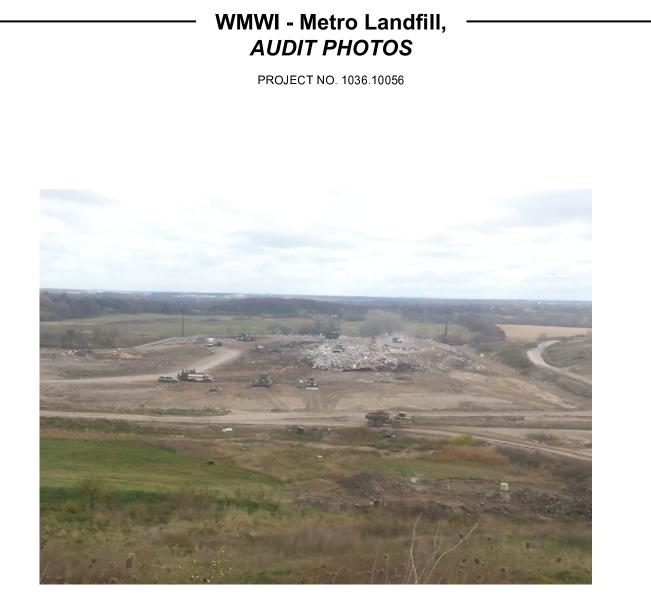

### WMWI - Metro Landfill, AUDIT PHOTOS

PROJECT NO. 1036.10056

Active Area, Phase 9

Active area overall

Working face, midpoint of Eastern edge of cell

Excavator managing frozen load

Tipping viewed from the North