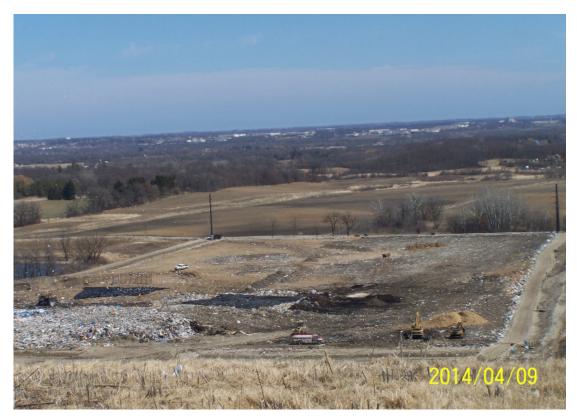

### WMWI - Metro Landfill, AUDIT PHOTOS

PROJECT NO. 1036.10056

Active Area, Phase 9

Active area overall

Working face, midpoint of Eastern edge of cell

Excavator managing frozen load

Tipping viewed from the North

## WMWI - Metro Landfill, AUDIT PHOTOS

PROJECT NO. 1036.10056

Active Area, Phase 9

Working face

South portion of Active area

Southeast corner of facility

New, East fence of active area

|                     |                                  |                 | VMWI – METR              |                                              |                                       | ·                                     |                                          |
|---------------------|----------------------------------|-----------------|--------------------------|----------------------------------------------|---------------------------------------|---------------------------------------|------------------------------------------|
|                     | LANDFILL OPERATIONS AUDIT FORM   |                 |                          |                                              |                                       |                                       |                                          |
| PROJEC <sup>-</sup> | T NO. 1036.10056                 |                 | CITY OF FI               | RANKLIN                                      |                                       |                                       |                                          |
|                     |                                  |                 |                          |                                              |                                       |                                       |                                          |
| Date                |                                  | NV Z            | 6, loit                  |                                              | TIM                                   | 1//s                                  | 2                                        |
|                     | Auditor on site at               | Open            |                          | Close                                        | Ĩ                                     |                                       |                                          |
| WEATHER             | R Clear, Su                      |                 | Dh.                      | '-le                                         |                                       |                                       | 2 <u>5</u><br>D E D<br>1 <i>2</i>        |
|                     | · Clear, Oh                      | mark +          | CNX OI                   | 1.24                                         | VVII \                                |                                       | y = W                                    |
| TEMP                | P Maximum                        | <u>15</u>       | F Minimum                |                                              | °FB.P                                 | 30.                                   | 12                                       |
|                     |                                  |                 |                          |                                              |                                       |                                       |                                          |
| MAJOR I<br>No.      | EQUIPMENT USED IN<br>DESCRIPTION | Rented          | OPERATION:<br>Contracted | No.                                          |                                       | Devide of                             |                                          |
|                     | Compactor                        | Kenieu          | Conilaciea               | 110.                                         | DESCRIPTION                           | Rented                                | Contracted                               |
| \;                  | Dozer                            |                 |                          |                                              | · · · · · · · · · · · · · · · · · · · | -•                                    | ···-                                     |
| 2                   | Excavator                        |                 |                          | +                                            |                                       | · · · · ·                             | - <u> </u>                               |
|                     | Haul Truck                       | <u> </u>        | · · ·                    | 1                                            | •                                     | · · · · · · · · · · · · · · · · · · · |                                          |
|                     | Water Truck                      |                 |                          |                                              |                                       |                                       |                                          |
|                     |                                  |                 |                          |                                              |                                       |                                       |                                          |
|                     |                                  |                 |                          |                                              |                                       |                                       | <u> </u>                                 |
| MAJOR EQ<br>No.     |                                  | Broken          | Maintenance              |                                              | DESCRIPTION                           | Broken                                | Maintenance                              |
|                     |                                  | . BIOKEIT       | Mumerunci                |                                              | DESCRIPTION                           | BIQKEIT                               | Mannerance                               |
|                     | Compactor<br>Compactor           |                 |                          |                                              |                                       |                                       | <u> </u>                                 |
|                     |                                  |                 |                          |                                              |                                       |                                       |                                          |
|                     | · · ·                            |                 |                          |                                              |                                       |                                       |                                          |
| Working             | Face Size and Loc                | ation:          |                          |                                              | ·····                                 |                                       | <u></u>                                  |
| - + - + - +         | $\rightarrow$                    | <u> </u>        |                          |                                              | $\frac{1}{\lambda}$                   | 5                                     | 9                                        |
| Was                 | King face                        | in a            | aughter                  | CEN                                          | ter of                                | Thase                                 | =                                        |
| F.                  |                                  |                 |                          | )                                            | 1400                                  |                                       | <u>,                                </u> |
| <u> </u>            | E IS VON                         | $\geq c \alpha$ | ac, ex                   | 003                                          | NY AP                                 | Dear.                                 | <u>.</u>                                 |
| -0-                 | have rec                         | Server          | 2 cm                     | ~ 2                                          | State =                               | Jart                                  | ~                                        |
|                     | 1, 11                            |                 |                          |                                              |                                       |                                       |                                          |
| _A                  | ares 15 ft,                      |                 |                          |                                              | 7-4                                   |                                       | <u> </u>                                 |
| -4                  | 0                                |                 |                          |                                              | <b>.</b>                              | - <u>-</u> -                          |                                          |
|                     | . <u></u> ,                      |                 |                          | <u>.                                    </u> |                                       | <b>.</b> ,                            | <u> </u>                                 |
|                     |                                  |                 |                          |                                              | ··                                    |                                       | · · , · ,                                |
|                     |                                  | - <u></u>       | <u> </u>                 |                                              | ·                                     | ·· <u>·</u>                           | , <u>, , ,</u> _                         |
|                     |                                  |                 |                          |                                              |                                       |                                       |                                          |
|                     |                                  | _               | d d                      | J SPEAR ASSO                                 | CLATES                                |                                       |                                          |
|                     |                                  |                 |                          | 25 WEST VINE<br>LWAUKEE, WI                  | STREET                                |                                       |                                          |
|                     |                                  | J               | <b>V</b> E               | NGINH                                        | <b>TERS</b>                           |                                       |                                          |
|                     |                                  | 1 c             | /<br>andfill Operatio    | ns Audit Ér                                  |                                       |                                       | Pogel of 7                               |