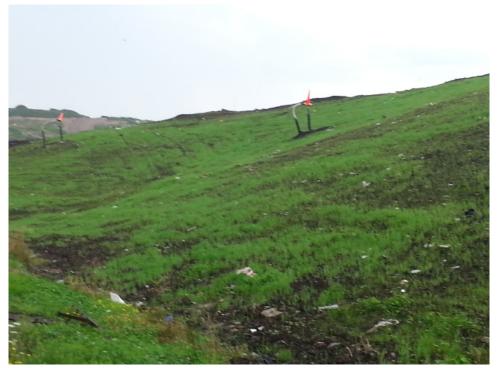

### WMWI - Metro Landfill, AUDIT PHOTOS

PROJECT NO. 1036.10056

Active Area, Phase 9

Active area overall

Working face, midpoint of Eastern edge of cell

Excavator managing frozen load

Tipping viewed from the North

## WMWI - Metro Landfill, AUDIT PHOTOS

PROJECT NO. 1036.10056

Active Area, Phase 9

Working face

South portion of Active area

Southeast corner of facility

New, East fence of active area

|                     |                                  |                 | VMWI – METR              |                                              |                                       | ·                                     |                                          |
|---------------------|----------------------------------|-----------------|--------------------------|----------------------------------------------|---------------------------------------|---------------------------------------|------------------------------------------|
|                     | LANDFILL OPERATIONS AUDIT FORM   |                 |                          |                                              |                                       |                                       |                                          |
| PROJEC <sup>-</sup> | T NO. 1036.10056                 |                 | CITY OF FI               | RANKLIN                                      |                                       |                                       |                                          |
|                     |                                  |                 |                          |                                              |                                       |                                       |                                          |
| Date                |                                  | NV Z            | 6, loit                  |                                              | TIM                                   | 1//s                                  | 2                                        |
|                     | Auditor on site at               | Open            |                          | Close                                        | Ĩ                                     |                                       |                                          |
| WEATHER             | R Clear, Su                      |                 | Dh.                      | '-le                                         |                                       |                                       | 2 <u>5</u><br>D E D<br>1 <i>2</i>        |
|                     | · Clear, Oh                      | mark +          | CNX OI                   | 1.24                                         | VVII \                                |                                       | y = W                                    |
| TEMP                | P Maximum                        | <u>15</u>       | F Minimum                |                                              | °FB.P                                 | 30.                                   | 12                                       |
|                     |                                  |                 |                          |                                              |                                       |                                       |                                          |
| MAJOR I<br>No.      | EQUIPMENT USED IN<br>DESCRIPTION | Rented          | OPERATION:<br>Contracted | No.                                          |                                       | Devide of                             |                                          |
|                     | Compactor                        | Kenieu          | Conilaciea               | 110.                                         | DESCRIPTION                           | Rented                                | Contracted                               |
| \;                  | Dozer                            |                 |                          |                                              | · · · · · · · · · · · · · · · · · · · | -•                                    | ···-                                     |
| 2                   | Excavator                        |                 |                          | +                                            |                                       | · · · · ·                             | - <u> </u>                               |
|                     | Haul Truck                       | <u> </u>        | · · ·                    | 1                                            | •                                     | · · · · · · · · · · · · · · · · · · · |                                          |
|                     | Water Truck                      |                 |                          |                                              |                                       |                                       |                                          |
|                     |                                  |                 |                          |                                              |                                       |                                       |                                          |
|                     |                                  |                 |                          |                                              |                                       |                                       | <u> </u>                                 |
| MAJOR EQ<br>No.     |                                  | Broken          | Maintenance              |                                              | DESCRIPTION                           | Broken                                | Maintenance                              |
|                     |                                  | . BIOKEIT       | Mumerunci                |                                              | DESCRIPTION                           | BIQKEIT                               | Mannerance                               |
|                     | Compactor<br>Compactor           |                 |                          |                                              |                                       |                                       | <u> </u>                                 |
|                     |                                  |                 |                          |                                              |                                       |                                       |                                          |
|                     | · · ·                            |                 |                          |                                              |                                       |                                       |                                          |
| Working             | Face Size and Loc                | ation:          |                          |                                              | ·····                                 |                                       | <u></u>                                  |
| - + - + - +         | $\rightarrow$                    | <u> </u>        |                          |                                              | $\frac{1}{\lambda}$                   | 5                                     | 9                                        |
| Was                 | King face                        | in a            | aughter                  | CEN                                          | ter of                                | Thase                                 | =                                        |
| F.                  |                                  |                 |                          | )                                            | 1400                                  |                                       | <u>,                                </u> |
| <u> </u>            | E IS VON                         | $\geq c \alpha$ | ac, ex                   | 003                                          | NY AP                                 | Dear.                                 | <u>.</u>                                 |
| -0-                 | have rec                         | Server          | 2 cm                     | ~ 2                                          | State =                               | Jart                                  | ~                                        |
|                     | 1, 11                            |                 |                          |                                              |                                       |                                       |                                          |
| _A                  | ares 15 ft,                      |                 |                          |                                              | 7-4                                   |                                       | <u> </u>                                 |
| -4                  | 0                                |                 |                          |                                              | <b>.</b>                              | - <u>-</u> -                          |                                          |
|                     | . <u></u> ,                      |                 |                          | <u>.                                    </u> |                                       | <b>.</b> ,                            | <u> </u>                                 |
|                     |                                  |                 |                          |                                              | ··                                    |                                       | · · , · ,                                |
|                     |                                  | - <u></u>       | <u> </u>                 |                                              | ·                                     | ·· <u>·</u>                           | , <u>, , ,</u> _                         |
|                     |                                  |                 |                          |                                              |                                       |                                       |                                          |
|                     |                                  | _               | d d                      | J SPEAR ASSO                                 | CLATES                                |                                       |                                          |
|                     |                                  |                 |                          | 25 WEST VINE<br>LWAUKEE, WI                  | STREET                                |                                       |                                          |
|                     |                                  | J               | <b>V</b> E               | NGINH                                        | <b>TERS</b>                           |                                       |                                          |
|                     |                                  | 1 c             | /<br>andfill Operatio    | ns Audit Ér                                  |                                       |                                       | Pogel of 7                               |