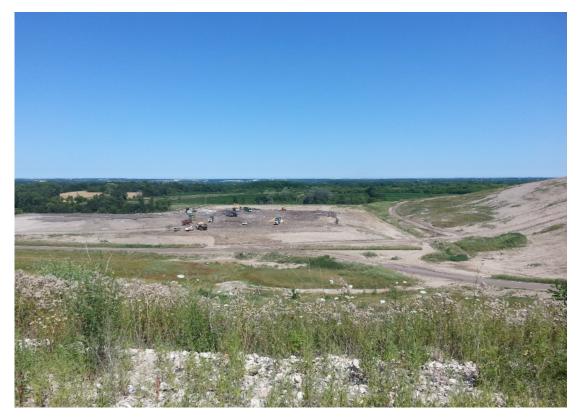

### WMWI - Metro Landfill, AUDIT PHOTOS

PROJECT NO. 1036.10056

Active Area, Phase 9

Active area overall

Working face, midpoint of Eastern edge of cell

Excavator managing frozen load

Tipping viewed from the North