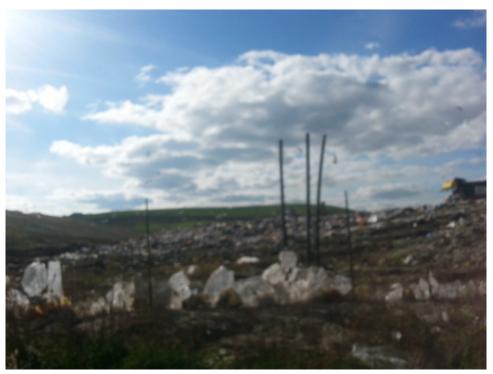

### WMWI - Metro Landfill, AUDIT PHOTOS

PROJECT NO. 1036.10056

Active Area, Phase 9

Active area overall

Working face, midpoint of Eastern edge of cell

Excavator managing frozen load

Tipping viewed from the North

## WMWI - Metro Landfill, AUDIT PHOTOS

PROJECT NO. 1036.10056

Active Area, Phase 9

Working face

South portion of Active area

Southeast corner of facility

New, East fence of active area

|                     |                                  |                 | VMWI – METR              |                                              |                                       | ·                                     |                                          |
|---------------------|----------------------------------|-----------------|--------------------------|----------------------------------------------|---------------------------------------|---------------------------------------|------------------------------------------|
|                     | LANDFILL OPERATIONS AUDIT FORM   |                 |                          |                                              |                                       |                                       |                                          |
| PROJEC <sup>-</sup> | T NO. 1036.10056                 |                 | CITY OF FI               | RANKLIN                                      |                                       |                                       |                                          |
|                     |                                  |                 |                          |                                              |                                       |                                       |                                          |
| Date                |                                  | NV Z            | 6, loit                  |                                              | TIM                                   | 1//s                                  | 2                                        |
|                     | Auditor on site at               | Open            |                          | Close                                        | Ĩ                                     |                                       |                                          |
| WEATHER             | R Clear, Su                      |                 | Dh.                      | '-le                                         |                                       |                                       | 2 <u>5</u><br>D E D<br>1 <i>2</i>        |
|                     | · Clear, Oh                      | mark +          | CNX OI                   | 1.24                                         | VVII \                                |                                       | y = W                                    |
| TEMP                | P Maximum                        | <u>15</u>       | F Minimum                |                                              | °FB.P                                 | 30.                                   | 12                                       |
|                     |                                  |                 |                          |                                              |                                       |                                       |                                          |
| MAJOR I<br>No.      | EQUIPMENT USED IN<br>DESCRIPTION | Rented          | OPERATION:<br>Contracted | No.                                          |                                       | Devide of                             |                                          |
|                     | Compactor                        | Kenieu          | Conilaciea               | 110.                                         | DESCRIPTION                           | Rented                                | Contracted                               |
| \;                  | Dozer                            |                 |                          |                                              | · · · · · · · · · · · · · · · · · · · | -•                                    | ···-                                     |
| 2                   | Excavator                        |                 |                          | +                                            |                                       | · · · · ·                             | - <u> </u>                               |
|                     | Haul Truck                       | <u> </u>        | · · ·                    | 1                                            | •                                     | · · · · · · · · · · · · · · · · · · · |                                          |
|                     | Water Truck                      |                 |                          |                                              |                                       |                                       |                                          |
|                     |                                  |                 |                          |                                              |                                       |                                       |                                          |
|                     |                                  |                 |                          |                                              |                                       |                                       | <u> </u>                                 |
| MAJOR EQ<br>No.     |                                  | Broken          | Maintenance              |                                              | DESCRIPTION                           | Broken                                | Maintenance                              |
|                     |                                  | . BIOKEIT       | Mumerunci                |                                              | DESCRIPTION                           | BIQKEIT                               | Mannerance                               |
|                     | Compactor<br>Compactor           |                 |                          |                                              |                                       |                                       | <u> </u>                                 |
|                     |                                  |                 |                          |                                              |                                       |                                       |                                          |
|                     | · · ·                            |                 |                          |                                              |                                       |                                       |                                          |
| Working             | Face Size and Loc                | ation:          |                          |                                              | ·····                                 |                                       | <u></u>                                  |
| - + - + - +         | $\rightarrow$                    | <u> </u>        |                          |                                              | $\frac{1}{\lambda}$                   | 5                                     | 9                                        |
| Was                 | King face                        | in a            | aughter                  | CEN                                          | ter of                                | Thase                                 | =                                        |
| F.                  |                                  |                 |                          | )                                            | 1400                                  |                                       | <u>,                                </u> |
| <u> </u>            | E IS VON                         | $\geq c \alpha$ | ac, ex                   | 003                                          | NY AP                                 | Dear.                                 | <u>.</u>                                 |
| -0-                 | have rec                         | Server          | 2 cm                     | ~ 2                                          | State =                               | Jart                                  | ~                                        |
|                     | 1, 11                            |                 |                          |                                              |                                       |                                       |                                          |
| _A                  | ares 15 ft,                      |                 |                          |                                              | 7-4                                   |                                       | <u> </u>                                 |
| -4                  | 0                                |                 |                          |                                              | <b>.</b>                              | - <u>-</u> -                          |                                          |
|                     | . <u></u> ,                      |                 |                          | <u>.                                    </u> |                                       | <b>.</b> ,                            | <u> </u>                                 |
|                     |                                  |                 |                          |                                              | ··                                    |                                       | · · , · ,                                |
|                     |                                  | - <u></u>       | <u> </u>                 |                                              | ·                                     | ·· <u>·</u>                           | , <u>, , ,</u> _                         |
|                     |                                  |                 |                          |                                              |                                       |                                       |                                          |
|                     |                                  | _               | d d                      | J SPEAR ASSO                                 | CLATES                                |                                       |                                          |
|                     |                                  |                 |                          | 25 WEST VINE<br>LWAUKEE, WI                  | STREET                                |                                       |                                          |
|                     |                                  | J               | <b>V</b> E               | NGINH                                        | <b>TERS</b>                           |                                       |                                          |
|                     |                                  | 1 c             | /<br>andfill Operatio    | ns Audit Ér                                  |                                       |                                       | Pogel of 7                               |