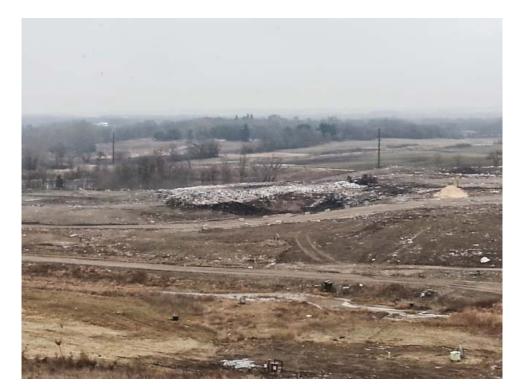

### WMWI - Metro Landfill, AUDIT PHOTOS

PROJECT NO. 1036.10056

Active Area, Phase 9

Active area overall

Working face, midpoint of Eastern edge of cell

Excavator managing frozen load

Tipping viewed from the North