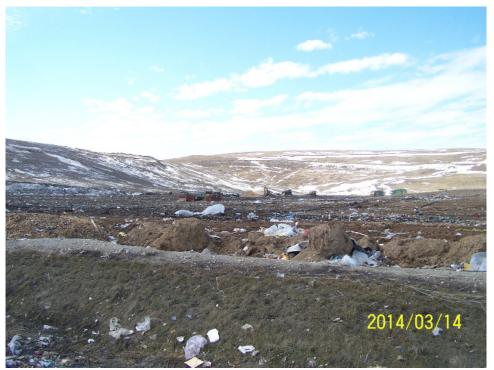

The following bullet items were developed from the **Operations** Audit:

- Working face at East edge Phase 8
  - Working toward North to fill cell to grade
  - All work confined to one face
  - One Dozer, one excavator and one compactor in use
  - Soil, sand and snow providing cover in active area
- Leachate discharging to MMSD; no recirculation
- No flares, 1 Turbine and 4 Engines in operation
  - No shut downs since last audit
  - Approximately 2,400 cfm destructed
  - Low quality gas production; too low for all devices to run properly
  - No storm events since last audit; three days of intense cold
  - Icy patches, some sublimation; no flowing water on site
- Odor present in active area only
- Liquid loads periodic
- Litter observed both on and off-site
  - Four pickers actively working
  - Litter in trees on 112<sup>th</sup> Street
  - Litter on-site along East side due to heavy winds
  - US 45, 8-Mile Rd and site roads all salt-stained and gritty
  - Some icy patches on roads

Attachments: Action Items List Landfill Operations Audit Form Landfill Audit Photos MEMORANDUM

- Tipping scale camera and equipment operator at work; no spotter
  - Random Load inspection 12/16/2013
  - Approximately 1,400 TPD
  - No rejected loads
  - Cold impacting delivery, but has little effect on operations
  - No rejected loads
- Residential drop-off operating during audit
  - All boxes were full
  - Some metal on ground
- Residential drop-off area requires boxes emptied more frequently
- Winds during week blew grit over snow creating ugly gray scene

### WMWI - Metro Landfill, AUDIT PHOTOS

PROJECT NO. 1036.10056

Active Area, Phase 9

Active area overall

Working face, midpoint of Eastern edge of cell

Excavator managing frozen load

Tipping viewed from the North