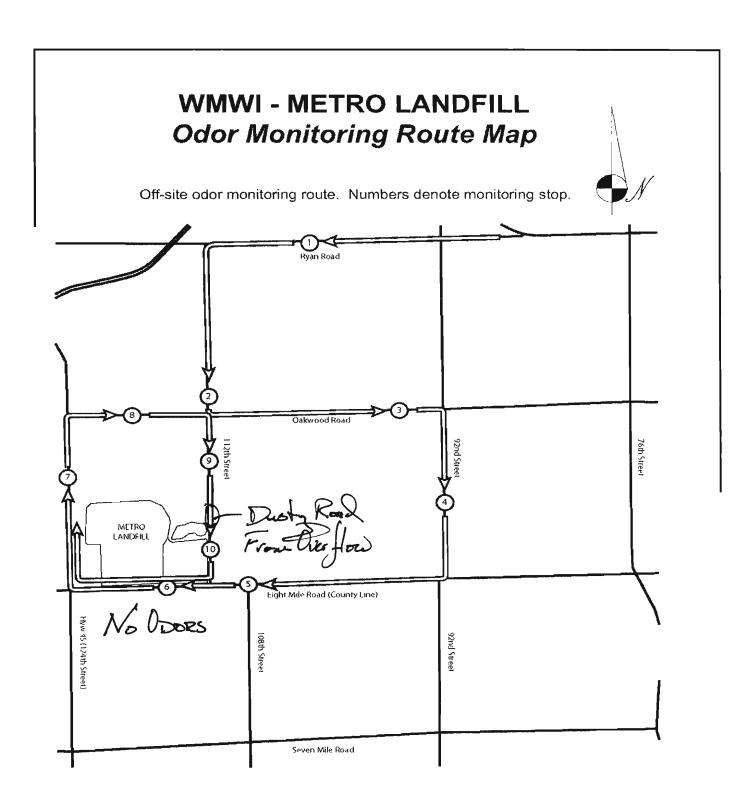

# WMWI - METRO LANDFILL Odor Monitoring Route Map

Off-site odor monitoring route. Numbers denote monitoring stop.