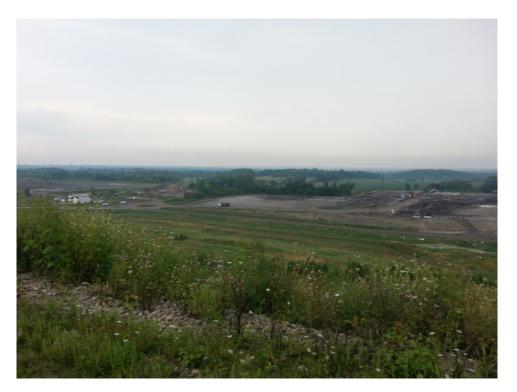

### WMWI - Metro Landfill, AUDIT PHOTOS

PROJECT NO. 1036.10056

Active Area, Phase 9

Active area overall

Working face, midpoint of Eastern edge of cell

Excavator managing frozen load

Tipping viewed from the North

The following bullet items were developed from the **Operations** Audit:

- Working face at East edge Phase 8
  - Working toward North to fill cell to grade
  - All work confined to one face
  - One Dozer, one excavator and one compactor in use
  - Soil, sand and snow providing cover in active area
- Leachate discharging to MMSD; no recirculation
- No flares, 1 Turbine and 4 Engines in operation
  - No shut downs since last audit
  - Approximately 2,400 cfm destructed
  - Low quality gas production; too low for all devices to run properly
  - No storm events since last audit; three days of intense cold
  - Icy patches, some sublimation; no flowing water on site
- Odor present in active area only
- Liquid loads periodic
- Litter observed both on and off-site
  - Four pickers actively working
  - Litter in trees on 112<sup>th</sup> Street
  - Litter on-site along East side due to heavy winds
  - US 45, 8-Mile Rd and site roads all salt-stained and gritty
  - Some icy patches on roads