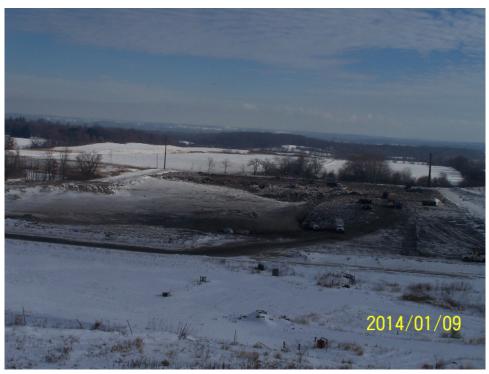

Attached is the weekly audit report of activities at the Waste Management Metro Recycling and Disposal Facility for the week of January 6, 2014. The Audit was performed at 10:28 AM on **January 9, 2013** by Jo Spear Jr. in the presence of Mike Hackney.

The following bullet items were developed from the **Operations** Audit:

- Working face at East edge Phase 8
  - Working toward North to fill cell to grade
  - All work confined to one face
  - One Dozer, one excavator and one compactor in use
  - Soil, sand and snow providing cover in active area
- Leachate discharging to MMSD; no recirculation
- No flares, 1 Turbine and 4 Engines in operation
  - No shut downs since last audit
  - Approximately 2,400 cfm destructed
  - Low quality gas production; too low for all devices to run properly
  - No storm events since last audit; three days of intense cold
  - Icy patches, some sublimation; no flowing water on site
- Odor present in active area only
- Liquid loads periodic
- Litter observed both on and off-site
  - Four pickers actively working
  - Litter in trees on 112<sup>th</sup> Street
  - Litter on-site along East side due to heavy winds
  - US 45, 8-Mile Rd and site roads all salt-stained and gritty
  - Some icy patches on roads

### WMWI - Metro Landfill, AUDIT PHOTOS

PROJECT NO. 1036.10056

Active Area, Phase 9

Active area overall

Working face, midpoint of Eastern edge of cell

Excavator managing frozen load

Tipping viewed from the North