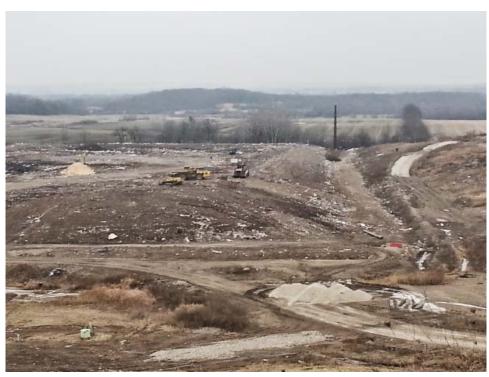

### WMWI - Metro Landfill, AUDIT PHOTOS

PROJECT NO. 1036.10056

Active Area, Phase 9

Active area overall

Working face, midpoint of Eastern edge of cell

Excavator managing frozen load

Tipping viewed from the North