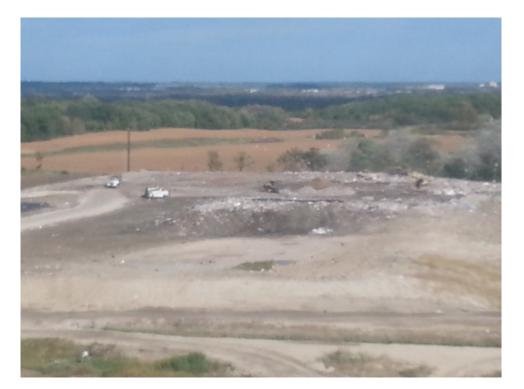

### WMWI - Metro Landfill, AUDIT PHOTOS

PROJECT NO. 1036.10056

Active Area, Phase 9

Active area overall

Working face, midpoint of Eastern edge of cell

Excavator managing frozen load

Tipping viewed from the North