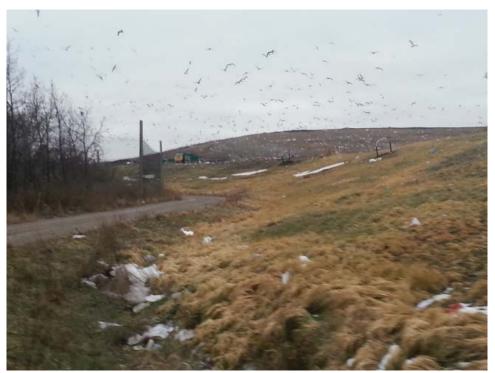

The following bullet items were developed from the **Operations** Audit:

- Working face at East edge Phase 8
  - Working toward North to fill cell to grade
  - All work confined to one face
  - One Dozer, one excavator and one compactor in use
  - Soil, sand and snow providing cover in active area
- Leachate discharging to MMSD; no recirculation
- No flares, 1 Turbine and 4 Engines in operation
  - No shut downs since last audit
  - Approximately 2,400 cfm destructed
  - Low quality gas production; too low for all devices to run properly
  - No storm events since last audit; three days of intense cold
  - Icy patches, some sublimation; no flowing water on site
- Odor present in active area only
- Liquid loads periodic
- Litter observed both on and off-site
  - Four pickers actively working
  - Litter in trees on 112<sup>th</sup> Street
  - Litter on-site along East side due to heavy winds
  - US 45, 8-Mile Rd and site roads all salt-stained and gritty
  - Some icy patches on roads

Attachments: Action Items List Landfill Operations Audit Form Landfill Audit Photos MEMORANDUM

- Tipping scale camera and equipment operator at work; no spotter
  - Random Load inspection 12/16/2013
  - Approximately 1,400 TPD
  - No rejected loads
  - Cold impacting delivery, but has little effect on operations
  - No rejected loads
- Residential drop-off operating during audit
  - All boxes were full
  - Some metal on ground
- Residential drop-off area requires boxes emptied more frequently
- Winds during week blew grit over snow creating ugly gray scene