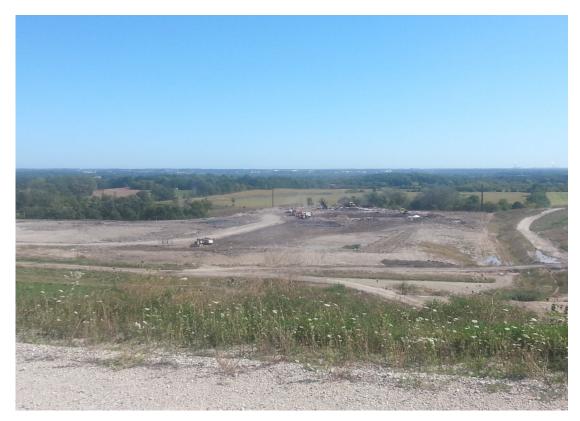

### WMWI - Metro Landfill, AUDIT PHOTOS

PROJECT NO. 1036.10056

Active Area, Phase 9

Active area overall

Working face, midpoint of Eastern edge of cell

Excavator managing frozen load

Tipping viewed from the North