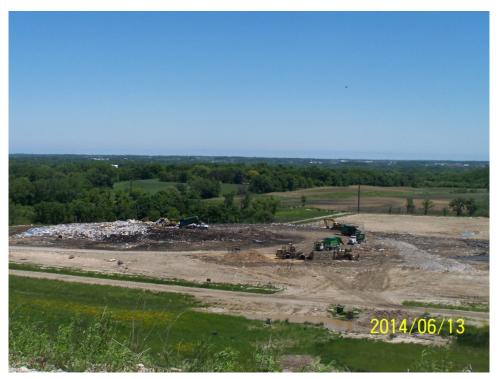

### WMWI - Metro Landfill, AUDIT PHOTOS

PROJECT NO. 1036.10056

Active Area, Phase 9

Active area overall

Working face, midpoint of Eastern edge of cell

Excavator managing frozen load

Tipping viewed from the North