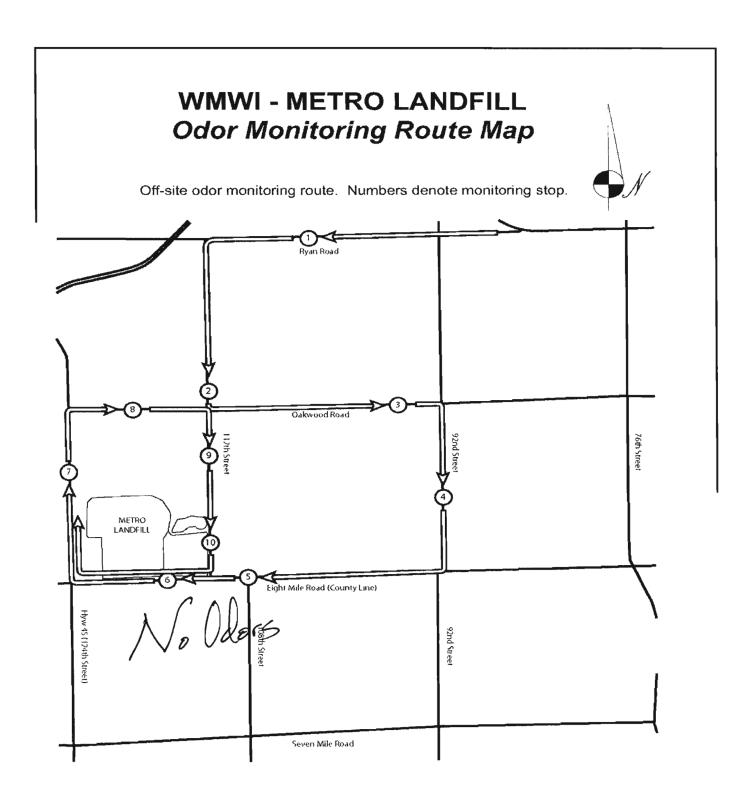

# WMWI - METRO LANDFILL Odor Monitoring Route Map

Off-site odor monitoring route. Numbers denote monitoring stop.