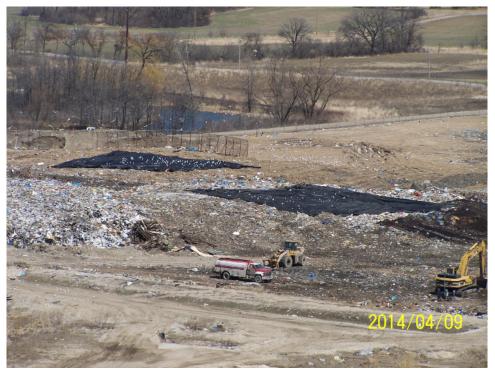

### WMWI - Metro Landfill, AUDIT PHOTOS

PROJECT NO. 1036.10056

Active Area, Phase 9

Active area overall

Working face, midpoint of Eastern edge of cell

Excavator managing frozen load

Tipping viewed from the North