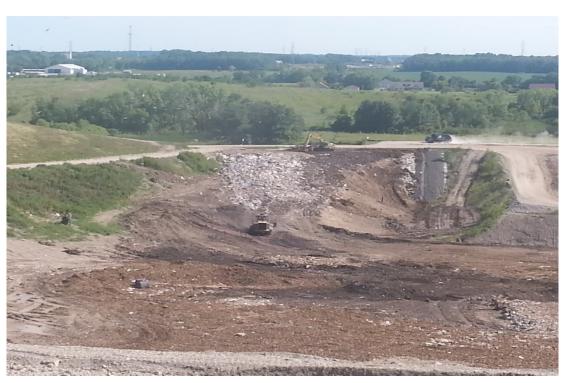

### WMWI - Metro Landfill, AUDIT PHOTOS

PROJECT NO. 1036.10056

Active Area, Phase 9

Active area overall

Working face, midpoint of Eastern edge of cell

Excavator managing frozen load

Tipping viewed from the North