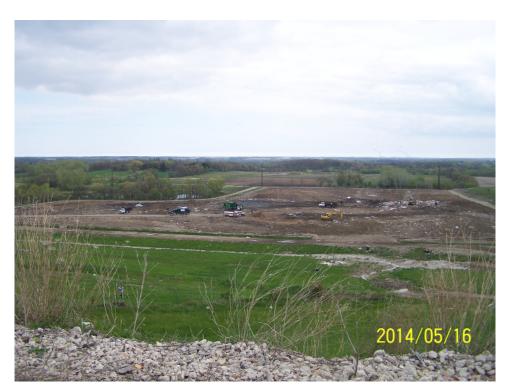

### WMWI - Metro Landfill, AUDIT PHOTOS

PROJECT NO. 1036.10056

Active Area, Phase 9

Active area overall

Working face, midpoint of Eastern edge of cell

Excavator managing frozen load

Tipping viewed from the North