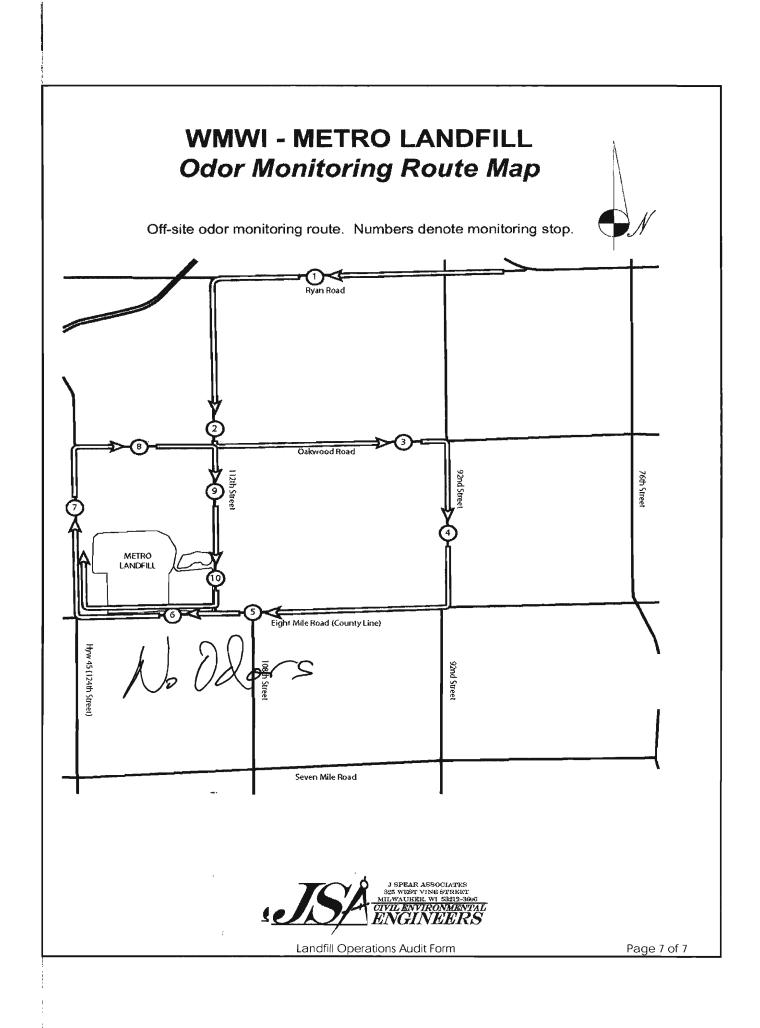

# WMWI - METRO LANDFILL Odor Monitoring Route Map

Off-site odor monitoring route. Numbers denote monitoring stop.