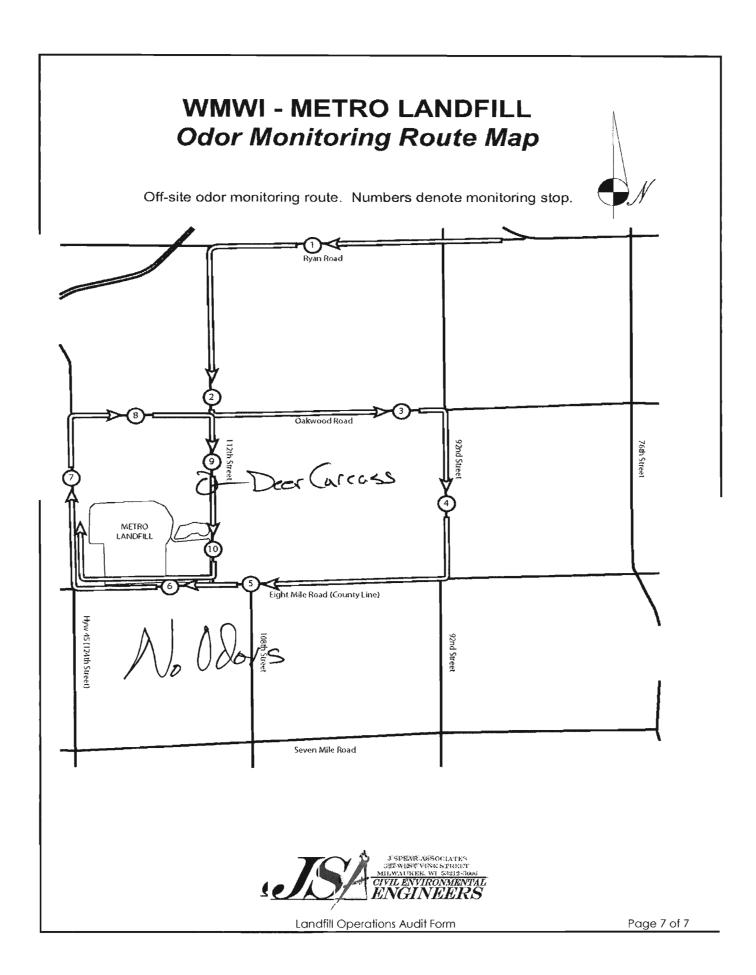

# WMWI - METRO LANDFILL Odor Monitoring Route Map

Off-site odor monitoring route. Numbers denote monitoring stop.