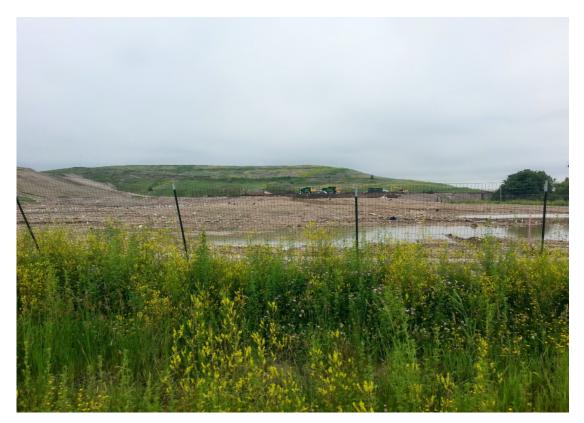

## WMWI - Metro Landfill, AUDIT PHOTOS

PROJECT NO. 1036.10056

Active Area, Phase 9

Working face

South portion of Active area

Southeast corner of facility

New, East fence of active area

|                     |                                  |                 | VMWI – METR              |                                              |                                       | ·                                     |                                          |
|---------------------|----------------------------------|-----------------|--------------------------|----------------------------------------------|---------------------------------------|---------------------------------------|------------------------------------------|
|                     | LANDFILL OPERATIONS AUDIT FORM   |                 |                          |                                              |                                       |                                       |                                          |
| PROJEC <sup>-</sup> | T NO. 1036.10056                 |                 | CITY OF FI               | RANKLIN                                      |                                       |                                       |                                          |
|                     |                                  |                 |                          |                                              |                                       |                                       |                                          |
| Date                |                                  | NV Z            | 6, loit                  |                                              | TIM                                   | 1//s                                  | 2                                        |
|                     | Auditor on site at               | Open            |                          | Close                                        | Ĩ                                     |                                       |                                          |
| WEATHER             | R Clear, Su                      |                 | Dh.                      | '-le                                         |                                       |                                       | 2 <u>5</u><br>D E D<br>1 <i>2</i>        |
|                     | · Clear, Oh                      | mark +          | CNX OI                   | 1.24                                         | VVII \                                |                                       | y = W                                    |
| TEMP                | P Maximum                        | <u>15</u>       | F Minimum                |                                              | °FB.P                                 | 30.                                   | 12                                       |
|                     |                                  |                 |                          |                                              |                                       |                                       |                                          |
| MAJOR I<br>No.      | EQUIPMENT USED IN<br>DESCRIPTION | Rented          | OPERATION:<br>Contracted | No.                                          |                                       | Devide of                             |                                          |
|                     | Compactor                        | Kenieu          | Conilaciea               | 110.                                         | DESCRIPTION                           | Rented                                | Contracted                               |
| \;                  | Dozer                            |                 |                          |                                              | · · · · · · · · · · · · · · · · · · · | -•                                    | ···-                                     |
| 2                   | Excavator                        |                 |                          | +                                            |                                       | · · · · ·                             | - <u> </u>                               |
|                     | Haul Truck                       | <u> </u>        | · · ·                    | 1                                            | •                                     | · · · · · · · · · · · · · · · · · · · |                                          |
|                     | Water Truck                      |                 |                          |                                              |                                       |                                       |                                          |
|                     |                                  |                 |                          |                                              |                                       |                                       |                                          |
|                     |                                  |                 |                          |                                              |                                       |                                       | <u> </u>                                 |
| MAJOR EQ<br>No.     |                                  | Broken          | Maintenance              |                                              | DESCRIPTION                           | Broken                                | Maintenance                              |
|                     |                                  | . BIOKEIT       | Mumerunci                |                                              | DESCRIPTION                           | BIQKEIT                               | Mannerance                               |
|                     | Compactor<br>Compactor           |                 |                          |                                              |                                       |                                       | <u> </u>                                 |
|                     |                                  |                 |                          |                                              |                                       |                                       |                                          |
|                     | · · ·                            |                 |                          |                                              |                                       |                                       |                                          |
| Working             | Face Size and Loc                | ation:          |                          |                                              | ·····                                 |                                       | <u></u>                                  |
| - + - + - +         | $\rightarrow$                    | <u> </u>        |                          |                                              | $\frac{1}{\lambda}$                   | 5                                     | 9                                        |
| Was                 | King face                        | in a            | aughter                  | CEN                                          | ter of                                | Thase                                 | =                                        |
| F.                  |                                  |                 |                          | )                                            | 1400                                  |                                       | <u>,                                </u> |
| <u> </u>            | E IS VON                         | $\geq c \alpha$ | ac, ex                   | 003                                          | NY AP                                 | Dear.                                 | <u>.</u>                                 |
| -0-                 | have rec                         | Server          | 2 cm                     | ~ 2                                          | State =                               | Jart                                  | ~                                        |
|                     | 1, 11                            |                 |                          |                                              |                                       |                                       |                                          |
| _A                  | ares 15 ft,                      |                 |                          |                                              | 7-4                                   |                                       | <u> </u>                                 |
| -4                  | 0                                |                 |                          |                                              | <b>.</b>                              | - <u>-</u> -                          |                                          |
|                     | . <u></u> ,                      |                 |                          | <u>.                                    </u> |                                       | <b>.</b> ,                            | <u> </u>                                 |
|                     |                                  |                 |                          |                                              | ··                                    |                                       | · · , · ,                                |
|                     |                                  | - <u></u>       | <u> </u>                 |                                              | ·                                     | ·· <u>·</u>                           | , <u>, , ,</u> _                         |
|                     |                                  |                 |                          |                                              |                                       |                                       |                                          |
|                     |                                  | _               | d d                      | J SPEAR ASSO                                 | CLATES                                |                                       |                                          |
|                     |                                  |                 |                          | 25 WEST VINE<br>LWAUKEE, WI                  | STREET                                |                                       |                                          |
|                     |                                  | J               | <b>V</b> E               | NGINH                                        | <b>TERS</b>                           |                                       |                                          |
|                     |                                  | 1 c             | /<br>andfill Operatio    | ns Audit Ér                                  |                                       |                                       | Pogel of 7                               |