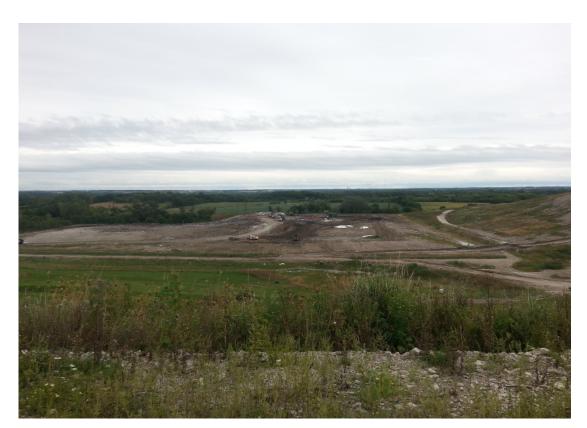

## WMWI - Metro Landfill, AUDIT PHOTOS

PROJECT NO. 1036.10056

Active Area, Phase 9

Working face

South portion of Active area

Southeast corner of facility

New, East fence of active area

|                     |                                  |                 | VMWI – METR              |                                              |                                       | ·                                     |                                          |
|---------------------|----------------------------------|-----------------|--------------------------|----------------------------------------------|---------------------------------------|---------------------------------------|------------------------------------------|
|                     | LANDFILL OPERATIONS AUDIT FORM   |                 |                          |                                              |                                       |                                       |                                          |
| PROJEC <sup>-</sup> | T NO. 1036.10056                 |                 | CITY OF FI               | RANKLIN                                      |                                       |                                       |                                          |
|                     |                                  |                 |                          |                                              |                                       |                                       |                                          |
| Date                |                                  | NV Z            | 6, loit                  |                                              | TIM                                   | 1//s                                  | 2                                        |
|                     | Auditor on site at               | Open            |                          | Close                                        | Ĩ                                     |                                       |                                          |
| WEATHER             | R Clear, Su                      |                 | Dh.                      | '-le                                         |                                       |                                       | 2 <u>5</u><br>D E D<br>1 <i>2</i>        |
|                     | · Clear, Oh                      | mark +          | CNX OI                   | 1.24                                         | VVII \                                |                                       | y = W                                    |
| TEMP                | P Maximum                        | <u>15</u>       | F Minimum                |                                              | °FB.P                                 | 30.                                   | 12                                       |
|                     |                                  |                 |                          |                                              |                                       |                                       |                                          |
| MAJOR I<br>No.      | EQUIPMENT USED IN<br>DESCRIPTION | Rented          | OPERATION:<br>Contracted | No.                                          |                                       | Devide of                             |                                          |
|                     | Compactor                        | Kenieu          | Conilaciea               | 110.                                         | DESCRIPTION                           | Rented                                | Contracted                               |
| \;                  | Dozer                            |                 |                          |                                              | · · · · · · · · · · · · · · · · · · · | -•                                    | ···-                                     |
| 2                   | Excavator                        |                 |                          | +                                            |                                       | · · · · ·                             | - <u> </u>                               |
|                     | Haul Truck                       | <u> </u>        | · · ·                    | 1                                            | •                                     | · · · · · · · · · · · · · · · · · · · |                                          |
|                     | Water Truck                      |                 |                          |                                              |                                       |                                       |                                          |
|                     |                                  |                 |                          |                                              |                                       |                                       |                                          |
|                     |                                  |                 |                          |                                              |                                       |                                       | <u> </u>                                 |
| MAJOR EQ<br>No.     |                                  | Broken          | Maintenance              |                                              | DESCRIPTION                           | Broken                                | Maintenance                              |
|                     |                                  | . BIOKEIT       | Mumerunci                |                                              | DESCRIPTION                           | BIQKEIT                               | Mannerance                               |
|                     | Compactor<br>Compactor           |                 |                          |                                              |                                       |                                       | <u> </u>                                 |
|                     |                                  |                 |                          |                                              |                                       |                                       |                                          |
|                     | · · ·                            |                 |                          |                                              |                                       |                                       |                                          |
| Working             | Face Size and Loc                | ation:          |                          |                                              | ·····                                 |                                       | <u></u>                                  |
| - + - + - +         | $\rightarrow$                    | <u> </u>        |                          |                                              | $\frac{1}{\lambda}$                   | 5                                     | 9                                        |
| Was                 | King face                        | in a            | aughter                  | CEN                                          | ter of                                | Thase                                 | =                                        |
| F.                  |                                  |                 |                          | )                                            | 1400                                  |                                       | <u>,                                </u> |
| <u> </u>            | E IS VON                         | $\geq c \alpha$ | ac, ex                   | 003                                          | NY AP                                 | Dear.                                 | <u>.</u>                                 |
| -0-                 | have rec                         | Server          | 2 cm                     | ~ 2                                          | State =                               | Jart                                  | ~                                        |
|                     | 1, 11                            |                 |                          |                                              |                                       |                                       |                                          |
| _A                  | ares 15 ft,                      |                 |                          |                                              | 7-4                                   |                                       | <u> </u>                                 |
| -4                  | 0                                |                 |                          |                                              | <b>.</b>                              | - <u>-</u> -                          |                                          |
|                     | . <u></u> ,                      |                 |                          | <u>.                                    </u> |                                       | <b>.</b> ,                            | <u> </u>                                 |
|                     |                                  |                 |                          |                                              | ··                                    |                                       | · · , · ,                                |
|                     |                                  | - <u></u>       | <u> </u>                 |                                              | ·                                     | ·· <u>·</u>                           | , <u>, , ,</u> _                         |
|                     |                                  |                 |                          |                                              |                                       |                                       |                                          |
|                     |                                  | _               | d d                      | J SPEAR ASSO                                 | CLATES                                |                                       |                                          |
|                     |                                  |                 |                          | 25 WEST VINE<br>LWAUKEE, WI                  | STREET                                |                                       |                                          |
|                     |                                  | J               | <b>V</b> E               | NGINH                                        | <b>TERS</b>                           |                                       |                                          |
|                     |                                  | 1 c             | /<br>andfill Operatio    | ns Audit Ér                                  |                                       |                                       | Pogel of 7                               |