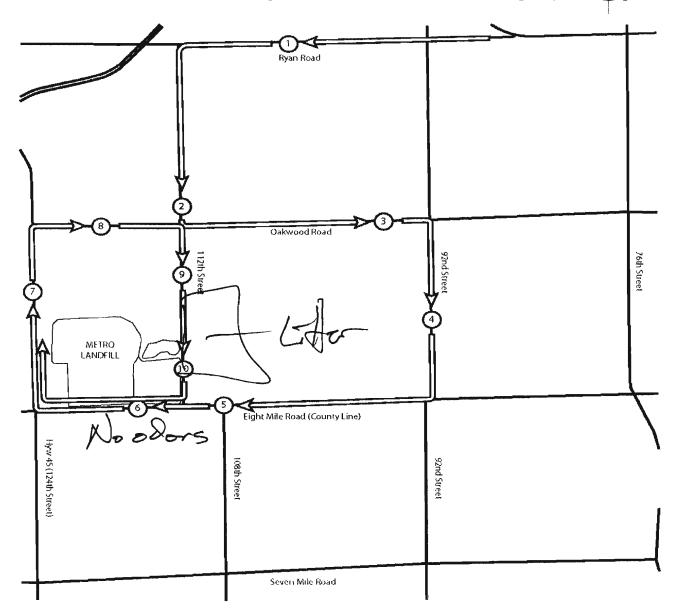

# WMWI - METRO LANDFILL Odor Monitoring Route Map

Off-site odor monitoring route. Numbers denote monitoring stop.