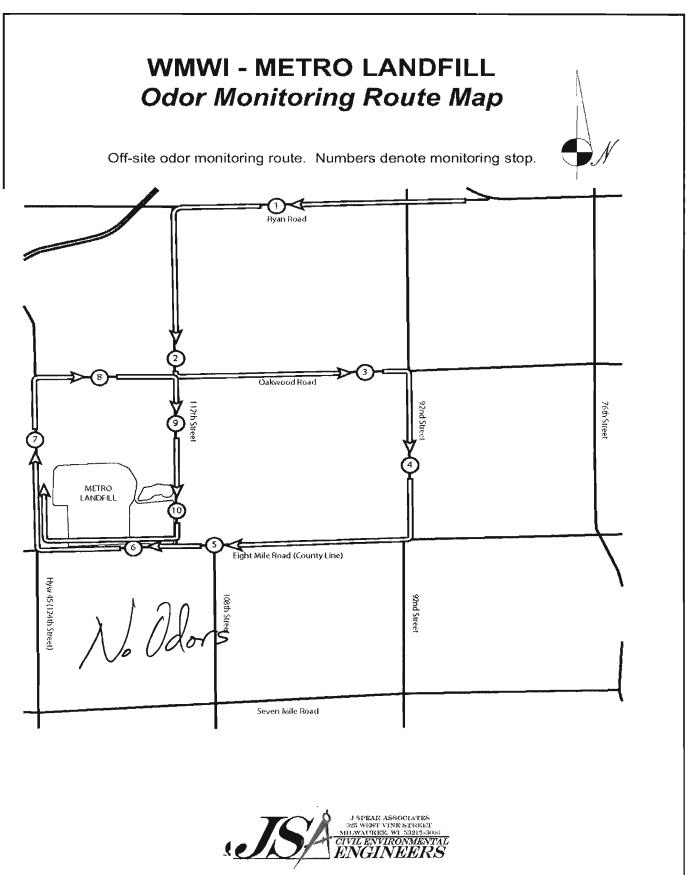

# WMWI - METRO LANDFILL Odor Monitoring Route Map

Off-site odor monitoring route. Numbers denote monitoring stop.