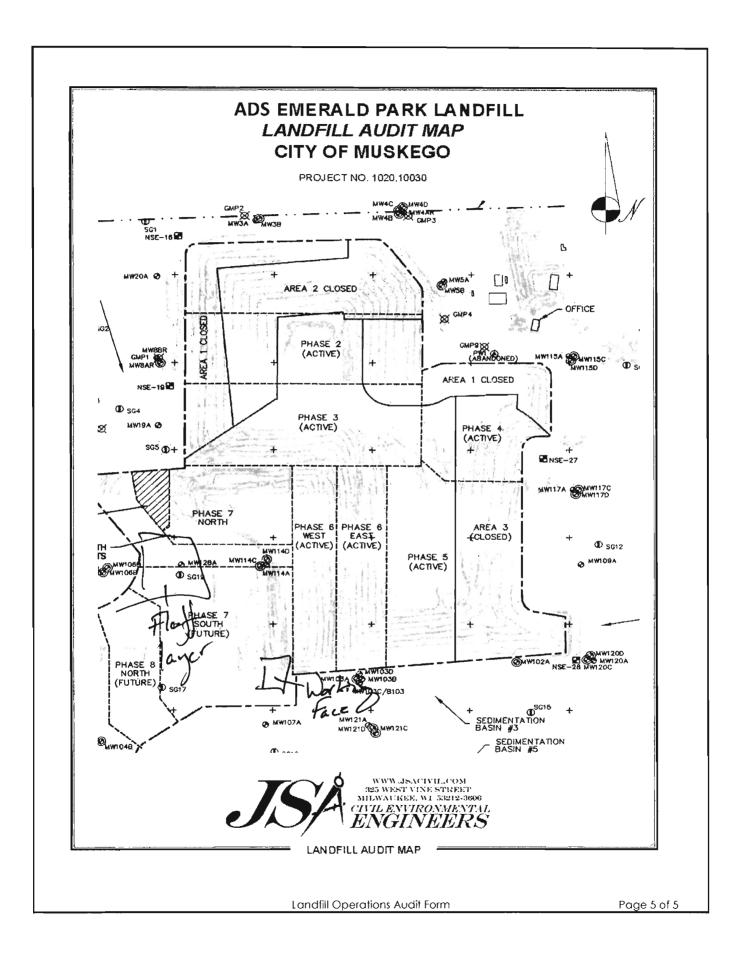

¥.

ADVANCED DISPOSAL SERVICES EMERALD PARK LANDFILL LANDFILL CONTRACTORS AUDIT FORM CITY OF MUSKEGO PROJECT NO. 1020.10030 TIME 3:00 2014 DATE 16 MAJOR EQUIPMENT USED IN CONSTRUCTION OPERATIONS No. DESCRIPTION Rented NO. Contracted DESCRIPTION Rented Contracted Compactor 2 Dozer Excavator Haul Truck Water Truck Sweeper A. Work Accomplished Today (Scheduled & Completed): iner 50 CEDESE coring  $\leq \sim > c$ 4 roms 0 truction 5 J SPEAR ASSOCIATES 325 WEST VINE STREET ILLWAUKEE, WI 50213-36 NVIRONM NGIN