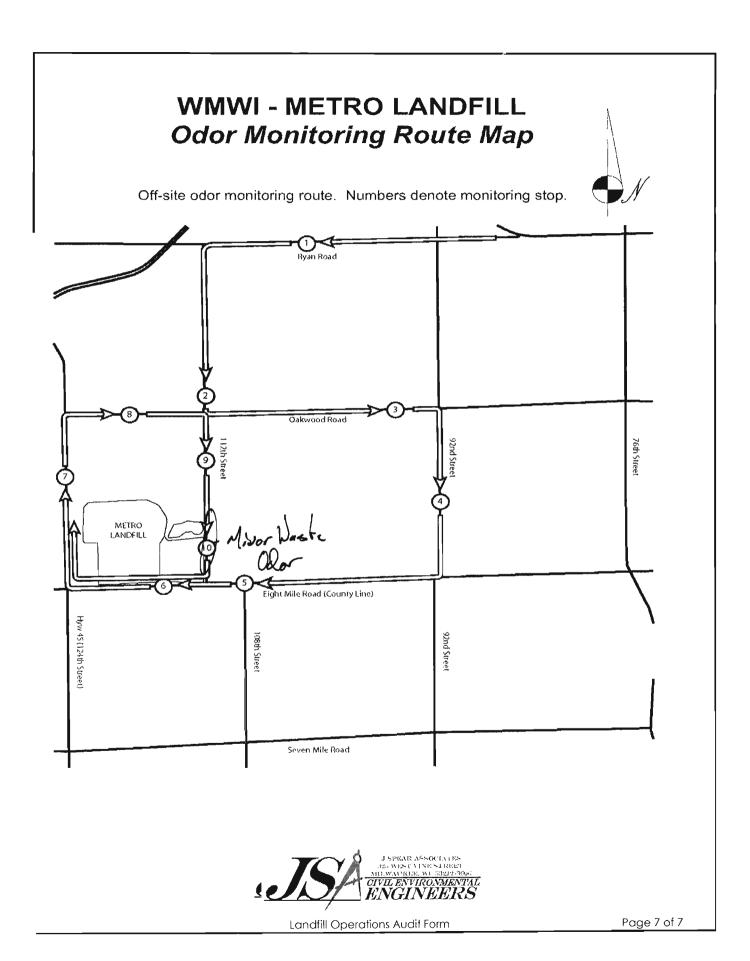

# WMWI - METRO LANDFILL Odor Monitoring Route Map

Off-site odor monitoring route. Numbers denote monitoring stop.