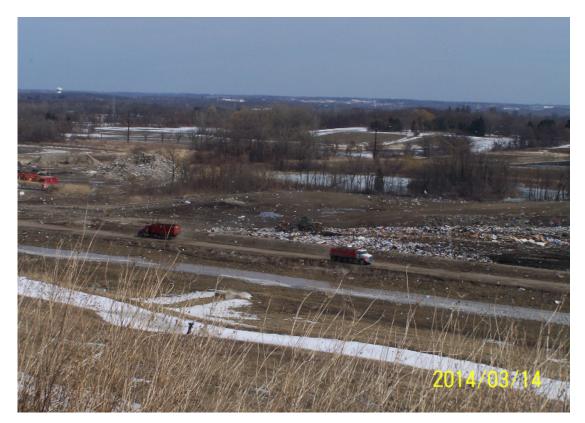

### WMWI - Metro Landfill, AUDIT PHOTOS

PROJECT NO. 1036.10056

Active Area, Phase 9

Active area overall

Working face, midpoint of Eastern edge of cell

Excavator managing frozen load

Tipping viewed from the North