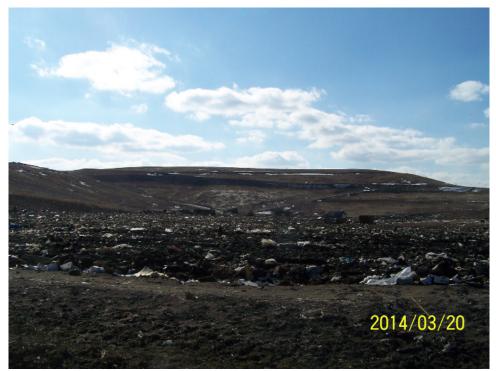

### WMWI - Metro Landfill, AUDIT PHOTOS

PROJECT NO. 1036.10056

Active Area, Phase 9

Active area overall

Working face, midpoint of Eastern edge of cell

Excavator managing frozen load

Tipping viewed from the North

The following bullet items were developed from the **Operations** Audit:

- Working face at East edge Phase 8
  - Working toward North to fill cell to grade
  - All work confined to one face
  - One Dozer, one excavator and one compactor in use
  - Soil, sand and snow providing cover in active area
- Leachate discharging to MMSD; no recirculation
- No flares, 1 Turbine and 4 Engines in operation
  - No shut downs since last audit
  - Approximately 2,400 cfm destructed
  - Low quality gas production; too low for all devices to run properly
  - No storm events since last audit; three days of intense cold
  - Icy patches, some sublimation; no flowing water on site
- Odor present in active area only
- Liquid loads periodic
- Litter observed both on and off-site
  - Four pickers actively working
  - Litter in trees on 112<sup>th</sup> Street
  - Litter on-site along East side due to heavy winds
  - US 45, 8-Mile Rd and site roads all salt-stained and gritty
  - Some icy patches on roads