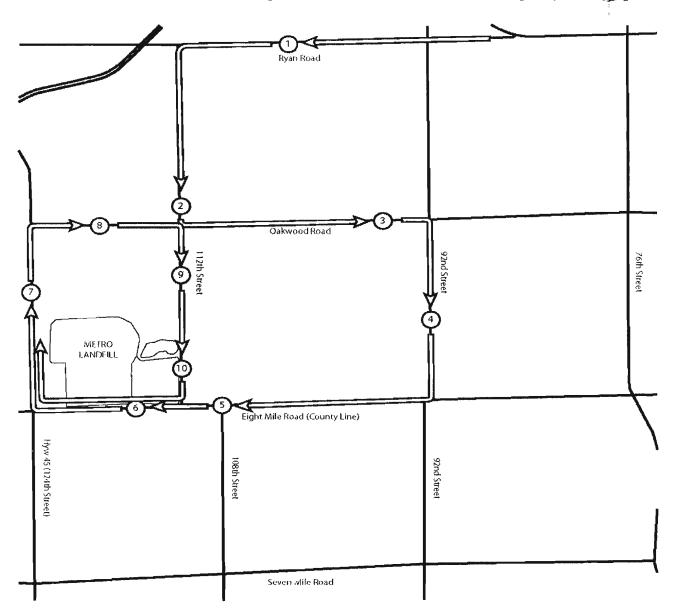

# WMWI - METRO LANDFILL Odor Monitoring Route Map

Off-site odor monitoring route. Numbers denote monitoring stop.