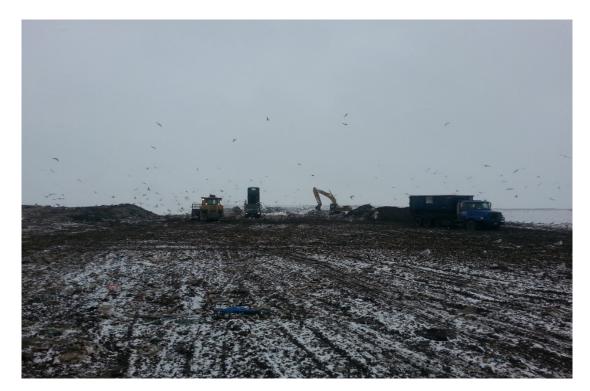

### WMWI - Metro Landfill, AUDIT PHOTOS

PROJECT NO. 1036.10056

Active Area, Phase 9

Active area overall

Working face, midpoint of Eastern edge of cell

Excavator managing frozen load

Tipping viewed from the North