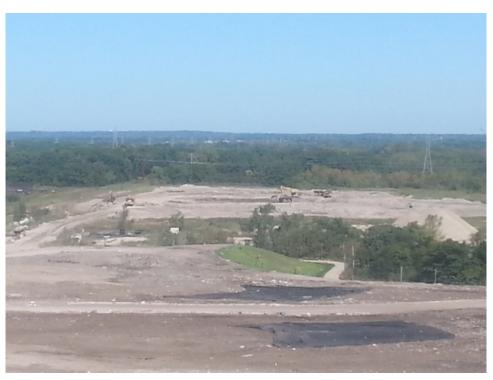

### WMWI - Metro Landfill, AUDIT PHOTOS

PROJECT NO. 1036.10056

Active Area, Phase 9

Active area overall

Working face, midpoint of Eastern edge of cell

Excavator managing frozen load

Tipping viewed from the North