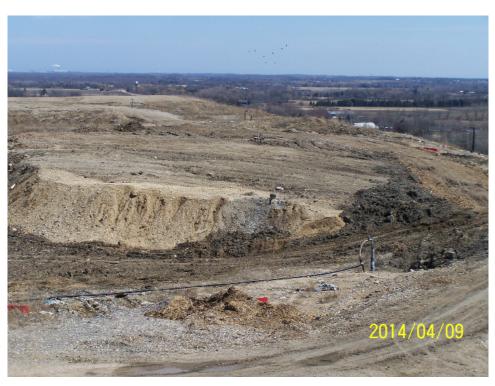

### WMWI - Metro Landfill, AUDIT PHOTOS

PROJECT NO. 1036.10056

Active Area, Phase 9

Active area overall

Working face, midpoint of Eastern edge of cell

Excavator managing frozen load

Tipping viewed from the North