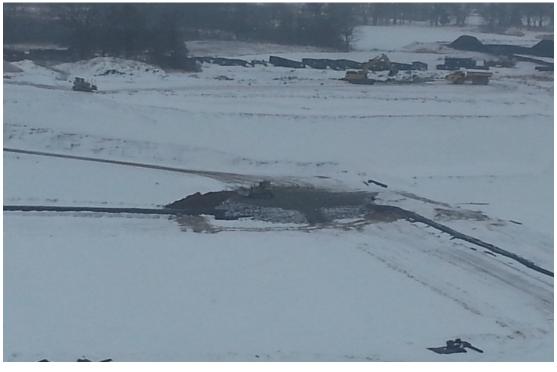

The following bullet items were developed from the **Operations** Audit:

- Working face at East edge Phase 8
  - Working toward North to fill cell to grade
  - All work confined to one face
  - One Dozer, one excavator and one compactor in use
  - Soil, sand and snow providing cover in active area
- Leachate discharging to MMSD; no recirculation
- No flares, 1 Turbine and 4 Engines in operation
  - No shut downs since last audit
  - Approximately 2,400 cfm destructed
  - Low quality gas production; too low for all devices to run properly
  - No storm events since last audit; three days of intense cold
  - Icy patches, some sublimation; no flowing water on site
- Odor present in active area only
- Liquid loads periodic
- Litter observed both on and off-site
  - Four pickers actively working
  - Litter in trees on 112<sup>th</sup> Street
  - Litter on-site along East side due to heavy winds
  - US 45, 8-Mile Rd and site roads all salt-stained and gritty
  - Some icy patches on roads

### WMWI - Metro Landfill, AUDIT PHOTOS

PROJECT NO. 1036.10056

Active Area, Phase 9

Active area overall

Working face, midpoint of Eastern edge of cell

Excavator managing frozen load

Tipping viewed from the North