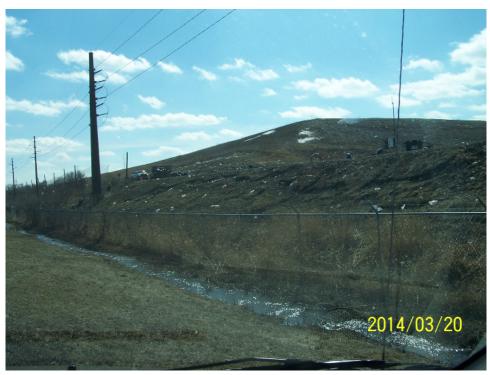

### WMWI - Metro Landfill, AUDIT PHOTOS

PROJECT NO. 1036.10056

Active Area, Phase 9

Active area overall

Working face, midpoint of Eastern edge of cell

Excavator managing frozen load

Tipping viewed from the North