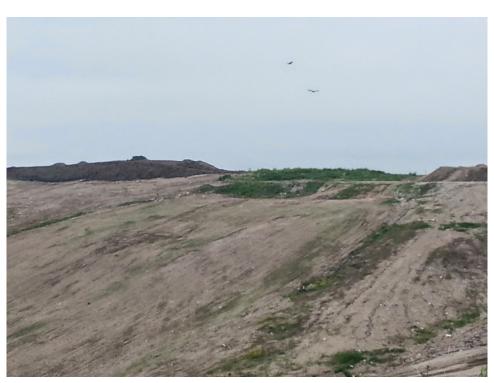

## WMWI - Metro Landfill, AUDIT PHOTOS

PROJECT NO. 1036.10056

Active Area, Phase 9

Working face

South portion of Active area

Southeast corner of facility

New, East fence of active area

|                     |                                  |                 | VMWI – METR              |                                              |                                       | ·                                     |                                          |
|---------------------|----------------------------------|-----------------|--------------------------|----------------------------------------------|---------------------------------------|---------------------------------------|------------------------------------------|
|                     | LANDFILL OPERATIONS AUDIT FORM   |                 |                          |                                              |                                       |                                       |                                          |
| PROJEC <sup>-</sup> | T NO. 1036.10056                 |                 | CITY OF FI               | RANKLIN                                      |                                       |                                       |                                          |
|                     |                                  |                 |                          |                                              |                                       |                                       |                                          |
| Date                |                                  | NV Z            | 6, loit                  |                                              | TIM                                   | 1//s                                  | 2                                        |
|                     | Auditor on site at               | Open            |                          | Close                                        | Ĩ                                     |                                       |                                          |
| WEATHER             | R Clear, Su                      |                 | Dh.                      | '-le                                         |                                       |                                       | 2 <u>5</u><br>D E D<br>1 <i>2</i>        |
|                     | · Clear, Oh                      | mark +          | CNX OI                   | 1.24                                         | VVII \                                |                                       | y = W                                    |
| TEMP                | P Maximum                        | <u>15</u>       | F Minimum                |                                              | °FB.P                                 | 30.                                   | 12                                       |
|                     |                                  |                 |                          |                                              |                                       |                                       |                                          |
| MAJOR I<br>No.      | EQUIPMENT USED IN<br>DESCRIPTION | Rented          | OPERATION:<br>Contracted | No.                                          |                                       | Devide of                             |                                          |
|                     | Compactor                        | Kenieu          | Conilaciea               | 110.                                         | DESCRIPTION                           | Rented                                | Contracted                               |
| \;                  | Dozer                            |                 |                          |                                              | · · · · · · · · · · · · · · · · · · · | -•                                    | ···-                                     |
| 2                   | Excavator                        |                 |                          | +                                            |                                       | · · · · ·                             | - <u> </u>                               |
|                     | Haul Truck                       | <u> </u>        | · · ·                    | 1                                            | •                                     | · · · · · · · · · · · · · · · · · · · |                                          |
|                     | Water Truck                      |                 |                          |                                              |                                       |                                       |                                          |
|                     |                                  |                 |                          |                                              |                                       |                                       |                                          |
|                     |                                  |                 |                          |                                              |                                       |                                       | <u> </u>                                 |
| MAJOR EQ<br>No.     |                                  | Broken          | Maintenance              |                                              | DESCRIPTION                           | Broken                                | Maintenance                              |
|                     |                                  | . BIOKEIT       | Mumerunci                |                                              | DESCRIPTION                           | BIQKEIT                               | Mannerance                               |
|                     | Compactor<br>Compactor           |                 |                          |                                              |                                       |                                       | <u> </u>                                 |
|                     |                                  |                 |                          |                                              |                                       |                                       |                                          |
|                     | · · ·                            |                 |                          |                                              |                                       |                                       |                                          |
| Working             | Face Size and Loc                | ation:          |                          |                                              | ·····                                 |                                       | <u></u>                                  |
| - + - + - +         | $\rightarrow$                    | <u> </u>        |                          |                                              | $\frac{1}{\lambda}$                   | 5                                     | 9                                        |
| Was                 | King face                        | in a            | aughter                  | CEN                                          | ter of                                | Thase                                 | =                                        |
| F.                  |                                  |                 |                          | )                                            | 1400                                  |                                       | <u>,                                </u> |
| <u> </u>            | E IS VON                         | $\geq c \alpha$ | ac, ex                   | 003                                          | NY AP                                 | Dear.                                 | <u>.</u>                                 |
| -0-                 | have rec                         | Server          | 2 cm                     | ~ 2                                          | State =                               | Jart                                  | ~                                        |
|                     | 1, 11                            |                 |                          |                                              |                                       |                                       |                                          |
| _A                  | ares 15 ft,                      |                 |                          |                                              | 7-4                                   |                                       | <u> </u>                                 |
| -4                  | 0                                |                 |                          |                                              | <b>.</b>                              | - <u>-</u> -                          |                                          |
|                     | . <u></u> ,                      |                 |                          | <u>.                                    </u> |                                       | <b>.</b> ,                            | <u> </u>                                 |
|                     |                                  |                 |                          |                                              | ··                                    |                                       | · · , · ,                                |
|                     |                                  | - <u></u>       | <u> </u>                 |                                              | ·                                     | ·· <u>·</u>                           | , <u>, , ,</u> _                         |
|                     |                                  |                 |                          |                                              |                                       |                                       |                                          |
|                     |                                  | _               | d d                      | J SPEAR ASSO                                 | CLATES                                |                                       |                                          |
|                     |                                  |                 |                          | 25 WEST VINE<br>LWAUKEE, WI                  | STREET                                |                                       |                                          |
|                     |                                  | J               | <b>V</b> E               | NGINH                                        | <b>TERS</b>                           |                                       |                                          |
|                     |                                  | 1 c             | /<br>andfill Operatio    | ns Audit Ér                                  |                                       |                                       | Pogel of 7                               |