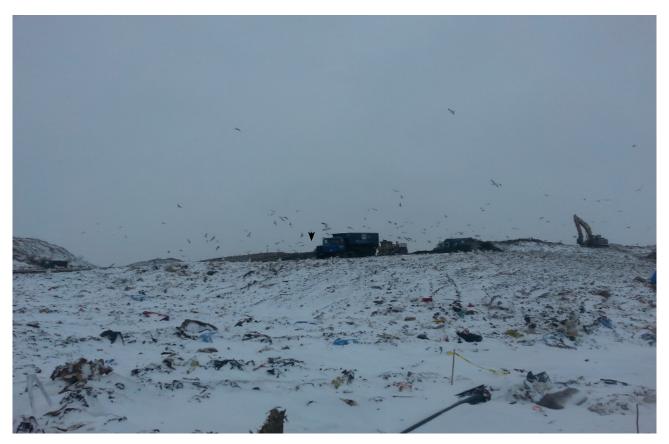

### WMWI - Metro Landfill, AUDIT PHOTOS

PROJECT NO. 1036.10056

Active Area, Phase 9

Active area overall

Working face, midpoint of Eastern edge of cell

Excavator managing frozen load

Tipping viewed from the North