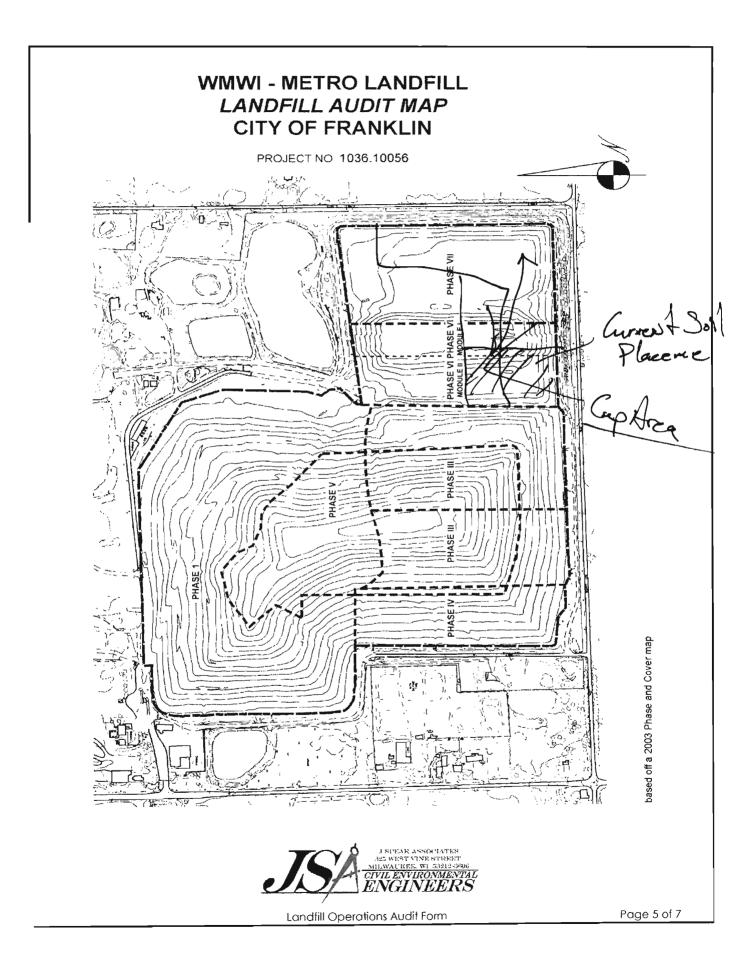

Page 5 of 7

WMWI - METRO LANDFILL LANDFILL AUDIT MAP CITY OF FRANKLIN

PROJECT NO. 1036.10056

Page 7 of 7

## WMWI - METRO LANDFILL LANDFILL AUDIT MAP CITY OF FRANKLIN

PROJECT NO. 1036.10056