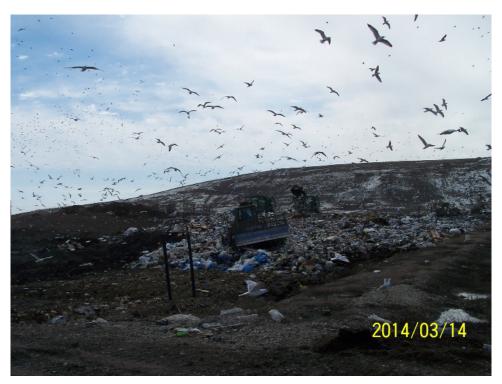

### WMWI - Metro Landfill, AUDIT PHOTOS

PROJECT NO. 1036.10056

Active Area, Phase 9

Active area overall

Working face, midpoint of Eastern edge of cell

Excavator managing frozen load

Tipping viewed from the North