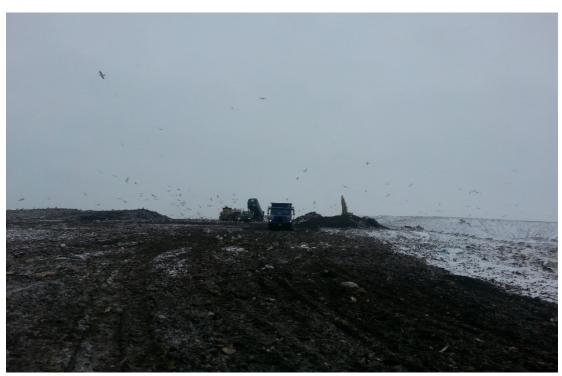

### WMWI - Metro Landfill, AUDIT PHOTOS

PROJECT NO. 1036.10056

Active Area, Phase 9

Active area overall

Working face, midpoint of Eastern edge of cell

Excavator managing frozen load

Tipping viewed from the North