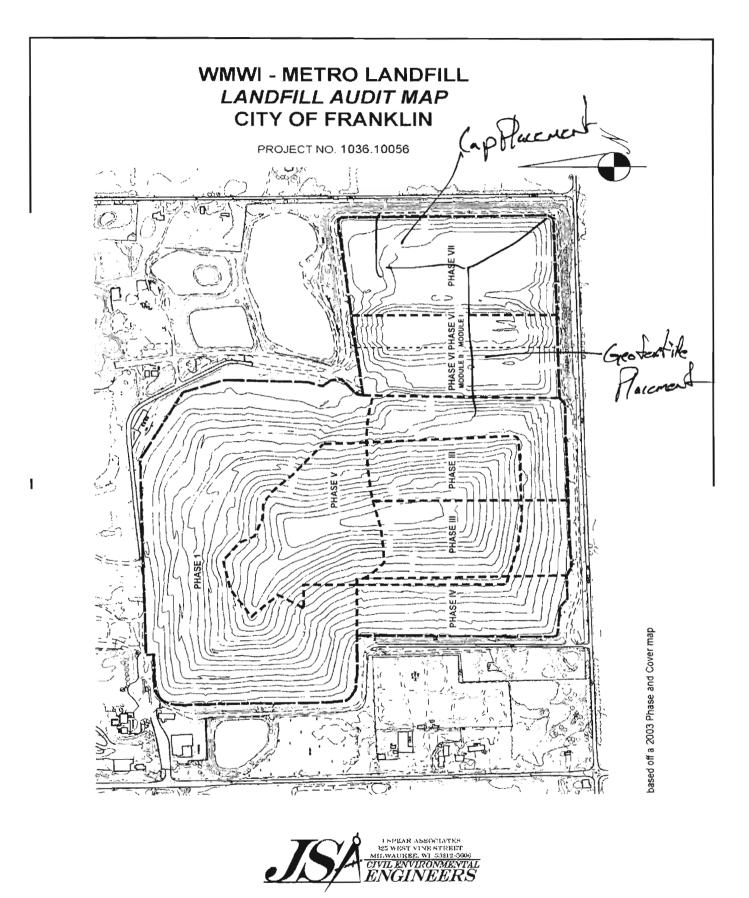

Page 5 of 7

WMWI - METRO LANDFILL LANDFILL AUDIT MAP CITY OF FRANKLIN

PROJECT NO. 1036.10056

Page 7 of 7