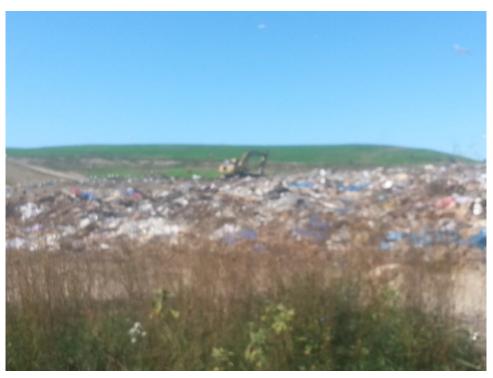

## WMWI - Metro Landfill, AUDIT PHOTOS

PROJECT NO. 1036.10056

Active Area, Phase 9

Working face

South portion of Active area

Southeast corner of facility

New, East fence of active area

|                     |                                  |                 | VMWI – METR              |                                              |                                       | ·                                     |                                          |
|---------------------|----------------------------------|-----------------|--------------------------|----------------------------------------------|---------------------------------------|---------------------------------------|------------------------------------------|
|                     | LANDFILL OPERATIONS AUDIT FORM   |                 |                          |                                              |                                       |                                       |                                          |
| PROJEC <sup>-</sup> | T NO. 1036.10056                 |                 | CITY OF FI               | RANKLIN                                      |                                       |                                       |                                          |
|                     |                                  |                 |                          |                                              |                                       |                                       |                                          |
| Date                |                                  | NV Z            | 6, loit                  |                                              | TIM                                   | 1//s                                  | 2                                        |
|                     | Auditor on site at               | Open            |                          | Close                                        | Ĩ                                     |                                       |                                          |
| WEATHER             | R Clear, Su                      |                 | Dh.                      | '-le                                         |                                       |                                       | 2 <u>5</u><br>D E D<br>1 <i>2</i>        |
|                     | · Clear, Oh                      | mark +          | CNX OI                   | 1.24                                         | VVII \                                |                                       | y = W                                    |
| TEMP                | P Maximum                        | <u>15</u>       | F Minimum                |                                              | °FB.P                                 | 30.                                   | 12                                       |
|                     |                                  |                 |                          |                                              |                                       |                                       |                                          |
| MAJOR I<br>No.      | EQUIPMENT USED IN<br>DESCRIPTION | Rented          | OPERATION:<br>Contracted | No.                                          |                                       | Devide of                             |                                          |
|                     | Compactor                        | Kenieu          | Conilaciea               | 110.                                         | DESCRIPTION                           | Rented                                | Contracted                               |
| \;                  | Dozer                            |                 |                          |                                              | · · · · · · · · · · · · · · · · · · · | -•                                    | ···-                                     |
| 2                   | Excavator                        |                 |                          | +                                            |                                       | · · · · ·                             | - <u> </u>                               |
|                     | Haul Truck                       | <u> </u>        | · · ·                    | 1                                            | •                                     | · · · · · · · · · · · · · · · · · · · |                                          |
|                     | Water Truck                      |                 |                          |                                              |                                       |                                       |                                          |
|                     |                                  |                 |                          |                                              |                                       |                                       |                                          |
|                     |                                  |                 |                          |                                              |                                       |                                       | <u> </u>                                 |
| MAJOR EQ<br>No.     |                                  | Broken          | Maintenance              |                                              | DESCRIPTION                           | Broken                                | Maintenance                              |
|                     |                                  | . BIOKEIT       | Mumerunci                |                                              | DESCRIPTION                           | BIQKEIT                               | Mannerance                               |
|                     | Compactor<br>Compactor           |                 |                          |                                              |                                       |                                       | <u> </u>                                 |
|                     |                                  |                 |                          |                                              |                                       |                                       |                                          |
|                     | · · ·                            |                 |                          |                                              |                                       |                                       |                                          |
| Working             | Face Size and Loc                | ation:          |                          |                                              | ·····                                 |                                       | <u></u>                                  |
| - + - + - +         | $\rightarrow$                    | <u> </u>        |                          |                                              | $\frac{1}{\lambda}$                   | 5                                     | 9                                        |
| Was                 | King face                        | in a            | aughter                  | CEN                                          | ter of                                | Thase                                 | =                                        |
| F.                  |                                  |                 |                          | )                                            | 1400                                  |                                       | <u>,                                </u> |
| <u> </u>            | E IS VON                         | $\geq c \alpha$ | ac, ex                   | 003                                          | NY AP                                 | Dear.                                 | <u>.</u>                                 |
| -0-                 | have rec                         | Server          | 2 cm                     | ~ 2                                          | State =                               | Jart                                  | ~                                        |
|                     | 1, 11                            |                 |                          |                                              |                                       |                                       |                                          |
| _A                  | ares 15 ft,                      |                 |                          |                                              | 7-4                                   |                                       | <u> </u>                                 |
| -4                  | 0                                |                 |                          |                                              | <b>.</b>                              | - <u>-</u> -                          |                                          |
|                     | . <u></u> ,                      |                 |                          | <u>.                                    </u> |                                       | <b>.</b> ,                            | <u> </u>                                 |
|                     |                                  |                 |                          |                                              | ··                                    |                                       | · · , · ,                                |
|                     |                                  | - <u></u>       | <u> </u>                 |                                              | ·                                     | ·· <u>·</u>                           | , <u>, , ,</u> _                         |
|                     |                                  |                 |                          |                                              |                                       |                                       |                                          |
|                     |                                  | _               | d d                      | J SPEAR ASSO                                 | CLATES                                |                                       |                                          |
|                     |                                  |                 |                          | 25 WEST VINE<br>LWAUKEE, WI                  | STREET                                |                                       |                                          |
|                     |                                  | J               | <b>V</b> E               | NGINH                                        | <b>TERS</b>                           |                                       |                                          |
|                     |                                  | 1 c             | /<br>andfill Operatio    | ns Audit Ér                                  |                                       |                                       | Pogel of 7                               |