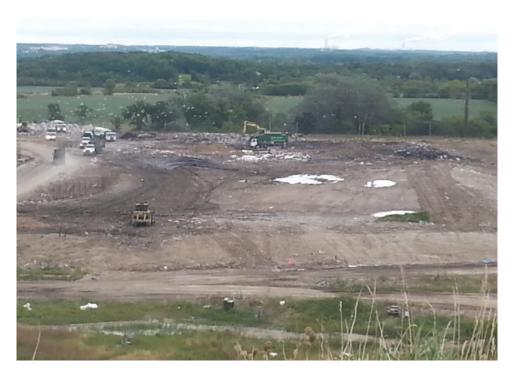

The following bullet items were developed from the **Operations** Audit:

- Working face at East edge Phase 8
  - Working toward North to fill cell to grade
  - All work confined to one face
  - One Dozer, one excavator and one compactor in use
  - Soil, sand and snow providing cover in active area
- Leachate discharging to MMSD; no recirculation
- No flares, 1 Turbine and 4 Engines in operation
  - No shut downs since last audit
  - Approximately 2,400 cfm destructed
  - Low quality gas production; too low for all devices to run properly
  - No storm events since last audit; three days of intense cold
  - Icy patches, some sublimation; no flowing water on site
- Odor present in active area only
- Liquid loads periodic
- Litter observed both on and off-site
  - Four pickers actively working
  - Litter in trees on 112<sup>th</sup> Street
  - Litter on-site along East side due to heavy winds
  - US 45, 8-Mile Rd and site roads all salt-stained and gritty
  - Some icy patches on roads

Attachments: Action Items List Landfill Operations Audit Form Landfill Audit Photos MEMORANDUM

- Tipping scale camera and equipment operator at work; no spotter
  - Random Load inspection 12/16/2013
  - Approximately 1,400 TPD
  - No rejected loads
  - Cold impacting delivery, but has little effect on operations
  - No rejected loads
- Residential drop-off operating during audit
  - All boxes were full
  - Some metal on ground
- Residential drop-off area requires boxes emptied more frequently
- Winds during week blew grit over snow creating ugly gray scene

### WMWI - Metro Landfill, AUDIT PHOTOS

PROJECT NO. 1036.10056

Active Area, Phase 9

Active area overall

Working face, midpoint of Eastern edge of cell

Excavator managing frozen load

Tipping viewed from the North