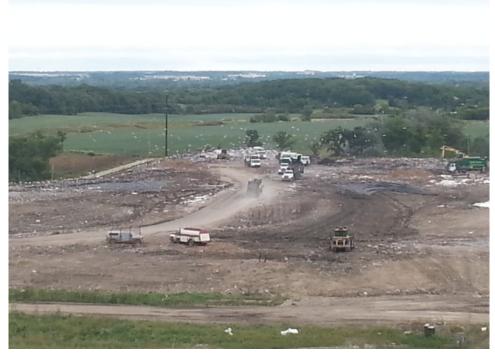

## WMWI - Metro Landfill, AUDIT PHOTOS

PROJECT NO. 1036.10056

Active Area, Phase 9

Working face

South portion of Active area

Southeast corner of facility

New, East fence of active area

|                     |                                  |                 | VMWI – METR              |                                              |                                       | ·                                     |                                          |
|---------------------|----------------------------------|-----------------|--------------------------|----------------------------------------------|---------------------------------------|---------------------------------------|------------------------------------------|
|                     | LANDFILL OPERATIONS AUDIT FORM   |                 |                          |                                              |                                       |                                       |                                          |
| PROJEC <sup>-</sup> | T NO. 1036.10056                 |                 | CITY OF FI               | RANKLIN                                      |                                       |                                       |                                          |
|                     |                                  |                 |                          |                                              |                                       |                                       |                                          |
| Date                |                                  | NV Z            | 6, loit                  |                                              | TIM                                   | 1//s                                  | 2                                        |
|                     | Auditor on site at               | Open            |                          | Close                                        | Ĩ                                     |                                       |                                          |
| WEATHER             | R Clear, Su                      |                 | Dh.                      | '-le                                         |                                       |                                       | 2 <u>5</u><br>D E D<br>1 <i>2</i>        |
|                     | · Clear, Oh                      | mark +          | CNX OI                   | 1.24                                         | VVII \                                |                                       | y = W                                    |
| TEMP                | P Maximum                        | <u>15</u>       | F Minimum                |                                              | °FB.P                                 | 30.                                   | 12                                       |
|                     |                                  |                 |                          |                                              |                                       |                                       |                                          |
| MAJOR I<br>No.      | EQUIPMENT USED IN<br>DESCRIPTION | Rented          | OPERATION:<br>Contracted | No.                                          |                                       | Devide of                             |                                          |
|                     | Compactor                        | Kenieu          | Conilaciea               | 110.                                         | DESCRIPTION                           | Rented                                | Contracted                               |
| \;                  | Dozer                            |                 |                          |                                              | · · · · · · · · · · · · · · · · · · · | -•                                    | ···-                                     |
| 2                   | Excavator                        |                 |                          | +                                            |                                       | · · · · ·                             | - <u> </u>                               |
|                     | Haul Truck                       | <u> </u>        | · · ·                    | 1                                            | •                                     | · · · · · · · · · · · · · · · · · · · |                                          |
|                     | Water Truck                      |                 |                          |                                              |                                       |                                       |                                          |
|                     |                                  |                 |                          |                                              |                                       |                                       |                                          |
|                     |                                  |                 |                          |                                              |                                       |                                       | <u> </u>                                 |
| MAJOR EQ<br>No.     |                                  | Broken          | Maintenance              |                                              | DESCRIPTION                           | Broken                                | Maintenance                              |
|                     |                                  | . BIOKEIT       | Mumerunci                |                                              | DESCRIPTION                           | BIQKEIT                               | Mannerance                               |
|                     | Compactor<br>Compactor           |                 |                          |                                              |                                       |                                       | <u> </u>                                 |
|                     |                                  |                 |                          |                                              |                                       |                                       |                                          |
|                     | · · ·                            |                 |                          |                                              |                                       |                                       |                                          |
| Working             | Face Size and Loc                | ation:          |                          |                                              | ·····                                 |                                       | <u></u>                                  |
| - + - + - +         | $\rightarrow$                    | <u> </u>        |                          |                                              | $\frac{1}{\lambda}$                   | 5                                     | 9                                        |
| Was                 | King face                        | in a            | aughter                  | CEN                                          | ter of                                | Thase                                 | =                                        |
| F.                  |                                  |                 |                          | )                                            | 1400                                  |                                       | <u>,                                </u> |
| <u> </u>            | E IS VON                         | $\geq c \alpha$ | ac, ex                   | 003                                          | NY AP                                 | Dear.                                 | <u>.</u>                                 |
| -0-                 | have rec                         | Server          | 2 cm                     | ~ 2                                          | State =                               | Jart                                  | ~                                        |
|                     | 1, 11                            |                 |                          |                                              |                                       |                                       |                                          |
| _A                  | ares 15 ft,                      |                 |                          |                                              | 7-4                                   |                                       | <u> </u>                                 |
| -4                  | 0                                |                 |                          |                                              | <b>.</b>                              | - <u>-</u> -                          |                                          |
|                     | . <u></u> ,                      |                 |                          | <u>.                                    </u> |                                       | <b>.</b> ,                            | <u> </u>                                 |
|                     |                                  |                 |                          |                                              | ··                                    |                                       | · · , · ,                                |
|                     |                                  | - <u></u>       | <u> </u>                 |                                              | ·                                     | ·· <u>·</u>                           | , <u>, , ,</u> _                         |
|                     |                                  |                 |                          |                                              |                                       |                                       |                                          |
|                     |                                  | _               | d d                      | J SPEAR ASSO                                 | CLATES                                |                                       |                                          |
|                     |                                  |                 |                          | 25 WEST VINE<br>LWAUKEE, WI                  | STREET                                |                                       |                                          |
|                     |                                  | J               | <b>V</b> E               | NGINH                                        | <b>TERS</b>                           |                                       |                                          |
|                     |                                  | 1 c             | /<br>andfill Operatio    | ns Audit Ér                                  |                                       |                                       | Pogel of 7                               |