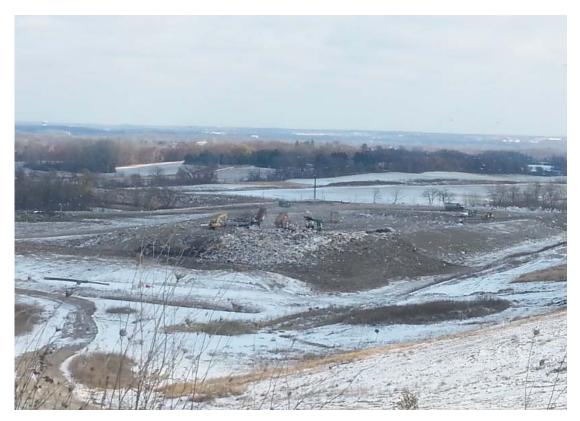

### WMWI - Metro Landfill, AUDIT PHOTOS

PROJECT NO. 1036.10056

Active Area, Phase 9

Active area overall

Working face, midpoint of Eastern edge of cell

Excavator managing frozen load

Tipping viewed from the North