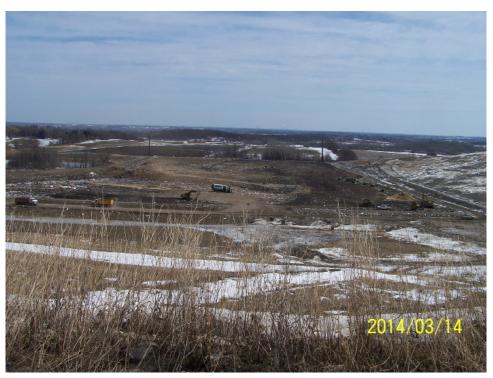

### WMWI - Metro Landfill, AUDIT PHOTOS

PROJECT NO. 1036.10056

Active Area, Phase 9

Active area overall

Working face, midpoint of Eastern edge of cell

Excavator managing frozen load

Tipping viewed from the North