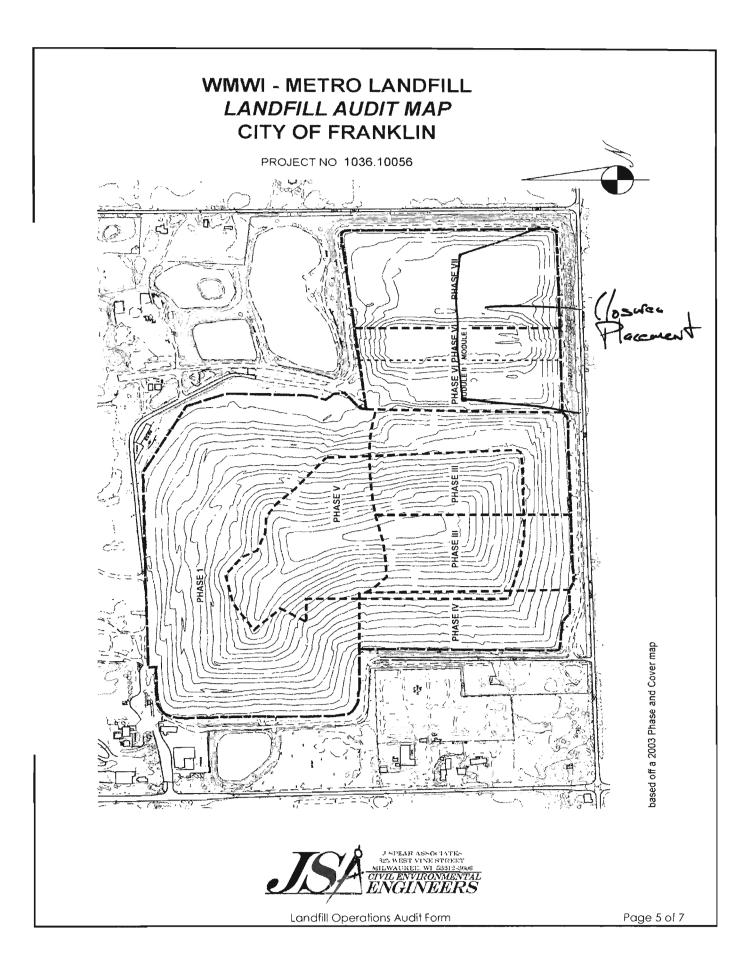

Page 5 of 7

WMWI - METRO LANDFILL LANDFILL AUDIT MAP CITY OF FRANKLIN

PROJECT NO. 1036.10056

Page 7 of 7