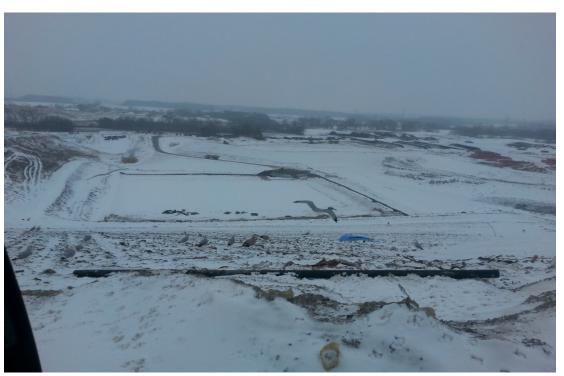

The following bullet items were developed from the **Operations** Audit:

- Working face at East edge Phase 8
  - Working toward North to fill cell to grade
  - All work confined to one face
  - One Dozer, one excavator and one compactor in use
  - Soil, sand and snow providing cover in active area
- Leachate discharging to MMSD; no recirculation
- No flares, 1 Turbine and 4 Engines in operation
  - No shut downs since last audit
  - Approximately 2,400 cfm destructed
  - Low quality gas production; too low for all devices to run properly
  - No storm events since last audit; three days of intense cold
  - Icy patches, some sublimation; no flowing water on site
- Odor present in active area only
- Liquid loads periodic
- Litter observed both on and off-site
  - Four pickers actively working
  - Litter in trees on 112<sup>th</sup> Street
  - Litter on-site along East side due to heavy winds
  - US 45, 8-Mile Rd and site roads all salt-stained and gritty
  - Some icy patches on roads

Attachments: Action Items List Landfill Operations Audit Form Landfill Audit Photos MEMORANDUM

- Tipping scale camera and equipment operator at work; no spotter
  - Random Load inspection 12/16/2013
  - Approximately 1,400 TPD
  - No rejected loads
  - Cold impacting delivery, but has little effect on operations
  - No rejected loads
- Residential drop-off operating during audit
  - All boxes were full
  - Some metal on ground
- Residential drop-off area requires boxes emptied more frequently
- Winds during week blew grit over snow creating ugly gray scene

### WMWI - Metro Landfill, AUDIT PHOTOS

PROJECT NO. 1036.10056

Active Area, Phase 9

Active area overall

Working face, midpoint of Eastern edge of cell

Excavator managing frozen load

Tipping viewed from the North