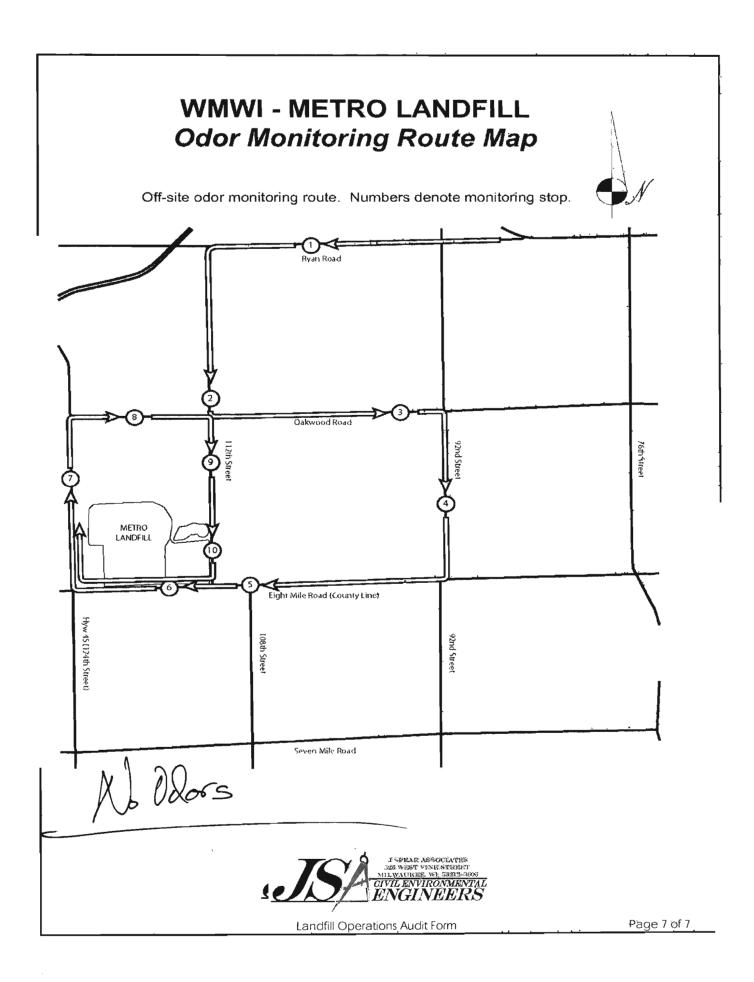

# WMWI - METRO LANDFILL Odor Monitoring Route Map

Off-site odor monitoring route. Numbers denote monitoring stop.