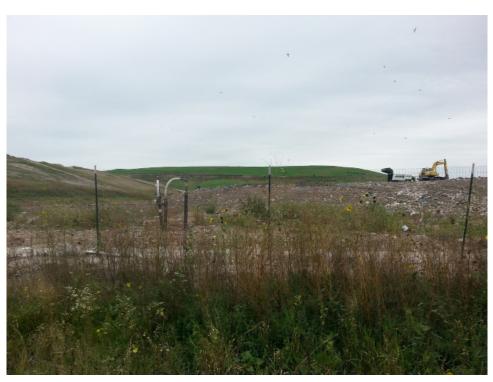

### WMWI - Metro Landfill, AUDIT PHOTOS

PROJECT NO. 1036.10056

Active Area, Phase 9

Active area overall

Working face, midpoint of Eastern edge of cell

Excavator managing frozen load

Tipping viewed from the North

## WMWI - Metro Landfill, AUDIT PHOTOS

PROJECT NO. 1036.10056

Active Area, Phase 9

Working face

South portion of Active area

Southeast corner of facility

New, East fence of active area

|                     |                                  |                 | VMWI – METR              |                                              |                                       | ·                                     |                                          |
|---------------------|----------------------------------|-----------------|--------------------------|----------------------------------------------|---------------------------------------|---------------------------------------|------------------------------------------|
|                     | LANDFILL OPERATIONS AUDIT FORM   |                 |                          |                                              |                                       |                                       |                                          |
| PROJEC <sup>-</sup> | T NO. 1036.10056                 |                 | CITY OF FI               | RANKLIN                                      |                                       |                                       |                                          |
|                     |                                  |                 |                          |                                              |                                       |                                       |                                          |
| Date                |                                  | NV Z            | 6, loit                  |                                              | TIM                                   | 1//s                                  | 2                                        |
|                     | Auditor on site at               | Open            |                          | Close                                        | Ĩ                                     |                                       |                                          |
| WEATHER             | R Clear, Su                      |                 | Dh.                      | '-le                                         |                                       |                                       | 2 <u>5</u><br>D E D<br>1 <i>2</i>        |
|                     | · Clear, Oh                      | mark +          | CNX OI                   | 1.24                                         | VVII \                                |                                       | y = W                                    |
| TEMP                | P Maximum                        | <u>15</u>       | F Minimum                |                                              | °FB.P                                 | 30.                                   | 12                                       |
|                     |                                  |                 |                          |                                              |                                       |                                       |                                          |
| MAJOR I<br>No.      | EQUIPMENT USED IN<br>DESCRIPTION | Rented          | OPERATION:<br>Contracted | No.                                          |                                       | Devide of                             |                                          |
|                     | Compactor                        | Kenieu          | Conilaciea               | 110.                                         | DESCRIPTION                           | Rented                                | Contracted                               |
| \;                  | Dozer                            |                 |                          |                                              | · · · · · · · · · · · · · · · · · · · | -•                                    | ···-                                     |
| 2                   | Excavator                        |                 |                          | +                                            |                                       | · · · · ·                             | - <u> </u>                               |
|                     | Haul Truck                       | <u> </u>        | · · ·                    | 1                                            | •                                     | · · · · · · · · · · · · · · · · · · · |                                          |
|                     | Water Truck                      |                 |                          |                                              |                                       |                                       |                                          |
|                     |                                  |                 |                          |                                              |                                       |                                       |                                          |
|                     |                                  |                 |                          |                                              |                                       |                                       | <u> </u>                                 |
| MAJOR EQ<br>No.     |                                  | Broken          | Maintenance              |                                              | DESCRIPTION                           | Broken                                | Maintenance                              |
|                     |                                  | . BIOKEIT       | Mumerunci                |                                              | DESCRIPTION                           | BIQKEIT                               | Mannerance                               |
|                     | Compactor<br>Compactor           |                 |                          |                                              |                                       |                                       | <u> </u>                                 |
|                     |                                  |                 |                          |                                              |                                       |                                       |                                          |
|                     | · · ·                            |                 |                          |                                              |                                       |                                       |                                          |
| Working             | Face Size and Loc                | ation:          |                          |                                              | ·····                                 |                                       | <u></u>                                  |
| - + - + - +         | $\rightarrow$                    | <u> </u>        |                          |                                              | $\frac{1}{\lambda}$                   | 5                                     | 9                                        |
| Was                 | King face                        | in a            | aughter                  | CEN                                          | ter of                                | Thase                                 | =                                        |
| F.                  |                                  |                 |                          | )                                            | 1400                                  |                                       | <u>,                                </u> |
| <u> </u>            | E IS VON                         | $\geq c \alpha$ | ac, ex                   | 003                                          | NY AP                                 | Dear.                                 | <u>.</u>                                 |
| -0-                 | have rec                         | Server          | 2 cm                     | ~ 2                                          | State =                               | Jart                                  | ~                                        |
|                     | 1, 11                            |                 |                          |                                              |                                       |                                       |                                          |
| _A                  | ares 15 ft,                      |                 |                          |                                              | 7-4                                   |                                       | <u> </u>                                 |
| -4                  | 0                                |                 |                          |                                              | <b>.</b>                              | - <u>-</u> -                          |                                          |
|                     | . <u></u> ,                      |                 |                          | <u>.                                    </u> |                                       | <b>.</b> ,                            | <u> </u>                                 |
|                     |                                  |                 |                          |                                              | ··                                    |                                       | · · , · ,                                |
|                     |                                  | - <u></u>       | <u> </u>                 |                                              | ·                                     | ·· <u>·</u>                           | , <u>, , ,</u> _                         |
|                     |                                  |                 |                          |                                              |                                       |                                       |                                          |
|                     |                                  | _               | d d                      | J SPEAR ASSO                                 | CLATES                                |                                       |                                          |
|                     |                                  |                 |                          | 25 WEST VINE<br>LWAUKEE, WI                  | STREET                                |                                       |                                          |
|                     |                                  | J               | <b>V</b> E               | NGINH                                        | <b>TERS</b>                           |                                       |                                          |
|                     |                                  | 1 c             | /<br>andfill Operatio    | ns Audit Ér                                  |                                       |                                       | Pogel of 7                               |