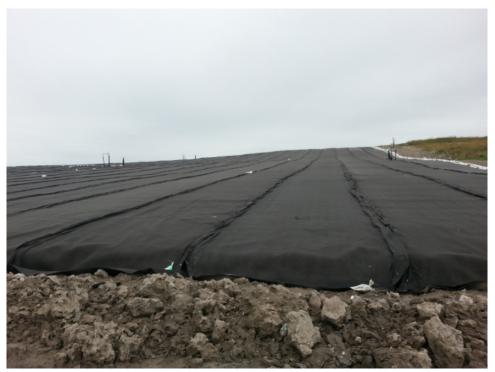

### WMWI - Metro Landfill, AUDIT PHOTOS

PROJECT NO. 1036.10056

Active Area, Phase 9

Active area overall

Working face, midpoint of Eastern edge of cell

Excavator managing frozen load

Tipping viewed from the North

## WMWI - Metro Landfill, AUDIT PHOTOS

PROJECT NO. 1036.10056

Active Area, Phase 9

Working face

South portion of Active area

Southeast corner of facility

New, East fence of active area

|                     |                                  |                 | VMWI – METR              |                                              |                                       | ·                                     |                                          |
|---------------------|----------------------------------|-----------------|--------------------------|----------------------------------------------|---------------------------------------|---------------------------------------|------------------------------------------|
|                     | LANDFILL OPERATIONS AUDIT FORM   |                 |                          |                                              |                                       |                                       |                                          |
| PROJEC <sup>-</sup> | T NO. 1036.10056                 |                 | CITY OF FI               | RANKLIN                                      |                                       |                                       |                                          |
|                     |                                  |                 |                          |                                              |                                       |                                       |                                          |
| Date                |                                  | NV Z            | 6, loit                  |                                              | TIM                                   | 1//s                                  | 2                                        |
|                     | Auditor on site at               | Open            |                          | Close                                        | Ĩ                                     |                                       |                                          |
| WEATHER             | R Clear, Su                      |                 | Dh.                      | '-le                                         |                                       |                                       | 2 <u>5</u><br>D E D<br>1 <i>2</i>        |
|                     | · Clear, Oh                      | mark +          | CNX OI                   | 1.24                                         | VVII \                                |                                       | y = W                                    |
| TEMP                | P Maximum                        | <u>15</u>       | F Minimum                |                                              | °FB.P                                 | 30.                                   | 12                                       |
|                     |                                  |                 |                          |                                              |                                       |                                       |                                          |
| MAJOR I<br>No.      | EQUIPMENT USED IN<br>DESCRIPTION | Rented          | OPERATION:<br>Contracted | No.                                          |                                       | Devide of                             |                                          |
|                     | Compactor                        | Kenieu          | Conilaciea               | 110.                                         | DESCRIPTION                           | Rented                                | Contracted                               |
| \;                  | Dozer                            |                 |                          |                                              | · · · · · · · · · · · · · · · · · · · | -•                                    | ···-                                     |
| 2                   | Excavator                        |                 |                          | +                                            |                                       | · · · · ·                             | - <u> </u>                               |
|                     | Haul Truck                       | <u> </u>        | · · ·                    | 1                                            | •                                     | · · · · · · · · · · · · · · · · · · · |                                          |
|                     | Water Truck                      |                 |                          |                                              |                                       |                                       |                                          |
|                     |                                  |                 |                          |                                              |                                       |                                       |                                          |
|                     |                                  |                 |                          |                                              |                                       |                                       | <u> </u>                                 |
| MAJOR EQ<br>No.     |                                  | Broken          | Maintenance              |                                              | DESCRIPTION                           | Broken                                | Maintenance                              |
|                     |                                  | . BIOKEIT       | Mumerunci                |                                              | DESCRIPTION                           | BIQKEIT                               | Mannerance                               |
|                     | Compactor<br>Compactor           |                 |                          |                                              |                                       |                                       | <u> </u>                                 |
|                     |                                  |                 |                          |                                              |                                       |                                       |                                          |
|                     | · · ·                            |                 |                          |                                              |                                       |                                       |                                          |
| Working             | Face Size and Loc                | ation:          |                          |                                              | ·····                                 |                                       | <u></u>                                  |
| - + - + - +         | $\rightarrow$                    | <u> </u>        |                          |                                              | $\frac{1}{\lambda}$                   | 5                                     | 9                                        |
| Was                 | King face                        | in a            | aughter                  | CEN                                          | ter of                                | Thase                                 | =                                        |
| F.                  |                                  |                 |                          | )                                            | 1400                                  |                                       | <u>,                                </u> |
| <u> </u>            | E IS VON                         | $\geq c \alpha$ | ac, ex                   | 003                                          | NY AP                                 | Dear.                                 | <u>.</u>                                 |
| -0-                 | have rec                         | Server          | 2 cm                     | ~ 2                                          | State =                               | Jart                                  | ~                                        |
|                     | 1, 11                            |                 |                          |                                              |                                       |                                       |                                          |
| _A                  | ares 15 ft,                      |                 |                          |                                              | 7-4                                   |                                       | <u> </u>                                 |
| -4                  | 0                                |                 |                          |                                              | <b>.</b>                              | - <u>-</u> -                          |                                          |
|                     | . <u></u> ,                      |                 |                          | <u>.                                    </u> |                                       | <b>.</b> ,                            | <u> </u>                                 |
|                     |                                  |                 |                          |                                              | ··                                    |                                       | · · , · ,                                |
|                     |                                  | - <u></u>       | <u> </u>                 |                                              | ·                                     | ·· <u>·</u>                           | , <u>, , ,</u> _                         |
|                     |                                  |                 |                          |                                              |                                       |                                       |                                          |
|                     |                                  | _               | d d                      | J SPEAR ASSO                                 | CLATES                                |                                       |                                          |
|                     |                                  |                 |                          | 25 WEST VINE<br>LWAUKEE, WI                  | STREET                                |                                       |                                          |
|                     |                                  | J               | <b>V</b> E               | NGINH                                        | <b>TERS</b>                           |                                       |                                          |
|                     |                                  | 1 c             | /<br>andfill Operatio    | ns Audit Ér                                  |                                       |                                       | Pogel of 7                               |