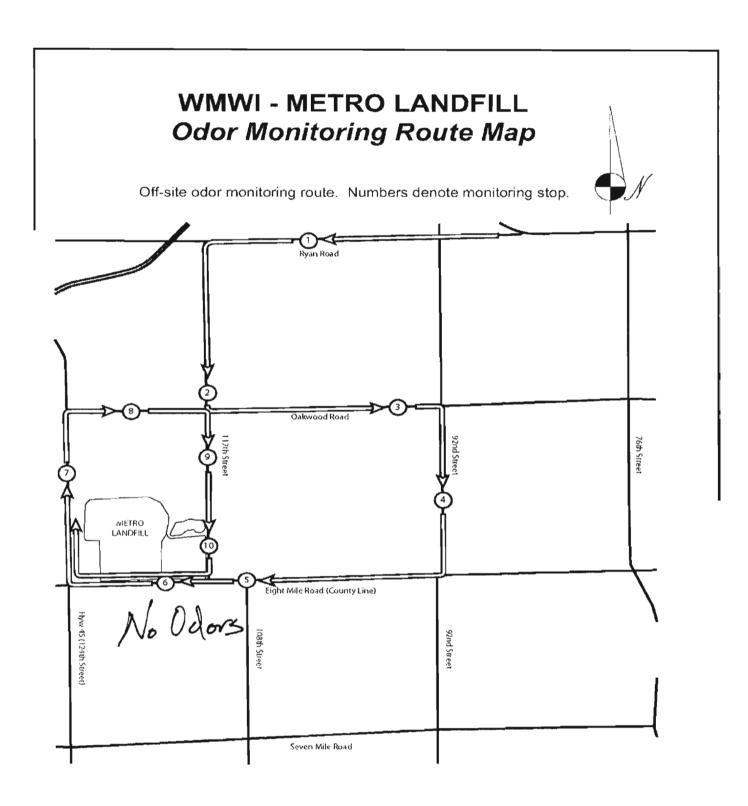

# WMWI - METRO LANDFILL Odor Monitoring Route Map

Off-site odor monitoring route. Numbers denote monitoring stop.