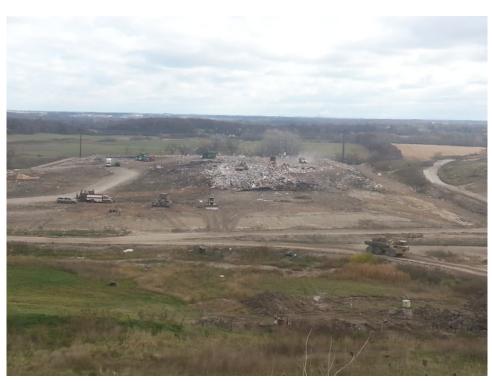

### WMWI - Metro Landfill, AUDIT PHOTOS

PROJECT NO. 1036.10056

Active Area, Phase 9

Active area overall

Working face, midpoint of Eastern edge of cell

Excavator managing frozen load

Tipping viewed from the North