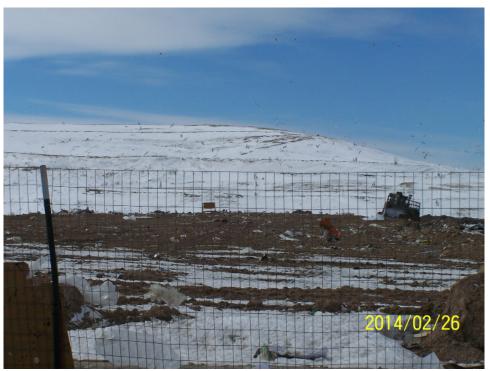

## WMWI - Metro Landfill, AUDIT PHOTOS

PROJECT NO. 1036.10056

Active Area, Phase 9

Working face

South portion of Active area

Southeast corner of facility

New, East fence of active area

|                     |                                  |                 | VMWI – METR              |                                              |                                       | ·                                     |                                          |
|---------------------|----------------------------------|-----------------|--------------------------|----------------------------------------------|---------------------------------------|---------------------------------------|------------------------------------------|
|                     | LANDFILL OPERATIONS AUDIT FORM   |                 |                          |                                              |                                       |                                       |                                          |
| PROJEC <sup>-</sup> | T NO. 1036.10056                 |                 | CITY OF FI               | RANKLIN                                      |                                       |                                       |                                          |
|                     |                                  |                 |                          |                                              |                                       |                                       |                                          |
| Date                |                                  | NV Z            | 6, loit                  |                                              | TIM                                   | 1//s                                  | 2                                        |
|                     | Auditor on site at               | Open            |                          | Close                                        | Ĩ                                     |                                       |                                          |
| WEATHER             | R Clear, Su                      |                 | Dh.                      | '-le                                         |                                       |                                       | 2 <u>5</u><br>D E D<br>1 <i>2</i>        |
|                     | · Clear, Oh                      | mark +          | CNX OI                   | 1.24                                         | VVII \                                |                                       | y = W                                    |
| TEMP                | P Maximum                        | <u>15</u>       | F Minimum                |                                              | °FB.P                                 | 30.                                   | 12                                       |
|                     |                                  |                 |                          |                                              |                                       |                                       |                                          |
| MAJOR I<br>No.      | EQUIPMENT USED IN<br>DESCRIPTION | Rented          | OPERATION:<br>Contracted | No.                                          |                                       | Devide of                             |                                          |
|                     | Compactor                        | Kenieu          | Conilaciea               | 110.                                         | DESCRIPTION                           | Rented                                | Contracted                               |
| \;                  | Dozer                            |                 |                          |                                              | · · · · · · · · · · · · · · · · · · · | -•                                    | ···-                                     |
| 2                   | Excavator                        |                 |                          | +                                            |                                       | · · · · ·                             | - <u> </u>                               |
|                     | Haul Truck                       | <u> </u>        | · · ·                    | 1                                            | •                                     | · · · · · · · · · · · · · · · · · · · |                                          |
|                     | Water Truck                      |                 |                          |                                              |                                       |                                       |                                          |
|                     |                                  |                 |                          |                                              |                                       |                                       |                                          |
|                     |                                  |                 |                          |                                              |                                       |                                       | <u> </u>                                 |
| MAJOR EQ<br>No.     |                                  | Broken          | Maintenance              |                                              | DESCRIPTION                           | Broken                                | Maintenance                              |
|                     |                                  | . BIOKEIT       | Mumerunci                |                                              | DESCRIPTION                           | BIQKEIT                               | Mannerance                               |
|                     | Compactor<br>Compactor           |                 |                          |                                              |                                       |                                       | <u> </u>                                 |
|                     |                                  |                 |                          |                                              |                                       |                                       |                                          |
|                     | · · ·                            |                 |                          |                                              |                                       |                                       |                                          |
| Working             | Face Size and Loc                | ation:          |                          |                                              | ·····                                 |                                       | <u></u>                                  |
| - + - + - +         | $\rightarrow$                    | <u> </u>        |                          |                                              | $\frac{1}{\lambda}$                   | 5                                     | 9                                        |
| Was                 | King face                        | in a            | aughter                  | CEN                                          | ter of                                | Thase                                 | =                                        |
| F.                  |                                  |                 |                          | )                                            | 1400                                  |                                       | <u>,                                </u> |
| <u> </u>            | E IS VON                         | $\geq c \alpha$ | ac, ex                   | 003                                          | NY AP                                 | Dear.                                 | <u>.</u>                                 |
| -0-                 | have rec                         | Server          | 2 cm                     | ~ 2                                          | State =                               | Jart                                  | ~                                        |
|                     | 1, 11                            |                 |                          |                                              |                                       |                                       |                                          |
| _A                  | ares 15 ft,                      |                 |                          |                                              | 7-4                                   |                                       | <u> </u>                                 |
| -4                  | 0                                |                 |                          |                                              | <b>.</b>                              | - <u>-</u> -                          |                                          |
|                     | . <u></u> ,                      |                 |                          | <u>.                                    </u> |                                       | <b>.</b> ,                            | <u> </u>                                 |
|                     |                                  |                 |                          |                                              | ··                                    |                                       | · · , · ,                                |
|                     |                                  | - <u></u>       | <u> </u>                 |                                              | ·                                     | ·· <u>·</u>                           | , <u>, , ,</u> _                         |
|                     |                                  |                 |                          |                                              |                                       |                                       |                                          |
|                     |                                  | _               | d d                      | J SPEAR ASSO                                 | CLATES                                |                                       |                                          |
|                     |                                  |                 |                          | 25 WEST VINE<br>LWAUKEE, WI                  | STREET                                |                                       |                                          |
|                     |                                  | J               | <b>V</b> E               | NGINH                                        | <b>TERS</b>                           |                                       |                                          |
|                     |                                  | 1 c             | /<br>andfill Operatio    | ns Audit Ér                                  |                                       |                                       | Pogel of 7                               |