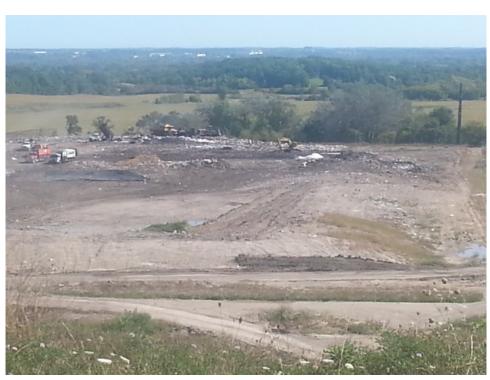

### WMWI - Metro Landfill, AUDIT PHOTOS

PROJECT NO. 1036.10056

Active Area, Phase 9

Active area overall

Working face, midpoint of Eastern edge of cell

Excavator managing frozen load

Tipping viewed from the North