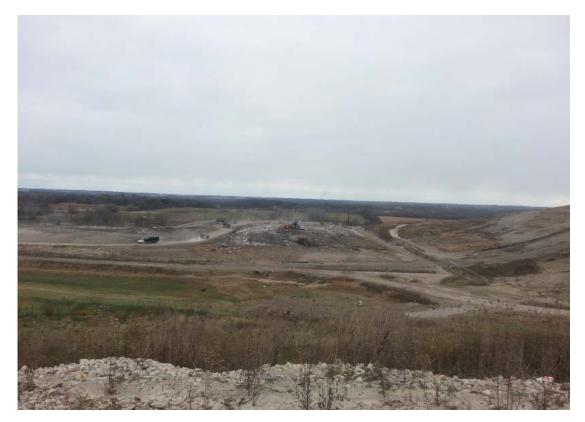

### WMWI - Metro Landfill, AUDIT PHOTOS

PROJECT NO. 1036.10056

Active Area, Phase 9

Active area overall

Working face, midpoint of Eastern edge of cell

Excavator managing frozen load

Tipping viewed from the North