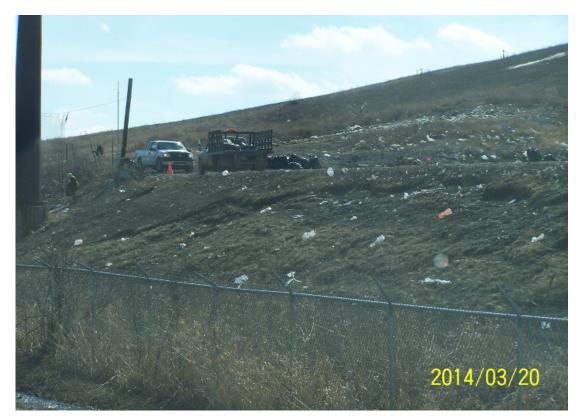

### WMWI - Metro Landfill, AUDIT PHOTOS

PROJECT NO. 1036.10056

Active Area, Phase 9

Active area overall

Working face, midpoint of Eastern edge of cell

Excavator managing frozen load

Tipping viewed from the North