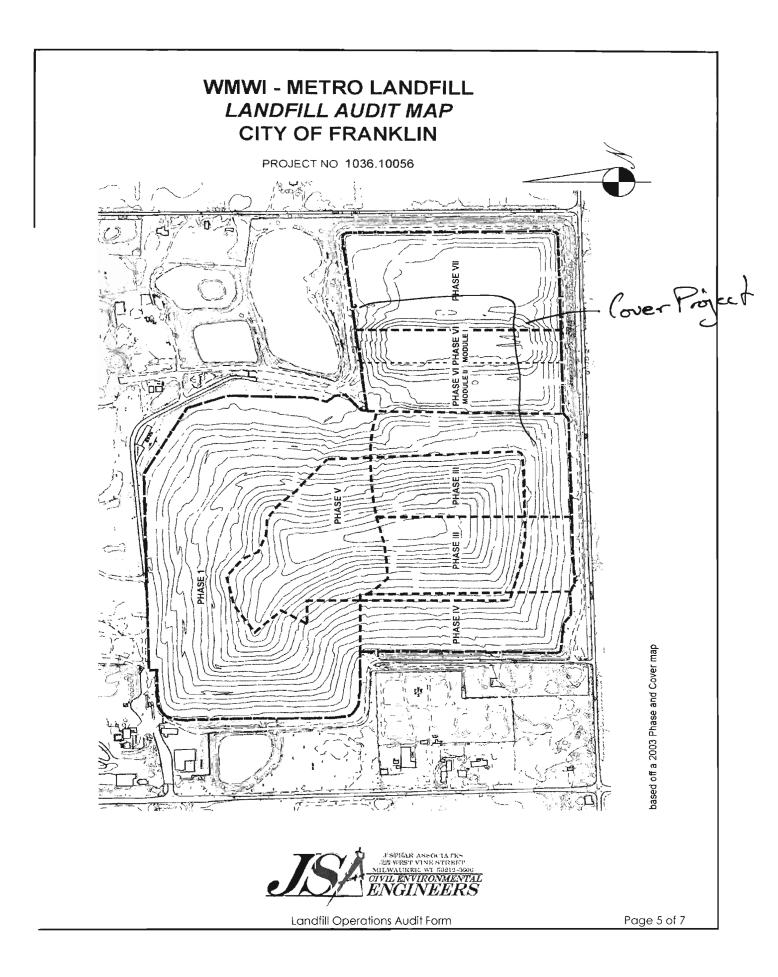

Page 5 of 7

WMWI - METRO LANDFILL LANDFILL AUDIT MAP CITY OF FRANKLIN

PROJECT NO. 1036.10056

Page 7 of 7

## WMWI - METRO LANDFILL LANDFILL AUDIT MAP CITY OF FRANKLIN

PROJECT NO. 1036.10056