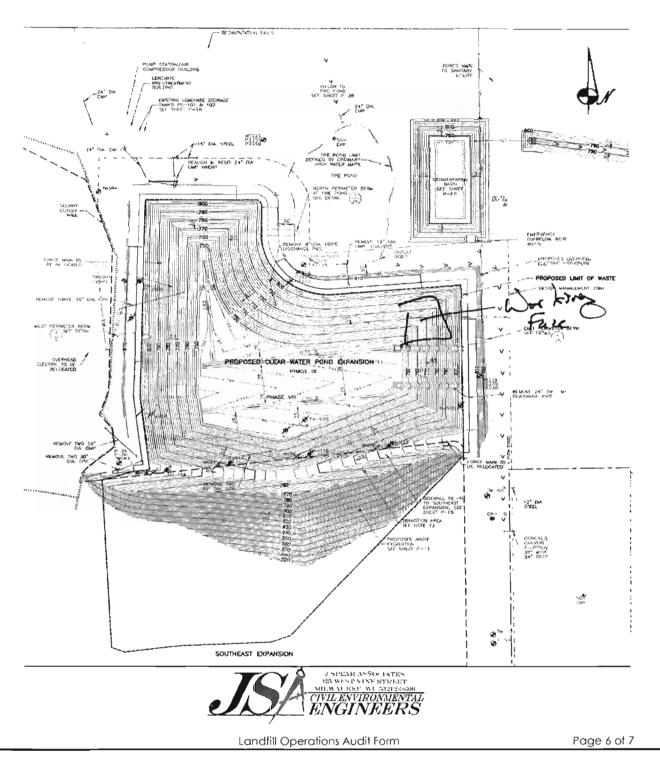

|                |                           |                |                                              |                                                    |                                       |                                                | ··                                            |
|----------------|---------------------------|----------------|----------------------------------------------|----------------------------------------------------|---------------------------------------|------------------------------------------------|-----------------------------------------------|
|                |                           | LANDI          |                                              |                                                    | FORM                                  |                                                |                                               |
| PROJEC         | TNO. 1036.10056           |                | CITY OF FR                                   | ANKLIN                                             |                                       |                                                |                                               |
|                |                           | ~              |                                              |                                                    |                                       |                                                |                                               |
| DAT            |                           | Lary           | , 614                                        | ^                                                  | TIM                                   | E 10:5                                         | 5                                             |
|                | Auditor on site at:       | pen            |                                              | Close                                              |                                       |                                                | 0                                             |
| WEATHER        | () < <                    |                |                                              |                                                    |                                       | Joord                                          | <u>Nic</u>                                    |
| V LANLI        | <u> </u>                  | percent        |                                              |                                                    | WINL                                  | ) / N                                          | SEW                                           |
| TEMI           | P Maximum                 | $/ \subseteq $ | F Minimum                                    | A                                                  | <b>0</b> ⁰F B.P                       | 30,1                                           | 16                                            |
|                |                           |                | _                                            | 1                                                  | <u> </u>                              |                                                |                                               |
|                | EQUIPMENT USED IN         |                |                                              | 1                                                  | · · · · · · · · · · · · · · · · · · · |                                                | ·····                                         |
| No.            | DESCRIPTION               | Rented         | Contracted                                   | No <sub>r</sub>                                    | DESCRIPTION                           | Rented                                         | Contracted                                    |
|                | Compactor                 |                |                                              |                                                    | · · · ·                               |                                                |                                               |
| 1              | Dozer                     |                |                                              |                                                    |                                       | · <del>  ·</del> _                             |                                               |
| (              | Excavator                 |                |                                              |                                                    |                                       |                                                | <u></u>                                       |
|                | Haul Truck<br>Water Truck |                |                                              | <u>├</u>                                           | · · · _ ·                             |                                                |                                               |
|                |                           |                |                                              | <u> </u>                                           |                                       | ֥                                              |                                               |
|                |                           |                |                                              | <u> </u>                                           |                                       |                                                |                                               |
|                | QUIPMENT BONEYARD         |                |                                              | <u> </u>                                           | · · · ·                               | <u> </u>                                       |                                               |
| No.            | DESCRIPTION               | Broken         | Maintenance                                  | No.                                                | DESCRIPTION                           | Broken                                         | Maintenance                                   |
|                |                           |                |                                              |                                                    |                                       |                                                |                                               |
|                |                           |                |                                              |                                                    | , , ,                                 |                                                |                                               |
|                |                           |                |                                              |                                                    |                                       |                                                |                                               |
|                |                           |                |                                              |                                                    |                                       |                                                |                                               |
| Working        | Face Size and Loca        | ation:         |                                              | +- 0                                               | . <u> </u>                            | <del></del>                                    | - <u></u>                                     |
| Wor            | king face                 | Ser S          | De Bas                                       | r ed                                               | sect                                  | these                                          | <u> </u>                                      |
| $\cdot \gamma$ | -100                      | -ff            | $\bigcirc \pm$                               | -(. ]K                                             | $\supset \square$                     | (                                              | <u> </u>                                      |
| ho             | rang No                   | 2 mar          | YD YD                                        | <u>_</u> <del>}} ((</del>                          | Cell Y                                | <u>ō gra</u>                                   | XC,                                           |
| ~              | $- \bigcirc -$            | $\rightarrow$  | -                                            | J-                                                 | -1-1-0                                | -6-                                            | <u> </u>                                      |
| ()             | by one is                 | x Filo         | stake.                                       | 2                                                  |                                       | NEW                                            | , <u></u>                                     |
|                |                           | $\leftarrow$   | <u>)                                    </u> |                                                    | <u> </u>                              |                                                |                                               |
| Ca             | er tet                    | nje a          | rea n                                        | app                                                | ng good                               | 2 cos                                          |                                               |
|                |                           |                |                                              |                                                    | $-\Theta($                            | · _··-                                         |                                               |
|                |                           |                | · ·                                          |                                                    | · _ · _ · _ · _ · _ · _ · _ · _ ·     | ı                                              | <u> </u>                                      |
|                |                           |                |                                              | · · ·                                              | ,·                                    | <u>* · · · · · · · · · · · · · · · · · · ·</u> | <i>t</i> _                                    |
|                | ·                         |                |                                              |                                                    | • • •                                 | ·                                              | ·                                             |
|                |                           |                |                                              | ·                                                  | ,, <del></del>                        |                                                | , ·                                           |
|                |                           |                |                                              |                                                    |                                       |                                                |                                               |
|                |                           |                |                                              |                                                    | ·                                     |                                                |                                               |
|                |                           |                |                                              | COLLY CONTRA                                       | 1                                     |                                                |                                               |
|                |                           | 7              | 32<br>MIL                                    | SPEAR ÁSSOUIA<br>1 WEST VING STI<br>WAUNER, WI 573 | REET<br>212-3006                      | <b>_</b>                                       | · · ·                                         |
|                |                           | J              | 32<br>MIL                                    | WEST VINE STI                                      | REET<br>212-3006                      | ••••••••••••••••••••••••••••••••••••••         | <u>, ,                                   </u> |
|                |                           | J              | 32<br>MIL                                    | I WEST VINE STI<br>WAUKEE, WI 533                  | REET<br>212-3006                      |                                                | <u>, ,                                   </u> |

Page 5 of 7

WMWI - METRO LANDFILL LANDFILL AUDIT MAP CITY OF FRANKLIN

PROJECT NO. 1036.10056

Page 7 of 7