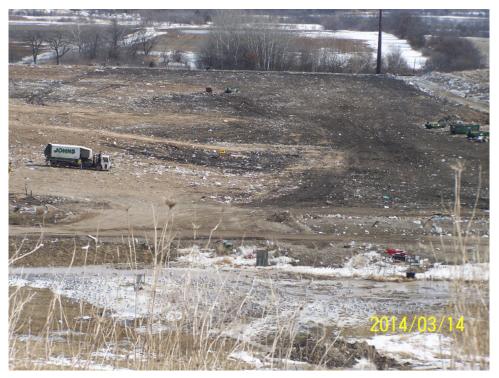

### WMWI - Metro Landfill, AUDIT PHOTOS

PROJECT NO. 1036.10056

Active Area, Phase 9

Active area overall

Working face, midpoint of Eastern edge of cell

Excavator managing frozen load

Tipping viewed from the North