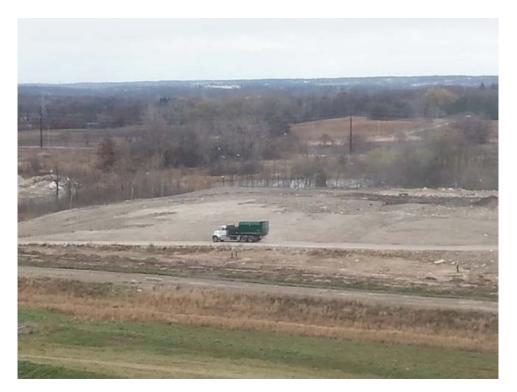

### WMWI - Metro Landfill, AUDIT PHOTOS

PROJECT NO. 1036.10056

Active Area, Phase 9

Active area overall

Working face, midpoint of Eastern edge of cell

Excavator managing frozen load

Tipping viewed from the North

Attachments: Action Items List Landfill Operations Audit Form Landfill Audit Photos MEMORANDUM

- Tipping scale camera and equipment operator at work; no spotter
  - Random Load inspection 12/16/2013
  - Approximately 1,400 TPD
  - No rejected loads
  - Cold impacting delivery, but has little effect on operations
  - No rejected loads
- Residential drop-off operating during audit
  - All boxes were full
  - Some metal on ground
- Residential drop-off area requires boxes emptied more frequently
- Winds during week blew grit over snow creating ugly gray scene