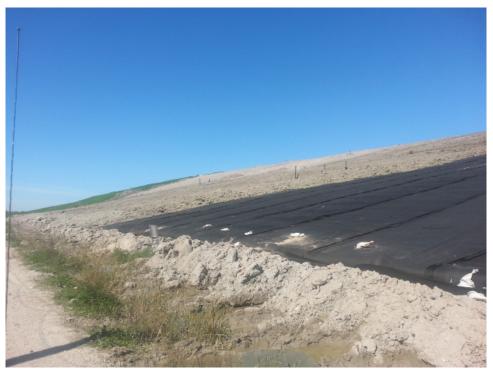

The following bullet items were developed from the **Operations** Audit:

- Working face at East edge Phase 8
  - Working toward North to fill cell to grade
  - All work confined to one face
  - One Dozer, one excavator and one compactor in use
  - Soil, sand and snow providing cover in active area
- Leachate discharging to MMSD; no recirculation
- No flares, 1 Turbine and 4 Engines in operation
  - No shut downs since last audit
  - Approximately 2,400 cfm destructed
  - Low quality gas production; too low for all devices to run properly
  - No storm events since last audit; three days of intense cold
  - Icy patches, some sublimation; no flowing water on site
- Odor present in active area only
- Liquid loads periodic
- Litter observed both on and off-site
  - Four pickers actively working
  - Litter in trees on 112<sup>th</sup> Street
  - Litter on-site along East side due to heavy winds
  - US 45, 8-Mile Rd and site roads all salt-stained and gritty
  - Some icy patches on roads

### WMWI - Metro Landfill, AUDIT PHOTOS

PROJECT NO. 1036.10056

Active Area, Phase 9

Active area overall

Working face, midpoint of Eastern edge of cell

Excavator managing frozen load

Tipping viewed from the North