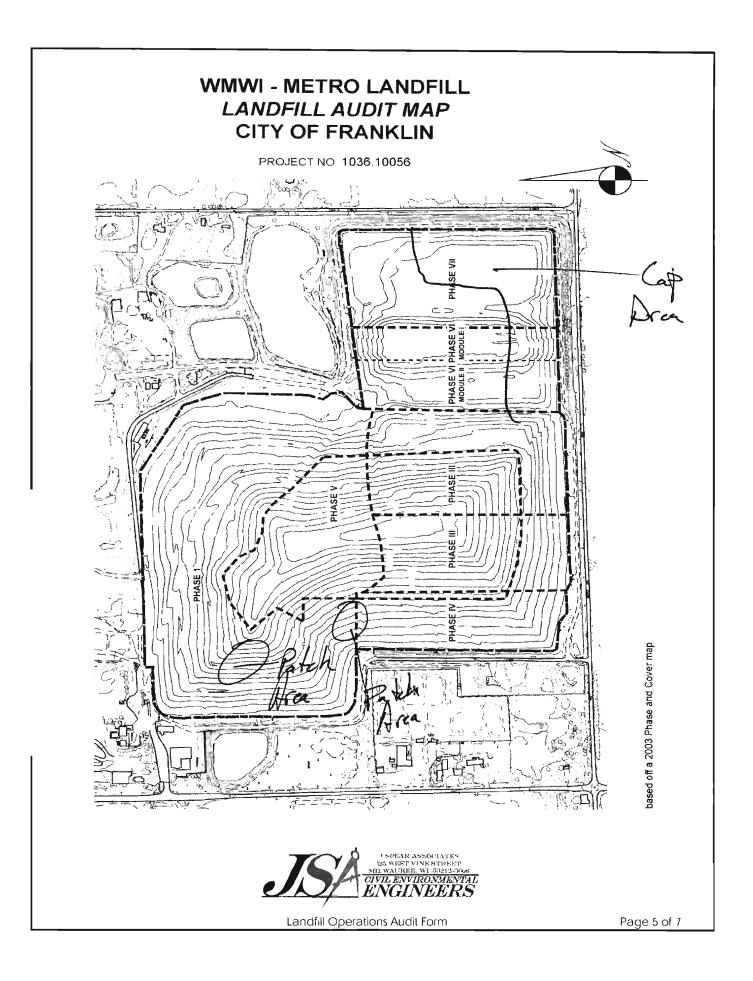

Page 5 of 7

WMWI - METRO LANDFILL LANDFILL AUDIT MAP CITY OF FRANKLIN

PROJECT NO. 1036.10056

Page 7 of 7