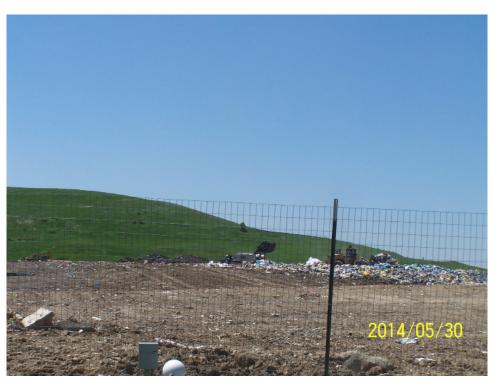

### WMWI - Metro Landfill, AUDIT PHOTOS

PROJECT NO. 1036.10056

Active Area, Phase 9

Active area overall

Working face, midpoint of Eastern edge of cell

Excavator managing frozen load

Tipping viewed from the North