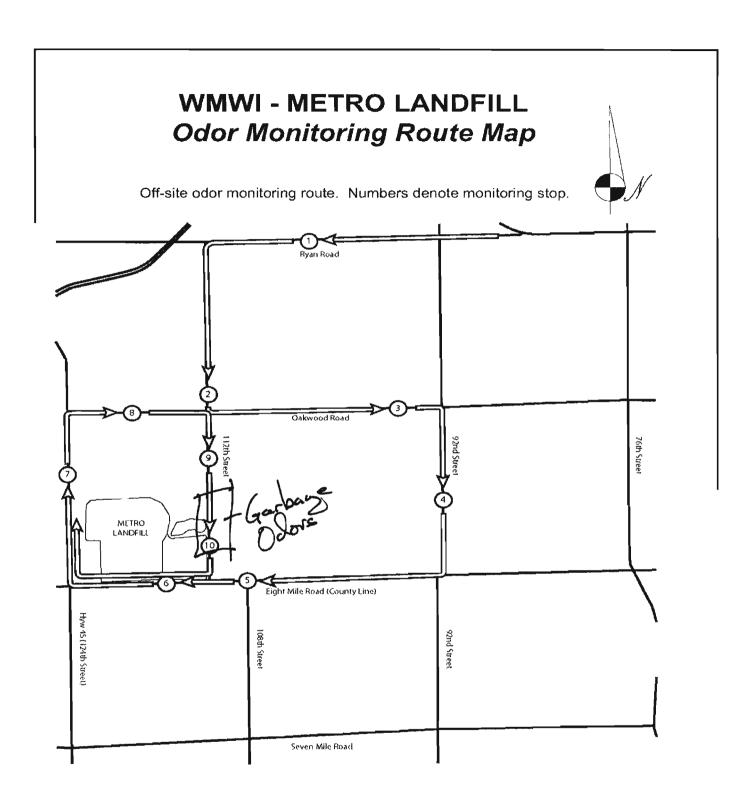

# WMWI - METRO LANDFILL Odor Monitoring Route Map

Off-site odor monitoring route. Numbers denote monitoring stop.