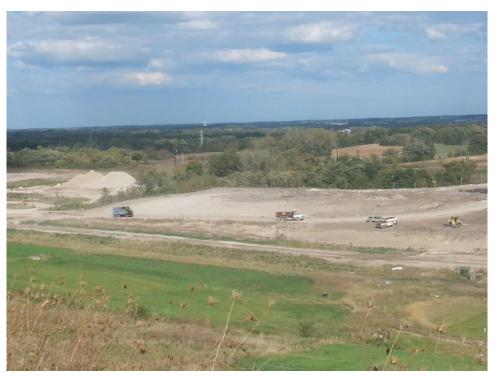

### WMWI - Metro Landfill, AUDIT PHOTOS

PROJECT NO. 1036.10056

Active Area, Phase 9

Active area overall

Working face, midpoint of Eastern edge of cell

Excavator managing frozen load

Tipping viewed from the North