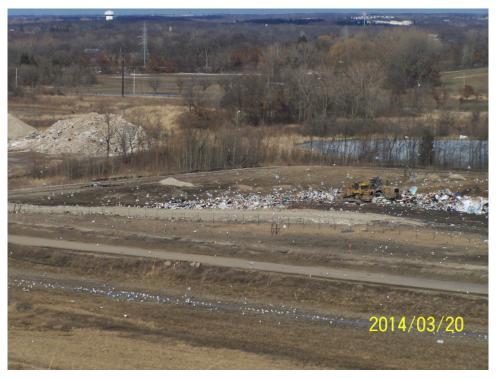

### WMWI - Metro Landfill, AUDIT PHOTOS

PROJECT NO. 1036.10056

Active Area, Phase 9

Active area overall

Working face, midpoint of Eastern edge of cell

Excavator managing frozen load

Tipping viewed from the North