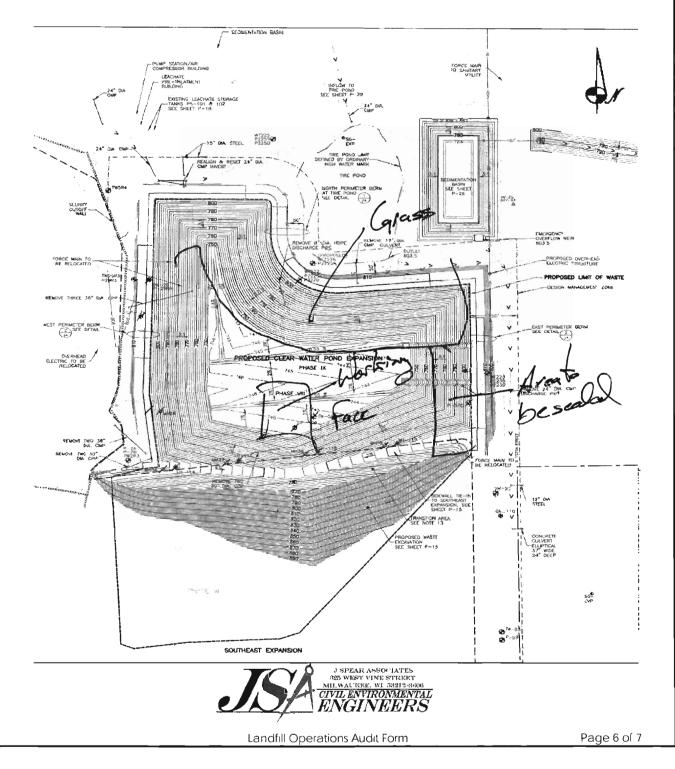

|                |                           |                |                                              |                                                    |                                       |                                                | ··                                            |
|----------------|---------------------------|----------------|----------------------------------------------|----------------------------------------------------|---------------------------------------|------------------------------------------------|-----------------------------------------------|
|                |                           | LANDI          |                                              |                                                    | FORM                                  |                                                |                                               |
| PROJEC         | TNO. 1036.10056           |                | CITY OF FR                                   | ANKLIN                                             |                                       |                                                |                                               |
|                |                           | ~              |                                              |                                                    |                                       |                                                |                                               |
| DAT            |                           | Lary           | , 614                                        | ^                                                  | TIM                                   | E 10:5                                         | 5                                             |
|                | Auditor on site at:       | pen            |                                              | Close                                              |                                       |                                                | 0                                             |
| WEATHER        | () < <                    |                |                                              |                                                    |                                       | Joord                                          | <u>Nic</u>                                    |
| V LANLI        | <u> </u>                  | percent        |                                              |                                                    | WINL                                  | ) / N                                          | SEW                                           |
| TEMI           | P Maximum                 | $/ \subseteq $ | F Minimum                                    | A                                                  | <b>0</b> ⁰F B.P                       | 30,1                                           | 16                                            |
|                |                           |                | _                                            | 1                                                  | <u> </u>                              |                                                |                                               |
|                | EQUIPMENT USED IN         |                |                                              | 1                                                  | · · · · · · · · · · · · · · · · · · · |                                                | ·····                                         |
| No.            | DESCRIPTION               | Rented         | Contracted                                   | No <sub>r</sub>                                    | DESCRIPTION                           | Rented                                         | Contracted                                    |
|                | Compactor                 |                |                                              |                                                    | · · · ·                               |                                                |                                               |
| 1              | Dozer                     |                |                                              |                                                    |                                       | · <del>  ·</del> _                             |                                               |
| (              | Excavator                 |                |                                              |                                                    |                                       |                                                | <u></u>                                       |
|                | Haul Truck<br>Water Truck |                |                                              | <u>├</u>                                           | · · · _ ·                             |                                                |                                               |
|                |                           |                |                                              | <u> </u>                                           |                                       | ֥                                              |                                               |
|                |                           |                |                                              | <u> </u>                                           |                                       |                                                |                                               |
|                | QUIPMENT BONEYARD         |                |                                              | <u> </u>                                           | · · · ·                               | <u> </u>                                       |                                               |
| No.            | DESCRIPTION               | Broken         | Maintenance                                  | No.                                                | DESCRIPTION                           | Broken                                         | Maintenance                                   |
|                |                           |                |                                              |                                                    |                                       |                                                |                                               |
|                |                           |                |                                              |                                                    | , , ,                                 |                                                |                                               |
|                |                           |                |                                              |                                                    |                                       |                                                |                                               |
|                |                           |                |                                              |                                                    |                                       |                                                |                                               |
| Working        | Face Size and Loca        | ation:         |                                              | +- 0                                               | . <u> </u>                            | <del></del>                                    | - <u></u>                                     |
| Wor            | king face                 | Ser S          | De Bas                                       | r ed                                               | sect                                  | these                                          | <u> </u>                                      |
| $\cdot \gamma$ | -100                      | -ff            | $\bigcirc \pm$                               | -(. ]K                                             | $\supset \square$                     | (                                              | <u> </u>                                      |
| ho             | rang No                   | 2 mar          | YD YD                                        | <u>_</u> <del>}} ((</del>                          | Cell Y                                | <u>ō gra</u>                                   | XC,                                           |
| ~              | $- \bigcirc -$            | $\rightarrow$  | -                                            | J-                                                 | -1-1-0                                | -6-                                            | <u> </u>                                      |
| ()             | by one is                 | x Filo         | stake.                                       | 2                                                  |                                       | NEW                                            | , <u></u>                                     |
|                |                           | $\leftarrow$   | <u>)                                    </u> |                                                    | <u> </u>                              |                                                |                                               |
| Ca             | er tet                    | nje a          | rea n                                        | app                                                | ng good                               | 2 cos                                          |                                               |
|                |                           |                |                                              |                                                    | $-\Theta($                            | · _··-                                         |                                               |
|                |                           |                | · ·                                          |                                                    | · _ · _ · _ · _ · _ · _ · _ · _ ·     | ı                                              | <u> </u>                                      |
|                |                           |                |                                              | · · ·                                              | ,·                                    | <u>* · · · · · · · · · · · · · · · · · · ·</u> | <i>t</i> _                                    |
|                | ·                         |                |                                              |                                                    | • • •                                 | ·                                              | ·                                             |
|                |                           |                |                                              | ·                                                  | ,, <del></del>                        |                                                | , ·                                           |
|                |                           |                |                                              |                                                    |                                       |                                                |                                               |
|                |                           |                |                                              |                                                    | ·                                     |                                                |                                               |
|                |                           |                |                                              | COLLY CONTRA                                       | 1                                     |                                                |                                               |
|                |                           | 7              | 32<br>MIL                                    | SPEAR ÁSSOUIA<br>1 WEST VING STI<br>WAUNER, WI 573 | REET<br>212-3006                      | <b>_</b>                                       | · · ·                                         |
|                |                           | J              | 32<br>MIL                                    | WEST VINE STI                                      | REET<br>212-3006                      | ••••••••••••••••••••••••••••••••••••••         | <u>, ,                                   </u> |
|                |                           | J              | 32<br>MIL                                    | I WEST VINE STI<br>WAUKEE, WI 533                  | REET<br>212-3006                      |                                                | <u>, ,                                   </u> |