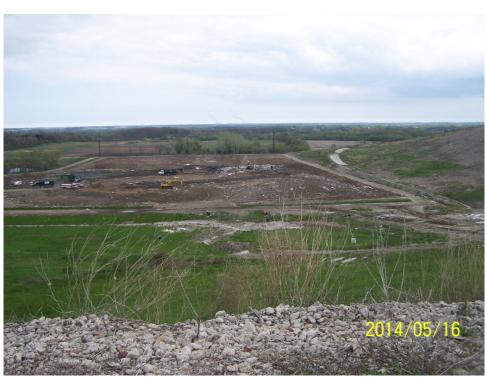

### WMWI - Metro Landfill, AUDIT PHOTOS

PROJECT NO. 1036.10056

Active Area, Phase 9

Active area overall

Working face, midpoint of Eastern edge of cell

Excavator managing frozen load

Tipping viewed from the North