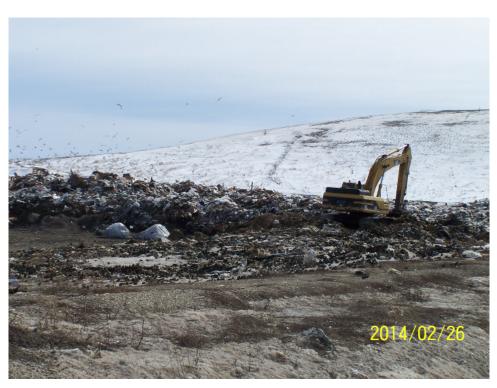

## WMWI - Metro Landfill, AUDIT PHOTOS

PROJECT NO. 1036.10056

Active Area, Phase 9

Working face

South portion of Active area

Southeast corner of facility

New, East fence of active area

|                     |                                  |                 | VMWI – METR              |                                              |                                       | ·                                     |                                          |
|---------------------|----------------------------------|-----------------|--------------------------|----------------------------------------------|---------------------------------------|---------------------------------------|------------------------------------------|
|                     | LANDFILL OPERATIONS AUDIT FORM   |                 |                          |                                              |                                       |                                       |                                          |
| PROJEC <sup>-</sup> | T NO. 1036.10056                 |                 | CITY OF FI               | RANKLIN                                      |                                       |                                       |                                          |
|                     |                                  |                 |                          |                                              |                                       |                                       |                                          |
| Date                |                                  | NV Z            | 6, loit                  |                                              | TIM                                   | 1//s                                  | 2                                        |
|                     | Auditor on site at               | Open            |                          | Close                                        | Ĩ                                     |                                       |                                          |
| WEATHER             | R Clear, Su                      |                 | Dh.                      | '-le                                         |                                       |                                       | 2 <u>5</u><br>D E D<br>1 <i>2</i>        |
|                     | · Clear, Oh                      | mark +          | CNX OI                   | 1.24                                         | VVII \                                |                                       | y = W                                    |
| TEMP                | P Maximum                        | <u>15</u>       | F Minimum                |                                              | °FB.P                                 | 30.                                   | 12                                       |
|                     |                                  |                 |                          |                                              |                                       |                                       |                                          |
| MAJOR I<br>No.      | EQUIPMENT USED IN<br>DESCRIPTION | Rented          | OPERATION:<br>Contracted | No.                                          |                                       | Devide of                             |                                          |
|                     | Compactor                        | Kenieu          | Conilaciea               | 110.                                         | DESCRIPTION                           | Rented                                | Contracted                               |
| \;                  | Dozer                            |                 |                          |                                              | · · · · · · · · · · · · · · · · · · · | -•                                    | ···-                                     |
| 2                   | Excavator                        |                 |                          | +                                            |                                       | · · · · ·                             | - <u> </u>                               |
|                     | Haul Truck                       | <u> </u>        | · · ·                    | 1                                            | •                                     | · · · · · · · · · · · · · · · · · · · |                                          |
|                     | Water Truck                      |                 |                          |                                              |                                       |                                       |                                          |
|                     |                                  |                 |                          |                                              |                                       |                                       |                                          |
|                     |                                  |                 |                          |                                              |                                       |                                       | <u> </u>                                 |
| MAJOR EQ<br>No.     |                                  | Broken          | Maintenance              |                                              | DESCRIPTION                           | Broken                                | Maintenance                              |
|                     |                                  | . BIOKEIT       | Mumerunci                |                                              | DESCRIPTION                           | BIQKEIT                               | Mannerance                               |
|                     | Compactor<br>Compactor           |                 |                          |                                              |                                       |                                       | <u> </u>                                 |
|                     |                                  |                 |                          |                                              |                                       |                                       |                                          |
|                     | · · ·                            |                 |                          |                                              |                                       |                                       |                                          |
| Working             | Face Size and Loc                | ation:          |                          |                                              | ·····                                 |                                       | <u></u>                                  |
| - + - + - +         | $\rightarrow$                    | <u> </u>        |                          |                                              | $\frac{1}{\lambda}$                   | 5                                     | 9                                        |
| Was                 | King face                        | in a            | aughter                  | CEN                                          | ter of                                | Thase                                 | =                                        |
| F.                  |                                  |                 |                          | )                                            | 1400                                  |                                       | <u>,                                </u> |
| <u> </u>            | E IS VON                         | $\geq c \alpha$ | ac, ex                   | 003                                          | NY AP                                 | Dear.                                 | <u>.</u>                                 |
| -0-                 | have rec                         | Server          | 2 cm                     | ~ 2                                          | State =                               | Jart                                  | ~                                        |
|                     | 1, 11                            |                 |                          |                                              |                                       |                                       |                                          |
| _A                  | ares 15 ft,                      |                 |                          |                                              | 7-4                                   |                                       | <u> </u>                                 |
| -4                  | 0                                |                 |                          |                                              | <b>.</b>                              | - <u>-</u> -                          |                                          |
|                     | . <u></u> ,                      |                 |                          | <u>.                                    </u> |                                       | <b>.</b> ,                            | <u> </u>                                 |
|                     |                                  |                 |                          |                                              | ··                                    |                                       | · · , · ,                                |
|                     |                                  | - <u></u>       | <u> </u>                 |                                              | ·                                     | ·· <u>·</u>                           | , <u>, , ,</u> _                         |
|                     |                                  |                 |                          |                                              |                                       |                                       |                                          |
|                     |                                  | _               | d d                      | J SPEAR ASSO                                 | CLATES                                |                                       |                                          |
|                     |                                  |                 |                          | 25 WEST VINE<br>LWAUKEE, WI                  | STREET                                |                                       |                                          |
|                     |                                  | J               | <b>V</b> E               | NGINH                                        | <b>TERS</b>                           |                                       |                                          |
|                     |                                  | 1 c             | /<br>andfill Operatio    | ns Audit Ér                                  |                                       |                                       | Pogel of 7                               |