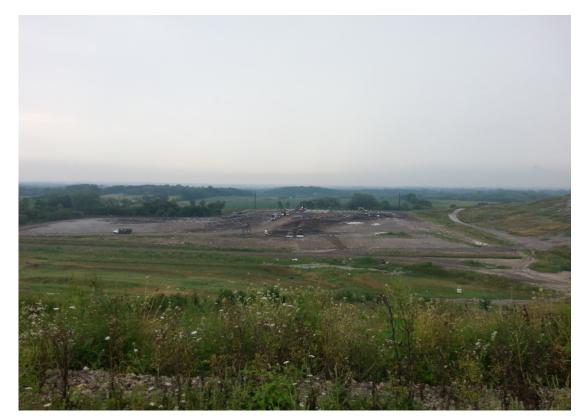

### WMWI - Metro Landfill, AUDIT PHOTOS

PROJECT NO. 1036.10056

Active Area, Phase 9

Active area overall

Working face, midpoint of Eastern edge of cell

Excavator managing frozen load

Tipping viewed from the North

The following bullet items were developed from the **Operations** Audit:

- Working face at East edge Phase 8
  - Working toward North to fill cell to grade
  - All work confined to one face
  - One Dozer, one excavator and one compactor in use
  - Soil, sand and snow providing cover in active area
- Leachate discharging to MMSD; no recirculation
- No flares, 1 Turbine and 4 Engines in operation
  - No shut downs since last audit
  - Approximately 2,400 cfm destructed
  - Low quality gas production; too low for all devices to run properly
  - No storm events since last audit; three days of intense cold
  - Icy patches, some sublimation; no flowing water on site
- Odor present in active area only
- Liquid loads periodic
- Litter observed both on and off-site
  - Four pickers actively working
  - Litter in trees on 112<sup>th</sup> Street
  - Litter on-site along East side due to heavy winds
  - US 45, 8-Mile Rd and site roads all salt-stained and gritty
  - Some icy patches on roads