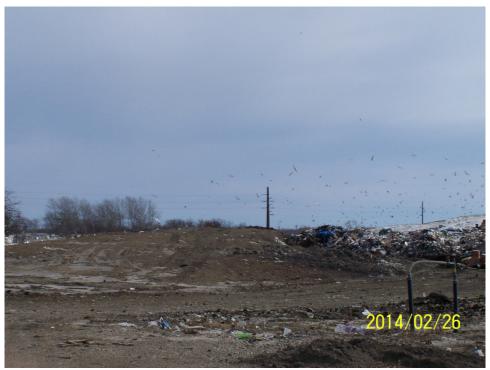

## WMWI - Metro Landfill, AUDIT PHOTOS

PROJECT NO. 1036.10056

Active Area, Phase 9

Working face

South portion of Active area

Southeast corner of facility

New, East fence of active area

|                     |                                  |                 | VMWI – METR              |                                              |                                       | ·                                     |                                          |
|---------------------|----------------------------------|-----------------|--------------------------|----------------------------------------------|---------------------------------------|---------------------------------------|------------------------------------------|
|                     | LANDFILL OPERATIONS AUDIT FORM   |                 |                          |                                              |                                       |                                       |                                          |
| PROJEC <sup>-</sup> | T NO. 1036.10056                 |                 | CITY OF FI               | RANKLIN                                      |                                       |                                       |                                          |
|                     |                                  |                 |                          |                                              |                                       |                                       |                                          |
| Date                |                                  | NV Z            | 6, loit                  |                                              | TIM                                   | 1//s                                  | 2                                        |
|                     | Auditor on site at               | Open            |                          | Close                                        | Ĩ                                     |                                       |                                          |
| WEATHER             | R Clear, Su                      |                 | Dh.                      | '-le                                         |                                       |                                       | 2 <u>5</u><br>D E D<br>1 <i>2</i>        |
|                     | · Clear, Oh                      | mark +          | CNX OI                   | 1.24                                         | VVII \                                |                                       | y = W                                    |
| TEMP                | P Maximum                        | <u>15</u>       | F Minimum                |                                              | °FB.P                                 | 30.                                   | 12                                       |
|                     |                                  |                 |                          |                                              |                                       |                                       |                                          |
| MAJOR I<br>No.      | EQUIPMENT USED IN<br>DESCRIPTION | Rented          | OPERATION:<br>Contracted | No.                                          |                                       | Devide of                             |                                          |
|                     | Compactor                        | Kenieu          | Conilaciea               | 110.                                         | DESCRIPTION                           | Rented                                | Contracted                               |
| \;                  | Dozer                            |                 |                          |                                              | · · · · · · · · · · · · · · · · · · · | -•                                    | ···-                                     |
| 2                   | Excavator                        |                 |                          | +                                            |                                       | · · · · ·                             | - <u> </u>                               |
|                     | Haul Truck                       | <u> </u>        | · · ·                    | 1                                            | •                                     | · · · · · · · · · · · · · · · · · · · |                                          |
|                     | Water Truck                      |                 |                          |                                              |                                       |                                       |                                          |
|                     |                                  |                 |                          |                                              |                                       |                                       |                                          |
|                     |                                  |                 |                          |                                              |                                       |                                       | <u> </u>                                 |
| MAJOR EQ<br>No.     |                                  | Broken          | Maintenance              |                                              | DESCRIPTION                           | Broken                                | Maintenance                              |
|                     |                                  | . BIOKEIT       | Mumerunci                |                                              | DESCRIPTION                           | BIQKEIT                               | Mannerance                               |
|                     | Compactor<br>Compactor           |                 |                          |                                              |                                       |                                       | <u> </u>                                 |
|                     |                                  |                 |                          |                                              |                                       |                                       |                                          |
|                     | · · ·                            |                 |                          |                                              |                                       |                                       |                                          |
| Working             | Face Size and Loc                | ation:          |                          |                                              | ·····                                 |                                       | <u></u>                                  |
| - + - + - +         | $\rightarrow$                    | <u> </u>        |                          |                                              | $\frac{1}{\lambda}$                   | 5                                     | 9                                        |
| Was                 | King face                        | in a            | aughter                  | CEN                                          | ter of                                | Thase                                 | =                                        |
| F.                  |                                  |                 |                          | )                                            | 1400                                  |                                       | <u>,                                </u> |
| <u> </u>            | E IS VON                         | $\geq c \alpha$ | ac, ex                   | 003                                          | NY AP                                 | Dear.                                 | <u>.</u>                                 |
| -0-                 | have rec                         | Server          | 2 cm                     | ~ 2                                          | State =                               | Jart                                  | ~                                        |
|                     | 1, 11                            |                 |                          |                                              |                                       |                                       |                                          |
| _A                  | ares 15 ft,                      |                 |                          |                                              | 7-4                                   |                                       | <u> </u>                                 |
| -4                  | 0                                |                 |                          |                                              | <b>.</b>                              | - <u>-</u> -                          |                                          |
|                     | . <u></u> ,                      |                 |                          | <u>.                                    </u> |                                       | <b>.</b> ,                            | <u> </u>                                 |
|                     |                                  |                 |                          |                                              | ··                                    |                                       | · · , · ,                                |
|                     |                                  | - <u></u>       | <u> </u>                 |                                              | ·                                     | ·· <u>·</u>                           | , <u>, , ,</u> _                         |
|                     |                                  |                 |                          |                                              |                                       |                                       |                                          |
|                     |                                  | _               | d d                      | J SPEAR ASSO                                 | CLATES                                |                                       |                                          |
|                     |                                  |                 |                          | 25 WEST VINE<br>LWAUKEE, WI                  | STREET                                |                                       |                                          |
|                     |                                  | J               | <b>V</b> E               | NGINH                                        | <b>TERS</b>                           |                                       |                                          |
|                     |                                  | 1 c             | /<br>andfill Operatio    | ns Audit Ér                                  |                                       |                                       | Pogel of 7                               |