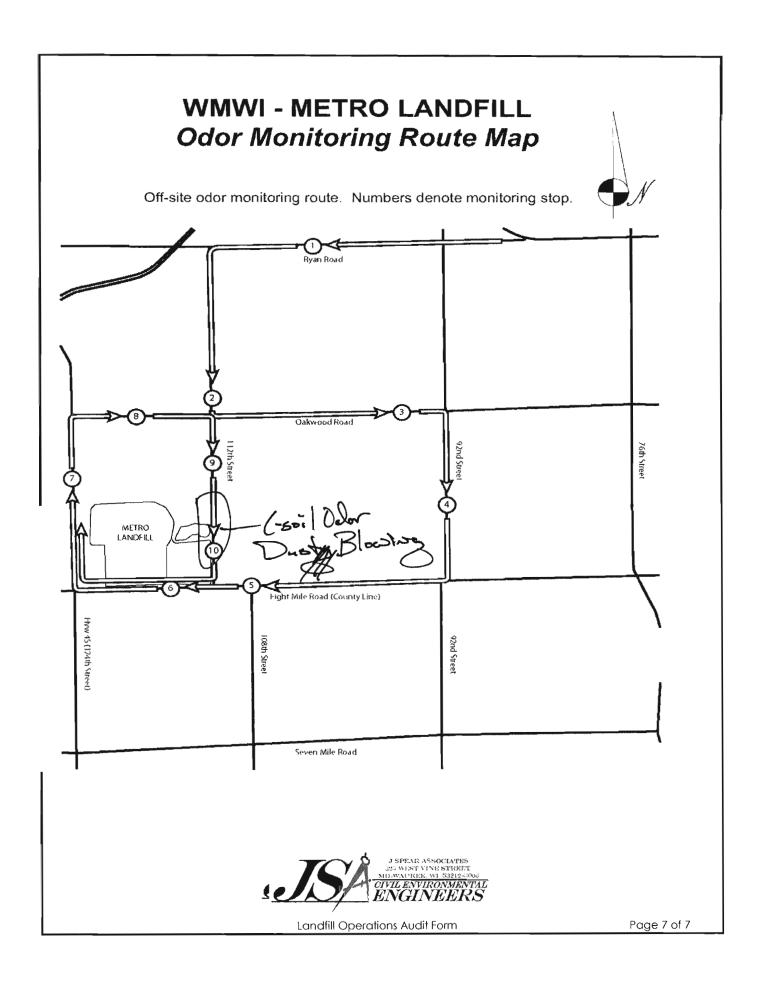

# WMWI - METRO LANDFILL Odor Monitoring Route Map

Off-site odor monitoring route. Numbers denote monitoring stop.