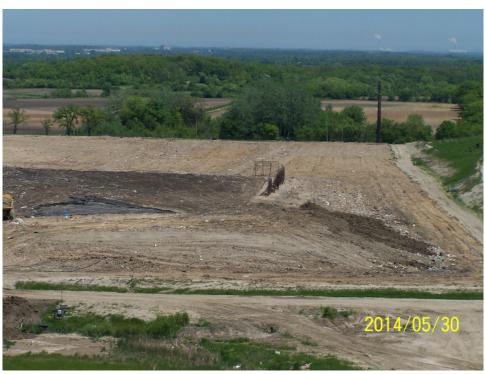

### WMWI - Metro Landfill, AUDIT PHOTOS

PROJECT NO. 1036.10056

Active Area, Phase 9

Active area overall

Working face, midpoint of Eastern edge of cell

Excavator managing frozen load

Tipping viewed from the North