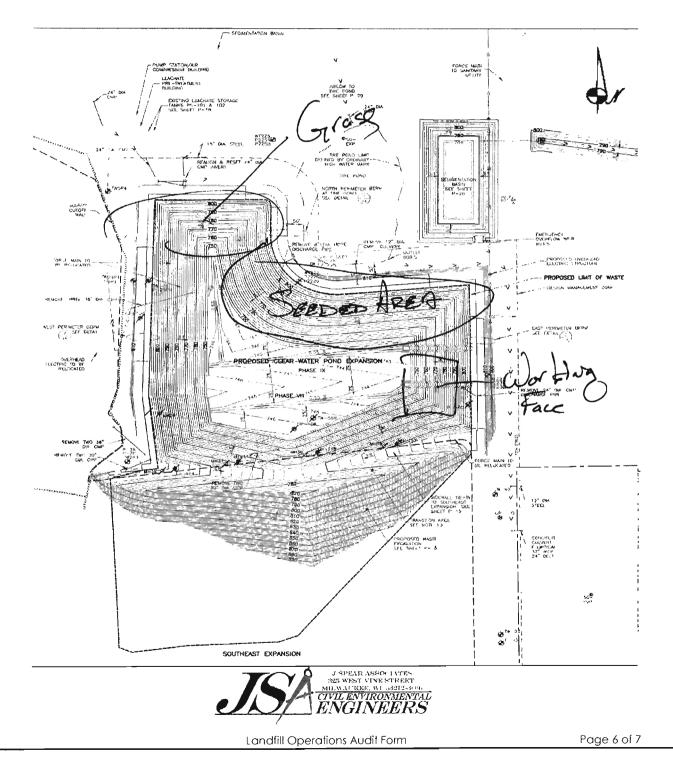

|                |                           |                |                                              |                                                    |                                       |                                                | ··                                            |
|----------------|---------------------------|----------------|----------------------------------------------|----------------------------------------------------|---------------------------------------|------------------------------------------------|-----------------------------------------------|
|                |                           | LANDI          |                                              |                                                    | FORM                                  |                                                |                                               |
| PROJEC         | TNO. 1036.10056           |                | CITY OF FR                                   | ANKLIN                                             |                                       |                                                |                                               |
|                |                           | ~              |                                              |                                                    |                                       |                                                |                                               |
| DAT            |                           | Lary           | , 614                                        | ^                                                  | TIM                                   | E 10:5                                         | 5                                             |
|                | Auditor on site at:       | pen            |                                              | Close                                              |                                       |                                                | 0                                             |
| WEATHER        | () < <                    |                |                                              |                                                    |                                       | Joord                                          | <u>Nic</u>                                    |
| V LANLI        | <u> </u>                  | percent        |                                              |                                                    | WINL                                  | ) / N                                          | SEW                                           |
| TEMI           | P Maximum                 | $/ \subseteq $ | F Minimum                                    | A                                                  | <b>0</b> ⁰F B.P                       | 30,1                                           | 16                                            |
|                |                           |                | _                                            | 1                                                  | <u> </u>                              |                                                |                                               |
|                | EQUIPMENT USED IN         |                |                                              | 1                                                  | · · · · · · · · · · · · · · · · · · · |                                                | ·····                                         |
| No.            | DESCRIPTION               | Rented         | Contracted                                   | No <sub>r</sub>                                    | DESCRIPTION                           | Rented                                         | Contracted                                    |
|                | Compactor                 |                |                                              |                                                    | · · · ·                               |                                                |                                               |
| 1              | Dozer                     |                |                                              |                                                    |                                       | · <del>  ·</del> _                             |                                               |
| (              | Excavator                 |                |                                              |                                                    |                                       |                                                | <u></u>                                       |
|                | Haul Truck<br>Water Truck |                |                                              | <u>├</u>                                           | · · · _ ·                             |                                                |                                               |
|                |                           |                |                                              | <u> </u>                                           |                                       | ֥                                              |                                               |
|                |                           |                |                                              | <u> </u>                                           |                                       |                                                |                                               |
|                | QUIPMENT BONEYARD         |                |                                              | <u> </u>                                           | · · · ·                               | <u> </u>                                       |                                               |
| No.            | DESCRIPTION               | Broken         | Maintenance                                  | No.                                                | DESCRIPTION                           | Broken                                         | Maintenance                                   |
|                |                           |                |                                              |                                                    |                                       |                                                |                                               |
|                |                           |                |                                              |                                                    | , , ,                                 |                                                |                                               |
|                |                           |                |                                              |                                                    |                                       |                                                |                                               |
|                |                           |                |                                              |                                                    |                                       |                                                |                                               |
| Working        | Face Size and Loca        | ation:         |                                              | +- 0                                               | . <u> </u>                            | <del></del>                                    | - <u></u>                                     |
| Wor            | king face                 | Ser S          | De Bas                                       | r ed                                               | sect                                  | these                                          | <u> </u>                                      |
| $\cdot \gamma$ | -100                      | -ff            | $\bigcirc \pm$                               | -(. ]K                                             | $\supset \square$                     | (                                              | <u> </u>                                      |
| ho             | rang No                   | 2 mar          | YD YD                                        | <u>_</u> <del>}} ((</del>                          | Cell Y                                | <u>ō gra</u>                                   | XC,                                           |
| ~              | $- \bigcirc -$            | $\rightarrow$  | -                                            | J-                                                 | -1-1-0                                | -6-                                            | <u> </u>                                      |
| ()             | by one is                 | x Filo         | stake.                                       | 2                                                  |                                       | NEW                                            | , <u></u>                                     |
|                |                           | $\leftarrow$   | <u>)                                    </u> |                                                    | <u> </u>                              |                                                |                                               |
| Ca             | er tet                    | nje a          | rea n                                        | app                                                | ng good                               | 2 cos                                          |                                               |
|                |                           |                |                                              |                                                    | $-\Theta($                            | · _··-                                         |                                               |
|                |                           |                | · ·                                          |                                                    | · _ · _ · _ · _ · _ · _ · _ · _ ·     | ı                                              | <u> </u>                                      |
|                |                           |                |                                              | · · ·                                              | ,·                                    | <u>* · · · · · · · · · · · · · · · · · · ·</u> | <i>t</i> _                                    |
|                | ·                         |                |                                              |                                                    | • • •                                 | ·                                              | ·                                             |
|                |                           |                |                                              | ·                                                  | ,, <del></del>                        |                                                | , ·                                           |
|                |                           |                |                                              |                                                    |                                       |                                                |                                               |
|                |                           |                |                                              |                                                    | ·                                     |                                                |                                               |
|                |                           |                |                                              | COLLY CONTRA                                       | 1                                     |                                                |                                               |
|                |                           | 7              | 32<br>MIL                                    | SPEAR ÁSSOUIA<br>1 WEST VING STI<br>WAUNER, WI 573 | REET<br>212-3006                      | <b>_</b>                                       | · · ·                                         |
|                |                           | J              | 32<br>MIL                                    | WEST VINE STI                                      | REET<br>212-3006                      | ••••••••••••••••••••••••••••••••••••••         | <u>, ,                                   </u> |
|                |                           | J              | 32<br>MIL                                    | I WEST VINE STI<br>WAUKEE, WI 533                  | REET<br>212-3006                      |                                                | <u>, ,                                   </u> |