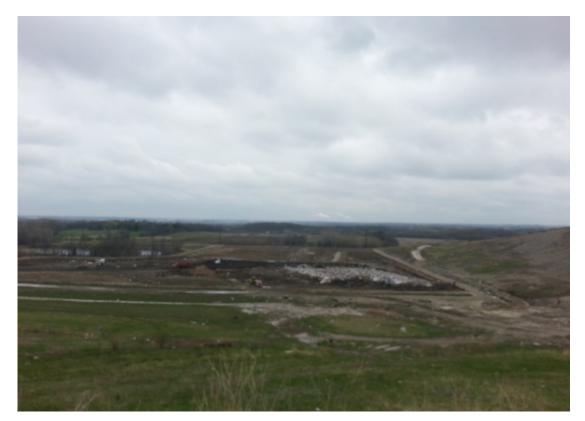

### WMWI - Metro Landfill, AUDIT PHOTOS

PROJECT NO. 1036.10056

Active Area, Phase 9

Active area overall

Working face, midpoint of Eastern edge of cell

Excavator managing frozen load

Tipping viewed from the North