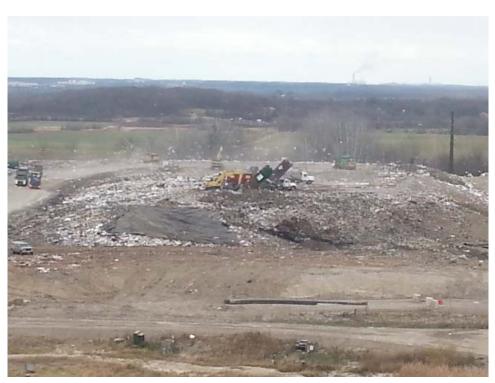

### WMWI - Metro Landfill, AUDIT PHOTOS

PROJECT NO. 1036.10056

Active Area, Phase 9

Active area overall

Working face, midpoint of Eastern edge of cell

Excavator managing frozen load

Tipping viewed from the North

The following bullet items were developed from the **Operations** Audit:

- Working face at East edge Phase 8
  - Working toward North to fill cell to grade
  - All work confined to one face
  - One Dozer, one excavator and one compactor in use
  - Soil, sand and snow providing cover in active area
- Leachate discharging to MMSD; no recirculation
- No flares, 1 Turbine and 4 Engines in operation
  - No shut downs since last audit
  - Approximately 2,400 cfm destructed
  - Low quality gas production; too low for all devices to run properly
  - No storm events since last audit; three days of intense cold
  - Icy patches, some sublimation; no flowing water on site
- Odor present in active area only
- Liquid loads periodic
- Litter observed both on and off-site
  - Four pickers actively working
  - Litter in trees on 112<sup>th</sup> Street
  - Litter on-site along East side due to heavy winds
  - US 45, 8-Mile Rd and site roads all salt-stained and gritty
  - Some icy patches on roads