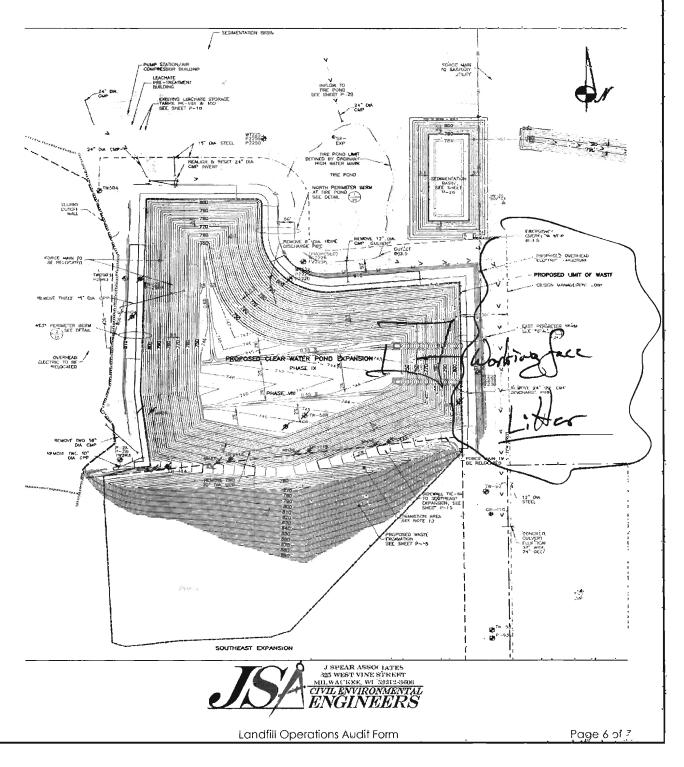

|                |                           |                |                                              |                                                    |                                       |                                                | ··                                            |
|----------------|---------------------------|----------------|----------------------------------------------|----------------------------------------------------|---------------------------------------|------------------------------------------------|-----------------------------------------------|
|                |                           | LANDI          |                                              |                                                    | FORM                                  |                                                |                                               |
| PROJEC         | TNO. 1036.10056           |                | CITY OF FR                                   | ANKLIN                                             |                                       |                                                |                                               |
|                |                           | ~              |                                              |                                                    |                                       |                                                |                                               |
| DAT            |                           | Lary           | , 614                                        | ^                                                  | TIM                                   | E 10:5                                         | 5                                             |
|                | Auditor on site at:       | pen            |                                              | Close                                              |                                       |                                                | 0                                             |
| WEATHER        | () < <                    |                |                                              |                                                    |                                       | Joord                                          | <u>Nic</u>                                    |
| V LANLI        | <u> </u>                  | percent        |                                              |                                                    | WINL                                  | ) / N                                          | SEW                                           |
| TEMI           | P Maximum                 | $/ \subseteq $ | F Minimum                                    | A                                                  | <b>0</b> ⁰F B.P                       | 30,1                                           | 16                                            |
|                |                           |                | _                                            | 1                                                  | <u> </u>                              |                                                |                                               |
|                | EQUIPMENT USED IN         |                |                                              | 1                                                  | · · · · · · · · · · · · · · · · · · · |                                                | ·····                                         |
| No.            | DESCRIPTION               | Rented         | Contracted                                   | No <sub>r</sub>                                    | DESCRIPTION                           | Rented                                         | Contracted                                    |
|                | Compactor                 |                |                                              |                                                    | · · · ·                               |                                                |                                               |
| 1              | Dozer                     |                |                                              |                                                    |                                       | · <del>  ·</del> _                             |                                               |
| (              | Excavator                 |                |                                              |                                                    |                                       |                                                | <u></u>                                       |
|                | Haul Truck<br>Water Truck |                |                                              | <u>├</u>                                           | · · · _ ·                             |                                                |                                               |
|                |                           |                |                                              | <u> </u>                                           |                                       | ֥                                              |                                               |
|                |                           |                |                                              | <u> </u>                                           |                                       |                                                |                                               |
|                | QUIPMENT BONEYARD         |                |                                              | <u> </u>                                           | · · · ·                               | <u> </u>                                       |                                               |
| No.            | DESCRIPTION               | Broken         | Maintenance                                  | No.                                                | DESCRIPTION                           | Broken                                         | Maintenance                                   |
|                |                           |                |                                              |                                                    |                                       |                                                |                                               |
|                |                           |                |                                              |                                                    | , , ,                                 |                                                |                                               |
|                |                           |                |                                              |                                                    |                                       |                                                |                                               |
|                |                           |                |                                              |                                                    |                                       |                                                |                                               |
| Working        | Face Size and Loca        | ation:         |                                              | +- 0                                               | . <u> </u>                            | <del></del>                                    | - <u></u>                                     |
| Wor            | king face                 | Ser S          | De Bas                                       | r ed                                               | sect                                  | these                                          | <u> </u>                                      |
| $\cdot \gamma$ | -100                      | -ff            | $\bigcirc \pm$                               | -(. ]K                                             | $\supset \square$                     | (                                              | <u> </u>                                      |
| ho             | rang No                   | 2 mar          | YD YD                                        | <u>_</u> <del>}} ((</del>                          | Cell Y                                | <u>ō gra</u>                                   | XC,                                           |
| ~              | $- \bigcirc -$            | $\rightarrow$  | -                                            | J-                                                 | -1-1-0                                | -6-                                            | <u> </u>                                      |
| ()             | by one is                 | x Filo         | stake.                                       | 2                                                  |                                       | NEW                                            | , <u></u>                                     |
|                |                           | $\leftarrow$   | <u>)                                    </u> |                                                    | <u> </u>                              |                                                |                                               |
| Ca             | er tet                    | nje a          | rea n                                        | app                                                | ng good                               | 2 cos                                          |                                               |
|                |                           |                |                                              |                                                    | $-\Theta($                            | · _··-                                         |                                               |
|                |                           |                | · ·                                          |                                                    | · _ · _ · _ · _ · _ · _ · _ · _ ·     | ı                                              | <u> </u>                                      |
|                |                           |                |                                              | · · ·                                              | ,·                                    | <u>* · · · · · · · · · · · · · · · · · · ·</u> | <i>t</i> _                                    |
|                | ·                         |                |                                              |                                                    | • • •                                 | ·                                              | ·                                             |
|                |                           |                |                                              | ·                                                  | ,, <del></del>                        |                                                | , ·                                           |
|                |                           |                |                                              |                                                    |                                       |                                                |                                               |
|                |                           |                |                                              |                                                    | ·                                     |                                                |                                               |
|                |                           |                |                                              | COLLY CONTRA                                       | 1                                     |                                                |                                               |
|                |                           | 7              | 32<br>MIL                                    | SPEAR ÁSSOUIA<br>1 WEST VING STI<br>WAUNER, WI 573 | REET<br>212-3006                      | <b>_</b>                                       | · · ·                                         |
|                |                           | J              | 32<br>MIL                                    | WEST VINE STI                                      | REET<br>212-3006                      | ••••••••••••••••••••••••••••••••••••••         | <u>, ,                                   </u> |
|                |                           | J              | 32<br>MIL                                    | I WEST VINE STI<br>WAUKEE, WI 533                  | REET<br>212-3006                      |                                                | <u>, ,                                   </u> |

|    | Cover Material:                                                                                                                                                                                                                                                                                                                                         |
|----|---------------------------------------------------------------------------------------------------------------------------------------------------------------------------------------------------------------------------------------------------------------------------------------------------------------------------------------------------------|
| В. | Leachate Management:<br>Discharge to MMSD                                                                                                                                                                                                                                                                                                               |
| C. | Gas Monitoring and Management: Check appropriate box.<br>Flares in Operation: YES NO #<br>Turbines in YES NO #<br>Engines in YES NO #<br>Shutdowns Since Last Audit: #<br>Destructed Volume: #<br>2,400 cfm                                                                                                                                             |
|    | Comments:<br>Gasquetito low, too low forallocicos                                                                                                                                                                                                                                                                                                       |
| Ð. | Surface Water Management: Storm Events Since Last # O Esf. Volume<br>EFFECTS: Note condition of perimeter road, erosion control structures, erosion damage and possible storm<br>water/waste contact locations:<br>No available three days of hotoxic color. Trees<br>putches, zource througe Scalet, mation. Monteceurable<br>Volumes of flowing water |
| E. | Odor Control:<br>Odors Present: Onsite Offsite Notes on odor monitoring page []<br>Comments:<br>705 odors about Act McArca Only                                                                                                                                                                                                                         |
| F. | Liquid Loads Recieved:                                                                                                                                                                                                                                                                                                                                  |
|    | Landfill Operations Audit Form Page 2 of 7                                                                                                                                                                                                                                                                                                              |

÷ '

|    | Litter Centrely                                                                                             |
|----|-------------------------------------------------------------------------------------------------------------|
| G. | Litter Control:                                                                                             |
|    | Litter Present Offsite: YES NO                                                                              |
|    | Pickers Active: YES NO # 4                                                                                  |
|    | Comments:                                                                                                   |
|    |                                                                                                             |
|    | - Litter along 112343 in trees Fictors sering allik                                                         |
|    | Litter outsite along Easteday from new- 12024                                                               |
|    | LITTE ON SIC A LONG EAST COME TO CALL STORES                                                                |
| н. | Vehicle Impacts: Locations of excessive mud/dust, condition of access and public roads and control measures |
|    | taken, instances of trucks on County roads.                                                                 |
|    | USAS \$ Saltestaired and arity                                                                              |
| ľ  |                                                                                                             |
|    | Site 35 the route acity with some ice Dartches                                                              |
|    |                                                                                                             |
| Ι. | Inspection of incoming Waste;                                                                               |
|    | Scale Camera Operator: YES VNO 🗍 #                                                                          |
|    | Equipment Operator: YES 🖌 NO 🗍 #                                                                            |
|    | Spotter: YES NO V #                                                                                         |
|    | Random Load Inspection Dates: 12/16/2013                                                                    |
|    | Average Tonnage:                                                                                            |
|    |                                                                                                             |
|    | Comments:                                                                                                   |
|    | (oblimped deliver, Not somuch operations.                                                                   |
| Ι. | Peiested Londri                                                                                             |
| J. | Rejected Loads:                                                                                             |
|    |                                                                                                             |
|    | 1.<br>2. Dive                                                                                               |
|    |                                                                                                             |
|    |                                                                                                             |
| Ŀ. | Residential Drop Open During Audit                                                                          |
|    |                                                                                                             |
|    | HI LOVES tull, No Materia an avend currently                                                                |
|    |                                                                                                             |
|    | Meta on around only                                                                                         |
|    |                                                                                                             |
|    | 325 VISET VINE STRIKE                                                                                       |
|    | SED VIDEO VIDE STRUKE'C<br>MILWAUKEE. WI STRUKE'C<br>CIVIL ENVROMMENTIAL<br>ENGINEERS                       |
|    |                                                                                                             |
|    | Landfill Operations Audit Form Page 3 of 7                                                                  |