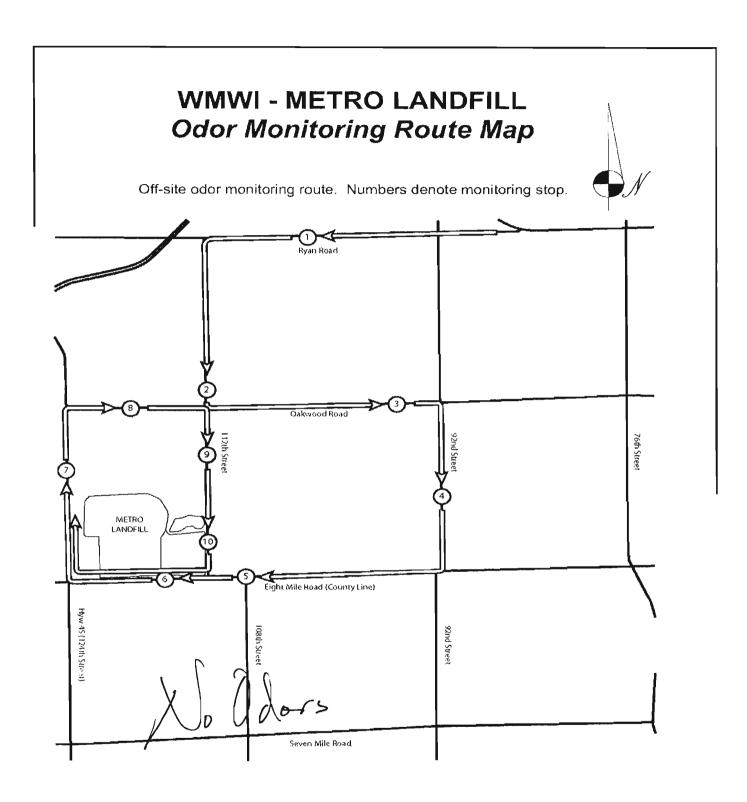

## WMWI - METRO LANDFILL LANDFILL AUDIT MAP CITY OF FRANKLIN

PROJECT NO. 1036.10056

# WMWI - METRO LANDFILL Odor Monitoring Route Map

Off-site odor monitoring route. Numbers denote monitoring stop.