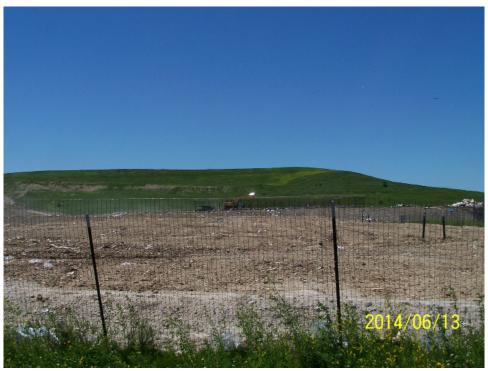

### WMWI - Metro Landfill, AUDIT PHOTOS

PROJECT NO. 1036.10056

Active Area, Phase 9

Active area overall

Working face, midpoint of Eastern edge of cell

Excavator managing frozen load

Tipping viewed from the North