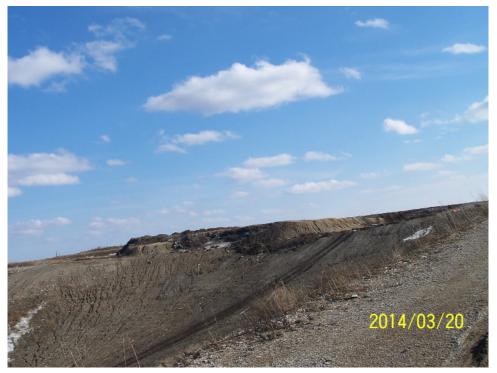

### WMWI - Metro Landfill, AUDIT PHOTOS

PROJECT NO. 1036.10056

Active Area, Phase 9

Active area overall

Working face, midpoint of Eastern edge of cell

Excavator managing frozen load

Tipping viewed from the North