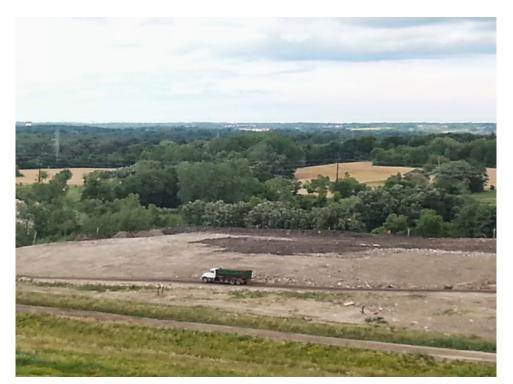

### WMWI - Metro Landfill, AUDIT PHOTOS

PROJECT NO. 1036.10056

Active Area, Phase 9

Active area overall

Working face, midpoint of Eastern edge of cell

Excavator managing frozen load

Tipping viewed from the North