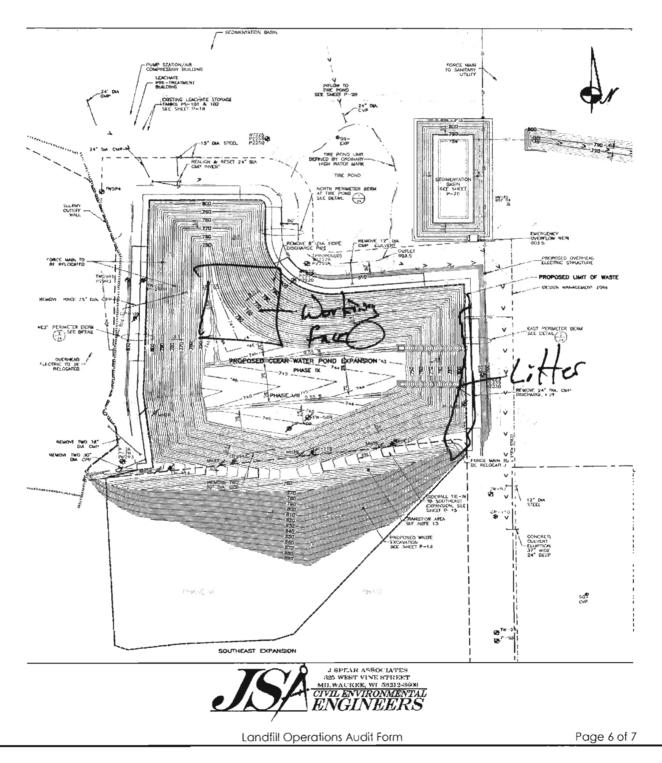

|                |                           |                |                                              |                                                    |                                       |                                                | ··                                            |
|----------------|---------------------------|----------------|----------------------------------------------|----------------------------------------------------|---------------------------------------|------------------------------------------------|-----------------------------------------------|
|                |                           | LANDI          |                                              |                                                    | FORM                                  |                                                |                                               |
| PROJEC         | TNO. 1036.10056           |                | CITY OF FR                                   | ANKLIN                                             |                                       |                                                |                                               |
|                |                           | ~              |                                              |                                                    |                                       |                                                |                                               |
| DAT            |                           | Lary           | , 614                                        | ^                                                  | TIM                                   | E 10:5                                         | 5                                             |
|                | Auditor on site at:       | pen            |                                              | Close                                              |                                       |                                                | 0                                             |
| WEATHER        | () < <                    |                |                                              |                                                    |                                       | Joord                                          | <u>Nic</u>                                    |
| V LANLI        | <u> </u>                  | percent        |                                              |                                                    | WINL                                  | ) / N                                          | SEW                                           |
| TEMI           | P Maximum                 | $/ \subseteq $ | F Minimum                                    | A                                                  | <b>0</b> ⁰F B.P                       | 30,1                                           | 16                                            |
|                |                           |                | _                                            | 1                                                  | <u> </u>                              |                                                |                                               |
|                | EQUIPMENT USED IN         |                |                                              | 1                                                  | · · · · · · · · · · · · · · · · · · · |                                                | ·····                                         |
| No.            | DESCRIPTION               | Rented         | Contracted                                   | No <sub>r</sub>                                    | DESCRIPTION                           | Rented                                         | Contracted                                    |
|                | Compactor                 |                |                                              |                                                    | · · · ·                               |                                                |                                               |
| 1              | Dozer                     |                |                                              |                                                    |                                       | · <del>  ·</del> _                             |                                               |
| (              | Excavator                 |                |                                              |                                                    |                                       |                                                | <u></u>                                       |
|                | Haul Truck<br>Water Truck |                |                                              | <u>├</u>                                           | · · · _ ·                             |                                                |                                               |
|                |                           |                |                                              | <u> </u>                                           |                                       | ֥                                              |                                               |
|                |                           |                |                                              | <u> </u>                                           |                                       |                                                |                                               |
|                | QUIPMENT BONEYARD         |                |                                              | <u> </u>                                           | · · · ·                               | <u> </u>                                       |                                               |
| No.            | DESCRIPTION               | Broken         | Maintenance                                  | No.                                                | DESCRIPTION                           | Broken                                         | Maintenance                                   |
|                |                           |                |                                              |                                                    |                                       |                                                |                                               |
|                |                           |                |                                              |                                                    | , , ,                                 |                                                |                                               |
|                |                           |                |                                              |                                                    |                                       |                                                |                                               |
|                |                           |                |                                              |                                                    |                                       |                                                |                                               |
| Working        | Face Size and Loca        | ation:         |                                              | +- 0                                               | . <u> </u>                            | <del></del>                                    | - <u></u>                                     |
| Wor            | king face                 | Ser S          | De Bas                                       | r ed                                               | sect                                  | these                                          | <u> </u>                                      |
| $\cdot \gamma$ | -100                      | -ff            | $\bigcirc \pm$                               | -(. ]K                                             | $\supset \square$                     | (                                              | <u> </u>                                      |
| ho             | rang No                   | 2 mar          | YD YD                                        | <u>_</u> <del>}} ((</del>                          | Cell Y                                | <u>ō gra</u>                                   | XC,                                           |
| ~              | $- \bigcirc -$            | $\rightarrow$  | -                                            | J-                                                 | -1-1-0                                | -6-                                            | <u> </u>                                      |
| ()             | by one is                 | x Filo         | stake.                                       | 2                                                  |                                       | NEW                                            | , <u></u>                                     |
|                |                           | $\leftarrow$   | <u>)                                    </u> |                                                    | <u> </u>                              |                                                |                                               |
| Ca             | er tet                    | nje a          | rea n                                        | app                                                | ng good                               | 2 cos                                          |                                               |
|                |                           |                |                                              |                                                    | $-\Theta($                            | · _··-                                         |                                               |
|                |                           |                | · ·                                          |                                                    | · _ · _ · _ · _ · _ · _ · _ · _ ·     | ı                                              | <u> </u>                                      |
|                |                           |                |                                              | · · ·                                              | ,·                                    | <u>* · · · · · · · · · · · · · · · · · · ·</u> | <i>t</i> _                                    |
|                | ·                         |                |                                              |                                                    | • • •                                 | ·                                              | ·                                             |
|                |                           |                |                                              | ·                                                  | ,, <del></del>                        |                                                | , ·                                           |
|                |                           |                |                                              |                                                    |                                       |                                                |                                               |
|                |                           |                |                                              |                                                    | ·                                     |                                                |                                               |
|                |                           |                |                                              | COLLY CONTRA                                       | 1                                     |                                                |                                               |
|                |                           | 7              | 32<br>MIL                                    | SPEAR ÁSSOUIA<br>1 WEST VING STI<br>WAUNER, WI 573 | REET<br>212-3006                      | <b>_</b>                                       | · · ·                                         |
|                |                           | J              | 32<br>MIL                                    | WEST VINE STI                                      | REET<br>212-3006                      | ••••••••••••••••••••••••••••••••••••••         | <u>, ,                                   </u> |
|                |                           | J              | 32<br>MIL                                    | I WEST VINE STI<br>WAUKEE, WI 533                  | REET<br>212-3006                      |                                                | <u>, ,                                   </u> |