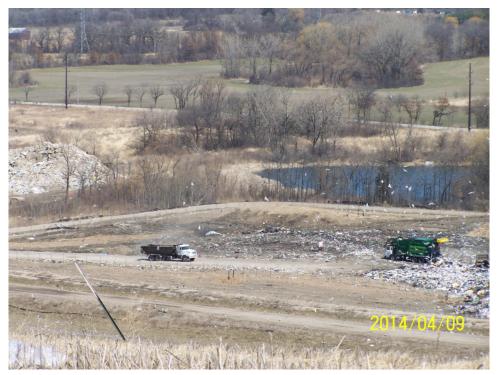

### WMWI - Metro Landfill, AUDIT PHOTOS

PROJECT NO. 1036.10056

Active Area, Phase 9

Active area overall

Working face, midpoint of Eastern edge of cell

Excavator managing frozen load

Tipping viewed from the North