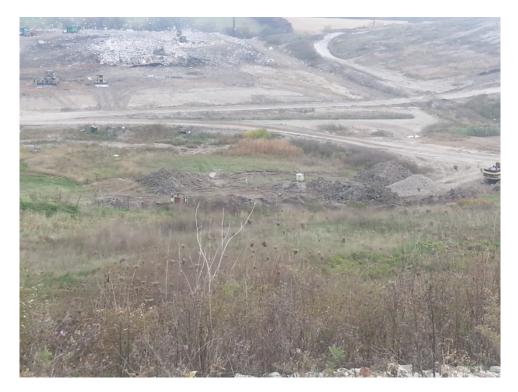

### WMWI - Metro Landfill, AUDIT PHOTOS

PROJECT NO. 1036.10056

Active Area, Phase 9

Active area overall

Working face, midpoint of Eastern edge of cell

Excavator managing frozen load

Tipping viewed from the North