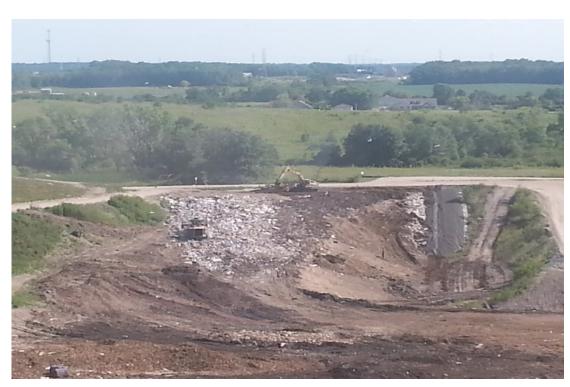

### WMWI - Metro Landfill, AUDIT PHOTOS

PROJECT NO. 1036.10056

Active Area, Phase 9

Active area overall

Working face, midpoint of Eastern edge of cell

Excavator managing frozen load

Tipping viewed from the North