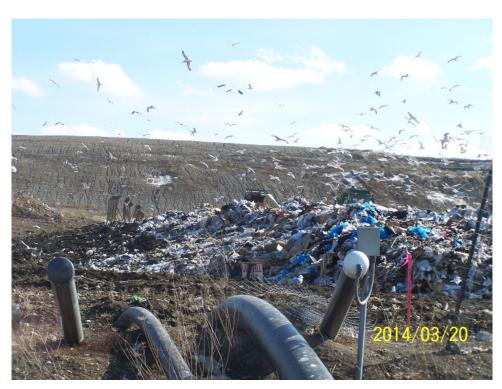

### WMWI - Metro Landfill, AUDIT PHOTOS

PROJECT NO. 1036.10056

Active Area, Phase 9

Active area overall

Working face, midpoint of Eastern edge of cell

Excavator managing frozen load

Tipping viewed from the North

The following bullet items were developed from the **Operations** Audit:

- Working face at East edge Phase 8
  - Working toward North to fill cell to grade
  - All work confined to one face
  - One Dozer, one excavator and one compactor in use
  - Soil, sand and snow providing cover in active area
- Leachate discharging to MMSD; no recirculation
- No flares, 1 Turbine and 4 Engines in operation
  - No shut downs since last audit
  - Approximately 2,400 cfm destructed
  - Low quality gas production; too low for all devices to run properly
  - No storm events since last audit; three days of intense cold
  - Icy patches, some sublimation; no flowing water on site
- Odor present in active area only
- Liquid loads periodic
- Litter observed both on and off-site
  - Four pickers actively working
  - Litter in trees on 112<sup>th</sup> Street
  - Litter on-site along East side due to heavy winds
  - US 45, 8-Mile Rd and site roads all salt-stained and gritty
  - Some icy patches on roads