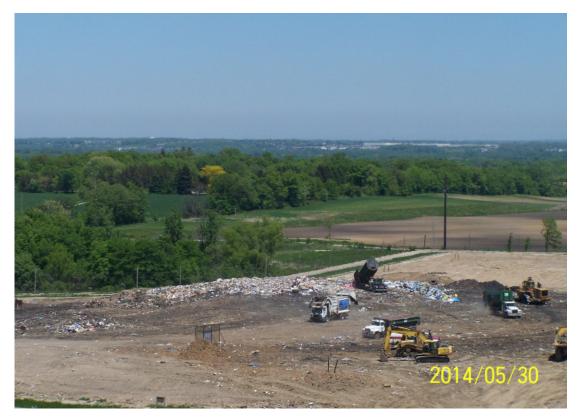

### WMWI - Metro Landfill, AUDIT PHOTOS

PROJECT NO. 1036.10056

Active Area, Phase 9

Active area overall

Working face, midpoint of Eastern edge of cell

Excavator managing frozen load

Tipping viewed from the North