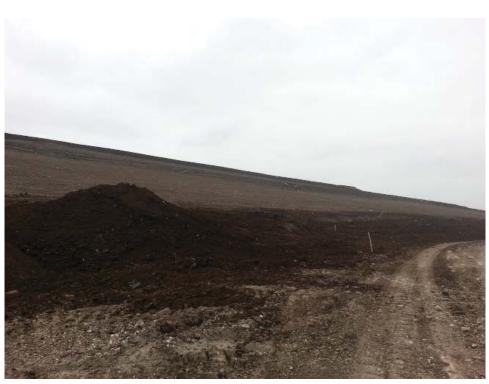

### WMWI - Metro Landfill, AUDIT PHOTOS

PROJECT NO. 1036.10056

Active Area, Phase 9

Active area overall

Working face, midpoint of Eastern edge of cell

Excavator managing frozen load

Tipping viewed from the North

The following bullet items were developed from the **Operations** Audit:

- Working face at East edge Phase 8
  - Working toward North to fill cell to grade
  - All work confined to one face
  - One Dozer, one excavator and one compactor in use
  - Soil, sand and snow providing cover in active area
- Leachate discharging to MMSD; no recirculation
- No flares, 1 Turbine and 4 Engines in operation
  - No shut downs since last audit
  - Approximately 2,400 cfm destructed
  - Low quality gas production; too low for all devices to run properly
  - No storm events since last audit; three days of intense cold
  - Icy patches, some sublimation; no flowing water on site
- Odor present in active area only
- Liquid loads periodic
- Litter observed both on and off-site
  - Four pickers actively working
  - Litter in trees on 112<sup>th</sup> Street
  - Litter on-site along East side due to heavy winds
  - US 45, 8-Mile Rd and site roads all salt-stained and gritty
  - Some icy patches on roads