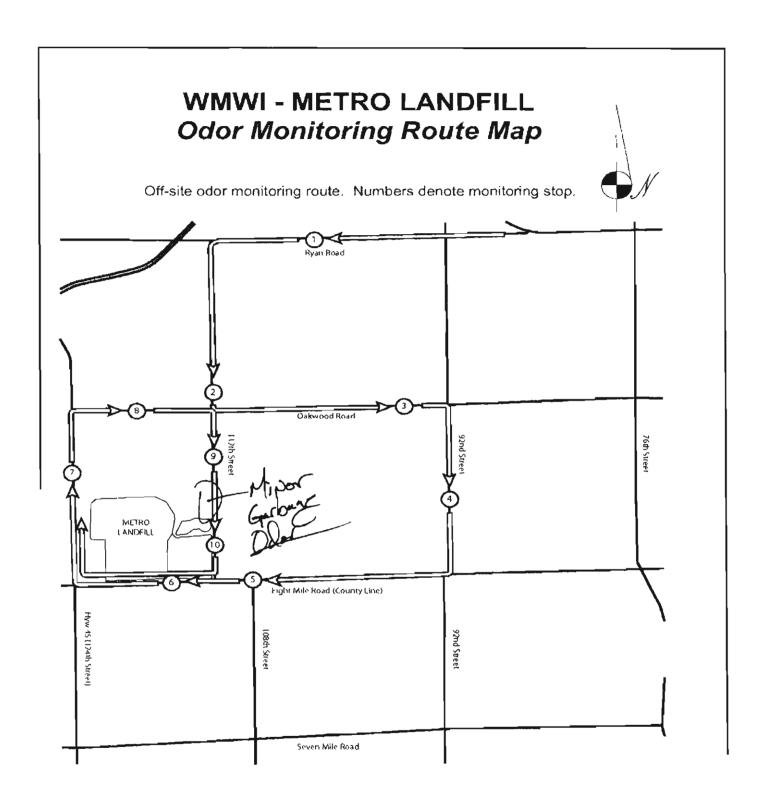

# WMWI - METRO LANDFILL Odor Monitoring Route Map

Off-site odor monitoring route. Numbers denote monitoring stop.