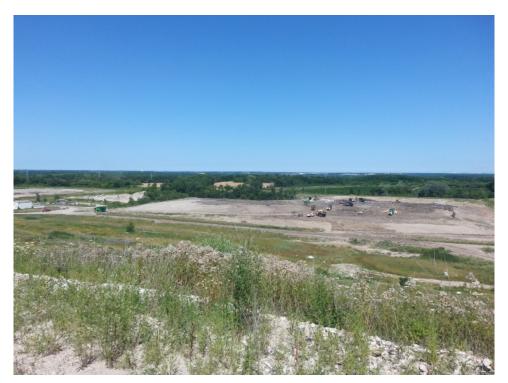

### WMWI - Metro Landfill, AUDIT PHOTOS

PROJECT NO. 1036.10056

Active Area, Phase 9

Active area overall

Working face, midpoint of Eastern edge of cell

Excavator managing frozen load

Tipping viewed from the North