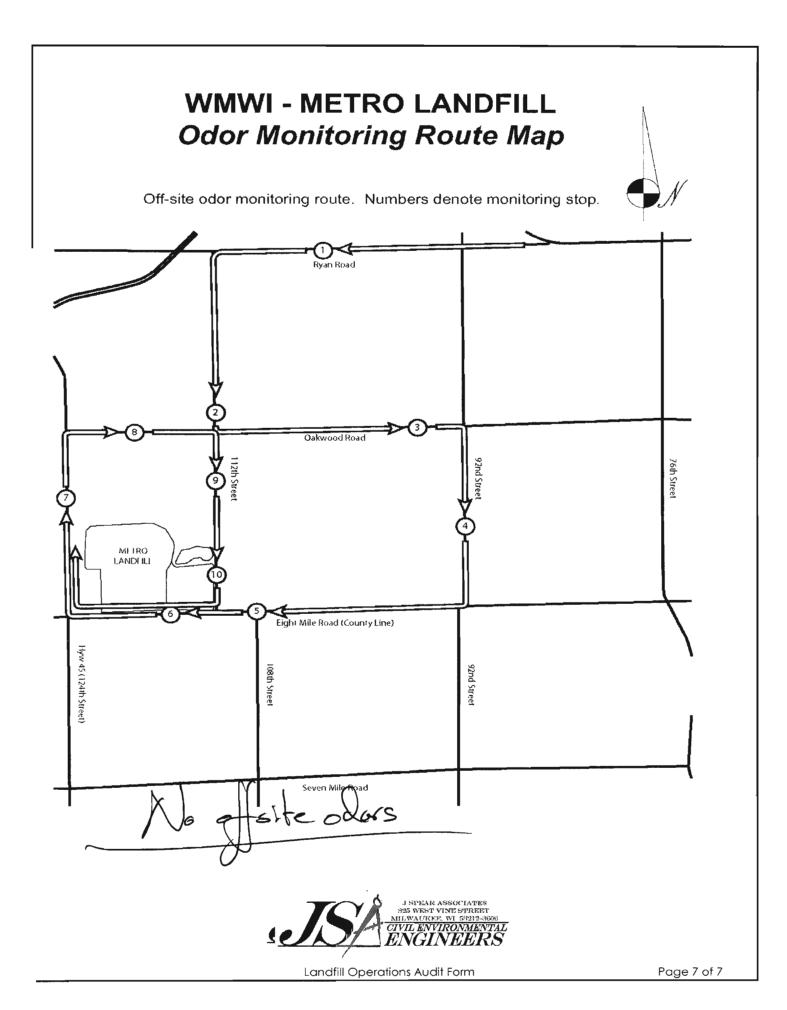

# WMWI - METRO LANDFILL Odor Monitoring Route Map

Off-site odor monitoring route. Numbers denote monitoring stop.