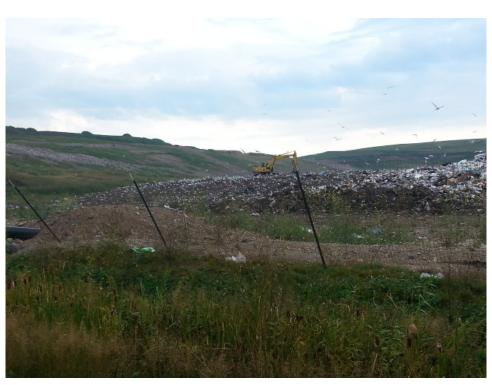

### WMWI - Metro Landfill, AUDIT PHOTOS

PROJECT NO. 1036.10056

Active Area, Phase 9

Active area overall

Working face, midpoint of Eastern edge of cell

Excavator managing frozen load

Tipping viewed from the North

## WMWI - Metro Landfill, AUDIT PHOTOS

PROJECT NO. 1036.10056

Active Area, Phase 9

Working face

South portion of Active area

Southeast corner of facility

New, East fence of active area

|                     |                                  |                 | VMWI – METR              |                                              |                                       | ·                                     |                                          |
|---------------------|----------------------------------|-----------------|--------------------------|----------------------------------------------|---------------------------------------|---------------------------------------|------------------------------------------|
|                     | LANDFILL OPERATIONS AUDIT FORM   |                 |                          |                                              |                                       |                                       |                                          |
| PROJEC <sup>-</sup> | T NO. 1036.10056                 |                 | CITY OF FI               | RANKLIN                                      |                                       |                                       |                                          |
|                     |                                  |                 |                          |                                              |                                       |                                       |                                          |
| Date                |                                  | NV Z            | 6, loit                  |                                              | TIM                                   | 1//s                                  | 2                                        |
|                     | Auditor on site at               | Open            |                          | Close                                        | Ĩ                                     |                                       |                                          |
| WEATHER             | R Clear, Su                      |                 | Dh.                      | '-le                                         |                                       |                                       | 2 <u>5</u><br>D E D<br>1 <i>2</i>        |
|                     | · Clear, Oh                      | mark +          | CNX OI                   | 1.24                                         | VVII \                                |                                       | y = W                                    |
| TEMP                | P Maximum                        | <u>15</u>       | F Minimum                |                                              | °FB.P                                 | 30.                                   | 12                                       |
|                     |                                  |                 |                          |                                              |                                       |                                       |                                          |
| MAJOR I<br>No.      | EQUIPMENT USED IN<br>DESCRIPTION | Rented          | OPERATION:<br>Contracted | No.                                          |                                       | Devide of                             |                                          |
|                     | Compactor                        | Kenieu          | Conilaciea               | 110.                                         | DESCRIPTION                           | Rented                                | Contracted                               |
| \;                  | Dozer                            |                 |                          |                                              | · · · · · · · · · · · · · · · · · · · | -•                                    | ···-                                     |
| 2                   | Excavator                        |                 |                          | +                                            |                                       | · · · · ·                             | - <u> </u>                               |
|                     | Haul Truck                       | <u> </u>        | · · ·                    | 1                                            | •                                     | · · · · · · · · · · · · · · · · · · · |                                          |
|                     | Water Truck                      |                 |                          |                                              |                                       |                                       |                                          |
|                     |                                  |                 |                          |                                              |                                       |                                       |                                          |
|                     |                                  |                 |                          |                                              |                                       |                                       | <u> </u>                                 |
| MAJOR EQ<br>No.     |                                  | Broken          | Maintenance              |                                              | DESCRIPTION                           | Broken                                | Maintenance                              |
|                     |                                  | . BIOKEIT       | Mumerunci                |                                              | DESCRIPTION                           | BIQKEIT                               | Mannerance                               |
|                     | Compactor<br>Compactor           |                 |                          |                                              |                                       |                                       | <u> </u>                                 |
|                     |                                  |                 |                          |                                              |                                       |                                       |                                          |
|                     | · · ·                            |                 |                          |                                              |                                       |                                       |                                          |
| Working             | Face Size and Loc                | ation:          |                          |                                              | ·····                                 |                                       | <u></u>                                  |
| - + - + - +         | $\rightarrow$                    | <u> </u>        |                          |                                              | $\frac{1}{\lambda}$                   | 5                                     | 9                                        |
| Was                 | King face                        | in a            | aughter                  | CEN                                          | ter of                                | Thase                                 | =                                        |
| F.                  |                                  |                 |                          | )                                            | 1400                                  |                                       | <u>,                                </u> |
| <u> </u>            | E IS VON                         | $\geq c \alpha$ | ac, ex                   | 003                                          | NY AP                                 | Dear.                                 | <u>.</u>                                 |
| -0-                 | have rec                         | Server          | 2 cm                     | ~ 2                                          | State =                               | Jart                                  | ~                                        |
|                     | 1, 11                            |                 |                          |                                              |                                       |                                       |                                          |
| _A                  | ares 15 ft,                      |                 |                          |                                              | 7-4                                   |                                       | <u> </u>                                 |
| -4                  | 0                                |                 |                          |                                              | <b>.</b>                              | - <u>-</u> -                          |                                          |
|                     | . <u></u> ,                      |                 |                          | <u>.                                    </u> |                                       | <b>.</b> ,                            | <u> </u>                                 |
|                     |                                  |                 |                          |                                              | ··                                    |                                       | · · , · ,                                |
|                     |                                  | - <u></u>       | <u> </u>                 |                                              | ·                                     | ·· <u>·</u>                           | , <u>, , ,</u> _                         |
|                     |                                  |                 |                          |                                              |                                       |                                       |                                          |
|                     |                                  | _               | d d                      | J SPEAR ASSO                                 | CLATES                                |                                       |                                          |
|                     |                                  |                 |                          | 25 WEST VINE<br>LWAUKEE, WI                  | STREET                                |                                       |                                          |
|                     |                                  | J               | <b>V</b> E               | NGINH                                        | <b>TERS</b>                           |                                       |                                          |
|                     |                                  | 1 c             | /<br>andfill Operatio    | ns Audit Ér                                  |                                       |                                       | Pogel of 7                               |