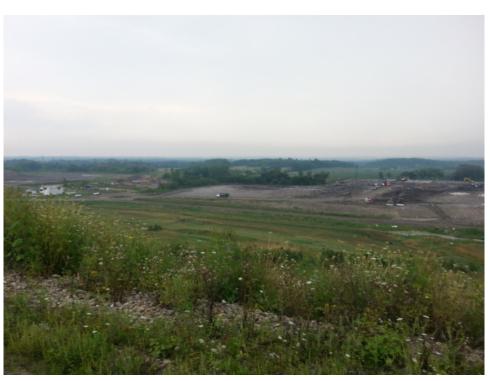

### WMWI - Metro Landfill, AUDIT PHOTOS

PROJECT NO. 1036.10056

Active Area, Phase 9

Active area overall

Working face, midpoint of Eastern edge of cell

Excavator managing frozen load

Tipping viewed from the North

The following bullet items were developed from the **Operations** Audit:

- Working face at East edge Phase 8
  - Working toward North to fill cell to grade
  - All work confined to one face
  - One Dozer, one excavator and one compactor in use
  - Soil, sand and snow providing cover in active area
- Leachate discharging to MMSD; no recirculation
- No flares, 1 Turbine and 4 Engines in operation
  - No shut downs since last audit
  - Approximately 2,400 cfm destructed
  - Low quality gas production; too low for all devices to run properly
  - No storm events since last audit; three days of intense cold
  - Icy patches, some sublimation; no flowing water on site
- Odor present in active area only
- Liquid loads periodic
- Litter observed both on and off-site
  - Four pickers actively working
  - Litter in trees on 112<sup>th</sup> Street
  - Litter on-site along East side due to heavy winds
  - US 45, 8-Mile Rd and site roads all salt-stained and gritty
  - Some icy patches on roads