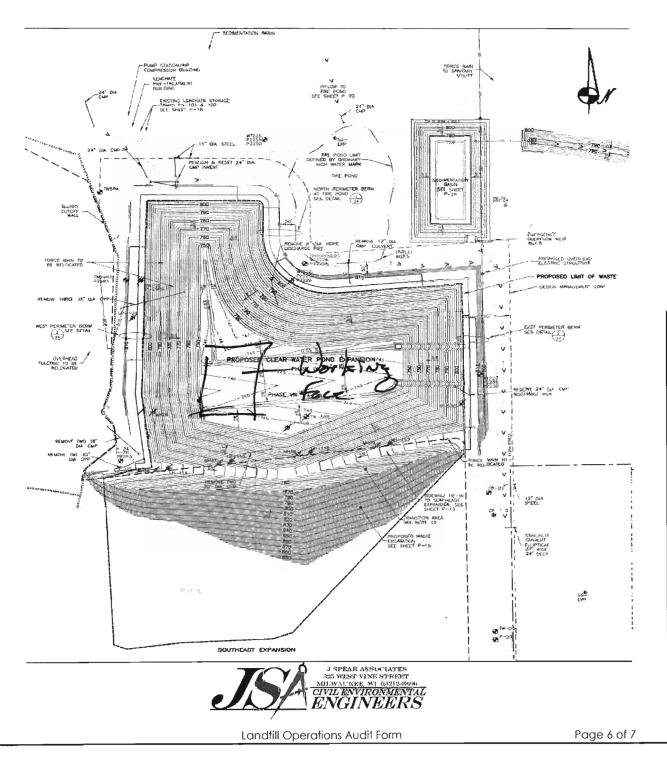

|                |                           |                |                                              |                                                    |                                       |                                                | ··                                            |
|----------------|---------------------------|----------------|----------------------------------------------|----------------------------------------------------|---------------------------------------|------------------------------------------------|-----------------------------------------------|
|                |                           | LANDI          |                                              |                                                    | FORM                                  |                                                |                                               |
| PROJEC         | TNO. 1036.10056           |                | CITY OF FR                                   | ANKLIN                                             |                                       |                                                |                                               |
|                |                           | ~              |                                              |                                                    |                                       |                                                |                                               |
| DAT            |                           | Lary           | , 614                                        | ^                                                  | TIM                                   | E 10:5                                         | 5                                             |
|                | Auditor on site at:       | pen            |                                              | Close                                              |                                       |                                                | 0                                             |
| WEATHER        | () < <                    |                |                                              |                                                    |                                       | Joord                                          | <u>Nic</u>                                    |
| V LANLI        | <u> </u>                  | percent        |                                              |                                                    | WINL                                  | ) / N                                          | SEW                                           |
| TEMI           | P Maximum                 | $/ \subseteq $ | F Minimum                                    | A                                                  | <b>0</b> ⁰F B.P                       | 30,1                                           | 16                                            |
|                |                           |                | _                                            | 1                                                  | <u> </u>                              |                                                |                                               |
|                | EQUIPMENT USED IN         |                |                                              | 1                                                  | · · · · · · · · · · · · · · · · · · · |                                                | ·····                                         |
| No.            | DESCRIPTION               | Rented         | Contracted                                   | No <sub>r</sub>                                    | DESCRIPTION                           | Rented                                         | Contracted                                    |
|                | Compactor                 |                |                                              |                                                    | · · · ·                               |                                                |                                               |
| 1              | Dozer                     |                |                                              |                                                    |                                       | · <del>  ·</del> _                             |                                               |
| (              | Excavator                 |                |                                              |                                                    |                                       |                                                | <u></u>                                       |
|                | Haul Truck<br>Water Truck |                |                                              | <u>├</u>                                           | · · · _ ·                             |                                                |                                               |
|                |                           |                |                                              | <u> </u>                                           |                                       | ֥                                              |                                               |
|                |                           |                |                                              | <u> </u>                                           |                                       |                                                |                                               |
|                | QUIPMENT BONEYARD         |                |                                              | <u> </u>                                           | · · · ·                               | <u> </u>                                       |                                               |
| No.            | DESCRIPTION               | Broken         | Maintenance                                  | No.                                                | DESCRIPTION                           | Broken                                         | Maintenance                                   |
|                |                           |                |                                              |                                                    |                                       |                                                |                                               |
|                |                           |                |                                              |                                                    | , , ,                                 |                                                |                                               |
|                |                           |                |                                              |                                                    |                                       |                                                |                                               |
|                |                           |                |                                              |                                                    |                                       |                                                |                                               |
| Working        | Face Size and Loca        | ation:         |                                              | +- 0                                               | . <u> </u>                            | <del></del>                                    | - <u></u>                                     |
| Wor            | king face                 | Ser S          | De Bas                                       | r ed                                               | sect                                  | these                                          | <u> </u>                                      |
| $\cdot \gamma$ | -100                      | -ff            | $\bigcirc \pm$                               | -(. ]K                                             | $\supset \square$                     | (                                              | <u> </u>                                      |
| ho             | rang No                   | 2 mar          | YD YD                                        | <u>_</u> <del>}} ((</del>                          | Cell Y                                | <u>ō gra</u>                                   | XC,                                           |
| ~              | $- \bigcirc -$            | $\rightarrow$  | -                                            | J-                                                 | -1-1-0                                | -6-                                            | <u> </u>                                      |
| ()             | by one is                 | x Filo         | stake.                                       | 2                                                  |                                       | NEW                                            | , <u></u>                                     |
|                |                           | $\leftarrow$   | <u>)                                    </u> |                                                    | <u> </u>                              |                                                |                                               |
| Ca             | er tet                    | nje a          | rea n                                        | app                                                | ng good                               | 2 cos                                          |                                               |
|                |                           |                |                                              |                                                    | $-\Theta($                            | · _··-                                         |                                               |
|                |                           |                | · ·                                          |                                                    | · _ · _ · _ · _ · _ · _ · _ · _ ·     | ı                                              | <u> </u>                                      |
|                |                           |                |                                              | · · ·                                              | ,·                                    | <u>* · · · · · · · · · · · · · · · · · · ·</u> | <i>t</i> _                                    |
|                | ·                         |                |                                              |                                                    | • • •                                 | ·                                              | ·                                             |
|                |                           |                |                                              | ·                                                  | ,, <del></del>                        |                                                | , ·                                           |
|                |                           |                |                                              |                                                    |                                       |                                                |                                               |
|                |                           |                |                                              |                                                    | ·                                     |                                                |                                               |
|                |                           |                |                                              | COLLY CONTRA                                       | 1                                     |                                                |                                               |
|                |                           | 7              | 32<br>MIL                                    | SPEAR ÁSSOUIA<br>1 WEST VING STI<br>WAUNER, WI 573 | REET<br>212-3006                      | <b>_</b>                                       | · · ·                                         |
|                |                           | J              | 32<br>MIL                                    | WEST VINE STI                                      | REET<br>212-3006                      | ••••••••••••••••••••••••••••••••••••••         | <u>, ,                                   </u> |
|                |                           | J              | 32<br>MIL                                    | I WEST VINE STI<br>WAUKEE, WI 533                  | REET<br>212-3006                      |                                                | <u>, ,                                   </u> |