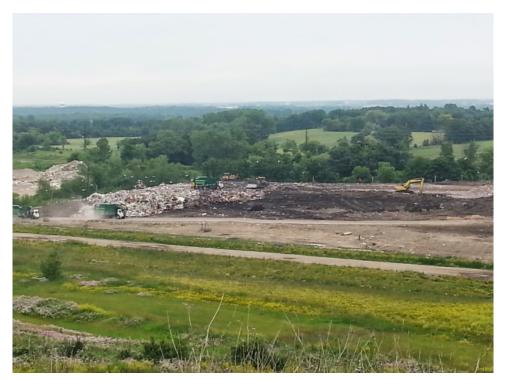

The following bullet items were developed from the **Operations** Audit:

- Working face at East edge Phase 8
  - Working toward North to fill cell to grade
  - All work confined to one face
  - One Dozer, one excavator and one compactor in use
  - Soil, sand and snow providing cover in active area
- Leachate discharging to MMSD; no recirculation
- No flares, 1 Turbine and 4 Engines in operation
  - No shut downs since last audit
  - Approximately 2,400 cfm destructed
  - Low quality gas production; too low for all devices to run properly
  - No storm events since last audit; three days of intense cold
  - Icy patches, some sublimation; no flowing water on site
- Odor present in active area only
- Liquid loads periodic
- Litter observed both on and off-site
  - Four pickers actively working
  - Litter in trees on 112<sup>th</sup> Street
  - Litter on-site along East side due to heavy winds
  - US 45, 8-Mile Rd and site roads all salt-stained and gritty
  - Some icy patches on roads

### WMWI - Metro Landfill, AUDIT PHOTOS

PROJECT NO. 1036.10056

Active Area, Phase 9

Active area overall

Working face, midpoint of Eastern edge of cell

Excavator managing frozen load

Tipping viewed from the North