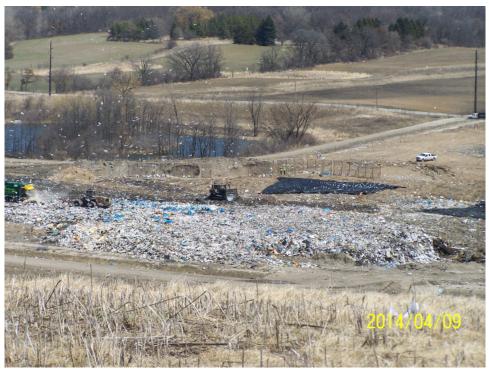

### WMWI - Metro Landfill, AUDIT PHOTOS

PROJECT NO. 1036.10056

Active Area, Phase 9

Active area overall

Working face, midpoint of Eastern edge of cell

Excavator managing frozen load

Tipping viewed from the North

## WMWI - Metro Landfill, AUDIT PHOTOS

PROJECT NO. 1036.10056

Active Area, Phase 9

Working face

South portion of Active area

Southeast corner of facility

New, East fence of active area

|                     |                                  |                 | VMWI – METR              |                                              |                                       | ·                                     |                                          |
|---------------------|----------------------------------|-----------------|--------------------------|----------------------------------------------|---------------------------------------|---------------------------------------|------------------------------------------|
|                     | LANDFILL OPERATIONS AUDIT FORM   |                 |                          |                                              |                                       |                                       |                                          |
| PROJEC <sup>-</sup> | T NO. 1036.10056                 |                 | CITY OF FI               | RANKLIN                                      |                                       |                                       |                                          |
|                     |                                  |                 |                          |                                              |                                       |                                       |                                          |
| Date                |                                  | NV Z            | 6, loit                  |                                              | TIM                                   | 1//s                                  | 2                                        |
|                     | Auditor on site at               | Open            |                          | Close                                        | Ĩ                                     |                                       |                                          |
| WEATHER             | R Clear, Su                      |                 | Dh.                      | '-le                                         |                                       |                                       | 2 <u>5</u><br>D E D<br>1 <i>2</i>        |
|                     | · Clear, Oh                      | mark +          | CNX OI                   | 1.24                                         | VVII \                                |                                       | y = W                                    |
| TEMP                | P Maximum                        | <u>15</u>       | F Minimum                |                                              | °FB.P                                 | 30.                                   | 12                                       |
|                     |                                  |                 |                          |                                              |                                       |                                       |                                          |
| MAJOR I<br>No.      | EQUIPMENT USED IN<br>DESCRIPTION | Rented          | OPERATION:<br>Contracted | No.                                          |                                       | Devide of                             |                                          |
|                     | Compactor                        | Kenieu          | Conilaciea               | 110.                                         | DESCRIPTION                           | Rented                                | Contracted                               |
| \;                  | Dozer                            |                 |                          |                                              | · · · · · · · · · · · · · · · · · · · | -•                                    | ···-                                     |
| 2                   | Excavator                        |                 |                          | +                                            |                                       | · · · · ·                             | - <u> </u>                               |
|                     | Haul Truck                       | <u> </u>        | · · ·                    | 1                                            | •                                     | · · · · · · · · · · · · · · · · · · · |                                          |
|                     | Water Truck                      |                 |                          |                                              |                                       |                                       |                                          |
|                     |                                  |                 |                          |                                              |                                       |                                       |                                          |
|                     |                                  |                 |                          |                                              |                                       |                                       | <u> </u>                                 |
| MAJOR EQ<br>No.     |                                  | Broken          | Maintenance              |                                              | DESCRIPTION                           | Broken                                | Maintenance                              |
|                     |                                  | . BIOKEIT       | Mumerunci                |                                              | DESCRIPTION                           | BIQKEIT                               | Mannerance                               |
|                     | Compactor<br>Compactor           |                 |                          |                                              |                                       |                                       | <u> </u>                                 |
|                     |                                  |                 |                          |                                              |                                       |                                       |                                          |
|                     | · · ·                            |                 |                          |                                              |                                       |                                       |                                          |
| Working             | Face Size and Loc                | ation:          |                          |                                              | ·····                                 |                                       | <u></u>                                  |
| - + - + - +         | $\rightarrow$                    | <u> </u>        |                          |                                              | $\frac{1}{\lambda}$                   | 5                                     | 9                                        |
| Was                 | King face                        | in a            | aughter                  | CEN                                          | ter of                                | Thase                                 | =                                        |
| F.                  |                                  |                 |                          | )                                            | 1400                                  |                                       | <u>,                                </u> |
| <u> </u>            | E IS VON                         | $\geq c \alpha$ | ac, ex                   | 003                                          | NY AP                                 | Dear.                                 | <u>.</u>                                 |
| -0-                 | have rec                         | Server          | 2 cm                     | ~ 2                                          | State =                               | Jart                                  | ~                                        |
|                     | 1, 11                            |                 |                          |                                              |                                       |                                       |                                          |
| _A                  | ares 15 ft,                      |                 |                          |                                              | 7-4                                   |                                       | <u> </u>                                 |
| -4                  | 0                                |                 |                          |                                              | <b>.</b>                              | - <u>-</u> -                          |                                          |
|                     | . <u></u> ,                      |                 |                          | <u>.                                    </u> |                                       | <b>.</b> ,                            | <u> </u>                                 |
|                     |                                  |                 |                          |                                              | ··                                    |                                       | · · , · ,                                |
|                     |                                  | - <u></u>       | <u> </u>                 |                                              | ·                                     | ·· <u>·</u>                           | , <u>, , ,</u> _                         |
|                     |                                  |                 |                          |                                              |                                       |                                       |                                          |
|                     |                                  | _               | d d                      | J SPEAR ASSO                                 | CLATES                                |                                       |                                          |
|                     |                                  |                 |                          | 25 WEST VINE<br>LWAUKEE, WI                  | STREET                                |                                       |                                          |
|                     |                                  | J               | <b>V</b> E               | NGINH                                        | <b>TERS</b>                           |                                       |                                          |
|                     |                                  | 1 c             | /<br>andfill Operatio    | ns Audit Ér                                  |                                       |                                       | Pogel of 7                               |