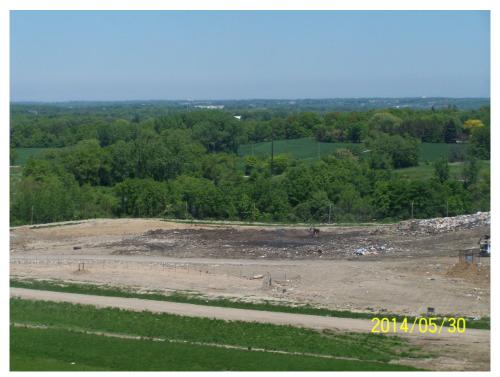

### WMWI - Metro Landfill, AUDIT PHOTOS

PROJECT NO. 1036.10056

Active Area, Phase 9

Active area overall

Working face, midpoint of Eastern edge of cell

Excavator managing frozen load

Tipping viewed from the North