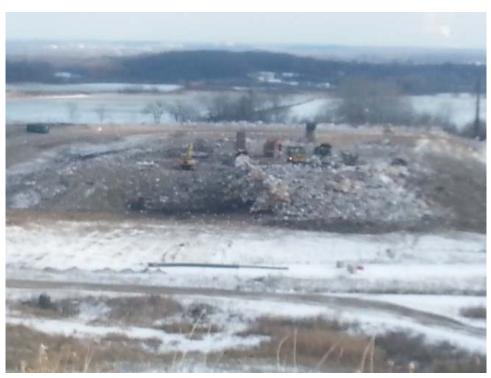

### WMWI - Metro Landfill, AUDIT PHOTOS

PROJECT NO. 1036.10056

Active Area, Phase 9

Active area overall

Working face, midpoint of Eastern edge of cell

Excavator managing frozen load

Tipping viewed from the North