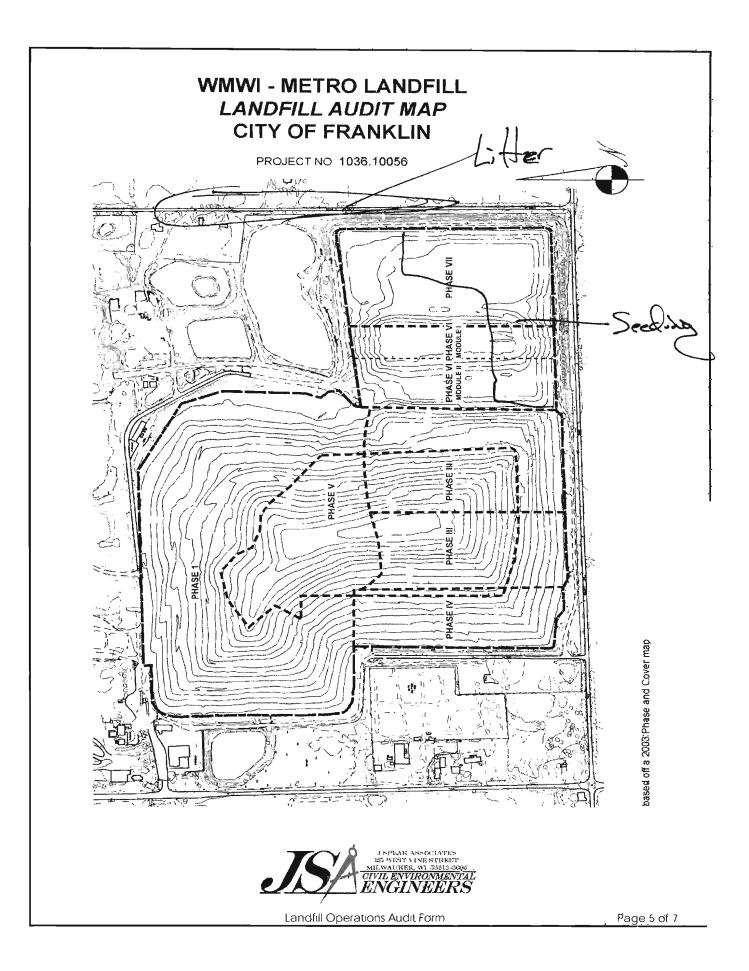

Page 5 of 7

WMWI - METRO LANDFILL LANDFILL AUDIT MAP CITY OF FRANKLIN

PROJECT NO. 1036.10056

Page 7 of 7

## WMWI - METRO LANDFILL LANDFILL AUDIT MAP CITY OF FRANKLIN

PROJECT NO. 1036.10056