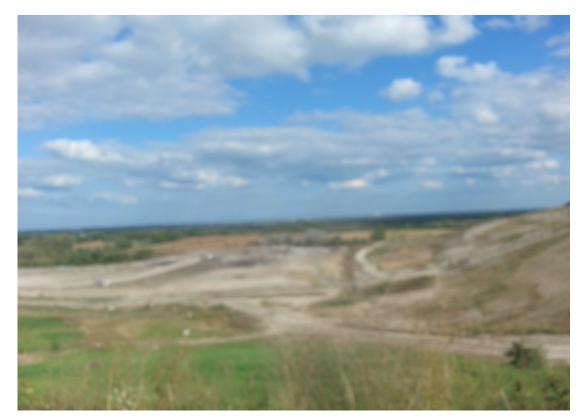

### WMWI - Metro Landfill, AUDIT PHOTOS

PROJECT NO. 1036.10056

Active Area, Phase 9

Active area overall

Working face, midpoint of Eastern edge of cell

Excavator managing frozen load

Tipping viewed from the North