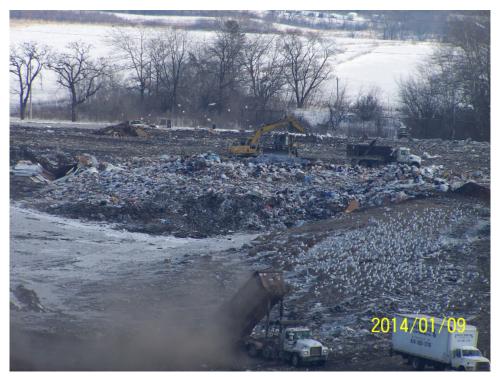

Attached is the weekly audit report of activities at the Waste Management Metro Recycling and Disposal Facility for the week of January 6, 2014. The Audit was performed at 10:28 AM on **January 9, 2013** by Jo Spear Jr. in the presence of Mike Hackney.

The following bullet items were developed from the **Operations** Audit:

- Working face at East edge Phase 8
  - Working toward North to fill cell to grade
  - All work confined to one face
  - One Dozer, one excavator and one compactor in use
  - Soil, sand and snow providing cover in active area
- Leachate discharging to MMSD; no recirculation
- No flares, 1 Turbine and 4 Engines in operation
  - No shut downs since last audit
  - Approximately 2,400 cfm destructed
  - Low quality gas production; too low for all devices to run properly
  - No storm events since last audit; three days of intense cold
  - Icy patches, some sublimation; no flowing water on site
- Odor present in active area only
- Liquid loads periodic
- Litter observed both on and off-site
  - Four pickers actively working
  - Litter in trees on 112<sup>th</sup> Street
  - Litter on-site along East side due to heavy winds
  - US 45, 8-Mile Rd and site roads all salt-stained and gritty
  - Some icy patches on roads

### WMWI - Metro Landfill, AUDIT PHOTOS

PROJECT NO. 1036.10056

Active Area, Phase 9

Active area overall

Working face, midpoint of Eastern edge of cell

Excavator managing frozen load

Tipping viewed from the North