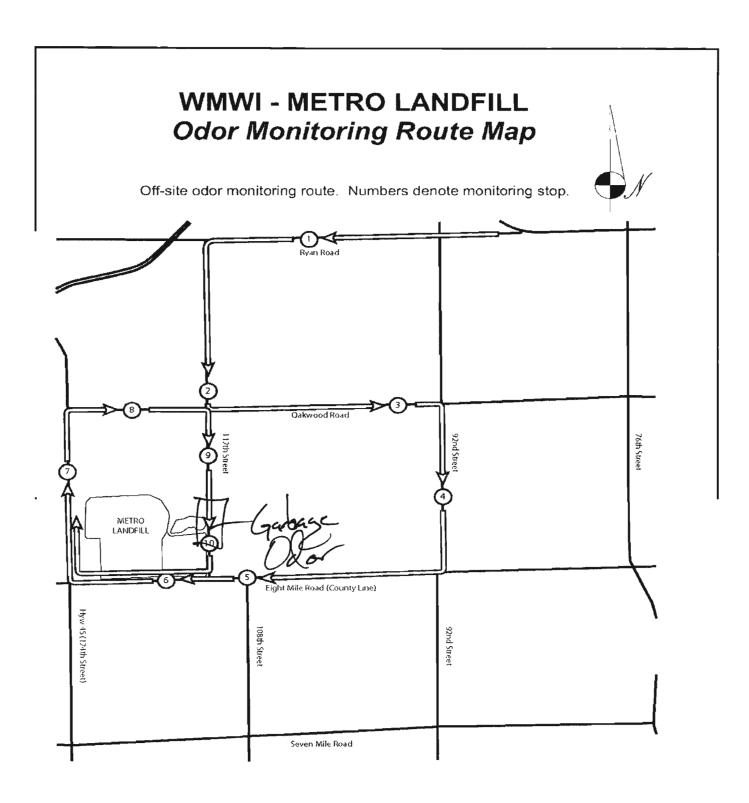

# WMWI - METRO LANDFILL Odor Monitoring Route Map

Off-site odor monitoring route. Numbers denote monitoring stop.