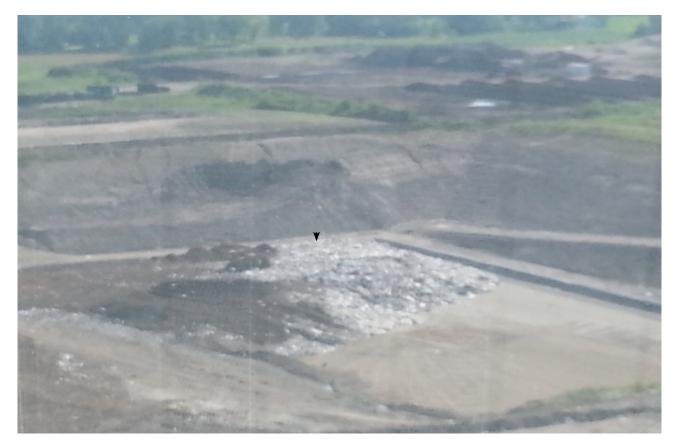

### WMWI - Metro Landfill, AUDIT PHOTOS

PROJECT NO. 1036.10056

Active Area, Phase 9

Active area overall

Working face, midpoint of Eastern edge of cell

Excavator managing frozen load

Tipping viewed from the North