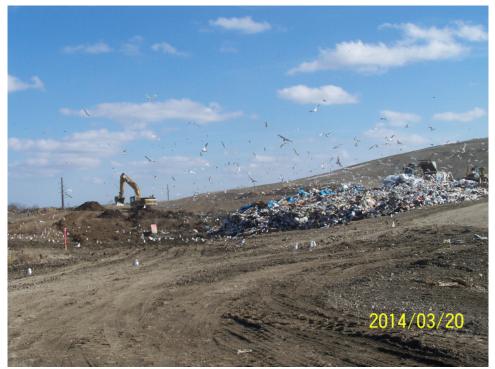

### WMWI - Metro Landfill, AUDIT PHOTOS

PROJECT NO. 1036.10056

Active Area, Phase 9

Active area overall

Working face, midpoint of Eastern edge of cell

Excavator managing frozen load

Tipping viewed from the North

The following bullet items were developed from the **Operations** Audit:

- Working face at East edge Phase 8
  - Working toward North to fill cell to grade
  - All work confined to one face
  - One Dozer, one excavator and one compactor in use
  - Soil, sand and snow providing cover in active area
- Leachate discharging to MMSD; no recirculation
- No flares, 1 Turbine and 4 Engines in operation
  - No shut downs since last audit
  - Approximately 2,400 cfm destructed
  - Low quality gas production; too low for all devices to run properly
  - No storm events since last audit; three days of intense cold
  - Icy patches, some sublimation; no flowing water on site
- Odor present in active area only
- Liquid loads periodic
- Litter observed both on and off-site
  - Four pickers actively working
  - Litter in trees on 112<sup>th</sup> Street
  - Litter on-site along East side due to heavy winds
  - US 45, 8-Mile Rd and site roads all salt-stained and gritty
  - Some icy patches on roads