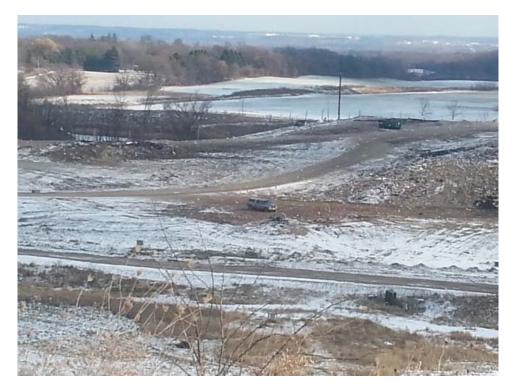

### WMWI - Metro Landfill, AUDIT PHOTOS

PROJECT NO. 1036.10056

Active Area, Phase 9

Active area overall

Working face, midpoint of Eastern edge of cell

Excavator managing frozen load

Tipping viewed from the North