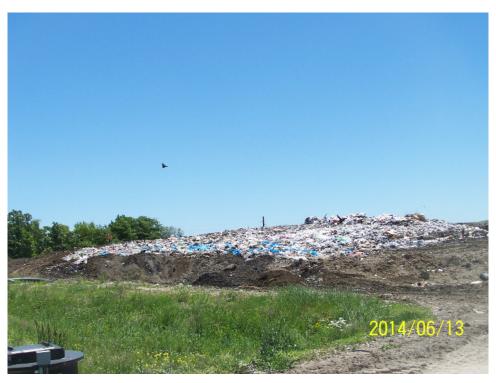

### WMWI - Metro Landfill, AUDIT PHOTOS

PROJECT NO. 1036.10056

Active Area, Phase 9

Active area overall

Working face, midpoint of Eastern edge of cell

Excavator managing frozen load

Tipping viewed from the North