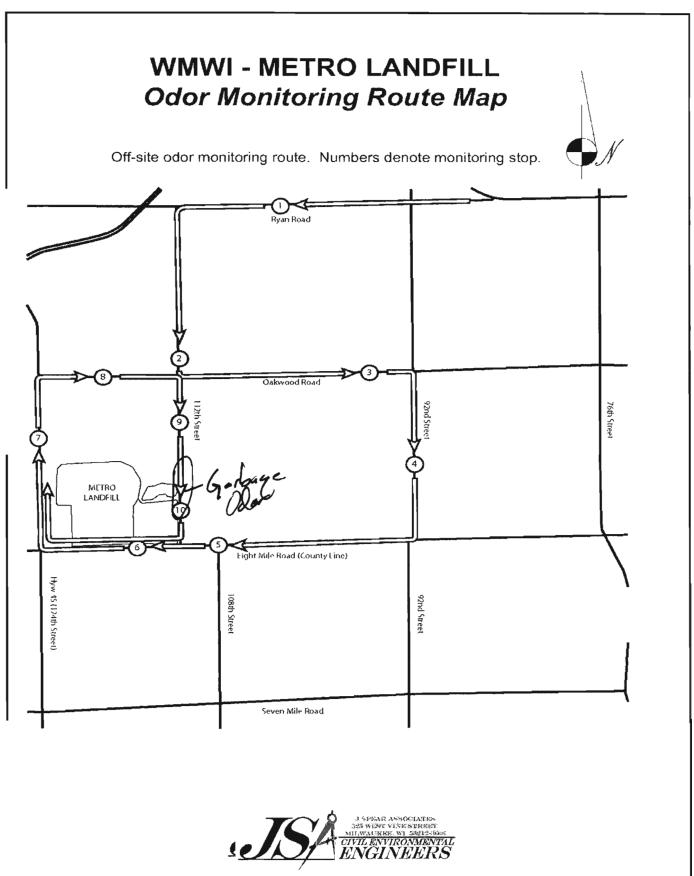

# WMWI - METRO LANDFILL Odor Monitoring Route Map

Off-site odor monitoring route. Numbers denote monitoring stop.