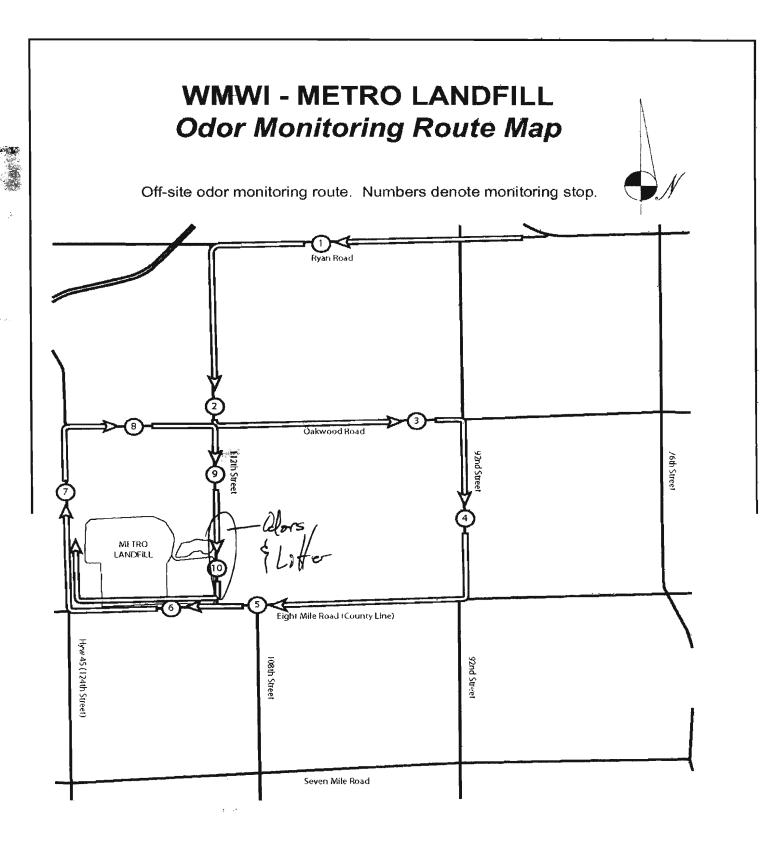

# WMWI - METRO LANDFILL Odor Monitoring Route Map

Off-site odor monitoring route. Numbers denote monitoring stop.