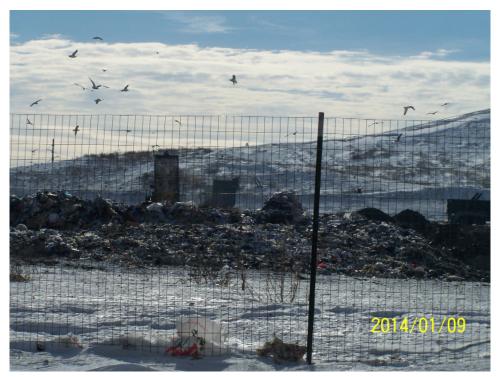

Attached is the weekly audit report of activities at the Waste Management Metro Recycling and Disposal Facility for the week of January 6, 2014. The Audit was performed at 10:28 AM on **January 9, 2013** by Jo Spear Jr. in the presence of Mike Hackney.

The following bullet items were developed from the **Operations** Audit:

- Working face at East edge Phase 8
  - Working toward North to fill cell to grade
  - All work confined to one face
  - One Dozer, one excavator and one compactor in use
  - Soil, sand and snow providing cover in active area
- Leachate discharging to MMSD; no recirculation
- No flares, 1 Turbine and 4 Engines in operation
  - No shut downs since last audit
  - Approximately 2,400 cfm destructed
  - Low quality gas production; too low for all devices to run properly
  - No storm events since last audit; three days of intense cold
  - Icy patches, some sublimation; no flowing water on site
- Odor present in active area only
- Liquid loads periodic
- Litter observed both on and off-site
  - Four pickers actively working
  - Litter in trees on 112<sup>th</sup> Street
  - Litter on-site along East side due to heavy winds
  - US 45, 8-Mile Rd and site roads all salt-stained and gritty
  - Some icy patches on roads

### WMWI - Metro Landfill, AUDIT PHOTOS

PROJECT NO. 1036.10056

Active Area, Phase 9

Active area overall

Working face, midpoint of Eastern edge of cell

Excavator managing frozen load

Tipping viewed from the North