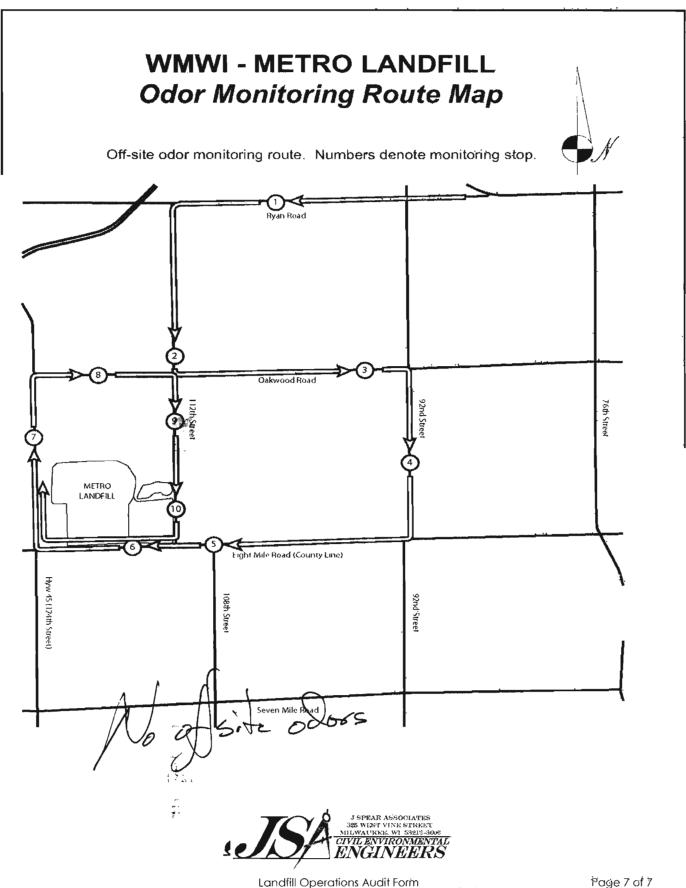

# WMWI - METRO LANDFILL Odor Monitoring Route Map

Off-site odor monitoring route. Numbers denote monitoring stop.