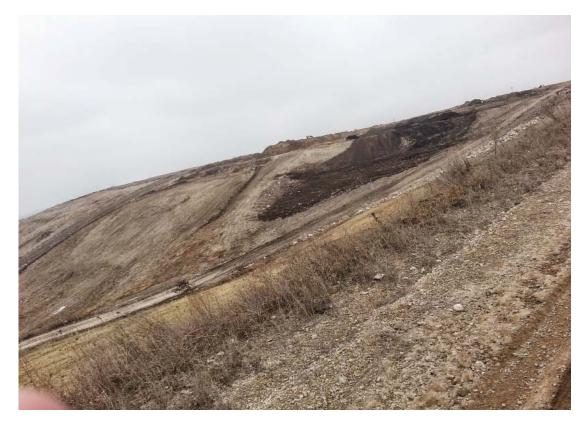

### WMWI - Metro Landfill, AUDIT PHOTOS

PROJECT NO. 1036.10056

Active Area, Phase 9

Active area overall

Working face, midpoint of Eastern edge of cell

Excavator managing frozen load

Tipping viewed from the North