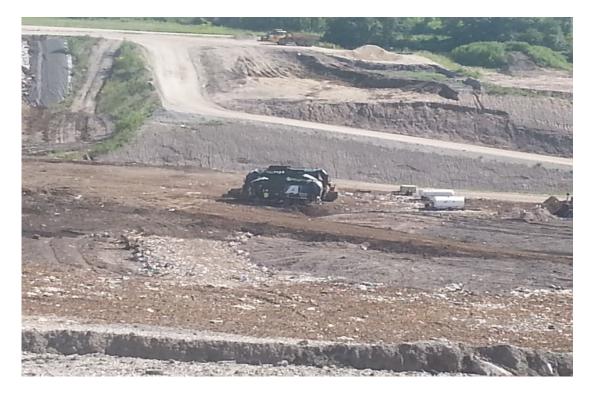

### WMWI - Metro Landfill, AUDIT PHOTOS

PROJECT NO. 1036.10056

Active Area, Phase 9

Active area overall

Working face, midpoint of Eastern edge of cell

Excavator managing frozen load

Tipping viewed from the North