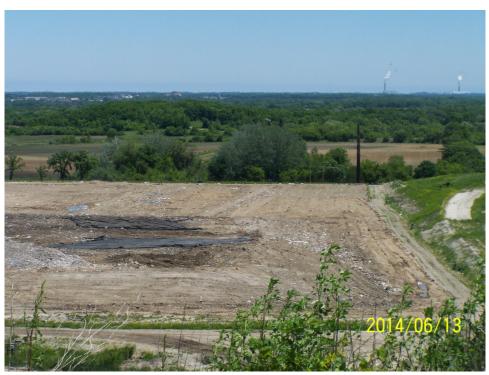

### WMWI - Metro Landfill, AUDIT PHOTOS

PROJECT NO. 1036.10056

Active Area, Phase 9

Active area overall

Working face, midpoint of Eastern edge of cell

Excavator managing frozen load

Tipping viewed from the North