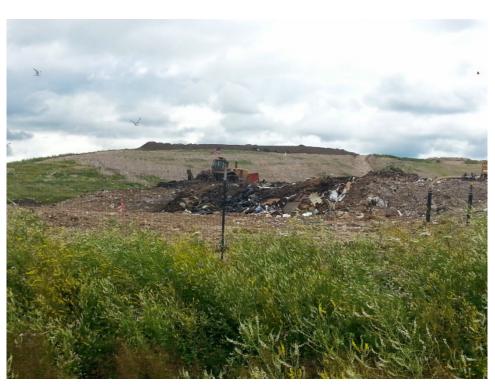

### WMWI - Metro Landfill, AUDIT PHOTOS

PROJECT NO. 1036.10056

Active Area, Phase 9

Active area overall

Working face, midpoint of Eastern edge of cell

Excavator managing frozen load

Tipping viewed from the North