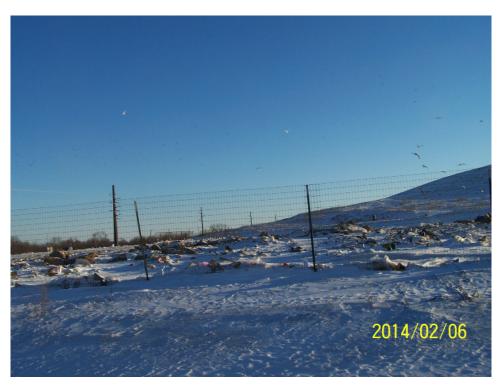

## WMWI - Metro Landfill, AUDIT PHOTOS

PROJECT NO. 1036.10056

Active Area, Phase 9

Working face

South portion of Active area

Southeast corner of facility

New, East fence of active area

|                     |                                  |                 | VMWI – METR              |                                              |                                       | ·                                     |                                          |
|---------------------|----------------------------------|-----------------|--------------------------|----------------------------------------------|---------------------------------------|---------------------------------------|------------------------------------------|
|                     | LANDFILL OPERATIONS AUDIT FORM   |                 |                          |                                              |                                       |                                       |                                          |
| PROJEC <sup>-</sup> | T NO. 1036.10056                 |                 | CITY OF FI               | RANKLIN                                      |                                       |                                       |                                          |
|                     |                                  |                 |                          |                                              |                                       |                                       |                                          |
| Date                |                                  | NV Z            | 6, loit                  |                                              | TIM                                   | 1//s                                  | 2                                        |
|                     | Auditor on site at               | Open            |                          | Close                                        | Ĩ                                     |                                       |                                          |
| WEATHER             | R Clear, Su                      |                 | Dh.                      | '-le                                         |                                       |                                       | 2 <u>5</u><br>D E D<br>1 <i>2</i>        |
|                     | · Clear, Oh                      | mark +          | CNX OI                   | 1.24                                         | VVII \                                |                                       | y = W                                    |
| TEMP                | P Maximum                        | <u>15</u>       | F Minimum                |                                              | °FB.P                                 | 30.                                   | 12                                       |
|                     |                                  |                 |                          |                                              |                                       |                                       |                                          |
| MAJOR I<br>No.      | EQUIPMENT USED IN<br>DESCRIPTION | Rented          | OPERATION:<br>Contracted | No.                                          |                                       | Devide of                             |                                          |
|                     | Compactor                        | Kenieu          | Conilaciea               | 110.                                         | DESCRIPTION                           | Rented                                | Contracted                               |
| \;                  | Dozer                            |                 |                          |                                              | · · · · · · · · · · · · · · · · · · · | -•                                    | ···-                                     |
| 2                   | Excavator                        |                 |                          | +                                            |                                       | · · · · ·                             | - <u> </u>                               |
|                     | Haul Truck                       | <u> </u>        | · · ·                    | 1                                            | •                                     | · · · · · · · · · · · · · · · · · · · |                                          |
|                     | Water Truck                      |                 |                          |                                              |                                       |                                       |                                          |
|                     |                                  |                 |                          |                                              |                                       |                                       |                                          |
|                     |                                  |                 |                          |                                              |                                       |                                       | <u> </u>                                 |
| MAJOR EQ<br>No.     |                                  | Broken          | Maintenance              |                                              | DESCRIPTION                           | Broken                                | Maintenance                              |
|                     |                                  | . BIOKEIT       | Mumerunci                |                                              | DESCRIPTION                           | BIQKEIT                               | Mannerance                               |
|                     | Compactor<br>Compactor           |                 |                          |                                              |                                       |                                       | <u> </u>                                 |
|                     |                                  |                 |                          |                                              |                                       |                                       |                                          |
|                     | · · ·                            |                 |                          |                                              |                                       |                                       |                                          |
| Working             | Face Size and Loc                | ation:          |                          |                                              | ·····                                 |                                       | <u></u>                                  |
| - + - + - +         | $\rightarrow$                    | <u> </u>        |                          |                                              | $\frac{1}{\lambda}$                   | 5                                     | 9                                        |
| Was                 | King face                        | in a            | aughter                  | CEN                                          | ter of                                | Thase                                 | =                                        |
| F.                  |                                  |                 |                          | )                                            | 1400                                  |                                       | <u>,                                </u> |
| <u> </u>            | E IS VON                         | $\geq c \alpha$ | ac, ex                   | 003                                          | NY AP                                 | Dear.                                 | <u>.</u>                                 |
| -0-                 | have rec                         | Server          | 2 cm                     | ~ 2                                          | State =                               | Jart                                  | ~                                        |
|                     | 1, 11                            |                 |                          |                                              |                                       |                                       |                                          |
| _A                  | ares 15 ft,                      |                 |                          |                                              | 7-4                                   |                                       | <u> </u>                                 |
| -4                  | 0                                |                 |                          |                                              | <b>.</b>                              | - <u>-</u> -                          |                                          |
|                     | . <u></u> ,                      |                 |                          | <u>.                                    </u> |                                       | <b>.</b> ,                            | <u> </u>                                 |
|                     |                                  |                 |                          |                                              | ··                                    |                                       | · · , · ,                                |
|                     |                                  | - <u></u>       | <u> </u>                 |                                              | ·                                     | ·· <u>·</u>                           | , <u>, , ,</u> _                         |
|                     |                                  |                 |                          |                                              |                                       |                                       |                                          |
|                     |                                  | _               | d d                      | J SPEAR ASSO                                 | CLATES                                |                                       |                                          |
|                     |                                  |                 |                          | 25 WEST VINE<br>LWAUKEE, WI                  | STREET                                |                                       |                                          |
|                     |                                  | J               | <b>V</b> E               | NGINH                                        | <b>TERS</b>                           |                                       |                                          |
|                     |                                  | 1 c             | /<br>andfill Operatio    | ns Audit Ér                                  |                                       |                                       | Pogel of 7                               |