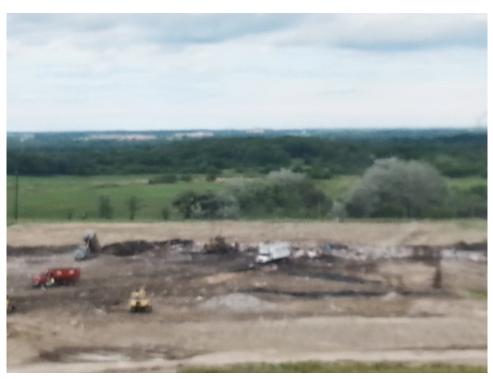

### WMWI - Metro Landfill, AUDIT PHOTOS

PROJECT NO. 1036.10056

Active Area, Phase 9

Active area overall

Working face, midpoint of Eastern edge of cell

Excavator managing frozen load

Tipping viewed from the North