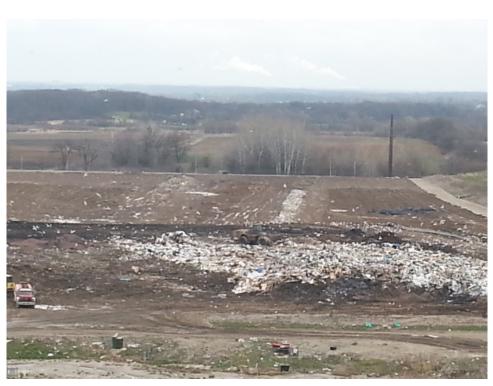

### WMWI - Metro Landfill, AUDIT PHOTOS

PROJECT NO. 1036.10056

Active Area, Phase 9

Active area overall

Working face, midpoint of Eastern edge of cell

Excavator managing frozen load

Tipping viewed from the North