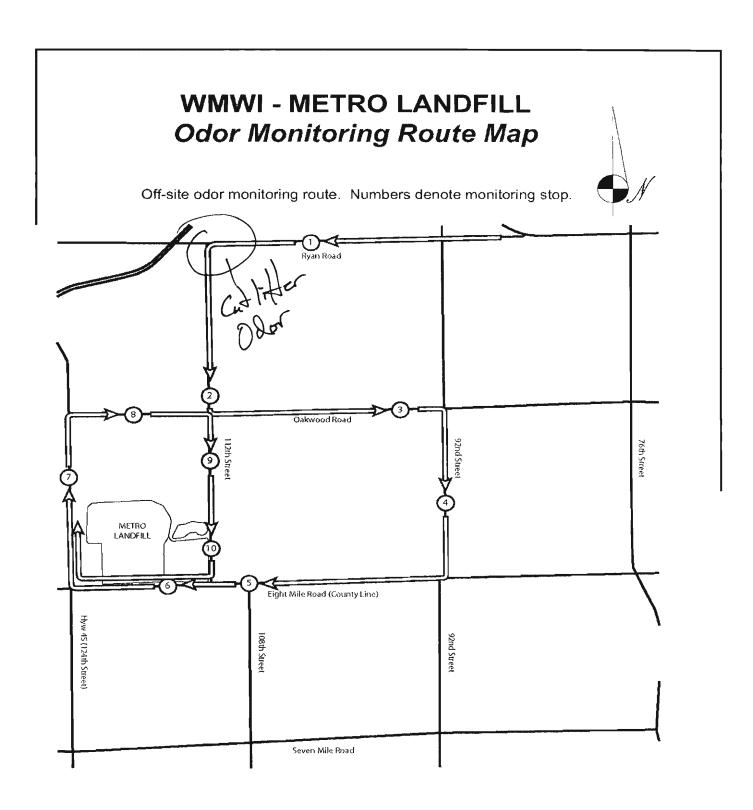

# WMWI - METRO LANDFILL Odor Monitoring Route Map

Off-site odor monitoring route. Numbers denote monitoring stop.