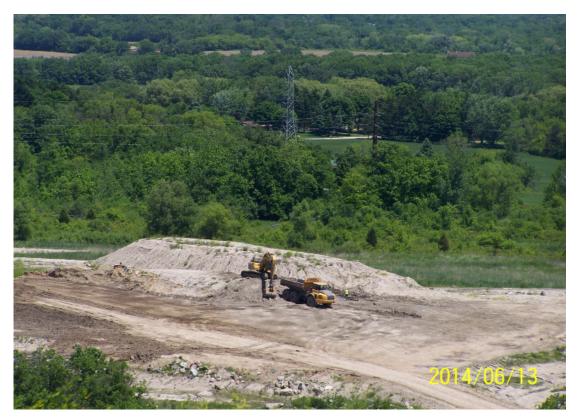

### WMWI - Metro Landfill, AUDIT PHOTOS

PROJECT NO. 1036.10056

Active Area, Phase 9

Active area overall

Working face, midpoint of Eastern edge of cell

Excavator managing frozen load

Tipping viewed from the North