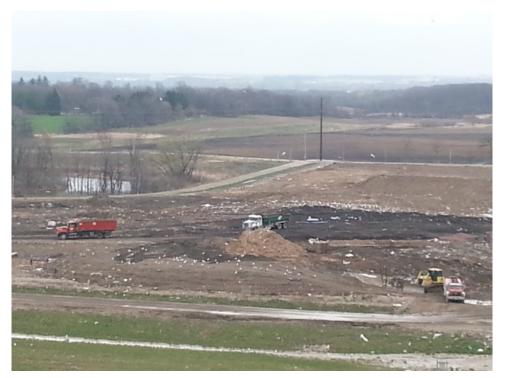

The following bullet items were developed from the **Operations** Audit:

- Working face at East edge Phase 8
  - Working toward North to fill cell to grade
  - All work confined to one face
  - One Dozer, one excavator and one compactor in use
  - Soil, sand and snow providing cover in active area
- Leachate discharging to MMSD; no recirculation
- No flares, 1 Turbine and 4 Engines in operation
  - No shut downs since last audit
  - Approximately 2,400 cfm destructed
  - Low quality gas production; too low for all devices to run properly
  - No storm events since last audit; three days of intense cold
  - Icy patches, some sublimation; no flowing water on site
- Odor present in active area only
- Liquid loads periodic
- Litter observed both on and off-site
  - Four pickers actively working
  - Litter in trees on 112<sup>th</sup> Street
  - Litter on-site along East side due to heavy winds
  - US 45, 8-Mile Rd and site roads all salt-stained and gritty
  - Some icy patches on roads

Attachments: Action Items List Landfill Operations Audit Form Landfill Audit Photos MEMORANDUM

- Tipping scale camera and equipment operator at work; no spotter
  - Random Load inspection 12/16/2013
  - Approximately 1,400 TPD
  - No rejected loads
  - Cold impacting delivery, but has little effect on operations
  - No rejected loads
- Residential drop-off operating during audit
  - All boxes were full
  - Some metal on ground
- Residential drop-off area requires boxes emptied more frequently
- Winds during week blew grit over snow creating ugly gray scene

### WMWI - Metro Landfill, AUDIT PHOTOS

PROJECT NO. 1036.10056

Active Area, Phase 9

Active area overall

Working face, midpoint of Eastern edge of cell

Excavator managing frozen load

Tipping viewed from the North