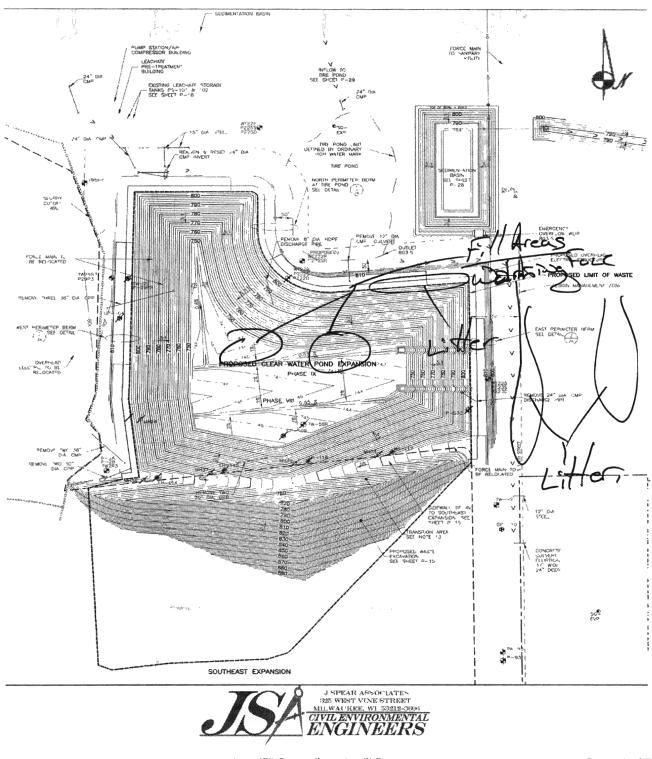

## WMWI - METRO LANDFILL LANDFILL AUDIT MAP CITY OF FRANKLIN

PROJECT NO. 1036.10056

# WMWI - METRO LANDFILL Odor Monitoring Route Map

Off-site odor monitoring route. Numbers denote monitoring stop.