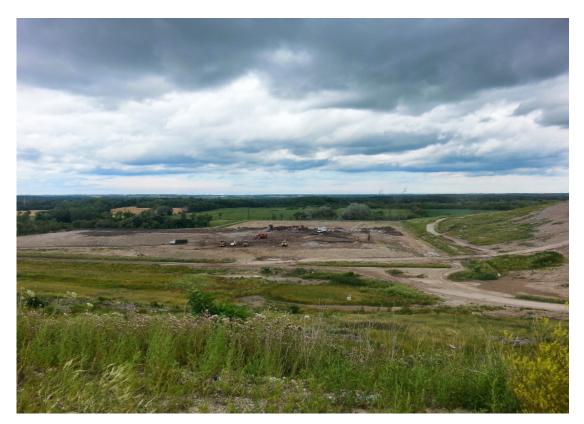

### WMWI - Metro Landfill, AUDIT PHOTOS

PROJECT NO. 1036.10056

Active Area, Phase 9

Active area overall

Working face, midpoint of Eastern edge of cell

Excavator managing frozen load

Tipping viewed from the North