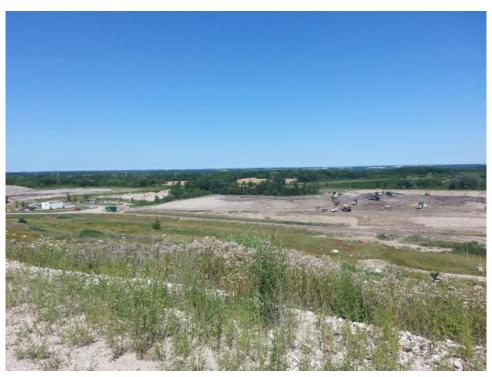

### WMWI - Metro Landfill, AUDIT PHOTOS

PROJECT NO. 1036.10056

Active Area, Phase 9

Active area overall

Working face, midpoint of Eastern edge of cell

Excavator managing frozen load

Tipping viewed from the North