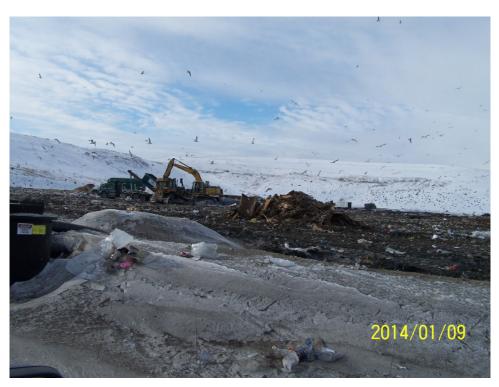

Attached is the weekly audit report of activities at the Waste Management Metro Recycling and Disposal Facility for the week of January 6, 2014. The Audit was performed at 10:28 AM on **January 9, 2013** by Jo Spear Jr. in the presence of Mike Hackney.

The following bullet items were developed from the **Operations** Audit:

- Working face at East edge Phase 8
  - Working toward North to fill cell to grade
  - All work confined to one face
  - One Dozer, one excavator and one compactor in use
  - Soil, sand and snow providing cover in active area
- Leachate discharging to MMSD; no recirculation
- No flares, 1 Turbine and 4 Engines in operation
  - No shut downs since last audit
  - Approximately 2,400 cfm destructed
  - Low quality gas production; too low for all devices to run properly
  - No storm events since last audit; three days of intense cold
  - Icy patches, some sublimation; no flowing water on site
- Odor present in active area only
- Liquid loads periodic
- Litter observed both on and off-site
  - Four pickers actively working
  - Litter in trees on 112<sup>th</sup> Street
  - Litter on-site along East side due to heavy winds
  - US 45, 8-Mile Rd and site roads all salt-stained and gritty
  - Some icy patches on roads

### WMWI - Metro Landfill, AUDIT PHOTOS

PROJECT NO. 1036.10056

Active Area, Phase 9

Active area overall

Working face, midpoint of Eastern edge of cell

Excavator managing frozen load

Tipping viewed from the North