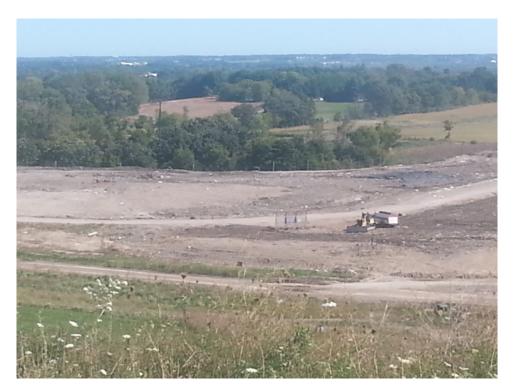

### WMWI - Metro Landfill, AUDIT PHOTOS

PROJECT NO. 1036.10056

Active Area, Phase 9

Active area overall

Working face, midpoint of Eastern edge of cell

Excavator managing frozen load

Tipping viewed from the North