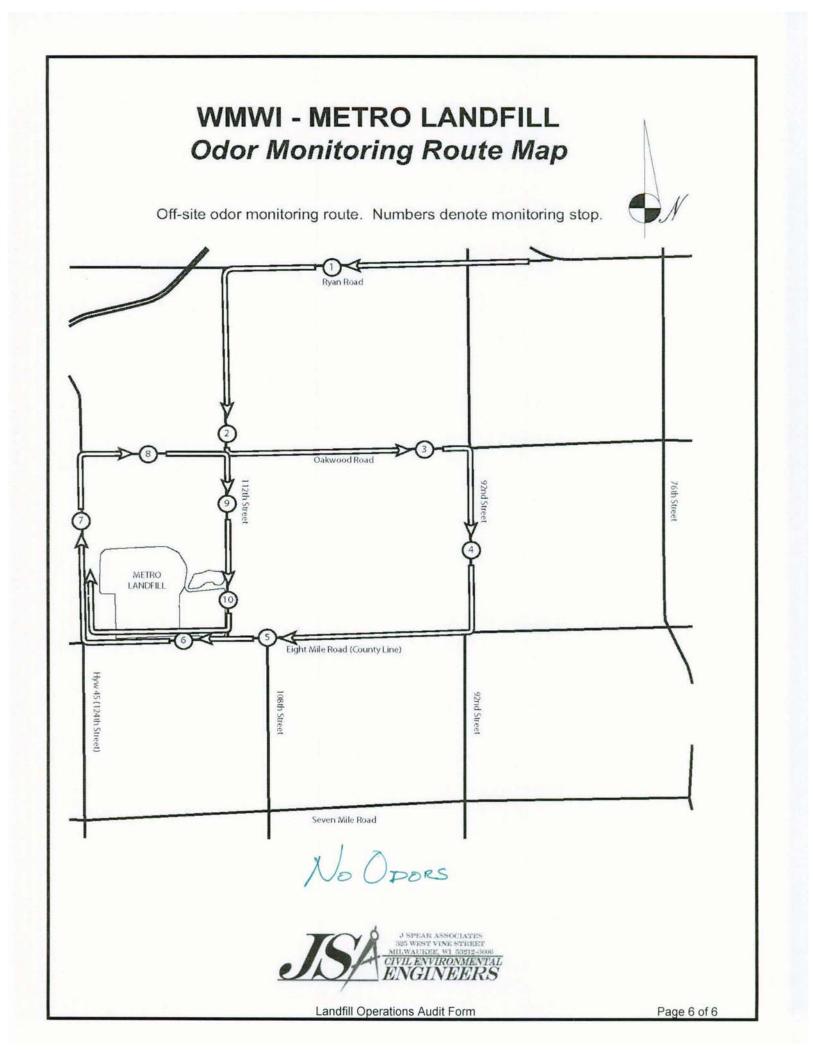

Audits are recorded on "Audit Forms", approved by the WFMC and Metro. The form is reviewed by both auditor and a Metro representative at the end of each audit prior to signing by both parties. Audit observations are supported by photographs taken in conjunction with the audit. Should a compliance issue be observed it is recorded as an "Action Item" and included on a tallying list of action items for the year. In addition to the audit form, audit photographs, and action item list; a summary of the audit observations is created and included in the final deliverable document. The

deliverable audit document is placed upon the JSA Web page; <u>HTTP://www.JSAcivil.com/Franklin/index.htm</u>. During 2008 JSA created a new Audit Form.

The summary of the 2009 Metro audits will be in a format to match the recording completed on each Audit Form, reflecting the changes with the new form.