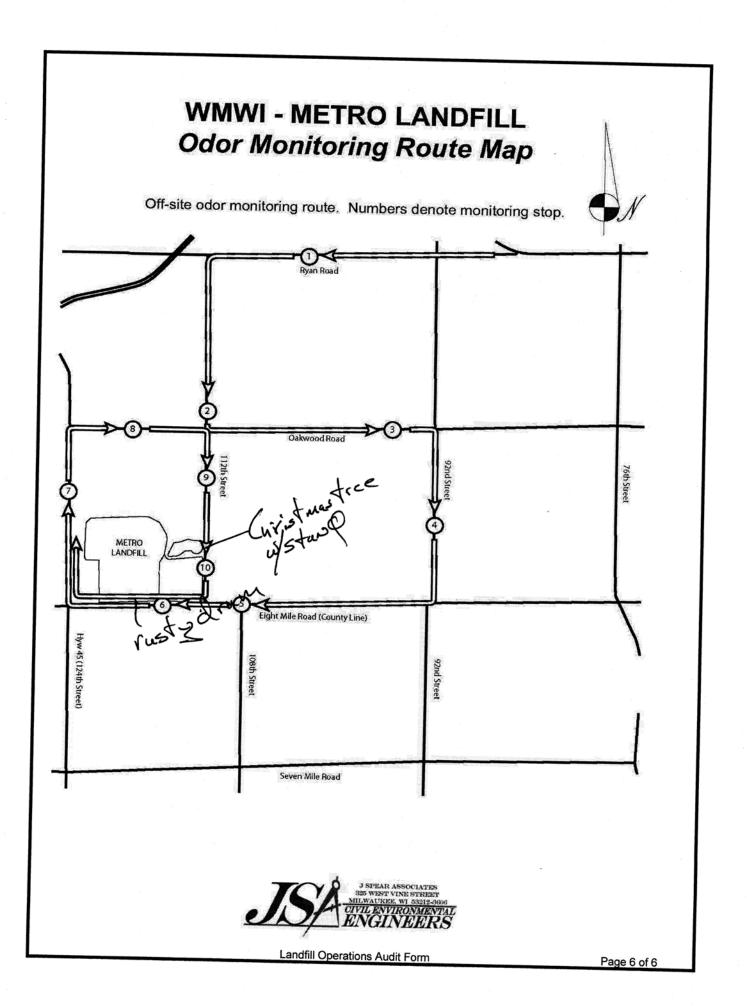

Audits are recorded on "Audit Forms", approved by the WFMC and Metro. The form is reviewed by both auditor and a Metro representative at the end of each audit prior to signing by both parties. Audit observations are supported by photographs taken in conjunction with the audit. Should a compliance issue be observed it is recorded as an "Action Item" and included on a tallying list of action items for the year. In addition to the audit form, audit photographs, and action item list; a summary of the audit observations is created and included in the final deliverable document. The

deliverable audit document is placed upon the JSA Web page; <u>HTTP://www.JSAcivil.com/Franklin/index.htm</u>. During 2008 JSA created a new Audit Form.

The summary of the 2009 Metro audits will be in a format to match the recording completed on each Audit Form, reflecting the changes with the new form.