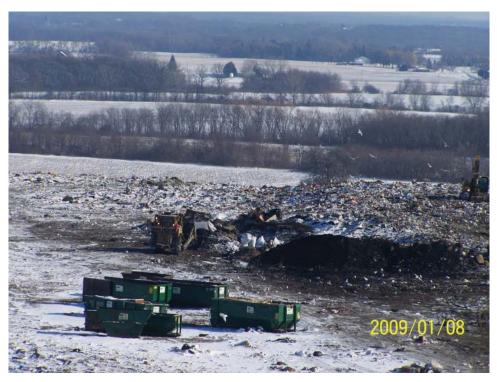

#### Working Face

Metro maintains a working face that is approximately one half (½) acre in size or smaller, waste volumes through out Wisconsin are at an all time low, lower volume equates to smaller working faces. Weather conditions impact the working face size as well, during inclement weather the working face would be smaller.

The site operates two working faces, one specifically for bio-soils and the other for all other wastes<sup>1</sup>. The bio-soil tipping face remained located in the Southwest corner of the Active Area through out the year. Asbestos and dusty loads were placed in the leading edge of the general working face. The working faces were located in phases 6 & 7 only. The bio-soil passed testing in November and was in use for daily cover and other soil construction during November and December of 2009.

#### Cover Material

The daily cover used by Metro consists of foundry sands, on-site soils, and large tarps. The condition of daily cover was considered poor in four out of the twenty four audits, all in the first quarter. Daily cover conditions diminished again in 2009 during the fourth quarter when site soils are difficult to excavate and haul to the working face.