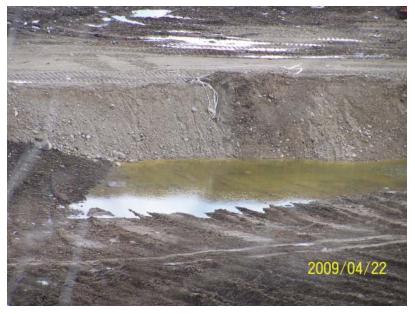

The treatment of the bio soil and its separation from the waste mass left areas of depression to the West of the bio soils. These areas would pond water after storm events, the ponding was addressed by excavating into the waste mass below the intermediate cover allowing the water to drain into the waste mass and be handled in the leachate collection system, the ponding was slow in draining.

<sup>1</sup> Municipal Solid Waste, Construction and Demolitions Wastes, and Liquid Wastes

Minor ponding occurred in other location upon the active area in the Spring of 2009 and were drained quickly.

One of the two Action Items of 2009 was related to the working face, "Exposed Waste and Poor Cover". This Action Item was frequent in 2008. Management states that the improvement in 2009 to the placement of daily and intermediate cover was due to changes in equipment operators at the site. The general cover conditions were improved in comparison to 2008, but consistent quality of daily cover has not been recorded in subsequent audits.