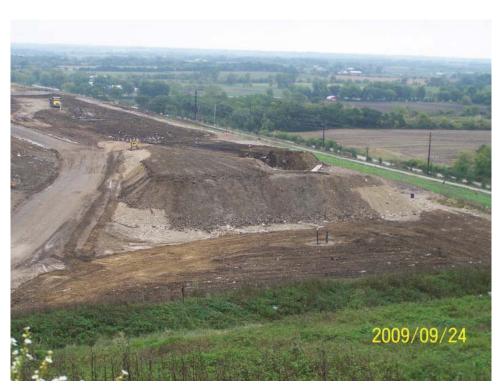

#### Working Face

Metro maintains a working face that is approximately one half (½) acre in size or smaller, waste volumes through out Wisconsin are at an all time low, lower volume equates to smaller working faces. Weather conditions impact the working face size as well, during inclement weather the working face would be smaller.

The Metro facility is preparing for expansion, "The Clearwater Pond Expansion", which will be in the location of the clearwater pond and overlay the existing Phases 6 & 7. The excavation of the pond was conducted, when feasible, during 2009 and the excavated soils were added to the soils used in daily and intermediate cover.