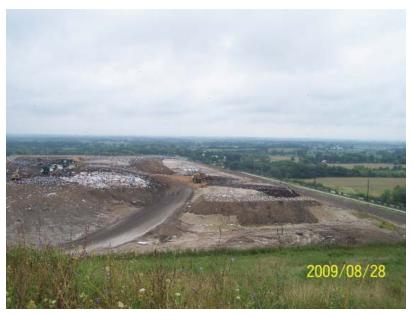

#### Working Face

Metro maintains a working face that is approximately one half (½) acre in size or smaller, waste volumes through out Wisconsin are at an all time low, lower volume equates to smaller working faces. Weather conditions impact the working face size as well, during inclement weather the working face would be smaller.

The site operates two working faces, one specifically for bio-soils and the other for all other wastes<sup>1</sup>. The bio-soil tipping face remained located in the Southwest corner of the Active Area through out the year. Asbestos and dusty loads were placed in the leading edge of the general working face. The working faces were located in phases 6 & 7 only. The bio-soil passed testing in November and was in use for daily cover and other soil construction during November and December of 2009.