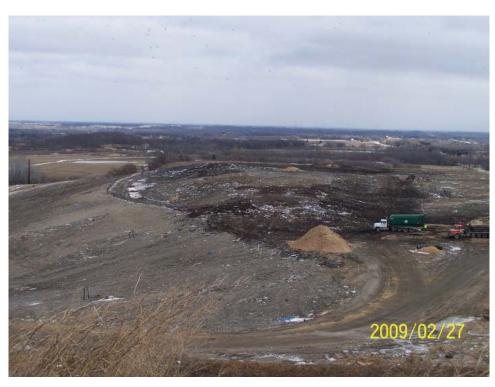

#### Working Face

Metro maintains a working face that is approximately one half (½) acre in size or smaller, waste volumes through out Wisconsin are at an all time low, lower volume equates to smaller working faces. Weather conditions impact the working face size as well, during inclement weather the working face would be smaller.

The site operates two working faces, one specifically for bio-soils and the other for all other wastes<sup>1</sup>. The bio-soil tipping face remained located in the Southwest corner of the Active Area through out the year. Asbestos and dusty loads were placed in the leading edge of the general working face. The working faces were located in phases 6 & 7 only. The bio-soil passed testing in November and was in use for daily cover and other soil construction during November and December of 2009.

#### Cover Material

The daily cover used by Metro consists of foundry sands, on-site soils, and large tarps. The condition of daily cover was considered poor in four out of the twenty four audits, all in the first quarter. Daily cover conditions diminished again in 2009 during the fourth quarter when site soils are difficult to excavate and haul to the working face.