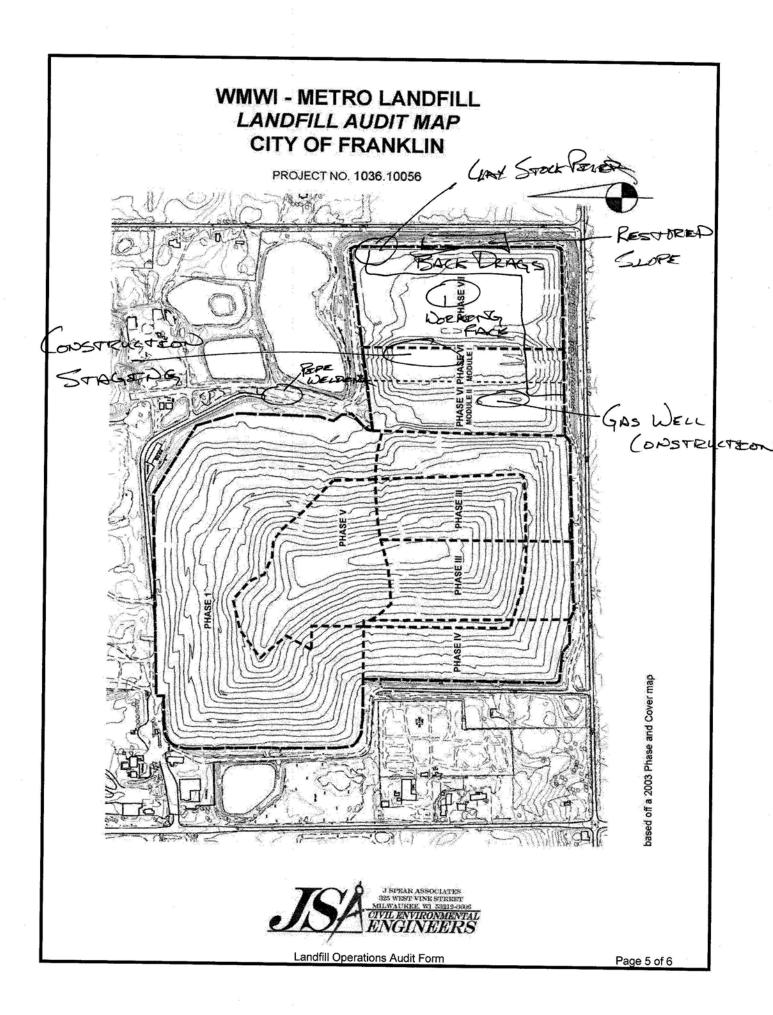

Audits are recorded on "Audit Forms", approved by the WFMC and Metro. The form is reviewed by both auditor and a Metro representative at the end of each audit prior to signing by both parties. Audit observations are supported by photographs taken in conjunction with the audit. Should a compliance issue be observed it is recorded as an "Action Item" and included on a tallying list of action items for the year. In addition to the audit form, audit photographs, and action item list; a summary of the audit observations is created and included in the final deliverable document. The

deliverable audit document is placed upon the JSA Web page; <u>HTTP://www.JSAcivil.com/Franklin/index.htm</u>. During 2008 JSA created a new Audit Form.

The summary of the 2009 Metro audits will be in a format to match the recording completed on each Audit Form, reflecting the changes with the new form.