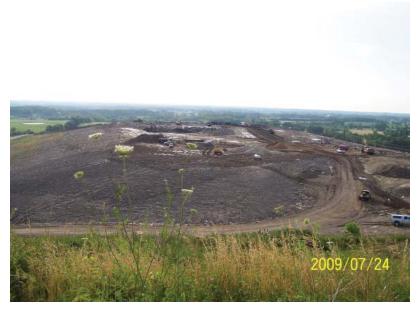

#### Equipment used in Landfill Operation

The Metro facility had one compactors and one dozers in operation on the working face of the landfill for the majority of audits. There were no recorded occasions when a compactor or dozer was not available. More often than in 2008, the site operated excavators and haul trucks to provide the working face with cover and operate the facility's solidification operations. In mid 2009, Metro received a permit to add waste in liquid form to the active area and the solidification was ceased. Two water trucks were available and used during dry dusty conditions.

#### Working Face

Metro maintains a working face that is approximately one half (½) acre in size or smaller, waste volumes through out Wisconsin are at an all time low, lower volume equates to smaller working faces. Weather conditions impact the working face size as well, during inclement weather the working face would be smaller.