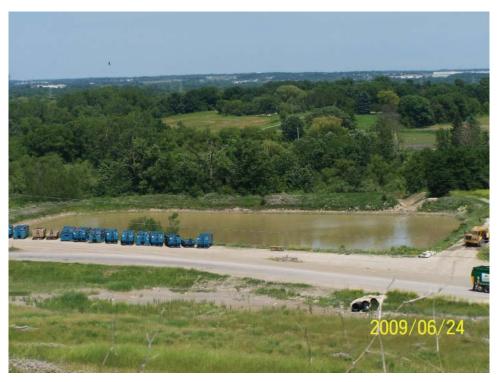

#### Surface Water Management

Metro maintained its two basins throughout 2009; the clear water pond was taken out of the drainage system and pumping to drain it whenever feasible. Excavation from the clearwater pond began early in the fourth quarter of 2008.