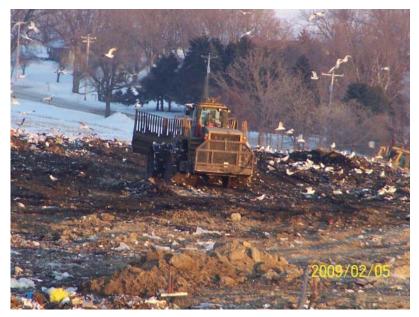

#### Working Face

Metro maintains a working face that is approximately one half (½) acre in size or smaller, waste volumes through out Wisconsin are at an all time low, lower volume equates to smaller working faces. Weather conditions impact the working face size as well, during inclement weather the working face would be smaller.

The site operates two working faces, one specifically for bio-soils and the other for all other wastes<sup>1</sup>. The bio-soil tipping face remained located in the Southwest corner of the Active Area through out the year. Asbestos and dusty loads were placed in the leading edge of the general working face. The working faces were located in phases 6 & 7 only. The bio-soil passed testing in November and was in use for daily cover and other soil construction during November and December of 2009.