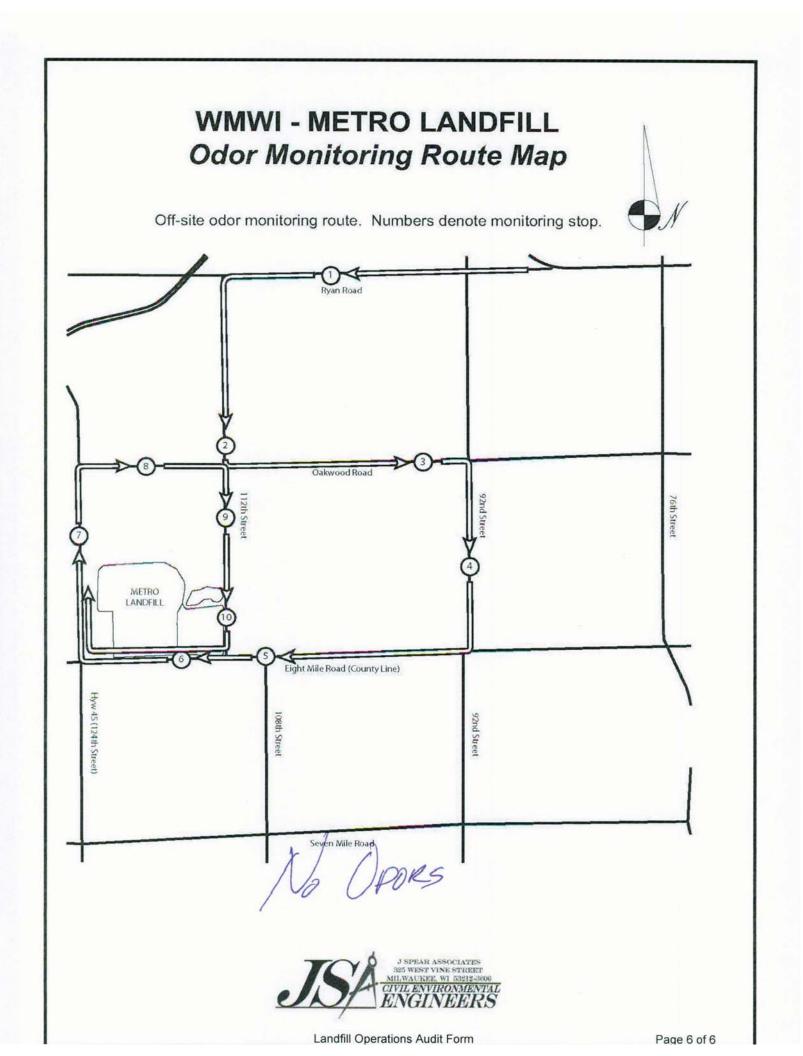

#### Odor Control

Residents made four complaints regarding odors to the Metro Facility. Three of the four complaints were from the same resident. None of the complaints were identified to be from a source other than the Metro Facility. Odors during audits were detected off site during less than half the events and on site odors were evident during most audits.

Metro did not implement any odor control activities or substances in 2009 other than placement of cover. Metro does claim to possess products for odor neutralizing

There were no action items for Odor Control.