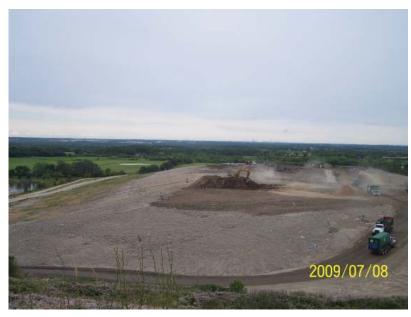

#### Working Face

Metro maintains a working face that is approximately one half (½) acre in size or smaller, waste volumes through out Wisconsin are at an all time low, lower volume equates to smaller working faces. Weather conditions impact the working face size as well, during inclement weather the working face would be smaller.

The site operates two working faces, one specifically for bio-soils and the other for all other wastes<sup>1</sup>. The bio-soil tipping face remained located in the Southwest corner of the Active Area through out the year. Asbestos and dusty loads were placed in the leading edge of the general working face. The working faces were located in phases 6 & 7 only. The bio-soil passed testing in November and was in use for daily cover and other soil construction during November and December of 2009.