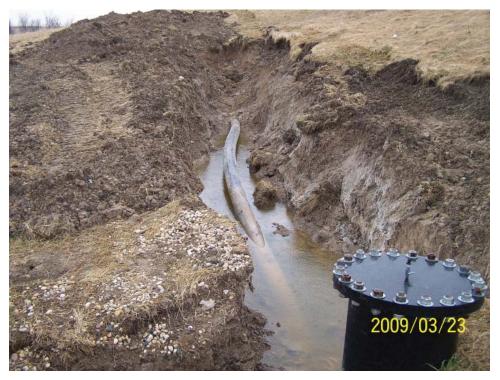

#### Leachate Management

Metro has the ability to recirculate leachate through a pipe system, buried in the garbage, along with disposing of excess volumes through a pretreatment plant to an MMSD force main. Relative leachate volumes and repairs to the leachate system were recorded through out 2009, including the collection of pretreatment plant sludges. In 2009 Metro did not recirculate leachate.

There were no action items or concerns raised by Metro's leachate management in 2009.