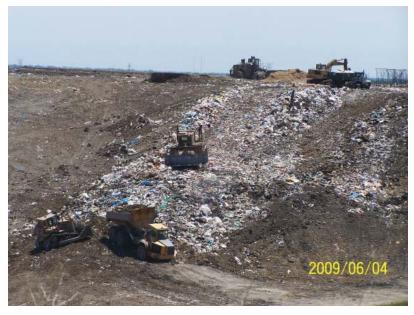

#### Working Face

Metro maintains a working face that is approximately one half (½) acre in size or smaller, waste volumes through out Wisconsin are at an all time low, lower volume equates to smaller working faces. Weather conditions impact the working face size as well, during inclement weather the working face would be smaller.

The site operates two working faces, one specifically for bio-soils and the other for all other wastes<sup>1</sup>. The bio-soil tipping face remained located in the Southwest corner of the Active Area through out the year. Asbestos and dusty loads were placed in the leading edge of the general working face. The working faces were located in phases 6 & 7 only. The bio-soil passed testing in November and was in use for daily cover and other soil construction during November and December of 2009.

<sup>1</sup> Municipal Solid Waste, Construction and Demolitions Wastes, and Liquid Wastes

Minor ponding occurred in other location upon the active area in the Spring of 2009 and were drained quickly.

One of the two Action Items of 2009 was related to the working face, "Exposed Waste and Poor Cover". This Action Item was frequent in 2008. Management states that the improvement in 2009 to the placement of daily and intermediate cover was due to changes in equipment operators at the site. The general cover conditions were improved in comparison to 2008, but consistent quality of daily cover has not been recorded in subsequent audits.

#### Cover Material

The daily cover used by Metro consists of foundry sands, on-site soils, and large tarps. The condition of daily cover was considered poor in four out of the twenty four audits, all in the first quarter. Daily cover conditions diminished again in 2009 during the fourth quarter when site soils are difficult to excavate and haul to the working face.