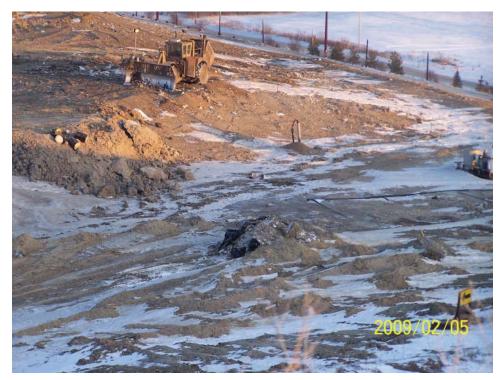

#### Equipment used in Landfill Operation

The Metro facility had one compactors and one dozers in operation on the working face of the landfill for the majority of audits. There were no recorded occasions when a compactor or dozer was not available. More often than in 2008, the site operated excavators and haul trucks to provide the working face with cover and operate the facility's solidification operations. In mid 2009, Metro received a permit to add waste in liquid form to the active area and the solidification was ceased. Two water trucks were available and used during dry dusty conditions.

#### Working Face

Metro maintains a working face that is approximately one half (½) acre in size or smaller, waste volumes through out Wisconsin are at an all time low, lower volume equates to smaller working faces. Weather conditions impact the working face size as well, during inclement weather the working face would be smaller.