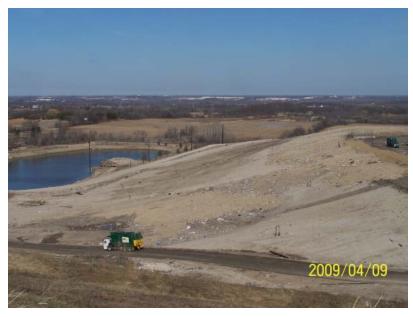

#### Working Face

Metro maintains a working face that is approximately one half (½) acre in size or smaller, waste volumes through out Wisconsin are at an all time low, lower volume equates to smaller working faces. Weather conditions impact the working face size as well, during inclement weather the working face would be smaller.

The site operates two working faces, one specifically for bio-soils and the other for all other wastes<sup>1</sup>. The bio-soil tipping face remained located in the Southwest corner of the Active Area through out the year. Asbestos and dusty loads were placed in the leading edge of the general working face. The working faces were located in phases 6 & 7 only. The bio-soil passed testing in November and was in use for daily cover and other soil construction during November and December of 2009.