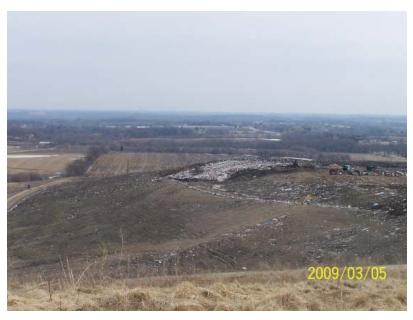

#### Working Face

Metro maintains a working face that is approximately one half (½) acre in size or smaller, waste volumes through out Wisconsin are at an all time low, lower volume equates to smaller working faces. Weather conditions impact the working face size as well, during inclement weather the working face would be smaller.

The site operates two working faces, one specifically for bio-soils and the other for all other wastes<sup>1</sup>. The bio-soil tipping face remained located in the Southwest corner of the Active Area through out the year. Asbestos and dusty loads were placed in the leading edge of the general working face. The working faces were located in phases 6 & 7 only. The bio-soil passed testing in November and was in use for daily cover and other soil construction during November and December of 2009.