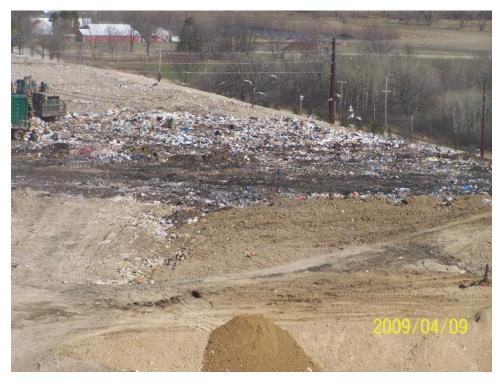

#### Working Face

Metro maintains a working face that is approximately one half (½) acre in size or smaller, waste volumes through out Wisconsin are at an all time low, lower volume equates to smaller working faces. Weather conditions impact the working face size as well, during inclement weather the working face would be smaller.

<sup>1</sup> Municipal Solid Waste, Construction and Demolitions Wastes, and Liquid Wastes

Minor ponding occurred in other location upon the active area in the Spring of 2009 and were drained quickly.

One of the two Action Items of 2009 was related to the working face, "Exposed Waste and Poor Cover". This Action Item was frequent in 2008. Management states that the improvement in 2009 to the placement of daily and intermediate cover was due to changes in equipment operators at the site. The general cover conditions were improved in comparison to 2008, but consistent quality of daily cover has not been recorded in subsequent audits.

#### Cover Material

The daily cover used by Metro consists of foundry sands, on-site soils, and large tarps. The condition of daily cover was considered poor in four out of the twenty four audits, all in the first quarter. Daily cover conditions diminished again in 2009 during the fourth quarter when site soils are difficult to excavate and haul to the working face.