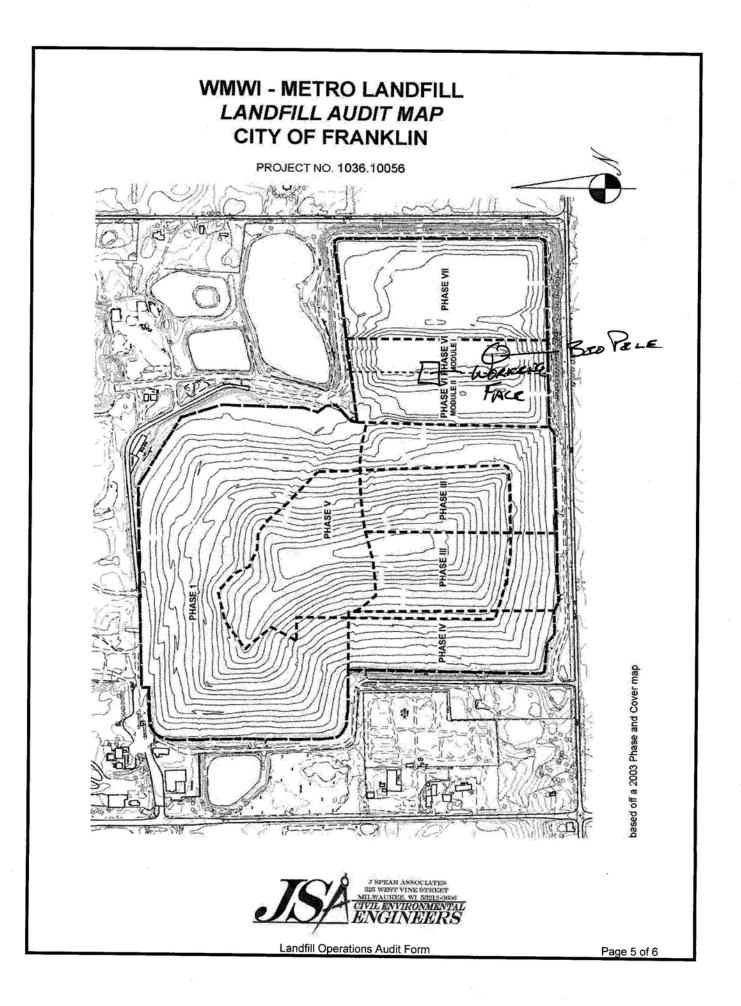

The site operates two working faces, one specifically for bio-soils and the other for all other wastes<sup>1</sup>. The bio-soil tipping face remained located in the Southwest corner of the Active Area through out the year. Asbestos and dusty loads were placed in the leading edge of the general working face. The working faces were located in phases 6 & 7 only. The bio-soil passed testing in November and was in use for daily cover and other soil construction during November and December of 2009.