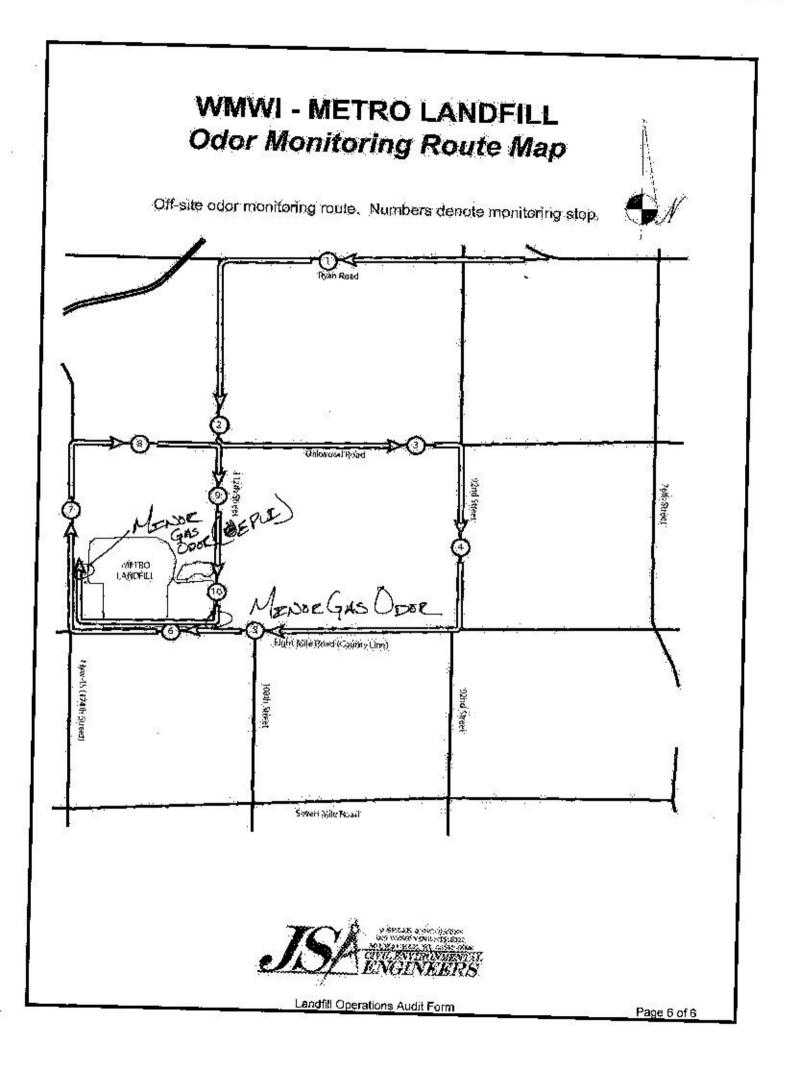

#### Odor Control

Residents made four complaints regarding odors to the Metro Facility. Three of the four complaints were from the same resident. None of the complaints were identified to be from a source other than the Metro Facility. Odors during audits were detected off site during less than half the events and on site odors were evident during most audits.

Metro did not implement any odor control activities or substances in 2009 other than placement of cover. Metro does claim to possess products for odor neutralizing

There were no action items for Odor Control.