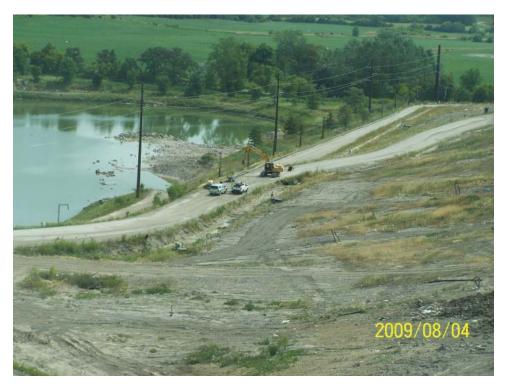

Four audits were performed without the presence of Metro management. The Auditor drove and walked safe areas of the site to observe operations and take pictures. The site management was reached by telephone to provide information that observations could not record, such as gas volume destroyed, waste mass received, etc.

#### Equipment used in Landfill Operation

The Metro facility had one compactors and one dozers in operation on the working face of the landfill for the majority of audits. There were no recorded occasions when a compactor or dozer was not available. More often than in 2008, the site operated excavators and haul trucks to provide the working face with cover and operate the facility's solidification operations. In mid 2009, Metro received a permit to add waste in liquid form to the active area and the solidification was ceased. Two water trucks were available and used during dry dusty conditions.

#### Working Face

Metro maintains a working face that is approximately one half (½) acre in size or smaller, waste volumes through out Wisconsin are at an all time low, lower volume equates to smaller working faces. Weather conditions impact the working face size as well, during inclement weather the working face would be smaller.