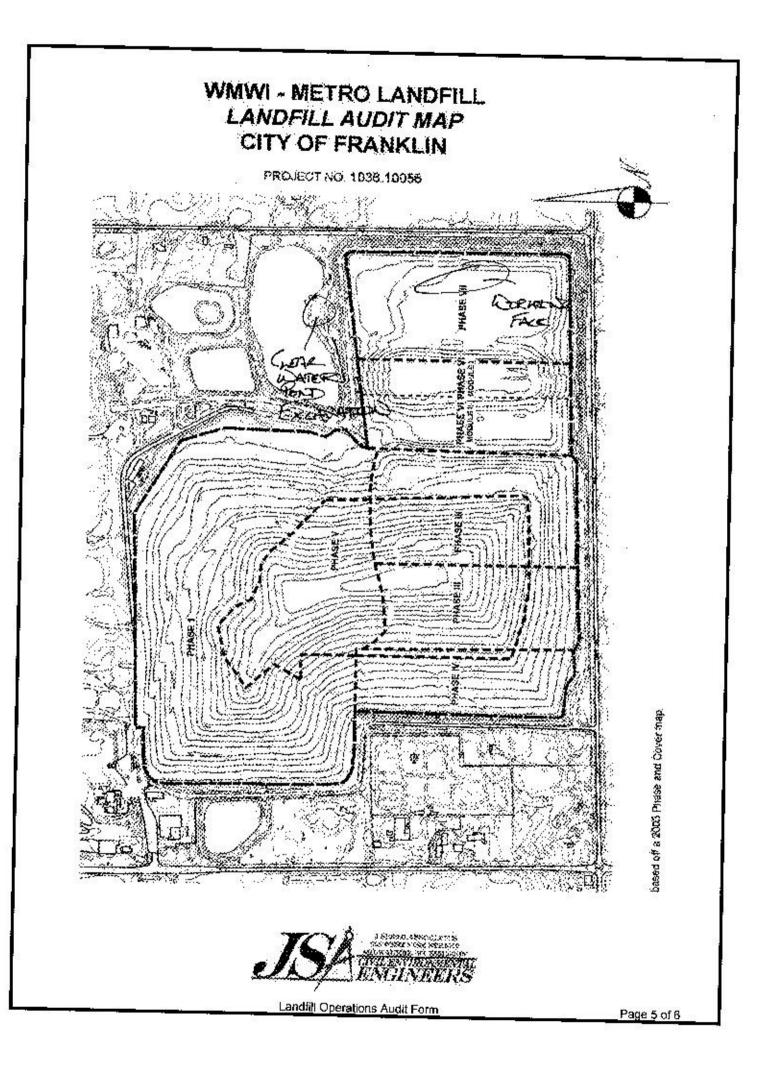

The Metro facility is preparing for expansion, "The Clearwater Pond Expansion", which will be in the location of the clearwater pond and overlay the existing Phases 6 & 7. The excavation of the pond was conducted, when feasible, during 2009 and the excavated soils were added to the soils used in daily and intermediate cover.

#### Surface Water Management

Metro maintained its two basins throughout 2009; the clear water pond was taken out of the drainage system and pumping to drain it whenever feasible. Excavation from the clearwater pond began early in the fourth quarter of 2008.