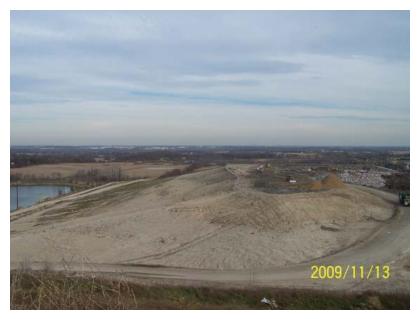

Audits are recorded on "Audit Forms", approved by the WFMC and Metro. The form is reviewed by both auditor and a Metro representative at the end of each audit prior to signing by both parties. Audit observations are supported by photographs taken in conjunction with the audit. Should a compliance issue be observed it is recorded as an "Action Item" and included on a tallying list of action items for the year. In addition to the audit form, audit photographs, and action item list; a summary of the audit observations is created and included in the final deliverable document. The

#### Working Face

Metro maintains a working face that is approximately one half (½) acre in size or smaller, waste volumes through out Wisconsin are at an all time low, lower volume equates to smaller working faces. Weather conditions impact the working face size as well, during inclement weather the working face would be smaller.

The site operates two working faces, one specifically for bio-soils and the other for all other wastes<sup>1</sup>. The bio-soil tipping face remained located in the Southwest corner of the Active Area through out the year. Asbestos and dusty loads were placed in the leading edge of the general working face. The working faces were located in phases 6 & 7 only. The bio-soil passed testing in November and was in use for daily cover and other soil construction during November and December of 2009.