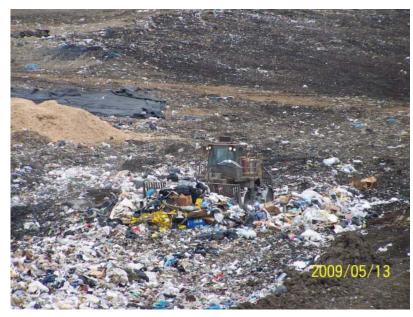

#### Working Face

Metro maintains a working face that is approximately one half (½) acre in size or smaller, waste volumes through out Wisconsin are at an all time low, lower volume equates to smaller working faces. Weather conditions impact the working face size as well, during inclement weather the working face would be smaller.

The site operates two working faces, one specifically for bio-soils and the other for all other wastes<sup>1</sup>. The bio-soil tipping face remained located in the Southwest corner of the Active Area through out the year. Asbestos and dusty loads were placed in the leading edge of the general working face. The working faces were located in phases 6 & 7 only. The bio-soil passed testing in November and was in use for daily cover and other soil construction during November and December of 2009.

<sup>1</sup> Municipal Solid Waste, Construction and Demolitions Wastes, and Liquid Wastes

Minor ponding occurred in other location upon the active area in the Spring of 2009 and were drained quickly.

One of the two Action Items of 2009 was related to the working face, "Exposed Waste and Poor Cover". This Action Item was frequent in 2008. Management states that the improvement in 2009 to the placement of daily and intermediate cover was due to changes in equipment operators at the site. The general cover conditions were improved in comparison to 2008, but consistent quality of daily cover has not been recorded in subsequent audits.

#### Cover Material

The daily cover used by Metro consists of foundry sands, on-site soils, and large tarps. The condition of daily cover was considered poor in four out of the twenty four audits, all in the first quarter. Daily cover conditions diminished again in 2009 during the fourth quarter when site soils are difficult to excavate and haul to the working face.