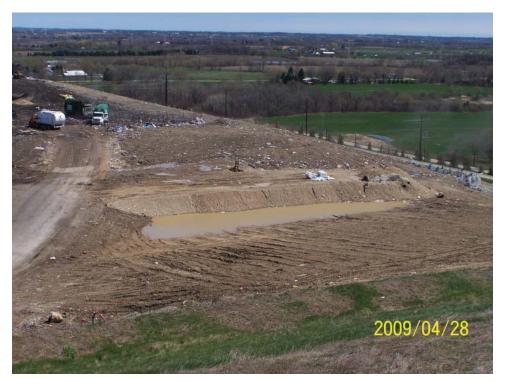

The Metro facility is preparing for expansion, "The Clearwater Pond Expansion", which will be in the location of the clearwater pond and overlay the existing Phases 6 & 7. The excavation of the pond was conducted, when feasible, during 2009 and the excavated soils were added to the soils used in daily and intermediate cover.

#### Surface Water Management

Metro maintained its two basins throughout 2009; the clear water pond was taken out of the drainage system and pumping to drain it whenever feasible. Excavation from the clearwater pond began early in the fourth quarter of 2008.