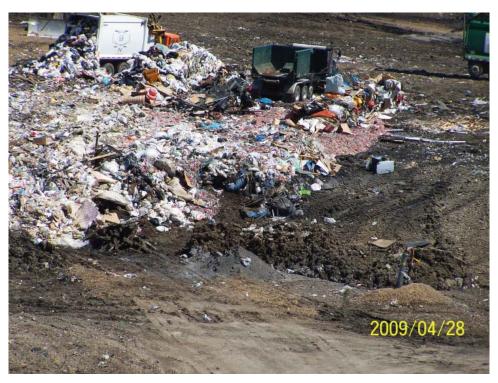

#### Working Face

Metro maintains a working face that is approximately one half (½) acre in size or smaller, waste volumes through out Wisconsin are at an all time low, lower volume equates to smaller working faces. Weather conditions impact the working face size as well, during inclement weather the working face would be smaller.

The site operates two working faces, one specifically for bio-soils and the other for all other wastes<sup>1</sup>. The bio-soil tipping face remained located in the Southwest corner of the Active Area through out the year. Asbestos and dusty loads were placed in the leading edge of the general working face. The working faces were located in phases 6 & 7 only. The bio-soil passed testing in November and was in use for daily cover and other soil construction during November and December of 2009.

<sup>1</sup> Municipal Solid Waste, Construction and Demolitions Wastes, and Liquid Wastes

Minor ponding occurred in other location upon the active area in the Spring of 2009 and were drained quickly.

One of the two Action Items of 2009 was related to the working face, "Exposed Waste and Poor Cover". This Action Item was frequent in 2008. Management states that the improvement in 2009 to the placement of daily and intermediate cover was due to changes in equipment operators at the site. The general cover conditions were improved in comparison to 2008, but consistent quality of daily cover has not been recorded in subsequent audits.