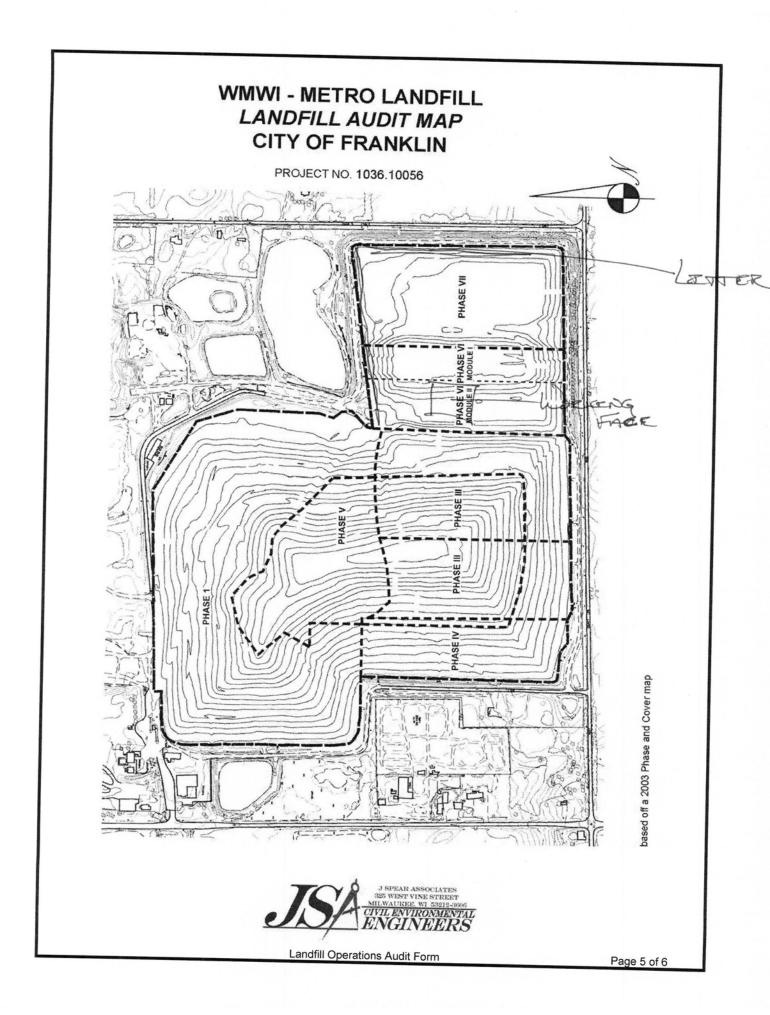

The site operates two working faces, one specifically for bio-soils and the other for all other wastes<sup>1</sup>. The bio-soil tipping face remained located in the Southwest corner of the Active Area through out the year. Asbestos and dusty loads were placed in the leading edge of the general working face. The working faces were located in phases 6 & 7 only. The bio-soil passed testing in November and was in use for daily cover and other soil construction during November and December of 2009.

The Metro facility is preparing for expansion, "The Clearwater Pond Expansion", which will be in the location of the clearwater pond and overlay the existing Phases 6 & 7. The excavation of the pond was conducted, when feasible, during 2009 and the excavated soils were added to the soils used in daily and intermediate cover.