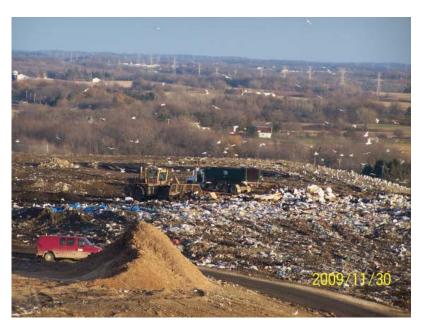

The treatment of the bio soil and its separation from the waste mass left areas of depression to the West of the bio soils. These areas would pond water after storm events, the ponding was addressed by excavating into the waste mass below the intermediate cover allowing the water to drain into the waste mass and be handled in the leachate collection system, the ponding was slow in draining.

<sup>1</sup> Municipal Solid Waste, Construction and Demolitions Wastes, and Liquid Wastes

Minor ponding occurred in other location upon the active area in the Spring of 2009 and were drained quickly.

One of the two Action Items of 2009 was related to the working face, "Exposed Waste and Poor Cover". This Action Item was frequent in 2008. Management states that the improvement in 2009 to the placement of daily and intermediate cover was due to changes in equipment operators at the site. The general cover conditions were improved in comparison to 2008, but consistent quality of daily cover has not been recorded in subsequent audits.