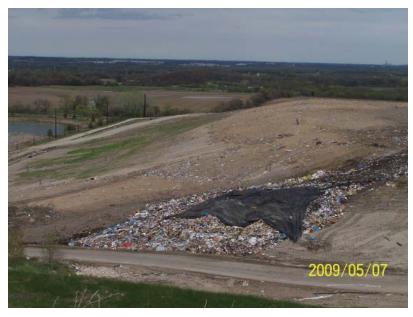

#### Working Face

Metro maintains a working face that is approximately one half (½) acre in size or smaller, waste volumes through out Wisconsin are at an all time low, lower volume equates to smaller working faces. Weather conditions impact the working face size as well, during inclement weather the working face would be smaller.

The site operates two working faces, one specifically for bio-soils and the other for all other wastes<sup>1</sup>. The bio-soil tipping face remained located in the Southwest corner of the Active Area through out the year. Asbestos and dusty loads were placed in the leading edge of the general working face. The working faces were located in phases 6 & 7 only. The bio-soil passed testing in November and was in use for daily cover and other soil construction during November and December of 2009.

#### Cover Material

The daily cover used by Metro consists of foundry sands, on-site soils, and large tarps. The condition of daily cover was considered poor in four out of the twenty four audits, all in the first quarter. Daily cover conditions diminished again in 2009 during the fourth quarter when site soils are difficult to excavate and haul to the working face.