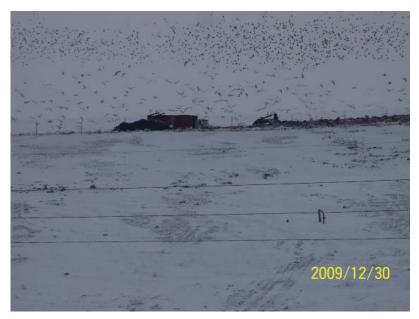

#### Odor Control

Residents made four complaints regarding odors to the Metro Facility. Three of the four complaints were from the same resident. None of the complaints were identified to be from a source other than the Metro Facility. Odors during audits were detected off site during less than half the events and on site odors were evident during most audits.

Metro did not implement any odor control activities or substances in 2009 other than placement of cover. Metro does claim to possess products for odor neutralizing

There were no action items for Odor Control.