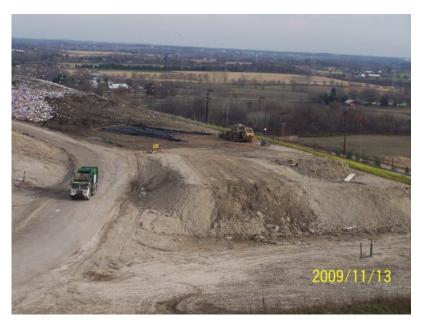

#### Working Face

Metro maintains a working face that is approximately one half (½) acre in size or smaller, waste volumes through out Wisconsin are at an all time low, lower volume equates to smaller working faces. Weather conditions impact the working face size as well, during inclement weather the working face would be smaller.

The site operates two working faces, one specifically for bio-soils and the other for all other wastes<sup>1</sup>. The bio-soil tipping face remained located in the Southwest corner of the Active Area through out the year. Asbestos and dusty loads were placed in the leading edge of the general working face. The working faces were located in phases 6 & 7 only. The bio-soil passed testing in November and was in use for daily cover and other soil construction during November and December of 2009.