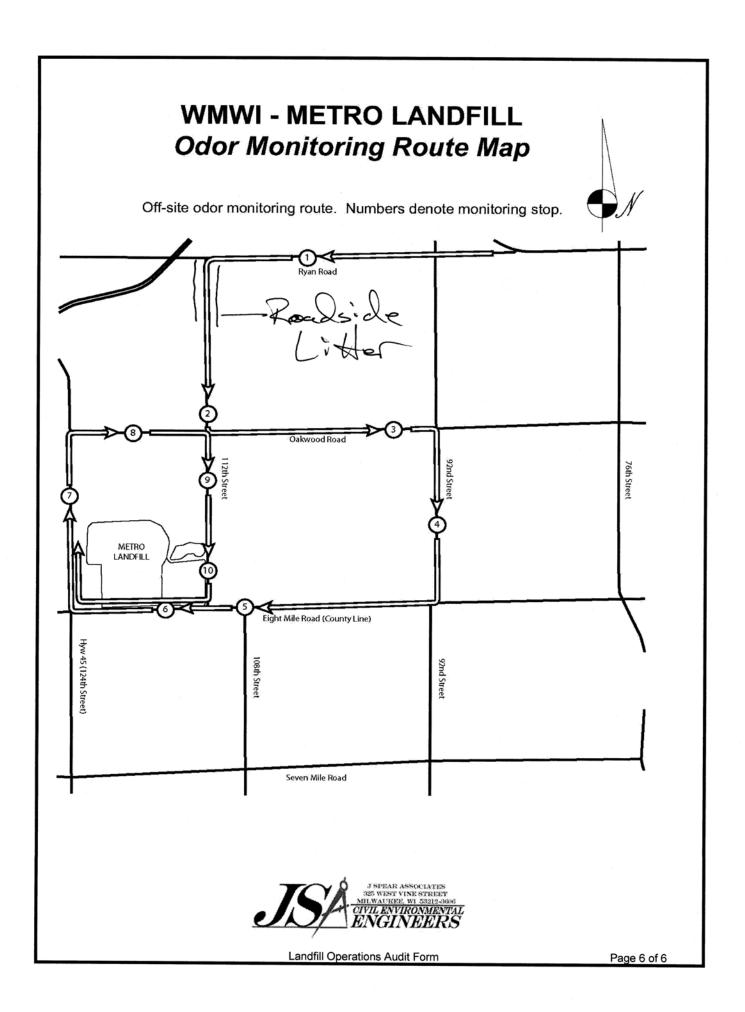

|                |
| Landfill Operations Audit Form                                                                                                                                                                                                                                                                                                                                             | Page 3 of 6    |

Other Comments: us re æì. 2 5 19 clure P 8 Auditor's Signature: Date: 9 0 Auditor's Printed Name: EAP, ЛÞ Management Signature: Date: ZU 109 Management Printed Name: Daniel O tzel berger Management Title JSA Principal Signature Date: J SPEAR ASSOCIATES 325 WEST VINE STREET ILWAUKEE, WI 53212-36 VIL ENVIRONMENT ENGINEER Landfill Operations Audit Form Page 4 of 6





|             |                   | WM                                                                                              | /MWI - METRO LANDFILL<br>Action Items Checklist<br>City of Franklin Audit | WI - METRO LANDI<br>Action Items Checklis<br>City of Franklin Audit | IDFILL<br>llist<br>dit                   |                              |                           |                                                                                                |
|-------------|-------------------|-------------------------------------------------------------------------------------------------|---------------------------------------------------------------------------|---------------------------------------------------------------------|----------------------------------------