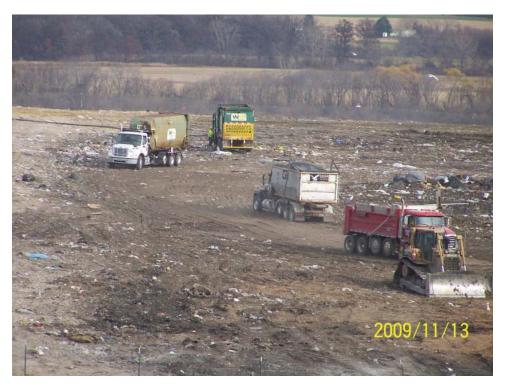

#### Equipment used in Landfill Operation

The Metro facility had one compactors and one dozers in operation on the working face of the landfill for the majority of audits. There were no recorded occasions when a compactor or dozer was not available. More often than in 2008, the site operated excavators and haul trucks to provide the working face with cover and operate the facility's solidification operations. In mid 2009, Metro received a permit to add waste in liquid form to the active area and the solidification was ceased. Two water trucks were available and used during dry dusty conditions.

#### Inspection of incoming waste

Metro uses numerous cameras, viewable by the scale operator in addition to recording, to monitor both truck activities and contents. Each equipment operator on the working face is able to observe the waste components when tipped from the haul vehicles. Metro does not make use of spotters nor does it have working faces that are not monitored by Metro staff.