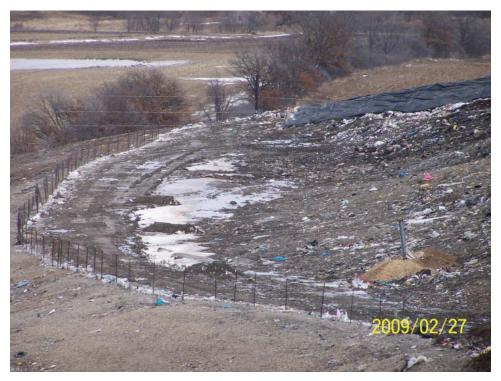

The treatment of the bio soil and its separation from the waste mass left areas of depression to the West of the bio soils. These areas would pond water after storm events, the ponding was addressed by excavating into the waste mass below the intermediate cover allowing the water to drain into the waste mass and be handled in the leachate collection system, the ponding was slow in draining.

<sup>1</sup> Municipal Solid Waste, Construction and Demolitions Wastes, and Liquid Wastes

Minor ponding occurred in other location upon the active area in the Spring of 2009 and were drained quickly.

One of the two Action Items of 2009 was related to the working face, "Exposed Waste and Poor Cover". This Action Item was frequent in 2008. Management states that the improvement in 2009 to the placement of daily and intermediate cover was due to changes in equipment operators at the site. The general cover conditions were improved in comparison to 2008, but consistent quality of daily cover has not been recorded in subsequent audits.

#### Litter Control

Metro implements two litter fences about the active area. One is tall, over 12 feet, and the other is a six (6) foot mesh fence. These fences are specifically for litter, there are additional security perimeter fencing that also captures litter. Metro placed new fences about the top of slope in the active area during 2009. The majority of audits indicated litter on site, often in the fences.