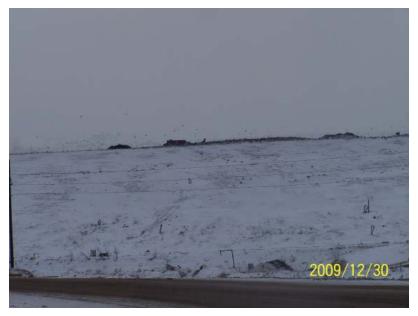

#### Odor Control

Residents made four complaints regarding odors to the Metro Facility. Three of the four complaints were from the same resident. None of the complaints were identified to be from a source other than the Metro Facility. Odors during audits were detected off site during less than half the events and on site odors were evident during most audits.

Metro did not implement any odor control activities or substances in 2009 other than placement of cover. Metro does claim to possess products for odor neutralizing

There were no action items for Odor Control.