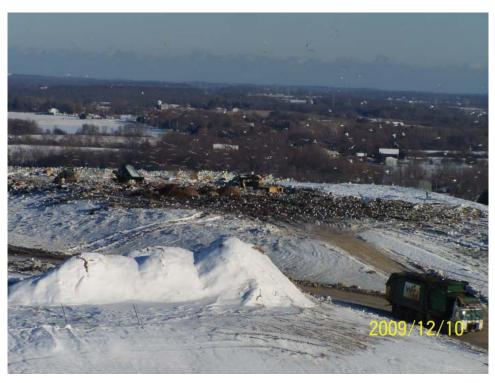

#### Working Face

Metro maintains a working face that is approximately one half (½) acre in size or smaller, waste volumes through out Wisconsin are at an all time low, lower volume equates to smaller working faces. Weather conditions impact the working face size as well, during inclement weather the working face would be smaller.

The site operates two working faces, one specifically for bio-soils and the other for all other wastes<sup>1</sup>. The bio-soil tipping face remained located in the Southwest corner of the Active Area through out the year. Asbestos and dusty loads were placed in the leading edge of the general working face. The working faces were located in phases 6 & 7 only. The bio-soil passed testing in November and was in use for daily cover and other soil construction during November and December of 2009.

<sup>1</sup> Municipal Solid Waste, Construction and Demolitions Wastes, and Liquid Wastes

Minor ponding occurred in other location upon the active area in the Spring of 2009 and were drained quickly.

One of the two Action Items of 2009 was related to the working face, "Exposed Waste and Poor Cover". This Action Item was frequent in 2008. Management states that the improvement in 2009 to the placement of daily and intermediate cover was due to changes in equipment operators at the site. The general cover conditions were improved in comparison to 2008, but consistent quality of daily cover has not been recorded in subsequent audits.