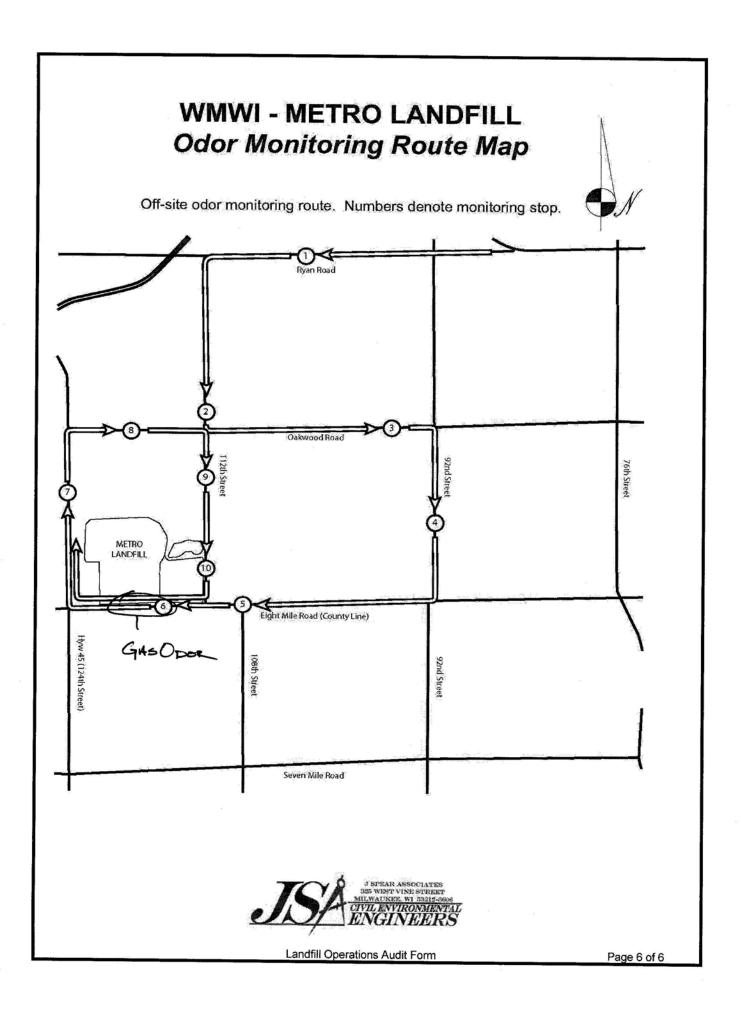

#### Odor Control

Residents made four complaints regarding odors to the Metro Facility. Three of the four complaints were from the same resident. None of the complaints were identified to be from a source other than the Metro Facility. Odors during audits were detected off site during less than half the events and on site odors were evident during most audits.