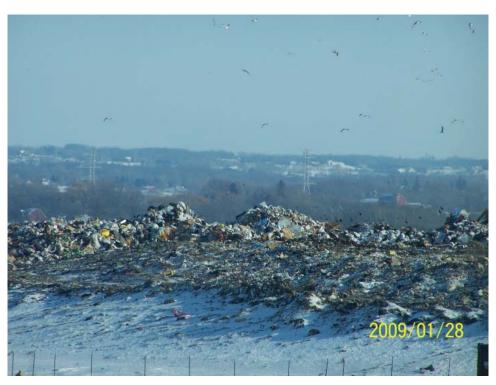

#### Working Face

Metro maintains a working face that is approximately one half (½) acre in size or smaller, waste volumes through out Wisconsin are at an all time low, lower volume equates to smaller working faces. Weather conditions impact the working face size as well, during inclement weather the working face would be smaller.

The site operates two working faces, one specifically for bio-soils and the other for all other wastes<sup>1</sup>. The bio-soil tipping face remained located in the Southwest corner of the Active Area through out the year. Asbestos and dusty loads were placed in the leading edge of the general working face. The working faces were located in phases 6 & 7 only. The bio-soil passed testing in November and was in use for daily cover and other soil construction during November and December of 2009.

#### Litter Control

Metro implements two litter fences about the active area. One is tall, over 12 feet, and the other is a six (6) foot mesh fence. These fences are specifically for litter, there are additional security perimeter fencing that also captures litter. Metro placed new fences about the top of slope in the active area during 2009. The majority of audits indicated litter on site, often in the fences.