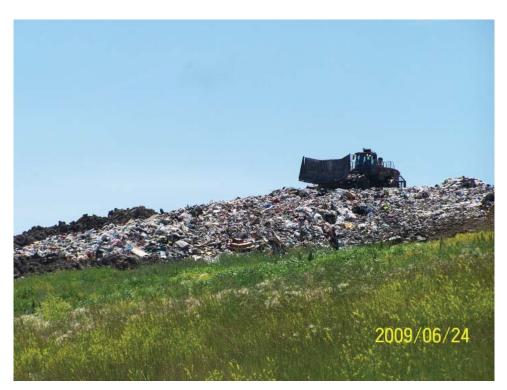

#### Working Face

Metro maintains a working face that is approximately one half (½) acre in size or smaller, waste volumes through out Wisconsin are at an all time low, lower volume equates to smaller working faces. Weather conditions impact the working face size as well, during inclement weather the working face would be smaller.

The site operates two working faces, one specifically for bio-soils and the other for all other wastes<sup>1</sup>. The bio-soil tipping face remained located in the Southwest corner of the Active Area through out the year. Asbestos and dusty loads were placed in the leading edge of the general working face. The working faces were located in phases 6 & 7 only. The bio-soil passed testing in November and was in use for daily cover and other soil construction during November and December of 2009.