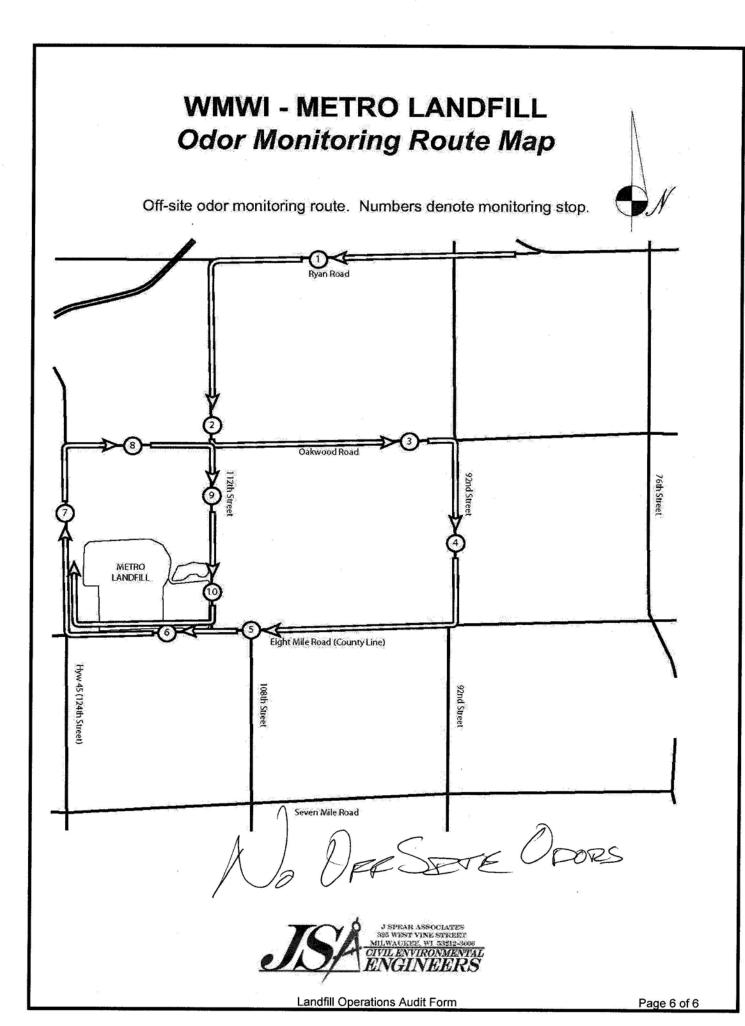

Audits are recorded on "Audit Forms", approved by the WFMC and Metro. The form is reviewed by both auditor and a Metro representative at the end of each audit prior to signing by both parties. Audit observations are supported by photographs taken in conjunction with the audit. Should a compliance issue be observed it is recorded as an "Action Item" and included on a tallying list of action items for the year. In addition to the audit form, audit photographs, and action item list; a summary of the audit observations is created and included in the final deliverable document. The

deliverable audit document is placed upon the JSA Web page; <u>HTTP://www.JSAcivil.com/Franklin/index.htm</u>. During 2008 JSA created a new Audit Form.

The summary of the 2009 Metro audits will be in a format to match the recording completed on each Audit Form, reflecting the changes with the new form.

#### Odor Control

Residents made four complaints regarding odors to the Metro Facility. Three of the four complaints were from the same resident. None of the complaints were identified to be from a source other than the Metro Facility. Odors during audits were detected off site during less than half the events and on site odors were evident during most audits.

The record of odor complaints per year continues to decrease, the Metro Facility did not implement the use of any odor controls beyond waste placement and cover in 2009.

In 2008, JSA stated that it appears that site conditions and operational quality are dependent on the presence of the site management. This was also apparent in 2009, however, the quality of the operations when the management was not present was greater than in 2008, though not always of the quality sufficient for proper operation.