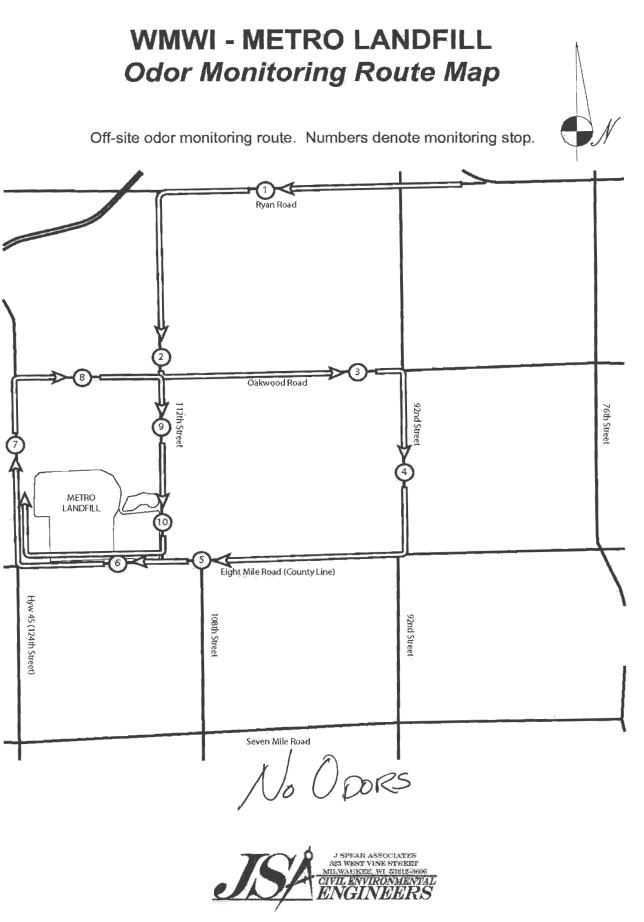

#### Odor Control

Residents made four complaints regarding odors to the Metro Facility. Three of the four complaints were from the same resident. None of the complaints were identified to be from a source other than the Metro Facility. Odors during audits were detected off site during less than half the events and on site odors were evident during most audits.

The record of odor complaints per year continues to decrease, the Metro Facility did not implement the use of any odor controls beyond waste placement and cover in 2009.

In 2008, JSA stated that it appears that site conditions and operational quality are dependent on the presence of the site management. This was also apparent in 2009, however, the quality of the operations when the management was not present was greater than in 2008, though not always of the quality sufficient for proper operation.

JSA will continue to do audits in 2009on a semimonthly basis including odor monitoring.

<sup>3</sup> The most recorded number of Action Items is 8, happening in both 2005 and 2007.