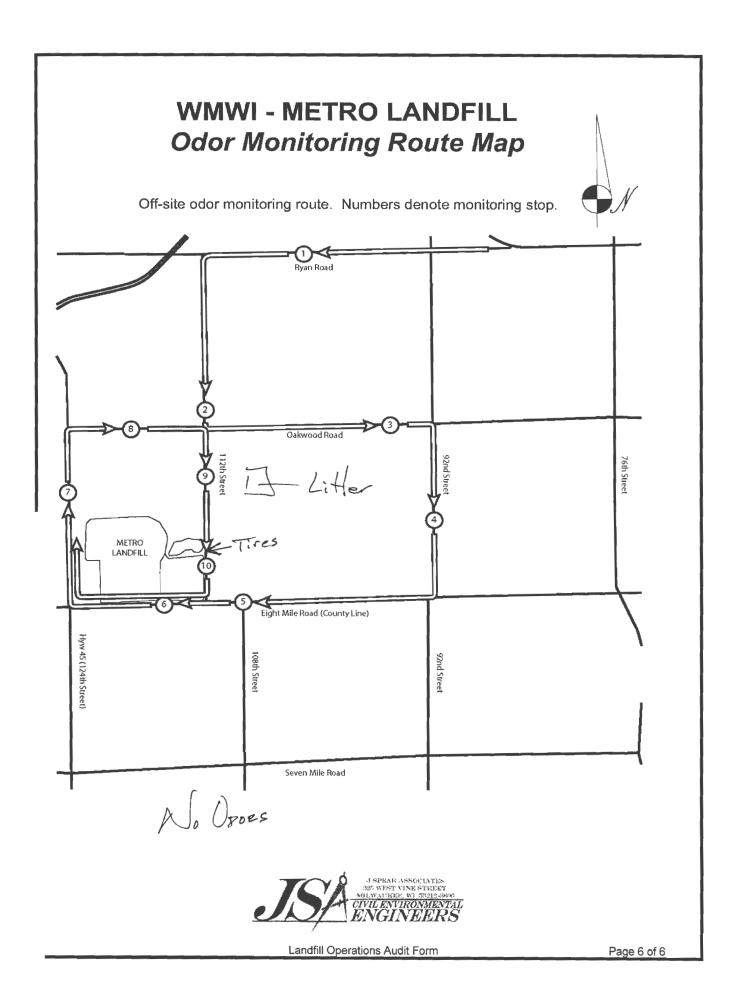

Audits are recorded on "Audit Forms", approved by the WFMC and Metro. The form is reviewed by both auditor and a Metro representative at the end of each audit prior to signing by both parties. Audit observations are supported by photographs taken in conjunction with the audit. Should a compliance issue be observed it is recorded as an "Action Item" and included on a tallying list of action items for the year. In addition to the audit form, audit photographs, and action item list; a summary of the audit observations is created and included in the final deliverable document. The

deliverable audit document is placed upon the JSA Web page; <u>HTTP://www.JSAcivil.com/Franklin/index.htm</u>. During 2008 JSA created a new Audit Form.

The summary of the 2009 Metro audits will be in a format to match the recording completed on each Audit Form, reflecting the changes with the new form.

#### Odor Control

Residents made four complaints regarding odors to the Metro Facility. Three of the four complaints were from the same resident. None of the complaints were identified to be from a source other than the Metro Facility. Odors during audits were detected off site during less than half the events and on site odors were evident during most audits.