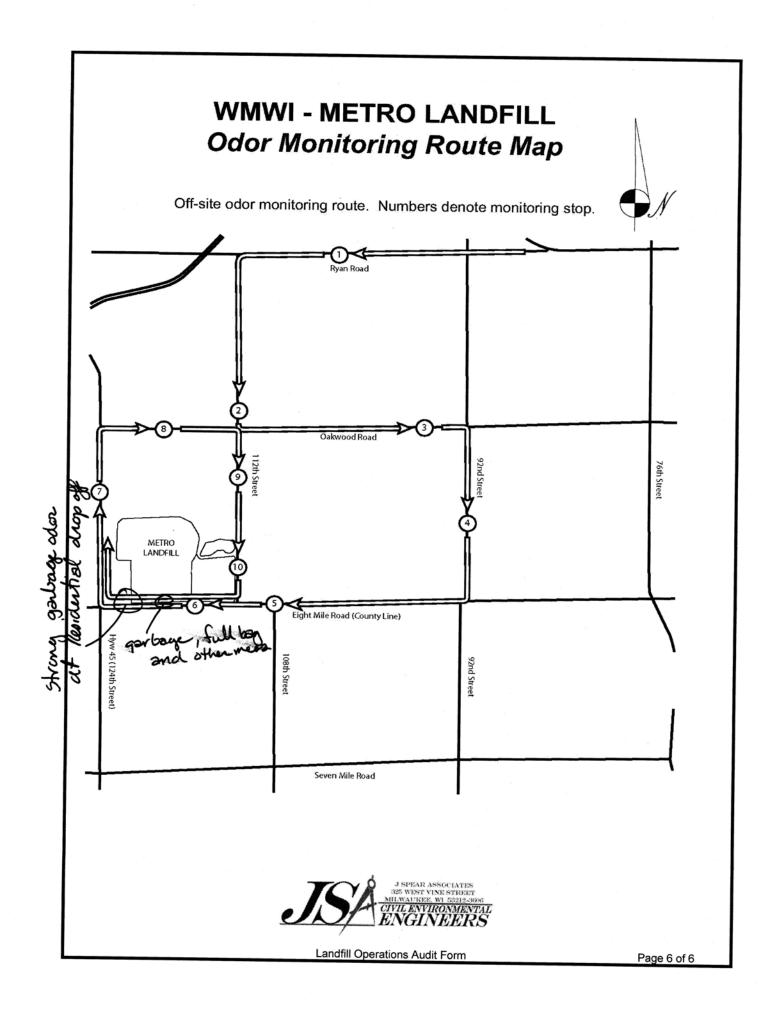

Audits are recorded on "Audit Forms", approved by the WFMC and Metro. The form is reviewed by both auditor and a Metro representative at the end of each audit prior to signing by both parties. Audit observations are supported by photographs taken in conjunction with the audit. Should a compliance issue be observed it is recorded as an "Action Item" and included on a tallying list of action items for the year. In addition to the audit form, audit photographs, and action item list; a summary of the audit observations is created and included in the final deliverable document. The

deliverable audit document is placed upon the JSA Web page; <u>HTTP://www.JSAcivil.com/Franklin/index.htm</u>. During 2008 JSA created a new Audit Form.

The summary of the 2009 Metro audits will be in a format to match the recording completed on each Audit Form, reflecting the changes with the new form.