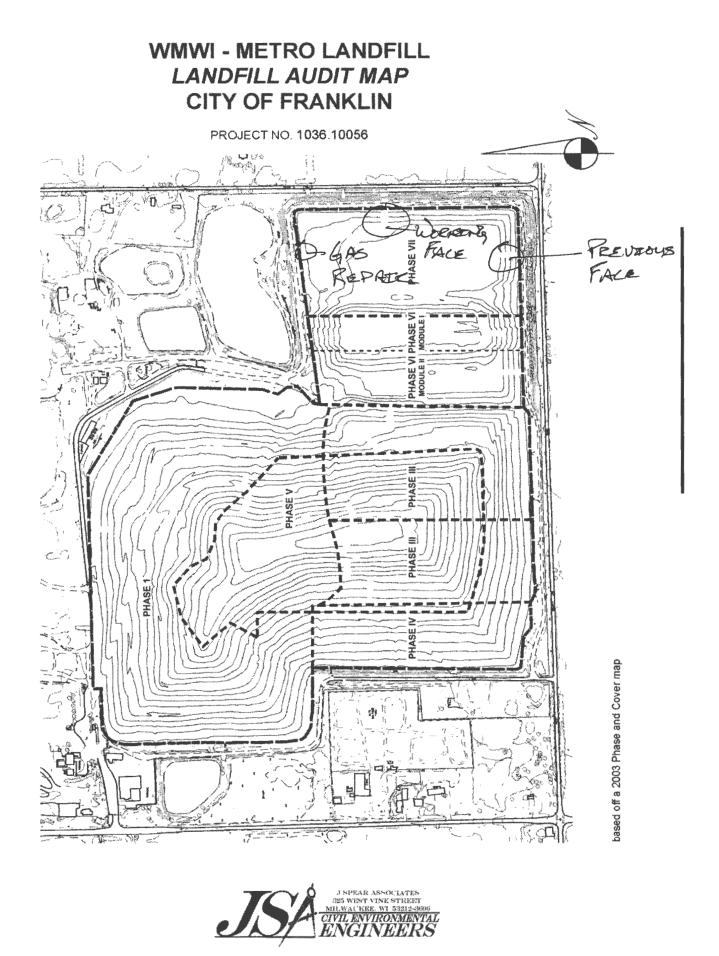

#### Working Face

Metro maintains a working face that is approximately one half (½) acre in size or smaller, waste volumes through out Wisconsin are at an all time low, lower volume equates to smaller working faces. Weather conditions impact the working face size as well, during inclement weather the working face would be smaller.

The site operates two working faces, one specifically for bio-soils and the other for all other wastes<sup>1</sup>. The bio-soil tipping face remained located in the Southwest corner of the Active Area through out the year. Asbestos and dusty loads were placed in the leading edge of the general working face. The working faces were located in phases 6 & 7 only. The bio-soil passed testing in November and was in use for daily cover and other soil construction during November and December of 2009.

The Metro facility is preparing for expansion, "The Clearwater Pond Expansion", which will be in the location of the clearwater pond and overlay the existing Phases 6 & 7. The excavation of the pond was conducted, when feasible, during 2009 and the excavated soils were added to the soils used in daily and intermediate cover.