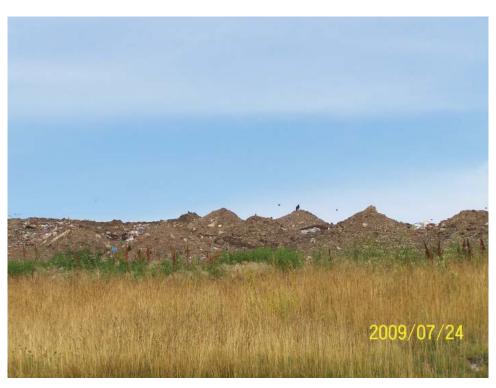

#### Working Face

Metro maintains a working face that is approximately one half (½) acre in size or smaller, waste volumes through out Wisconsin are at an all time low, lower volume equates to smaller working faces. Weather conditions impact the working face size as well, during inclement weather the working face would be smaller.

The site operates two working faces, one specifically for bio-soils and the other for all other wastes<sup>1</sup>. The bio-soil tipping face remained located in the Southwest corner of the Active Area through out the year. Asbestos and dusty loads were placed in the leading edge of the general working face. The working faces were located in phases 6 & 7 only. The bio-soil passed testing in November and was in use for daily cover and other soil construction during November and December of 2009.