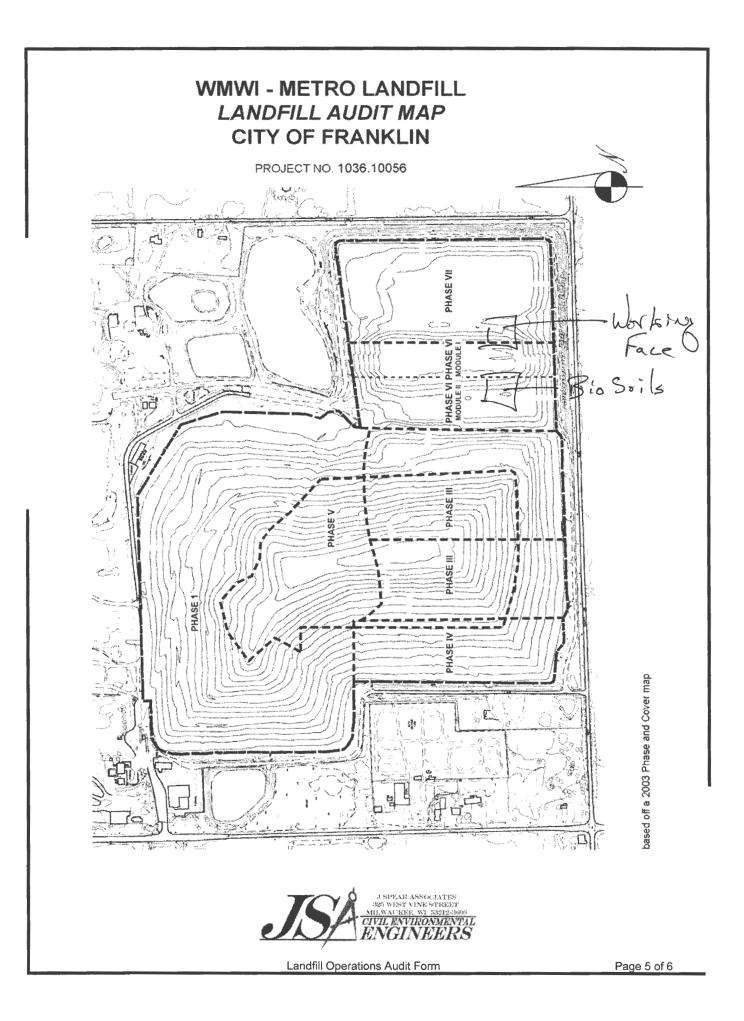

The site operates two working faces, one specifically for bio-soils and the other for all other wastes<sup>1</sup>. The bio-soil tipping face remained located in the Southwest corner of the Active Area through out the year. Asbestos and dusty loads were placed in the leading edge of the general working face. The working faces were located in phases 6 & 7 only. The bio-soil passed testing in November and was in use for daily cover and other soil construction during November and December of 2009.

The Metro facility is preparing for expansion, "The Clearwater Pond Expansion", which will be in the location of the clearwater pond and overlay the existing Phases 6 & 7. The excavation of the pond was conducted, when feasible, during 2009 and the excavated soils were added to the soils used in daily and intermediate cover.