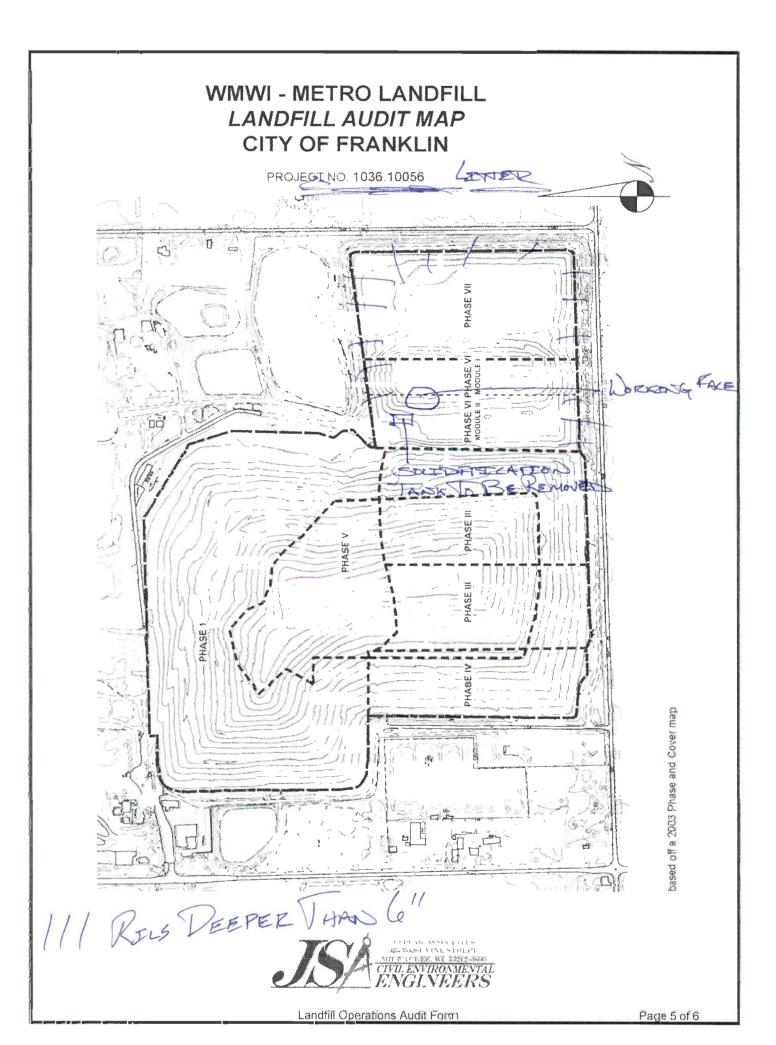

The site operates two working faces, one specifically for bio-soils and the other for all other wastes<sup>1</sup>. The bio-soil tipping face remained located in the Southwest corner of the Active Area through out the year. Asbestos and dusty loads were placed in the leading edge of the general working face. The working faces were located in phases 6 & 7 only. The bio-soil passed testing in November and was in use for daily cover and other soil construction during November and December of 2009.

The Metro facility is preparing for expansion, "The Clearwater Pond Expansion", which will be in the location of the clearwater pond and overlay the existing Phases 6 & 7. The excavation of the pond was conducted, when feasible, during 2009 and the excavated soils were added to the soils used in daily and intermediate cover.