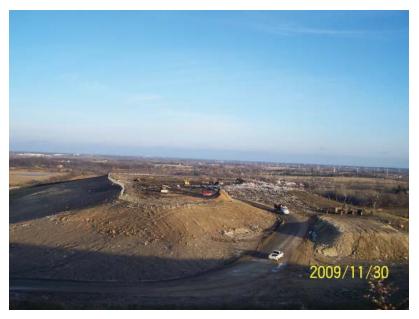

#### Working Face

Metro maintains a working face that is approximately one half (½) acre in size or smaller, waste volumes through out Wisconsin are at an all time low, lower volume equates to smaller working faces. Weather conditions impact the working face size as well, during inclement weather the working face would be smaller.

The site operates two working faces, one specifically for bio-soils and the other for all other wastes<sup>1</sup>. The bio-soil tipping face remained located in the Southwest corner of the Active Area through out the year. Asbestos and dusty loads were placed in the leading edge of the general working face. The working faces were located in phases 6 & 7 only. The bio-soil passed testing in November and was in use for daily cover and other soil construction during November and December of 2009.

#### Cover Material

The daily cover used by Metro consists of foundry sands, on-site soils, and large tarps. The condition of daily cover was considered poor in four out of the twenty four audits, all in the first quarter. Daily cover conditions diminished again in 2009 during the fourth quarter when site soils are difficult to excavate and haul to the working face.