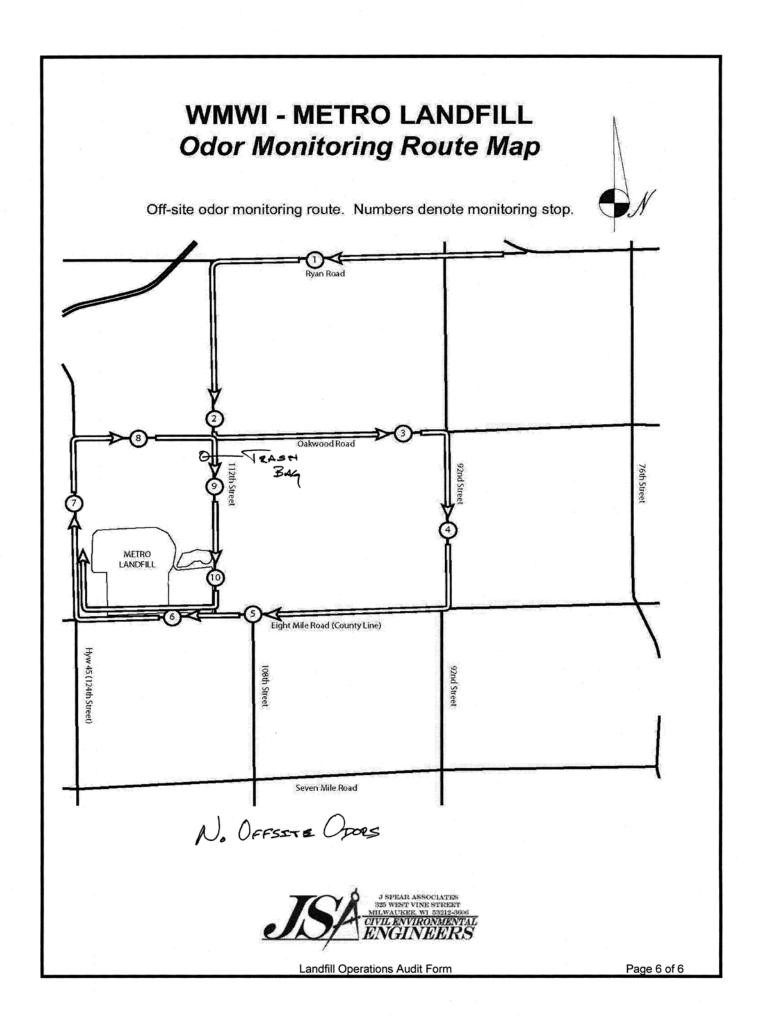

Audits are recorded on "Audit Forms", approved by the WFMC and Metro. The form is reviewed by both auditor and a Metro representative at the end of each audit prior to signing by both parties. Audit observations are supported by photographs taken in conjunction with the audit. Should a compliance issue be observed it is recorded as an "Action Item" and included on a tallying list of action items for the year. In addition to the audit form, audit photographs, and action item list; a summary of the audit observations is created and included in the final deliverable document. The

deliverable audit document is placed upon the JSA Web page; <u>HTTP://www.JSAcivil.com/Franklin/index.htm</u>. During 2008 JSA created a new Audit Form.

The summary of the 2009 Metro audits will be in a format to match the recording completed on each Audit Form, reflecting the changes with the new form.