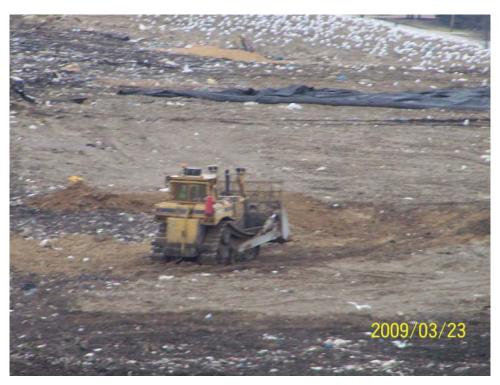

#### Equipment used in Landfill Operation

The Metro facility had one compactors and one dozers in operation on the working face of the landfill for the majority of audits. There were no recorded occasions when a compactor or dozer was not available. More often than in 2008, the site operated excavators and haul trucks to provide the working face with cover and operate the facility's solidification operations. In mid 2009, Metro received a permit to add waste in liquid form to the active area and the solidification was ceased. Two water trucks were available and used during dry dusty conditions.