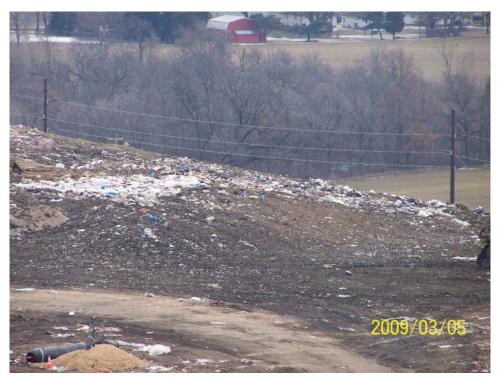

#### Cover Material

The daily cover used by Metro consists of foundry sands, on-site soils, and large tarps. The condition of daily cover was considered poor in four out of the twenty four audits, all in the first quarter. Daily cover conditions diminished again in 2009 during the fourth quarter when site soils are difficult to excavate and haul to the working face.

Poor weather conditions have an impact on the Metro Facility, daily cover is a mix of foundry sands, tarps, and site soils. In poor weather conditions site soils can not be excavated and daily cover is limited only to sands received and tarps. Extended poor weather conditions can have an affect on daily and intermediate cover.