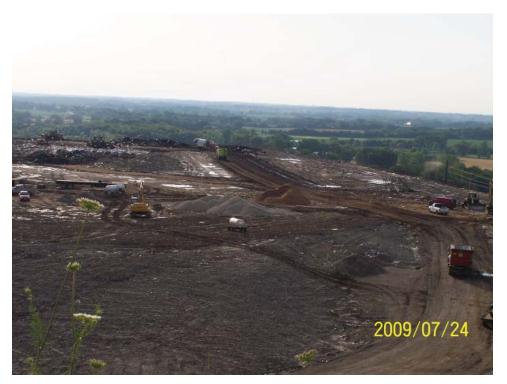

#### Working Face

Metro maintains a working face that is approximately one half (½) acre in size or smaller, waste volumes through out Wisconsin are at an all time low, lower volume equates to smaller working faces. Weather conditions impact the working face size as well, during inclement weather the working face would be smaller.

The site operates two working faces, one specifically for bio-soils and the other for all other wastes<sup>1</sup>. The bio-soil tipping face remained located in the Southwest corner of the Active Area through out the year. Asbestos and dusty loads were placed in the leading edge of the general working face. The working faces were located in phases 6 & 7 only. The bio-soil passed testing in November and was in use for daily cover and other soil construction during November and December of 2009.

#### Cover Material

The daily cover used by Metro consists of foundry sands, on-site soils, and large tarps. The condition of daily cover was considered poor in four out of the twenty four audits, all in the first quarter. Daily cover conditions diminished again in 2009 during the fourth quarter when site soils are difficult to excavate and haul to the working face.