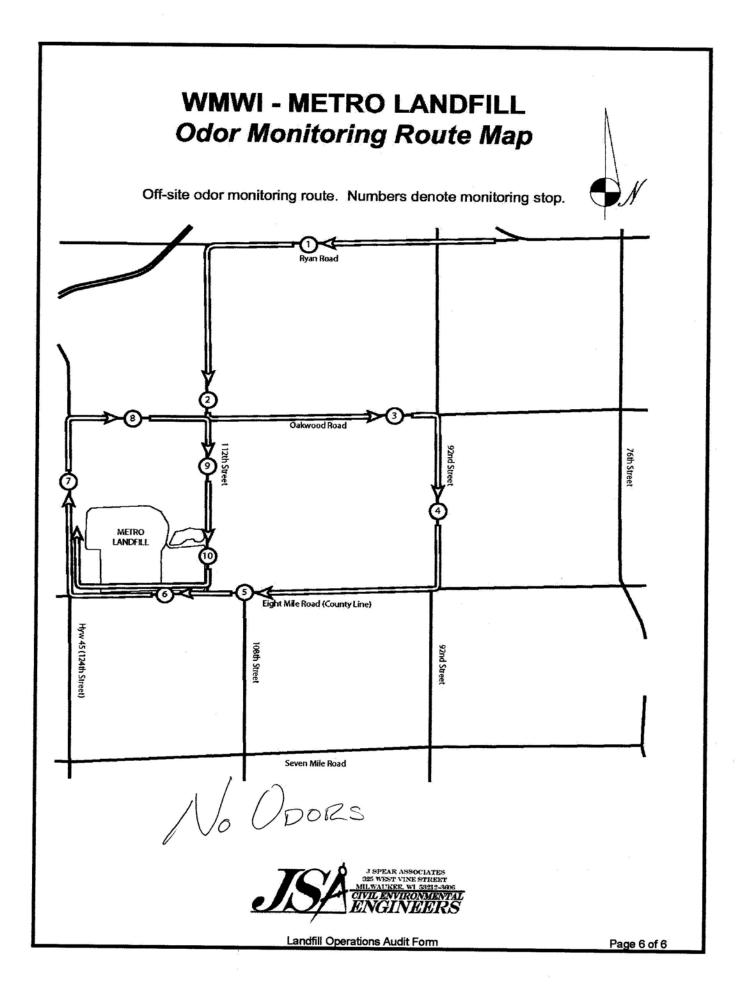

Audits are recorded on "Audit Forms", approved by the WFMC and Metro. The form is reviewed by both auditor and a Metro representative at the end of each audit prior to signing by both parties. Audit observations are supported by photographs taken in conjunction with the audit. Should a compliance issue be observed it is recorded as an "Action Item" and included on a tallying list of action items for the year. In addition to the audit form, audit photographs, and action item list; a summary of the audit observations is created and included in the final deliverable document. The

deliverable audit document is placed upon the JSA Web page; <u>HTTP://www.JSAcivil.com/Franklin/index.htm</u>. During 2008 JSA created a new Audit Form.

The summary of the 2009 Metro audits will be in a format to match the recording completed on each Audit Form, reflecting the changes with the new form.