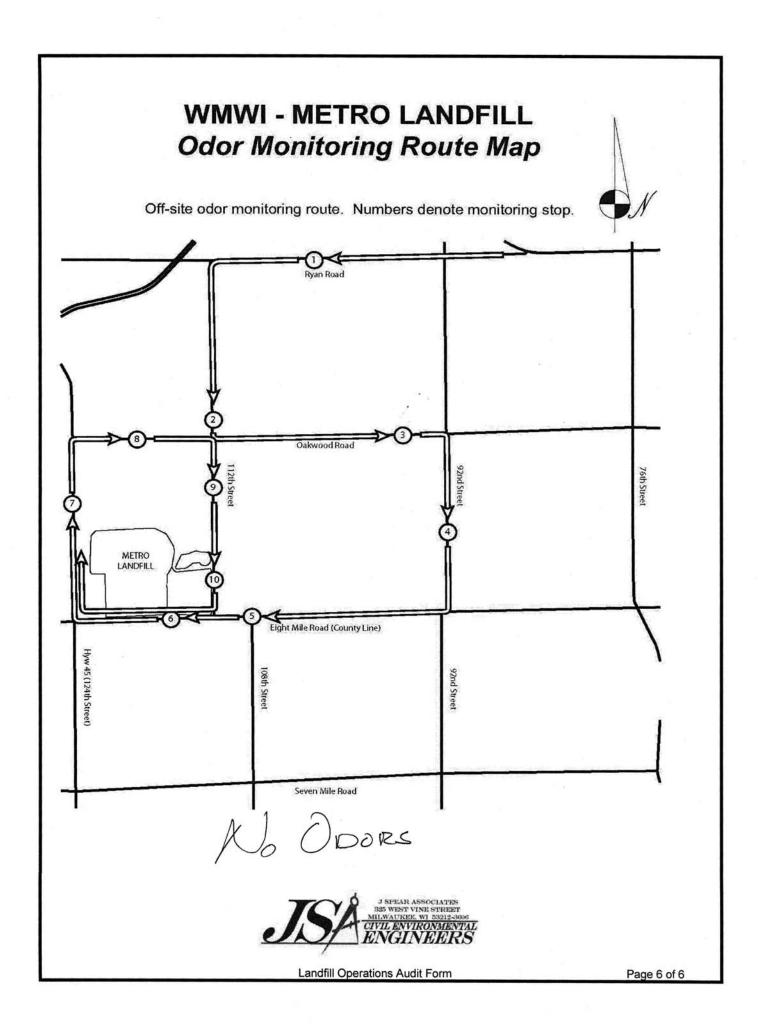

#### Odor Control

Residents made four complaints regarding odors to the Metro Facility. Three of the four complaints were from the same resident. None of the complaints were identified to be from a source other than the Metro Facility. Odors during audits were detected off site during less than half the events and on site odors were evident during most audits.

Metro did not implement any odor control activities or substances in 2009 other than placement of cover. Metro does claim to possess products for odor neutralizing

There were no action items for Odor Control.