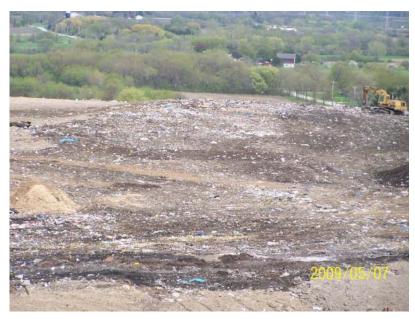

#### Working Face

Metro maintains a working face that is approximately one half (½) acre in size or smaller, waste volumes through out Wisconsin are at an all time low, lower volume equates to smaller working faces. Weather conditions impact the working face size as well, during inclement weather the working face would be smaller.

The site operates two working faces, one specifically for bio-soils and the other for all other wastes<sup>1</sup>. The bio-soil tipping face remained located in the Southwest corner of the Active Area through out the year. Asbestos and dusty loads were placed in the leading edge of the general working face. The working faces were located in phases 6 & 7 only. The bio-soil passed testing in November and was in use for daily cover and other soil construction during November and December of 2009.

#### Cover Material

The daily cover used by Metro consists of foundry sands, on-site soils, and large tarps. The condition of daily cover was considered poor in four out of the twenty four audits, all in the first quarter. Daily cover conditions diminished again in 2009 during the fourth quarter when site soils are difficult to excavate and haul to the working face.