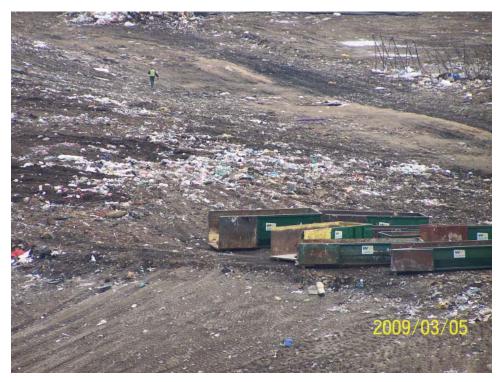

#### Working Face

Metro maintains a working face that is approximately one half (½) acre in size or smaller, waste volumes through out Wisconsin are at an all time low, lower volume equates to smaller working faces. Weather conditions impact the working face size as well, during inclement weather the working face would be smaller.

The site operates two working faces, one specifically for bio-soils and the other for all other wastes<sup>1</sup>. The bio-soil tipping face remained located in the Southwest corner of the Active Area through out the year. Asbestos and dusty loads were placed in the leading edge of the general working face. The working faces were located in phases 6 & 7 only. The bio-soil passed testing in November and was in use for daily cover and other soil construction during November and December of 2009.