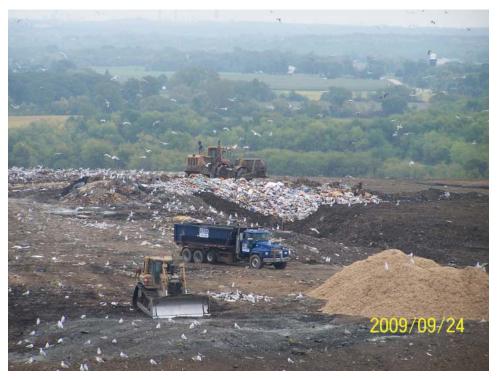

#### Equipment used in Landfill Operation

The Metro facility had one compactors and one dozers in operation on the working face of the landfill for the majority of audits. There were no recorded occasions when a compactor or dozer was not available. More often than in 2008, the site operated excavators and haul trucks to provide the working face with cover and operate the facility's solidification operations. In mid 2009, Metro received a permit to add waste in liquid form to the active area and the solidification was ceased. Two water trucks were available and used during dry dusty conditions.

#### Working Face

Metro maintains a working face that is approximately one half (½) acre in size or smaller, waste volumes through out Wisconsin are at an all time low, lower volume equates to smaller working faces. Weather conditions impact the working face size as well, during inclement weather the working face would be smaller.

The site operates two working faces, one specifically for bio-soils and the other for all other wastes<sup>1</sup>. The bio-soil tipping face remained located in the Southwest corner of the Active Area through out the year. Asbestos and dusty loads were placed in the leading edge of the general working face. The working faces were located in phases 6 & 7 only. The bio-soil passed testing in November and was in use for daily cover and other soil construction during November and December of 2009.