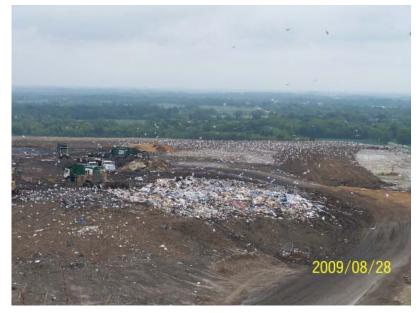

#### Working Face

Metro maintains a working face that is approximately one half (½) acre in size or smaller, waste volumes through out Wisconsin are at an all time low, lower volume equates to smaller working faces. Weather conditions impact the working face size as well, during inclement weather the working face would be smaller.

The site operates two working faces, one specifically for bio-soils and the other for all other wastes<sup>1</sup>. The bio-soil tipping face remained located in the Southwest corner of the Active Area through out the year. Asbestos and dusty loads were placed in the leading edge of the general working face. The working faces were located in phases 6 & 7 only. The bio-soil passed testing in November and was in use for daily cover and other soil construction during November and December of 2009.