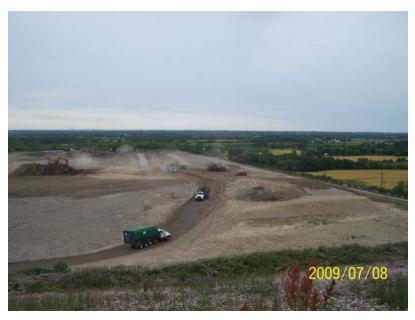

#### Working Face

Metro maintains a working face that is approximately one half (½) acre in size or smaller, waste volumes through out Wisconsin are at an all time low, lower volume equates to smaller working faces. Weather conditions impact the working face size as well, during inclement weather the working face would be smaller.

#### Equipment used in Landfill Operation

The Metro facility had one compactors and one dozers in operation on the working face of the landfill for the majority of audits. There were no recorded occasions when a compactor or dozer was not available. More often than in 2008, the site operated excavators and haul trucks to provide the working face with cover and operate the facility's solidification operations. In mid 2009, Metro received a permit to add waste in liquid form to the active area and the solidification was ceased. Two water trucks were available and used during dry dusty conditions.