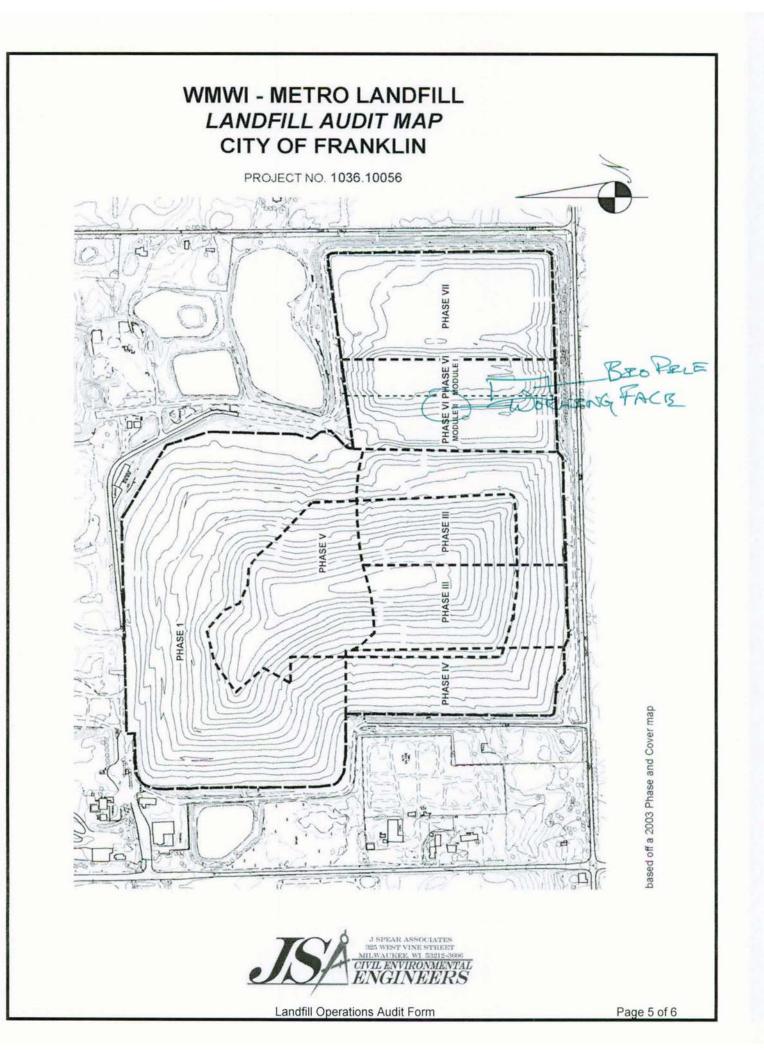

The site operates two working faces, one specifically for bio-soils and the other for all other wastes<sup>1</sup>. The bio-soil tipping face remained located in the Southwest corner of the Active Area through out the year. Asbestos and dusty loads were placed in the leading edge of the general working face. The working faces were located in phases 6 & 7 only. The bio-soil passed testing in November and was in use for daily cover and other soil construction during November and December of 2009.

The Metro facility is preparing for expansion, "The Clearwater Pond Expansion", which will be in the location of the clearwater pond and overlay the existing Phases 6 & 7. The excavation of the pond was conducted, when feasible, during 2009 and the excavated soils were added to the soils used in daily and intermediate cover.