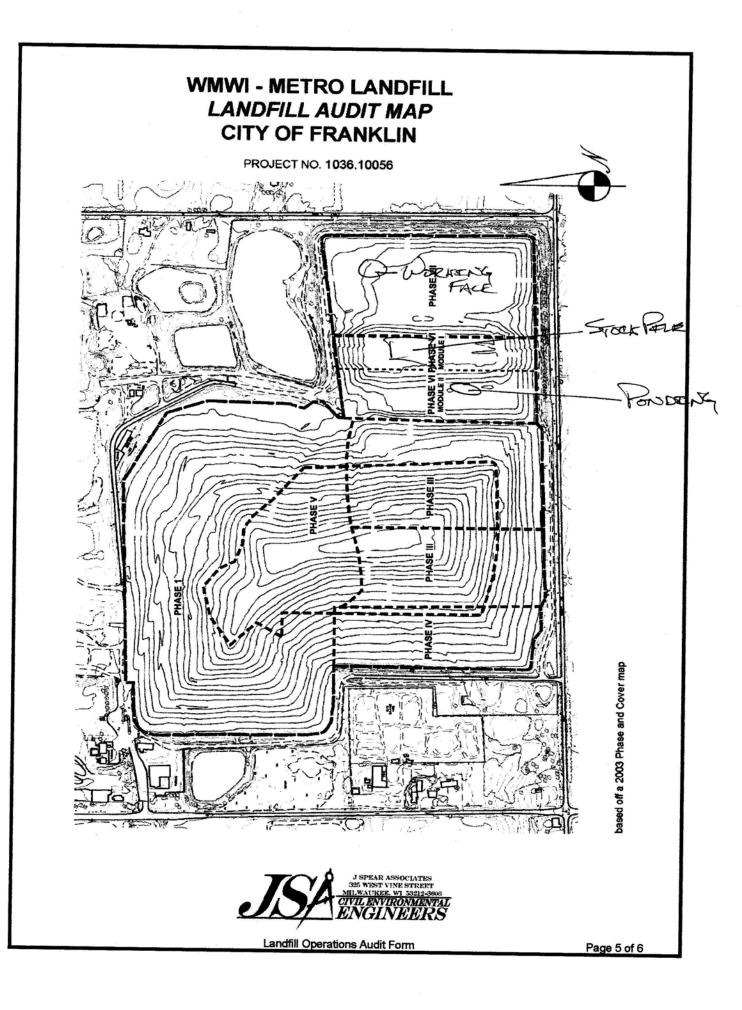

#### Working Face

Metro maintains a working face that is approximately one half (½) acre in size or smaller, waste volumes through out Wisconsin are at an all time low, lower volume equates to smaller working faces. Weather conditions impact the working face size as well, during inclement weather the working face would be smaller.

The site operates two working faces, one specifically for bio-soils and the other for all other wastes<sup>1</sup>. The bio-soil tipping face remained located in the Southwest corner of the Active Area through out the year. Asbestos and dusty loads were placed in the leading edge of the general working face. The working faces were located in phases 6 & 7 only. The bio-soil passed testing in November and was in use for daily cover and other soil construction during November and December of 2009.

The Metro facility is preparing for expansion, "The Clearwater Pond Expansion", which will be in the location of the clearwater pond and overlay the existing Phases 6 & 7. The excavation of the pond was conducted, when feasible, during 2009 and the excavated soils were added to the soils used in daily and intermediate cover.