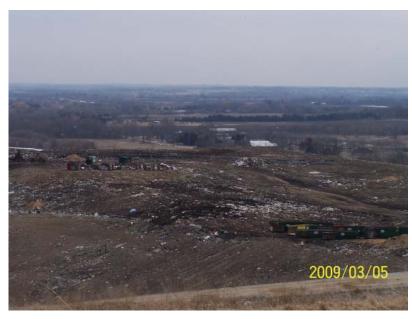

#### Working Face

Metro maintains a working face that is approximately one half (½) acre in size or smaller, waste volumes through out Wisconsin are at an all time low, lower volume equates to smaller working faces. Weather conditions impact the working face size as well, during inclement weather the working face would be smaller.

The site operates two working faces, one specifically for bio-soils and the other for all other wastes<sup>1</sup>. The bio-soil tipping face remained located in the Southwest corner of the Active Area through out the year. Asbestos and dusty loads were placed in the leading edge of the general working face. The working faces were located in phases 6 & 7 only. The bio-soil passed testing in November and was in use for daily cover and other soil construction during November and December of 2009.