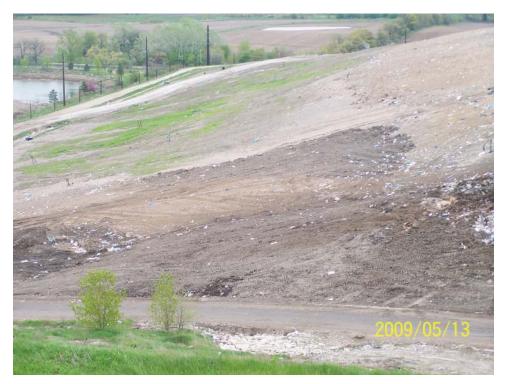

Metro took an aggressive approach to soil erosion on the slopes of the Active Area in 2009. They regraded the slopes with site soils and applied top soil and compost or mulch to the slopes in the

<sup>2</sup> No shutdowns greater than 1 day

third quarter extending into the early fourth. Vegetative growth was evident before the first snow event in 2009.

There were no action items for Surface Water Management