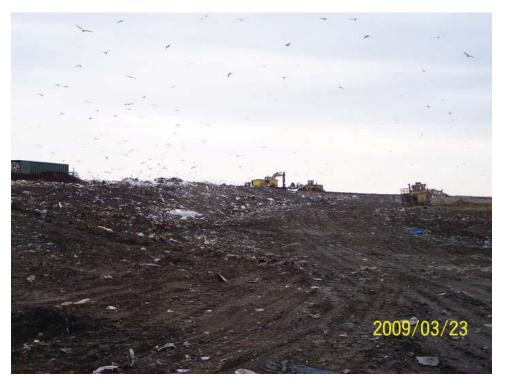

#### Working Face

Metro maintains a working face that is approximately one half (½) acre in size or smaller, waste volumes through out Wisconsin are at an all time low, lower volume equates to smaller working faces. Weather conditions impact the working face size as well, during inclement weather the working face would be smaller.

The site operates two working faces, one specifically for bio-soils and the other for all other wastes<sup>1</sup>. The bio-soil tipping face remained located in the Southwest corner of the Active Area through out the year. Asbestos and dusty loads were placed in the leading edge of the general working face. The working faces were located in phases 6 & 7 only. The bio-soil passed testing in November and was in use for daily cover and other soil construction during November and December of 2009.

#### Cover Material

The daily cover used by Metro consists of foundry sands, on-site soils, and large tarps. The condition of daily cover was considered poor in four out of the twenty four audits, all in the first quarter. Daily cover conditions diminished again in 2009 during the fourth quarter when site soils are difficult to excavate and haul to the working face.