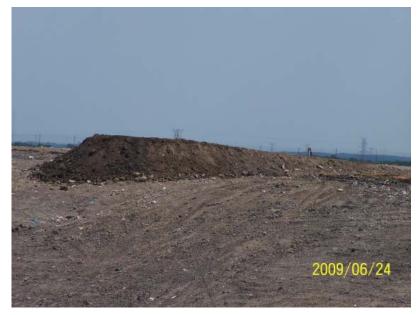

The Metro facility is preparing for expansion, "The Clearwater Pond Expansion", which will be in the location of the clearwater pond and overlay the existing Phases 6 & 7. The excavation of the pond was conducted, when feasible, during 2009 and the excavated soils were added to the soils used in daily and intermediate cover.

#### Surface Water Management

Metro maintained its two basins throughout 2009; the clear water pond was taken out of the drainage system and pumping to drain it whenever feasible. Excavation from the clearwater pond began early in the fourth quarter of 2008.