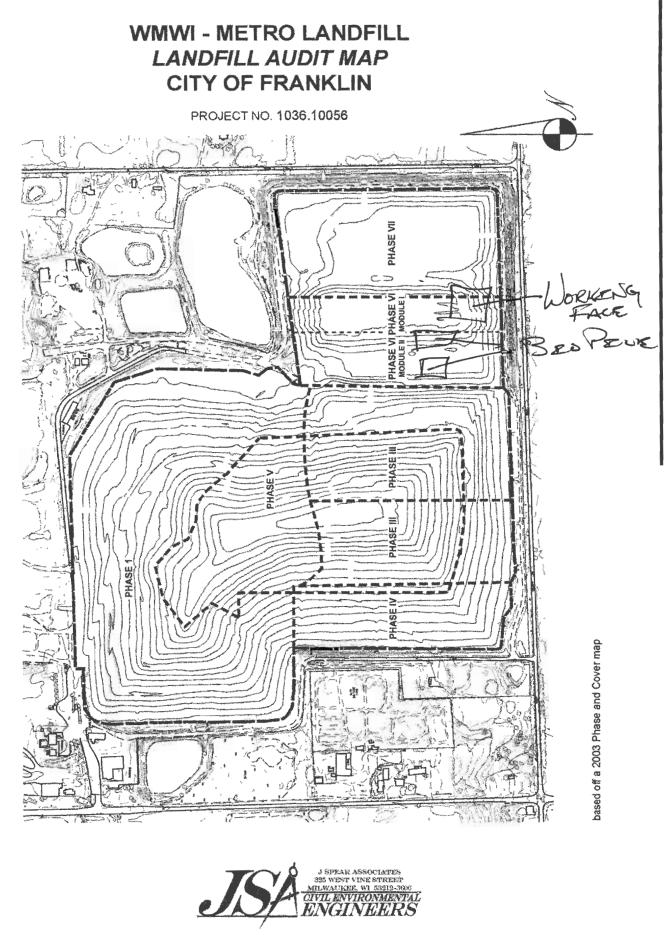

#### Working Face

Metro maintains a working face that is approximately one half (½) acre in size or smaller, waste volumes through out Wisconsin are at an all time low, lower volume equates to smaller working faces. Weather conditions impact the working face size as well, during inclement weather the working face would be smaller.

The site operates two working faces, one specifically for bio-soils and the other for all other wastes<sup>1</sup>. The bio-soil tipping face remained located in the Southwest corner of the Active Area through out the year. Asbestos and dusty loads were placed in the leading edge of the general working face. The working faces were located in phases 6 & 7 only. The bio-soil passed testing in November and was in use for daily cover and other soil construction during November and December of 2009.

The Metro facility is preparing for expansion, "The Clearwater Pond Expansion", which will be in the location of the clearwater pond and overlay the existing Phases 6 & 7. The excavation of the pond was conducted, when feasible, during 2009 and the excavated soils were added to the soils used in daily and intermediate cover.