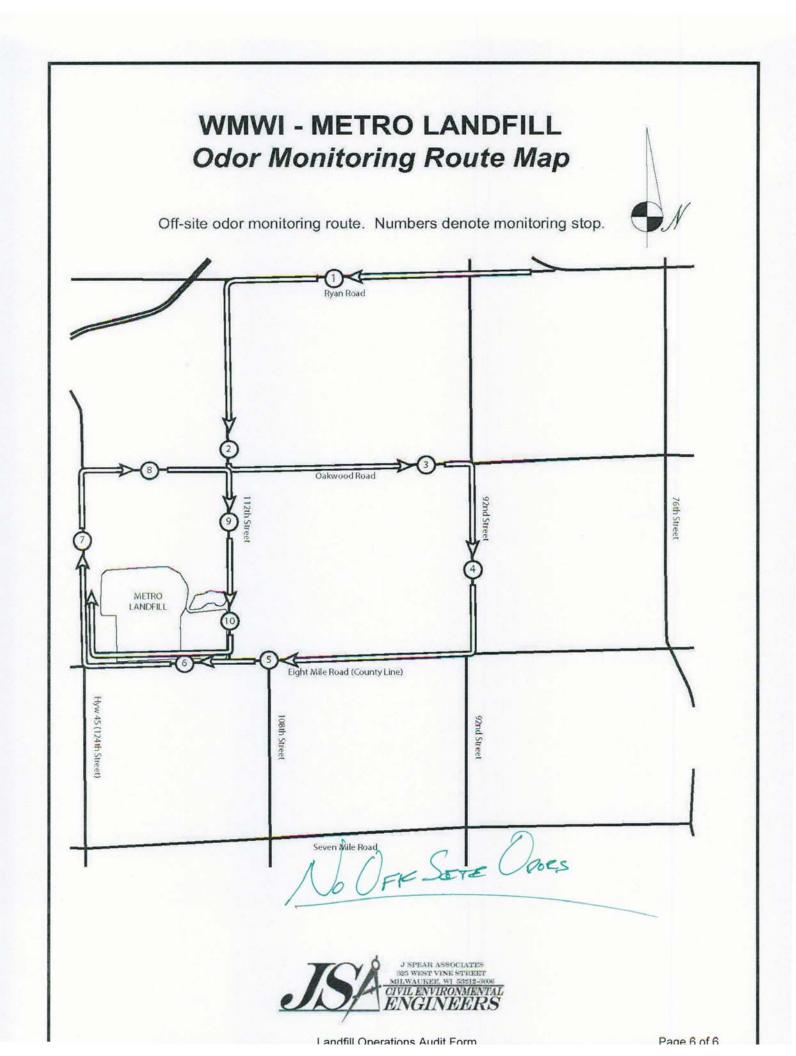

#### Odor Control

Residents made four complaints regarding odors to the Metro Facility. Three of the four complaints were from the same resident. None of the complaints were identified to be from a source other than the Metro Facility. Odors during audits were detected off site during less than half the events and on site odors were evident during most audits.

#### Vehicle Impacts

Metro's contract with Resource Recovery Systems (street sweeping) has greatly improved the conditions on US 45. Interior road conditions were on occasion dusty, US 45 and 8 Mile road were clean with relation to Metro activities. A check in log is maintained by the sweeper contractor as well and is reviewed during the audit process.