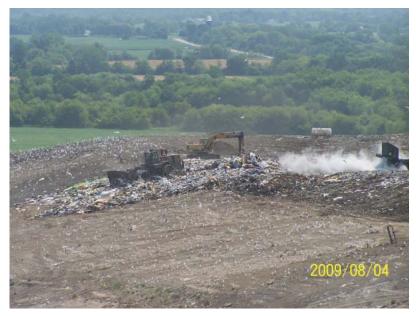

#### Equipment used in Landfill Operation

The Metro facility had one compactors and one dozers in operation on the working face of the landfill for the majority of audits. There were no recorded occasions when a compactor or dozer was not available. More often than in 2008, the site operated excavators and haul trucks to provide the working face with cover and operate the facility's solidification operations. In mid 2009, Metro received a permit to add waste in liquid form to the active area and the solidification was ceased. Two water trucks were available and used during dry dusty conditions.

#### Cover Material

The daily cover used by Metro consists of foundry sands, on-site soils, and large tarps. The condition of daily cover was considered poor in four out of the twenty four audits, all in the first quarter. Daily cover conditions diminished again in 2009 during the fourth quarter when site soils are difficult to excavate and haul to the working face.