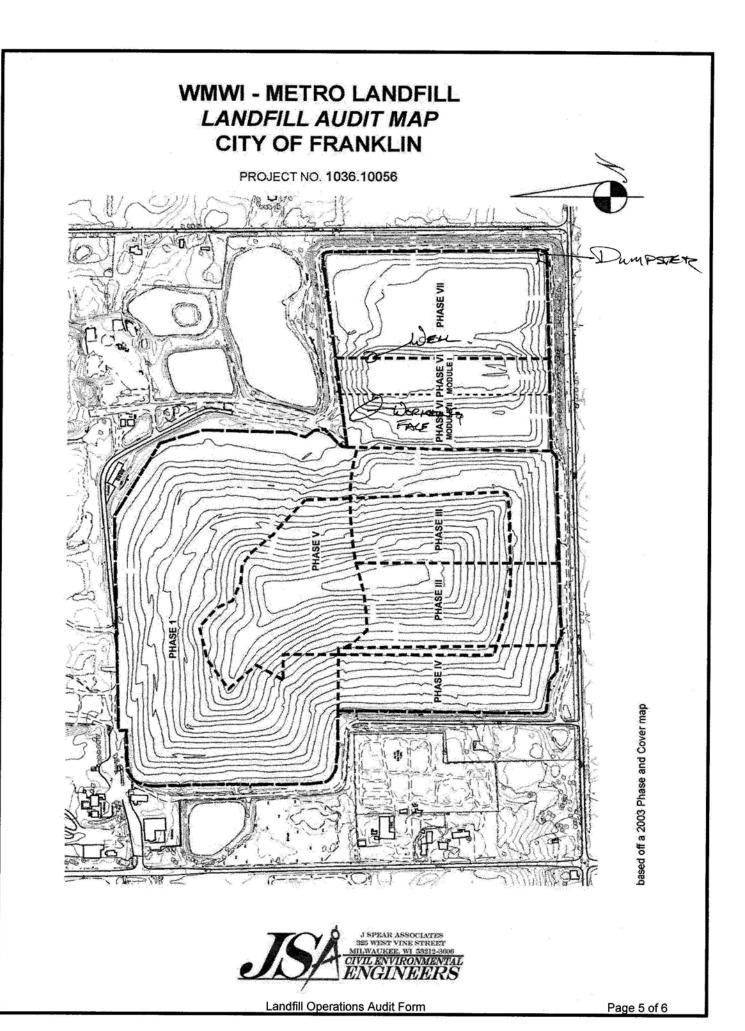

The site operates two working faces, one specifically for bio-soils and the other for all other wastes<sup>1</sup>. The bio-soil tipping face remained located in the Southwest corner of the Active Area through out the year. Asbestos and dusty loads were placed in the leading edge of the general working face. The working faces were located in phases 6 & 7 only. The bio-soil passed testing in November and was in use for daily cover and other soil construction during November and December of 2009.

The Metro facility is preparing for expansion, "The Clearwater Pond Expansion", which will be in the location of the clearwater pond and overlay the existing Phases 6 & 7. The excavation of the pond was conducted, when feasible, during 2009 and the excavated soils were added to the soils used in daily and intermediate cover.