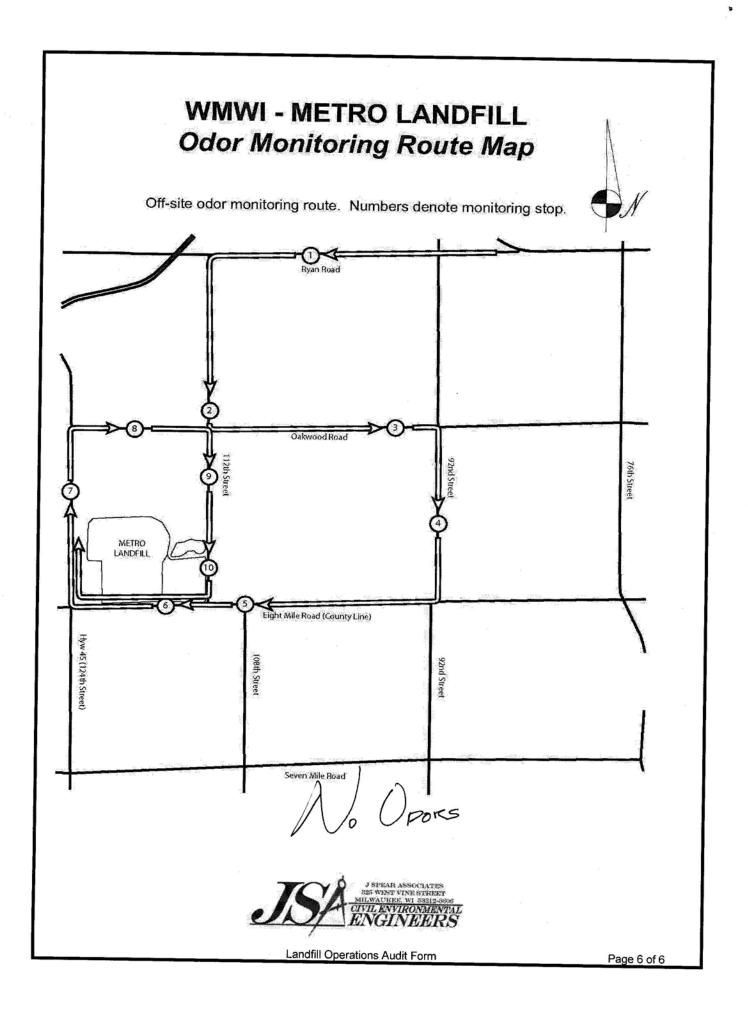

#### Odor Control

Residents made four complaints regarding odors to the Metro Facility. Three of the four complaints were from the same resident. None of the complaints were identified to be from a source other than the Metro Facility. Odors during audits were detected off site during less than half the events and on site odors were evident during most audits.

Metro did not implement any odor control activities or substances in 2009 other than placement of cover. Metro does claim to possess products for odor neutralizing

There were no action items for Odor Control.