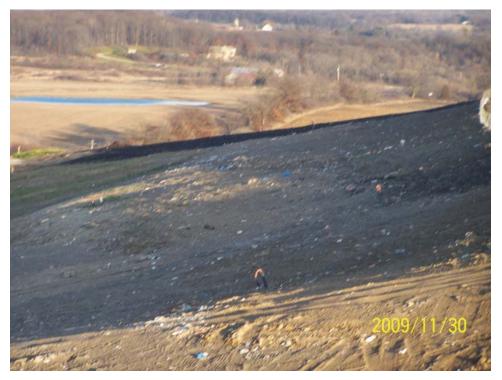

#### Working Face

Metro maintains a working face that is approximately one half (½) acre in size or smaller, waste volumes through out Wisconsin are at an all time low, lower volume equates to smaller working faces. Weather conditions impact the working face size as well, during inclement weather the working face would be smaller.

The site operates two working faces, one specifically for bio-soils and the other for all other wastes<sup>1</sup>. The bio-soil tipping face remained located in the Southwest corner of the Active Area through out the year. Asbestos and dusty loads were placed in the leading edge of the general working face. The working faces were located in phases 6 & 7 only. The bio-soil passed testing in November and was in use for daily cover and other soil construction during November and December of 2009.

#### Cover Material

The daily cover used by Metro consists of foundry sands, on-site soils, and large tarps. The condition of daily cover was considered poor in four out of the twenty four audits, all in the first quarter. Daily cover conditions diminished again in 2009 during the fourth quarter when site soils are difficult to excavate and haul to the working face.