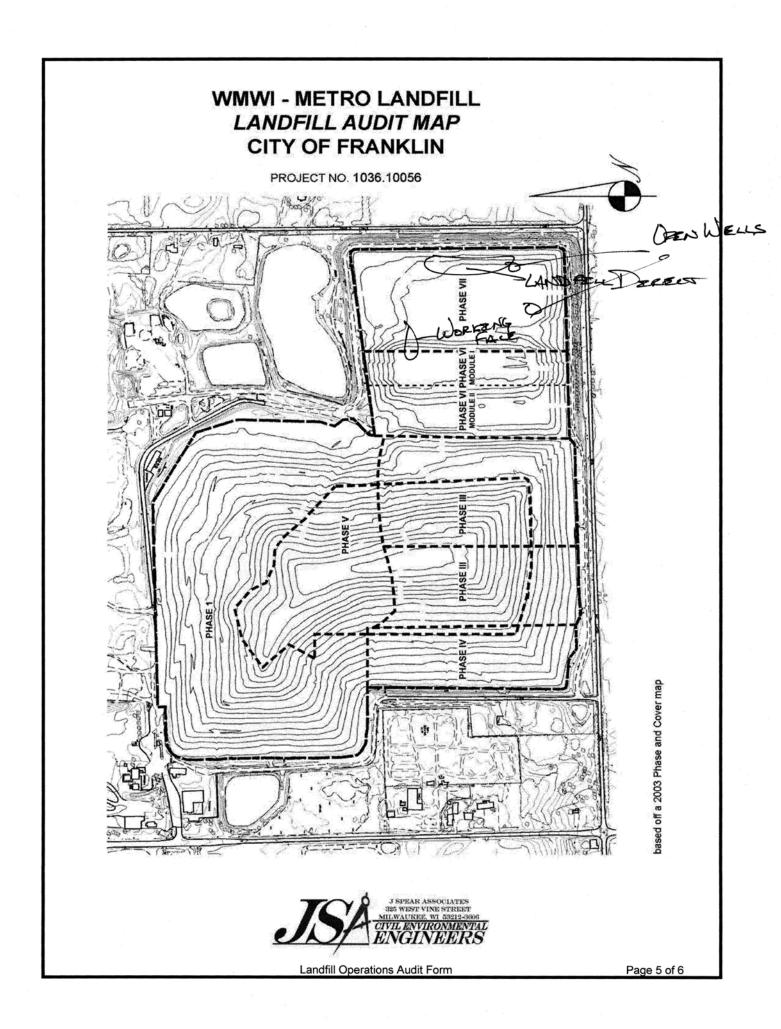

The site operates two working faces, one specifically for bio-soils and the other for all other wastes<sup>1</sup>. The bio-soil tipping face remained located in the Southwest corner of the Active Area through out the year. Asbestos and dusty loads were placed in the leading edge of the general working face. The working faces were located in phases 6 & 7 only. The bio-soil passed testing in November and was in use for daily cover and other soil construction during November and December of 2009.

The Metro facility is preparing for expansion, "The Clearwater Pond Expansion", which will be in the location of the clearwater pond and overlay the existing Phases 6 & 7. The excavation of the pond was conducted, when feasible, during 2009 and the excavated soils were added to the soils used in daily and intermediate cover.