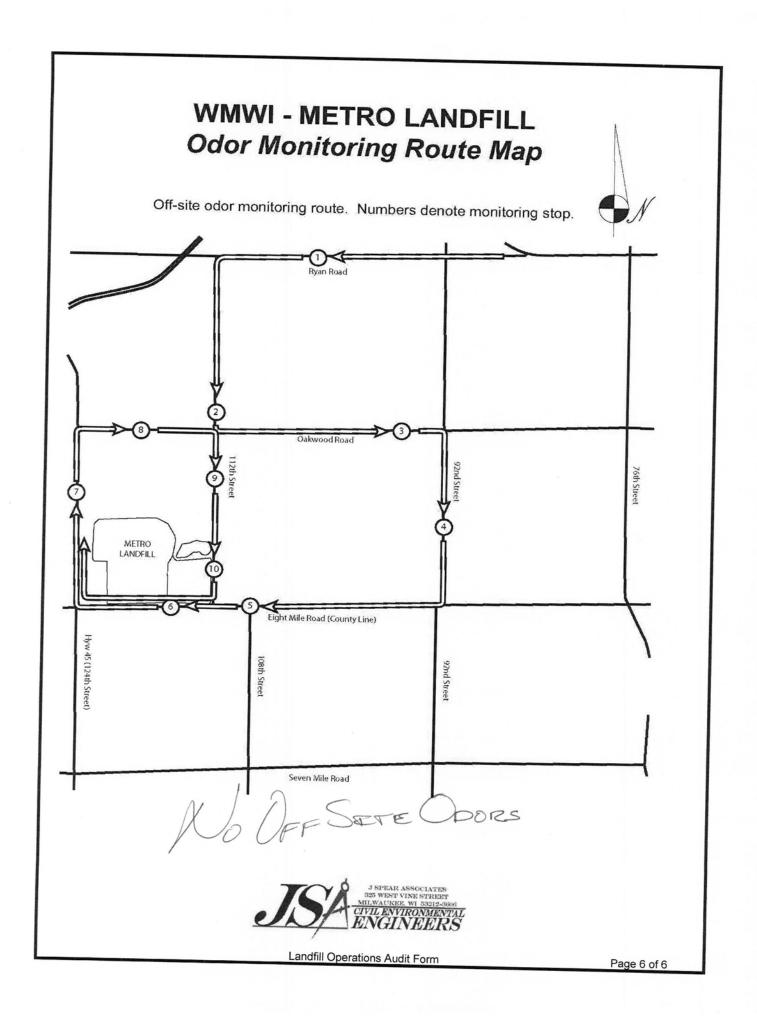

Audits are recorded on "Audit Forms", approved by the WFMC and Metro. The form is reviewed by both auditor and a Metro representative at the end of each audit prior to signing by both parties. Audit observations are supported by photographs taken in conjunction with the audit. Should a compliance issue be observed it is recorded as an "Action Item" and included on a tallying list of action items for the year. In addition to the audit form, audit photographs, and action item list; a summary of the audit observations is created and included in the final deliverable document. The

deliverable audit document is placed upon the JSA Web page; <u>HTTP://www.JSAcivil.com/Franklin/index.htm</u>. During 2008 JSA created a new Audit Form.

The summary of the 2009 Metro audits will be in a format to match the recording completed on each Audit Form, reflecting the changes with the new form.