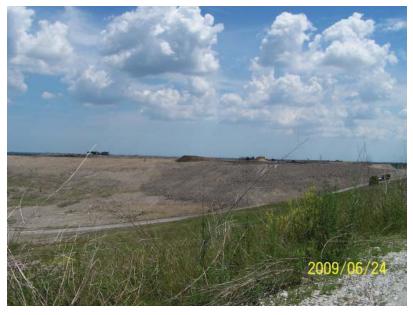

#### Working Face

Metro maintains a working face that is approximately one half (½) acre in size or smaller, waste volumes through out Wisconsin are at an all time low, lower volume equates to smaller working faces. Weather conditions impact the working face size as well, during inclement weather the working face would be smaller.

The site operates two working faces, one specifically for bio-soils and the other for all other wastes<sup>1</sup>. The bio-soil tipping face remained located in the Southwest corner of the Active Area through out the year. Asbestos and dusty loads were placed in the leading edge of the general working face. The working faces were located in phases 6 & 7 only. The bio-soil passed testing in November and was in use for daily cover and other soil construction during November and December of 2009.