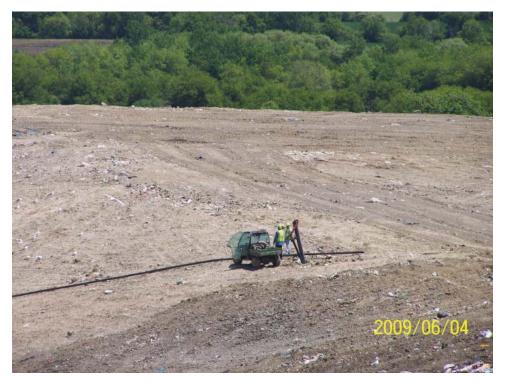

#### Equipment used in Landfill Operation

The Metro facility had one compactors and one dozers in operation on the working face of the landfill for the majority of audits. There were no recorded occasions when a compactor or dozer was not available. More often than in 2008, the site operated excavators and haul trucks to provide the working face with cover and operate the facility's solidification operations. In mid 2009, Metro received a permit to add waste in liquid form to the active area and the solidification was ceased. Two water trucks were available and used during dry dusty conditions.

#### Leachate Management

Metro has the ability to recirculate leachate through a pipe system, buried in the garbage, along with disposing of excess volumes through a pretreatment plant to an MMSD force main. Relative leachate volumes and repairs to the leachate system were recorded through out 2009, including the collection of pretreatment plant sludges. In 2009 Metro did not recirculate leachate.