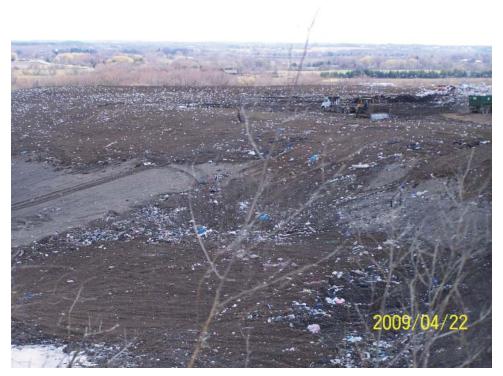

#### Working Face

Metro maintains a working face that is approximately one half (½) acre in size or smaller, waste volumes through out Wisconsin are at an all time low, lower volume equates to smaller working faces. Weather conditions impact the working face size as well, during inclement weather the working face would be smaller.

The site operates two working faces, one specifically for bio-soils and the other for all other wastes<sup>1</sup>. The bio-soil tipping face remained located in the Southwest corner of the Active Area through out the year. Asbestos and dusty loads were placed in the leading edge of the general working face. The working faces were located in phases 6 & 7 only. The bio-soil passed testing in November and was in use for daily cover and other soil construction during November and December of 2009.

#### Cover Material

The daily cover used by Metro consists of foundry sands, on-site soils, and large tarps. The condition of daily cover was considered poor in four out of the twenty four audits, all in the first quarter. Daily cover conditions diminished again in 2009 during the fourth quarter when site soils are difficult to excavate and haul to the working face.