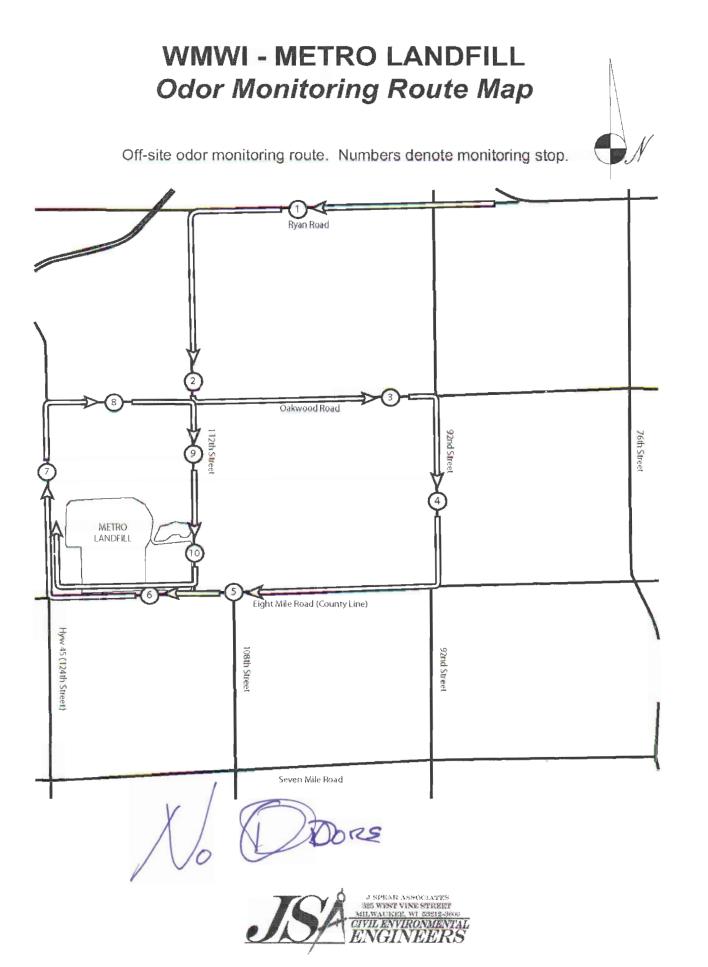

#### Odor Control

Residents made four complaints regarding odors to the Metro Facility. Three of the four complaints were from the same resident. None of the complaints were identified to be from a source other than the Metro Facility. Odors during audits were detected off site during less than half the events and on site odors were evident during most audits.

The record of odor complaints per year continues to decrease, the Metro Facility did not implement the use of any odor controls beyond waste placement and cover in 2009.

In 2008, JSA stated that it appears that site conditions and operational quality are dependent on the presence of the site management. This was also apparent in 2009, however, the quality of the operations when the management was not present was greater than in 2008, though not always of the quality sufficient for proper operation.