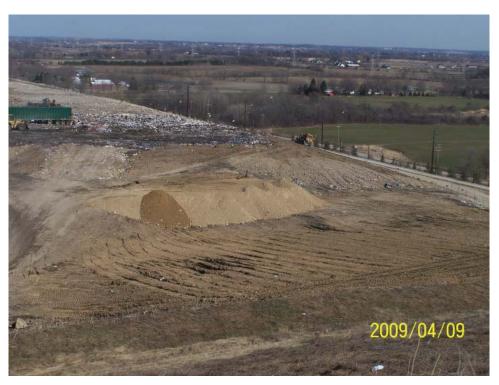

#### Working Face

Metro maintains a working face that is approximately one half (½) acre in size or smaller, waste volumes through out Wisconsin are at an all time low, lower volume equates to smaller working faces. Weather conditions impact the working face size as well, during inclement weather the working face would be smaller.

The site operates two working faces, one specifically for bio-soils and the other for all other wastes<sup>1</sup>. The bio-soil tipping face remained located in the Southwest corner of the Active Area through out the year. Asbestos and dusty loads were placed in the leading edge of the general working face. The working faces were located in phases 6 & 7 only. The bio-soil passed testing in November and was in use for daily cover and other soil construction during November and December of 2009.

<sup>1</sup> Municipal Solid Waste, Construction and Demolitions Wastes, and Liquid Wastes

Minor ponding occurred in other location upon the active area in the Spring of 2009 and were drained quickly.

One of the two Action Items of 2009 was related to the working face, "Exposed Waste and Poor Cover". This Action Item was frequent in 2008. Management states that the improvement in 2009 to the placement of daily and intermediate cover was due to changes in equipment operators at the site. The general cover conditions were improved in comparison to 2008, but consistent quality of daily cover has not been recorded in subsequent audits.