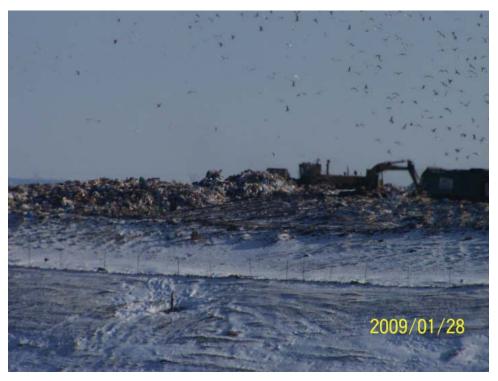

#### Equipment used in Landfill Operation

The Metro facility had one compactors and one dozers in operation on the working face of the landfill for the majority of audits. There were no recorded occasions when a compactor or dozer was not available. More often than in 2008, the site operated excavators and haul trucks to provide the working face with cover and operate the facility's solidification operations. In mid 2009, Metro received a permit to add waste in liquid form to the active area and the solidification was ceased. Two water trucks were available and used during dry dusty conditions.

#### Working Face

Metro maintains a working face that is approximately one half (½) acre in size or smaller, waste volumes through out Wisconsin are at an all time low, lower volume equates to smaller working faces. Weather conditions impact the working face size as well, during inclement weather the working face would be smaller.