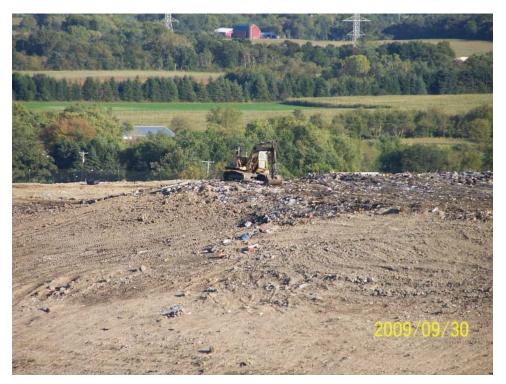

#### Working Face

Metro maintains a working face that is approximately one half (½) acre in size or smaller, waste volumes through out Wisconsin are at an all time low, lower volume equates to smaller working faces. Weather conditions impact the working face size as well, during inclement weather the working face would be smaller.

The site operates two working faces, one specifically for bio-soils and the other for all other wastes<sup>1</sup>. The bio-soil tipping face remained located in the Southwest corner of the Active Area through out the year. Asbestos and dusty loads were placed in the leading edge of the general working face. The working faces were located in phases 6 & 7 only. The bio-soil passed testing in November and was in use for daily cover and other soil construction during November and December of 2009.