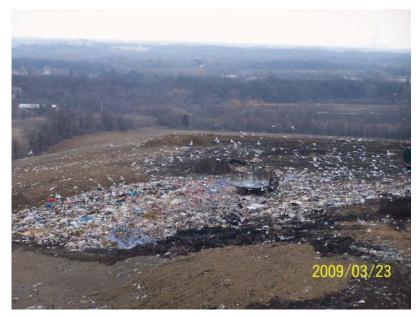

#### Working Face

Metro maintains a working face that is approximately one half (½) acre in size or smaller, waste volumes through out Wisconsin are at an all time low, lower volume equates to smaller working faces. Weather conditions impact the working face size as well, during inclement weather the working face would be smaller.

The site operates two working faces, one specifically for bio-soils and the other for all other wastes<sup>1</sup>. The bio-soil tipping face remained located in the Southwest corner of the Active Area through out the year. Asbestos and dusty loads were placed in the leading edge of the general working face. The working faces were located in phases 6 & 7 only. The bio-soil passed testing in November and was in use for daily cover and other soil construction during November and December of 2009.

#### Cover Material

The daily cover used by Metro consists of foundry sands, on-site soils, and large tarps. The condition of daily cover was considered poor in four out of the twenty four audits, all in the first quarter. Daily cover conditions diminished again in 2009 during the fourth quarter when site soils are difficult to excavate and haul to the working face.