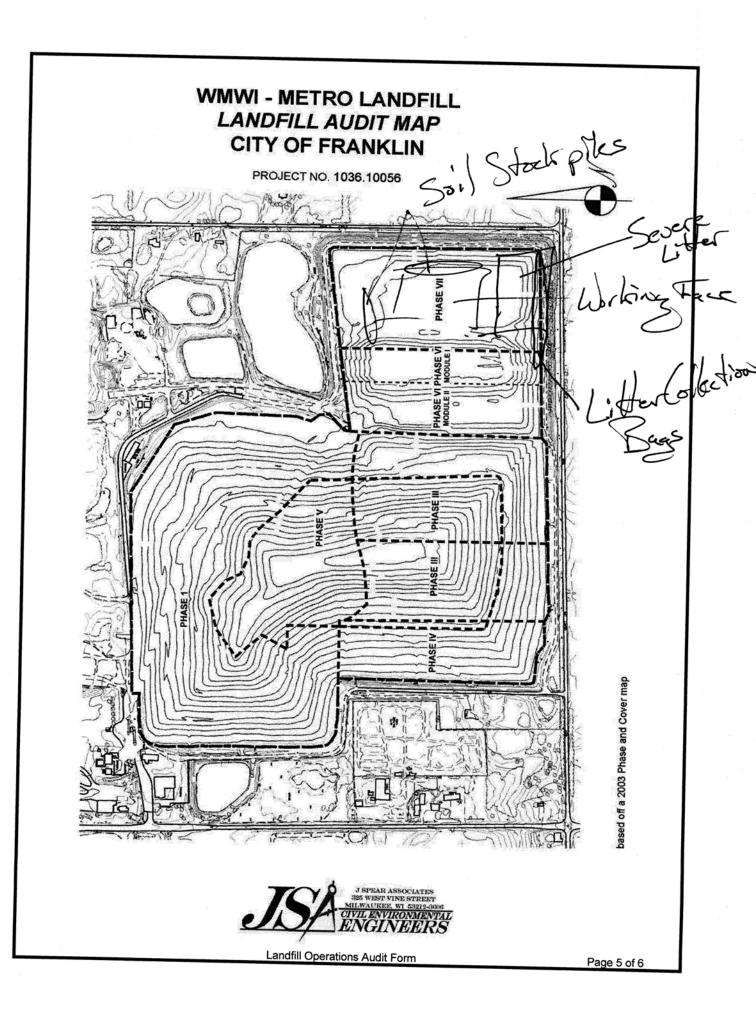

The Metro facility is preparing for expansion, "The Clearwater Pond Expansion", which will be in the location of the clearwater pond and overlay the existing Phases 6 & 7. The excavation of the pond was conducted, when feasible, during 2009 and the excavated soils were added to the soils used in daily and intermediate cover.

#### Litter Control

Metro implements two litter fences about the active area. One is tall, over 12 feet, and the other is a six (6) foot mesh fence. These fences are specifically for litter, there are additional security perimeter fencing that also captures litter. Metro placed new fences about the top of slope in the active area during 2009. The majority of audits indicated litter on site, often in the fences.

2009 had several months of severe winds which blew litter beyond the perimeter fences of the site. Off site litter is recorded, if present, during an audit. If the litter is present in the subsequent audit an Action Item is issued. No Action Items were recorded in regard to litter