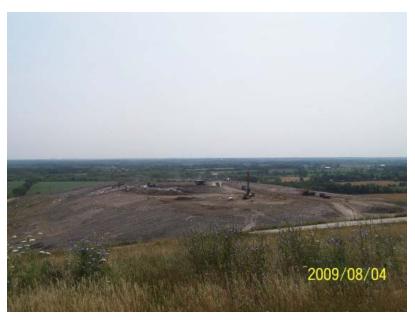

#### Working Face

Metro maintains a working face that is approximately one half (½) acre in size or smaller, waste volumes through out Wisconsin are at an all time low, lower volume equates to smaller working faces. Weather conditions impact the working face size as well, during inclement weather the working face would be smaller.

The site operates two working faces, one specifically for bio-soils and the other for all other wastes<sup>1</sup>. The bio-soil tipping face remained located in the Southwest corner of the Active Area through out the year. Asbestos and dusty loads were placed in the leading edge of the general working face. The working faces were located in phases 6 & 7 only. The bio-soil passed testing in November and was in use for daily cover and other soil construction during November and December of 2009.

<sup>1</sup> Municipal Solid Waste, Construction and Demolitions Wastes, and Liquid Wastes

Minor ponding occurred in other location upon the active area in the Spring of 2009 and were drained quickly.

One of the two Action Items of 2009 was related to the working face, "Exposed Waste and Poor Cover". This Action Item was frequent in 2008. Management states that the improvement in 2009 to the placement of daily and intermediate cover was due to changes in equipment operators at the site. The general cover conditions were improved in comparison to 2008, but consistent quality of daily cover has not been recorded in subsequent audits.