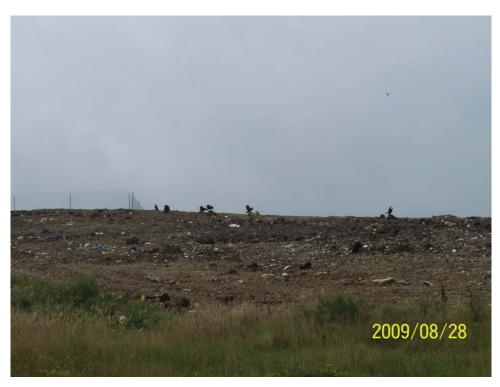

#### Litter Control

Metro implements two litter fences about the active area. One is tall, over 12 feet, and the other is a six (6) foot mesh fence. These fences are specifically for litter, there are additional security perimeter fencing that also captures litter. Metro placed new fences about the top of slope in the active area during 2009. The majority of audits indicated litter on site, often in the fences.

2009 had several months of severe winds which blew litter beyond the perimeter fences of the site. Off site litter is recorded, if present, during an audit. If the litter is present in the subsequent audit an Action Item is issued. No Action Items were recorded in regard to litter