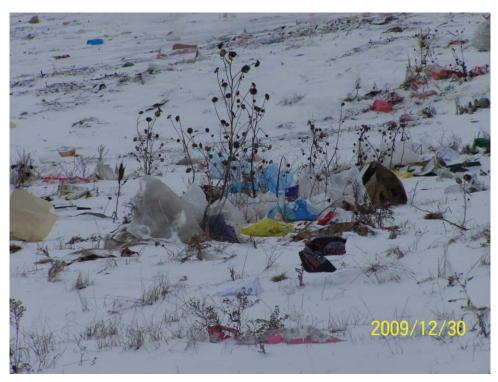

#### Litter Control

Metro implements two litter fences about the active area. One is tall, over 12 feet, and the other is a six (6) foot mesh fence. These fences are specifically for litter, there are additional security perimeter fencing that also captures litter. Metro placed new fences about the top of slope in the active area during 2009. The majority of audits indicated litter on site, often in the fences.

2009 had several months of severe winds which blew litter beyond the perimeter fences of the site. Off site litter is recorded, if present, during an audit. If the litter is present in the subsequent audit an Action Item is issued. No Action Items were recorded in regard to litter