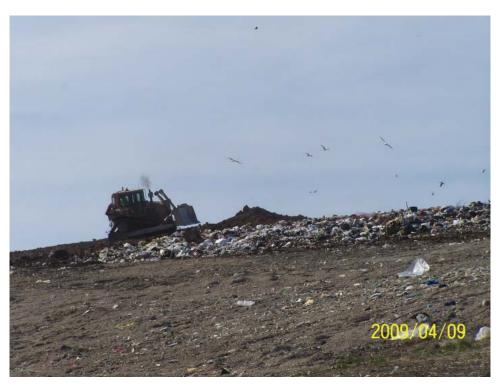

#### Equipment used in Landfill Operation

The Metro facility had one compactors and one dozers in operation on the working face of the landfill for the majority of audits. There were no recorded occasions when a compactor or dozer was not available. More often than in 2008, the site operated excavators and haul trucks to provide the working face with cover and operate the facility's solidification operations. In mid 2009, Metro received a permit to add waste in liquid form to the active area and the solidification was ceased. Two water trucks were available and used during dry dusty conditions.

#### Working Face

Metro maintains a working face that is approximately one half (½) acre in size or smaller, waste volumes through out Wisconsin are at an all time low, lower volume equates to smaller working faces. Weather conditions impact the working face size as well, during inclement weather the working face would be smaller.