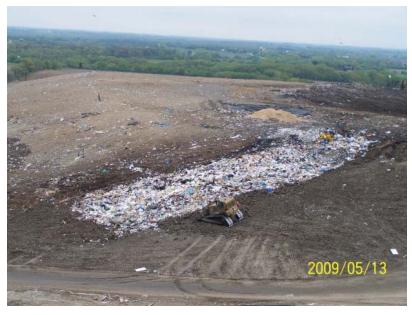

#### Working Face

Metro maintains a working face that is approximately one half (½) acre in size or smaller, waste volumes through out Wisconsin are at an all time low, lower volume equates to smaller working faces. Weather conditions impact the working face size as well, during inclement weather the working face would be smaller.

The site operates two working faces, one specifically for bio-soils and the other for all other wastes<sup>1</sup>. The bio-soil tipping face remained located in the Southwest corner of the Active Area through out the year. Asbestos and dusty loads were placed in the leading edge of the general working face. The working faces were located in phases 6 & 7 only. The bio-soil passed testing in November and was in use for daily cover and other soil construction during November and December of 2009.