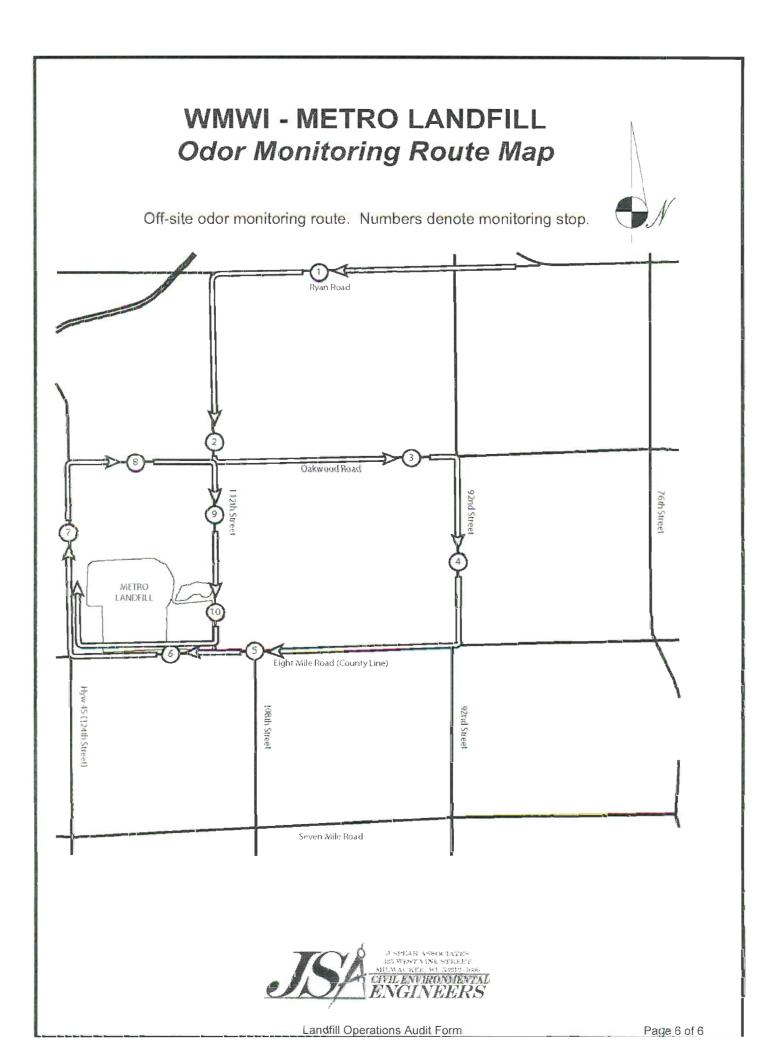

Audits are recorded on "Audit Forms", approved by the WFMC and Metro. The form is reviewed by both auditor and a Metro representative at the end of each audit prior to signing by both parties. Audit observations are supported by photographs taken in conjunction with the audit. Should a compliance issue be observed it is recorded as an "Action Item" and included on a tallying list of action items for the year. In addition to the audit form, audit photographs, and action item list; a summary of the audit observations is created and included in the final deliverable document. The

deliverable audit document is placed upon the JSA Web page; <u>HTTP://www.JSAcivil.com/Franklin/index.htm</u>. During 2008 JSA created a new Audit Form.

The summary of the 2009 Metro audits will be in a format to match the recording completed on each Audit Form, reflecting the changes with the new form.

#### Odor Control

Residents made four complaints regarding odors to the Metro Facility. Three of the four complaints were from the same resident. None of the complaints were identified to be from a source other than the Metro Facility. Odors during audits were detected off site during less than half the events and on site odors were evident during most audits.