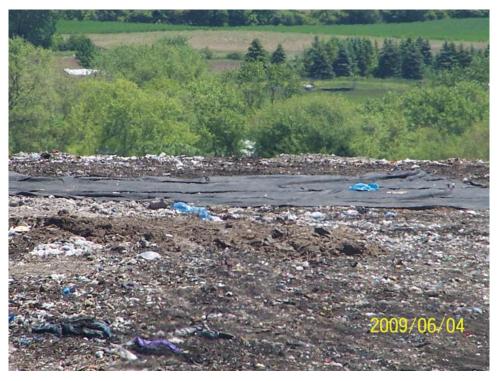

#### Cover Material

The daily cover used by Metro consists of foundry sands, on-site soils, and large tarps. The condition of daily cover was considered poor in four out of the twenty four audits, all in the first quarter. Daily cover conditions diminished again in 2009 during the fourth quarter when site soils are difficult to excavate and haul to the working face.

#### Litter Control

Metro implements two litter fences about the active area. One is tall, over 12 feet, and the other is a six (6) foot mesh fence. These fences are specifically for litter, there are additional security perimeter fencing that also captures litter. Metro placed new fences about the top of slope in the active area during 2009. The majority of audits indicated litter on site, often in the fences.