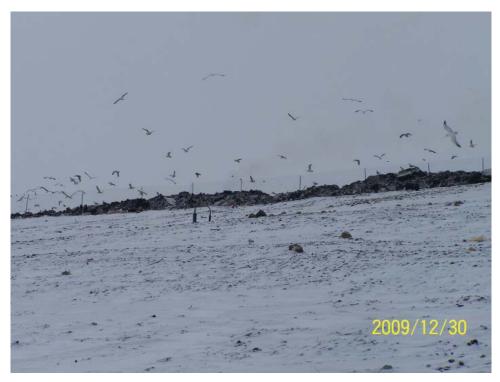

#### Odor Control

Residents made four complaints regarding odors to the Metro Facility. Three of the four complaints were from the same resident. None of the complaints were identified to be from a source other than the Metro Facility. Odors during audits were detected off site during less than half the events and on site odors were evident during most audits.

Metro did not implement any odor control activities or substances in 2009 other than placement of cover. Metro does claim to possess products for odor neutralizing

There were no action items for Odor Control.