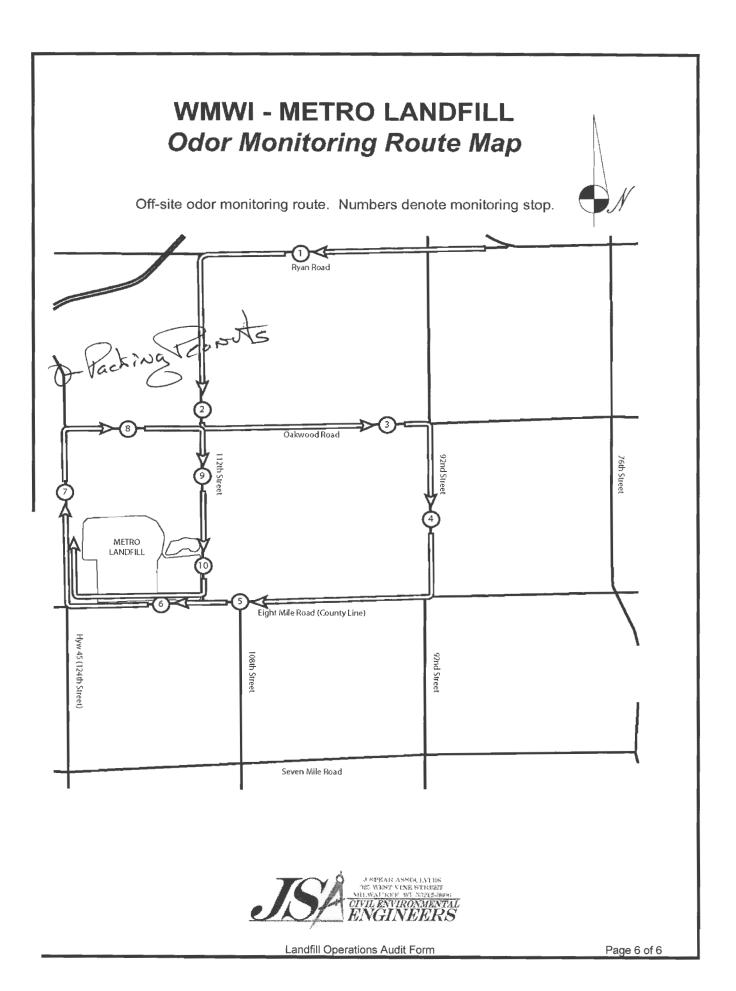

#### Odor Control

Residents made four complaints regarding odors to the Metro Facility. Three of the four complaints were from the same resident. None of the complaints were identified to be from a source other than the Metro Facility. Odors during audits were detected off site during less than half the events and on site odors were evident during most audits.