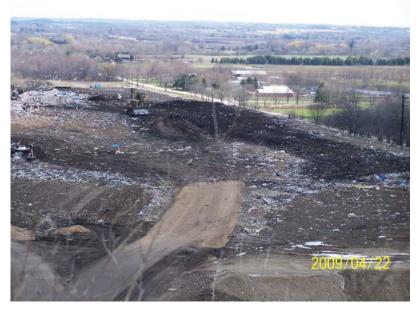

#### Working Face

Metro maintains a working face that is approximately one half (½) acre in size or smaller, waste volumes through out Wisconsin are at an all time low, lower volume equates to smaller working faces. Weather conditions impact the working face size as well, during inclement weather the working face would be smaller.

The site operates two working faces, one specifically for bio-soils and the other for all other wastes<sup>1</sup>. The bio-soil tipping face remained located in the Southwest corner of the Active Area through out the year. Asbestos and dusty loads were placed in the leading edge of the general working face. The working faces were located in phases 6 & 7 only. The bio-soil passed testing in November and was in use for daily cover and other soil construction during November and December of 2009.