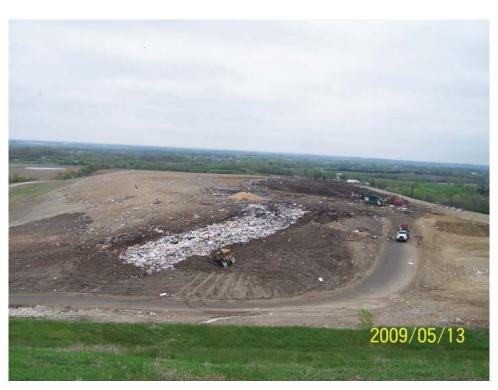

#### Working Face

Metro maintains a working face that is approximately one half (½) acre in size or smaller, waste volumes through out Wisconsin are at an all time low, lower volume equates to smaller working faces. Weather conditions impact the working face size as well, during inclement weather the working face would be smaller.

The Metro facility is preparing for expansion, "The Clearwater Pond Expansion", which will be in the location of the clearwater pond and overlay the existing Phases 6 & 7. The excavation of the pond was conducted, when feasible, during 2009 and the excavated soils were added to the soils used in daily and intermediate cover.

#### Surface Water Management

Metro maintained its two basins throughout 2009; the clear water pond was taken out of the drainage system and pumping to drain it whenever feasible. Excavation from the clearwater pond began early in the fourth quarter of 2008.