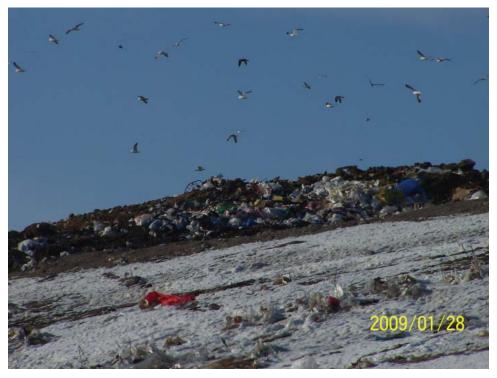

<sup>1</sup> Municipal Solid Waste, Construction and Demolitions Wastes, and Liquid Wastes

Minor ponding occurred in other location upon the active area in the Spring of 2009 and were drained quickly.

One of the two Action Items of 2009 was related to the working face, "Exposed Waste and Poor Cover". This Action Item was frequent in 2008. Management states that the improvement in 2009 to the placement of daily and intermediate cover was due to changes in equipment operators at the site. The general cover conditions were improved in comparison to 2008, but consistent quality of daily cover has not been recorded in subsequent audits.

#### Cover Material

The daily cover used by Metro consists of foundry sands, on-site soils, and large tarps. The condition of daily cover was considered poor in four out of the twenty four audits, all in the first quarter. Daily cover conditions diminished again in 2009 during the fourth quarter when site soils are difficult to excavate and haul to the working face.