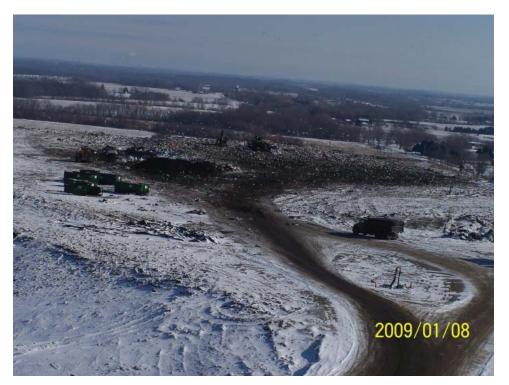

#### Working Face

Metro maintains a working face that is approximately one half (½) acre in size or smaller, waste volumes through out Wisconsin are at an all time low, lower volume equates to smaller working faces. Weather conditions impact the working face size as well, during inclement weather the working face would be smaller.

The site operates two working faces, one specifically for bio-soils and the other for all other wastes<sup>1</sup>. The bio-soil tipping face remained located in the Southwest corner of the Active Area through out the year. Asbestos and dusty loads were placed in the leading edge of the general working face. The working faces were located in phases 6 & 7 only. The bio-soil passed testing in November and was in use for daily cover and other soil construction during November and December of 2009.

#### Cover Material

The daily cover used by Metro consists of foundry sands, on-site soils, and large tarps. The condition of daily cover was considered poor in four out of the twenty four audits, all in the first quarter. Daily cover conditions diminished again in 2009 during the fourth quarter when site soils are difficult to excavate and haul to the working face.