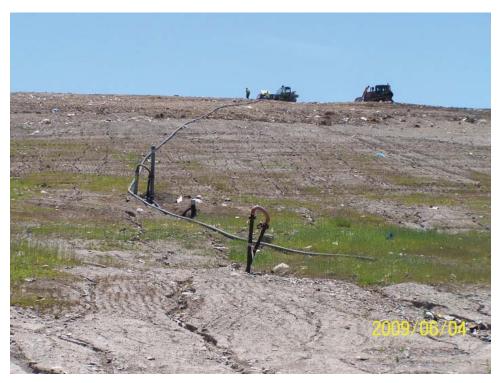

#### Equipment used in Landfill Operation

The Metro facility had one compactors and one dozers in operation on the working face of the landfill for the majority of audits. There were no recorded occasions when a compactor or dozer was not available. More often than in 2008, the site operated excavators and haul trucks to provide the working face with cover and operate the facility's solidification operations. In mid 2009, Metro received a permit to add waste in liquid form to the active area and the solidification was ceased. Two water trucks were available and used during dry dusty conditions.

#### Leachate Management

Metro has the ability to recirculate leachate through a pipe system, buried in the garbage, along with disposing of excess volumes through a pretreatment plant to an MMSD force main. Relative leachate volumes and repairs to the leachate system were recorded through out 2009, including the collection of pretreatment plant sludges. In 2009 Metro did not recirculate leachate.