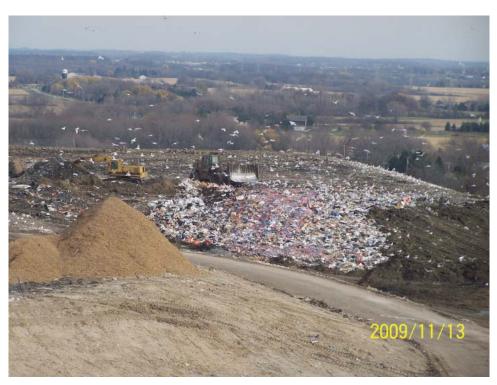

#### Working Face

Metro maintains a working face that is approximately one half (½) acre in size or smaller, waste volumes through out Wisconsin are at an all time low, lower volume equates to smaller working faces. Weather conditions impact the working face size as well, during inclement weather the working face would be smaller.

The site operates two working faces, one specifically for bio-soils and the other for all other wastes<sup>1</sup>. The bio-soil tipping face remained located in the Southwest corner of the Active Area through out the year. Asbestos and dusty loads were placed in the leading edge of the general working face. The working faces were located in phases 6 & 7 only. The bio-soil passed testing in November and was in use for daily cover and other soil construction during November and December of 2009.

<sup>1</sup> Municipal Solid Waste, Construction and Demolitions Wastes, and Liquid Wastes

Minor ponding occurred in other location upon the active area in the Spring of 2009 and were drained quickly.

One of the two Action Items of 2009 was related to the working face, "Exposed Waste and Poor Cover". This Action Item was frequent in 2008. Management states that the improvement in 2009 to the placement of daily and intermediate cover was due to changes in equipment operators at the site. The general cover conditions were improved in comparison to 2008, but consistent quality of daily cover has not been recorded in subsequent audits.