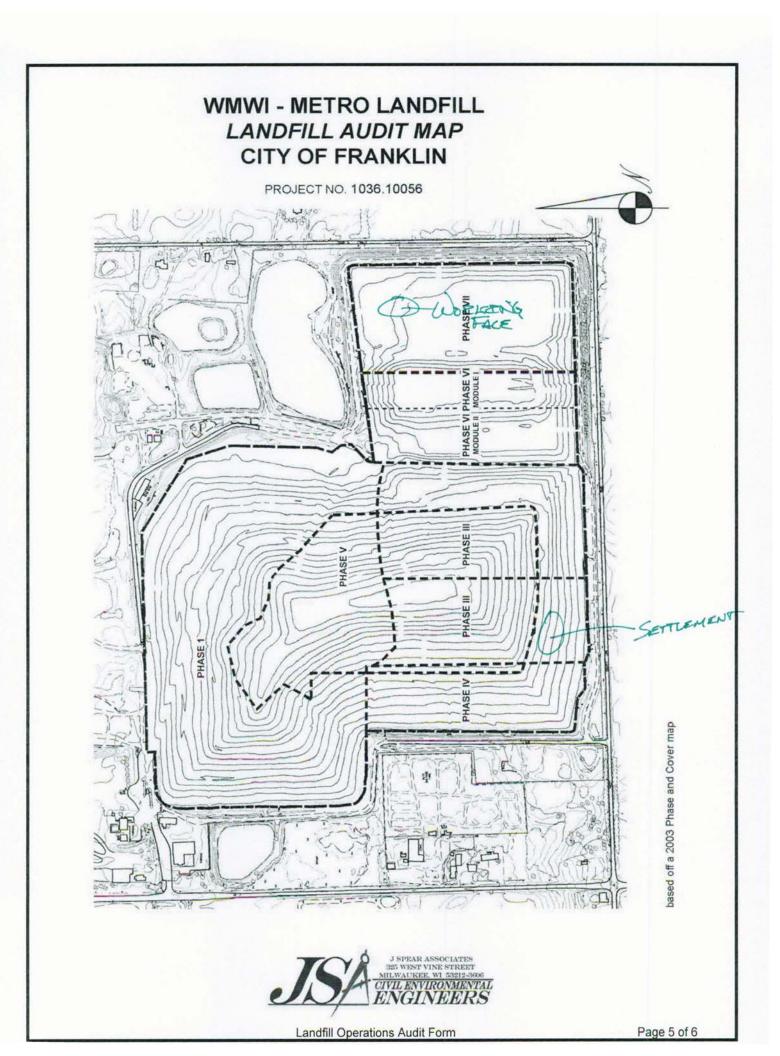

#### Working Face

Metro maintains a working face that is approximately one half (½) acre in size or smaller, waste volumes through out Wisconsin are at an all time low, lower volume equates to smaller working faces. Weather conditions impact the working face size as well, during inclement weather the working face would be smaller.

The site operates two working faces, one specifically for bio-soils and the other for all other wastes<sup>1</sup>. The bio-soil tipping face remained located in the Southwest corner of the Active Area through out the year. Asbestos and dusty loads were placed in the leading edge of the general working face. The working faces were located in phases 6 & 7 only. The bio-soil passed testing in November and was in use for daily cover and other soil construction during November and December of 2009.

The Metro facility is preparing for expansion, "The Clearwater Pond Expansion", which will be in the location of the clearwater pond and overlay the existing Phases 6 & 7. The excavation of the pond was conducted, when feasible, during 2009 and the excavated soils were added to the soils used in daily and intermediate cover.