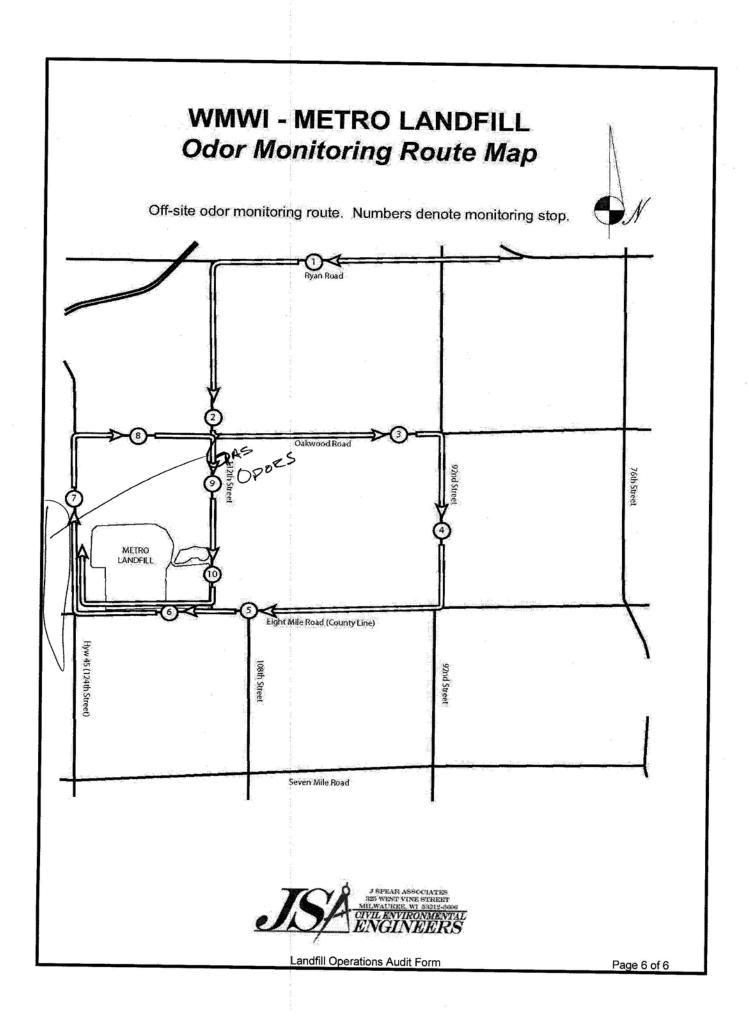

Audits are recorded on "Audit Forms", approved by the WFMC and Metro. The form is reviewed by both auditor and a Metro representative at the end of each audit prior to signing by both parties. Audit observations are supported by photographs taken in conjunction with the audit. Should a compliance issue be observed it is recorded as an "Action Item" and included on a tallying list of action items for the year. In addition to the audit form, audit photographs, and action item list; a summary of the audit observations is created and included in the final deliverable document. The

deliverable audit document is placed upon the JSA Web page; <u>HTTP://www.JSAcivil.com/Franklin/index.htm</u>. During 2008 JSA created a new Audit Form.

The summary of the 2009 Metro audits will be in a format to match the recording completed on each Audit Form, reflecting the changes with the new form.