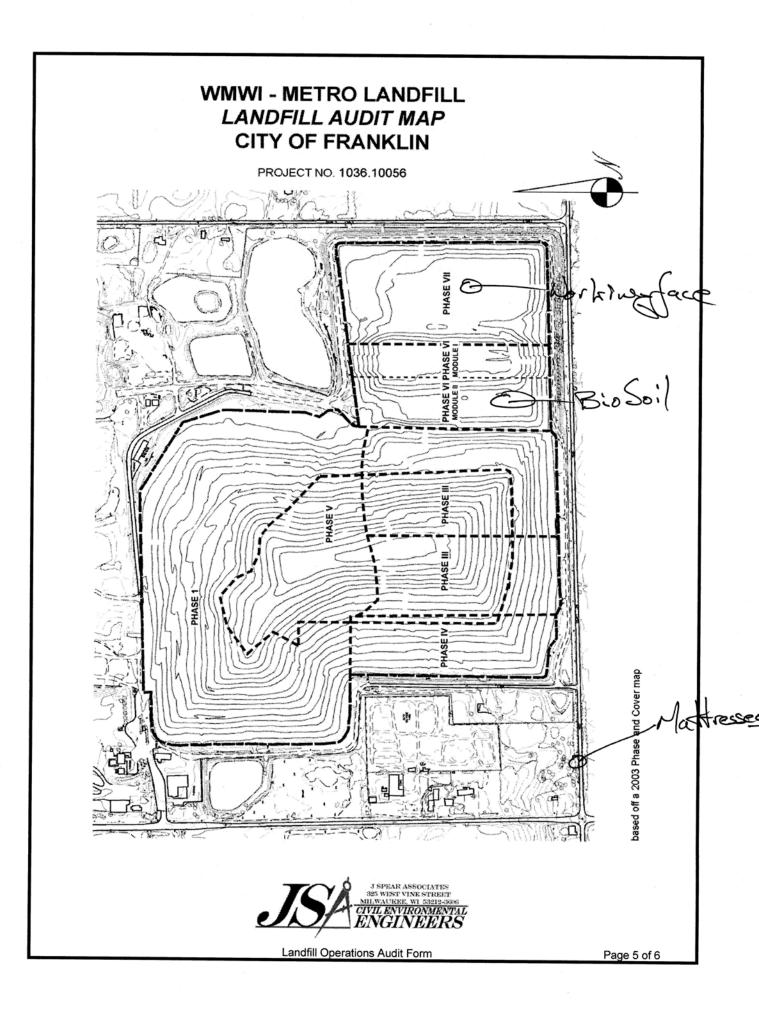

#### Working Face

Metro maintains a working face that is approximately one half (½) acre in size or smaller, waste volumes through out Wisconsin are at an all time low, lower volume equates to smaller working faces. Weather conditions impact the working face size as well, during inclement weather the working face would be smaller.

The site operates two working faces, one specifically for bio-soils and the other for all other wastes<sup>1</sup>. The bio-soil tipping face remained located in the Southwest corner of the Active Area through out the year. Asbestos and dusty loads were placed in the leading edge of the general working face. The working faces were located in phases 6 & 7 only. The bio-soil passed testing in November and was in use for daily cover and other soil construction during November and December of 2009.

The Metro facility is preparing for expansion, "The Clearwater Pond Expansion", which will be in the location of the clearwater pond and overlay the existing Phases 6 & 7. The excavation of the pond was conducted, when feasible, during 2009 and the excavated soils were added to the soils used in daily and intermediate cover.