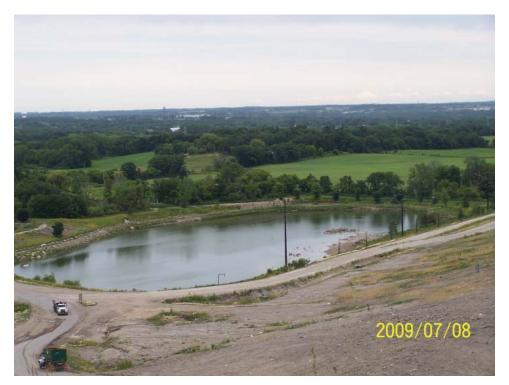

The Metro facility is preparing for expansion, "The Clearwater Pond Expansion", which will be in the location of the clearwater pond and overlay the existing Phases 6 & 7. The excavation of the pond was conducted, when feasible, during 2009 and the excavated soils were added to the soils used in daily and intermediate cover.

#### Surface Water Management

Metro maintained its two basins throughout 2009; the clear water pond was taken out of the drainage system and pumping to drain it whenever feasible. Excavation from the clearwater pond began early in the fourth quarter of 2008.