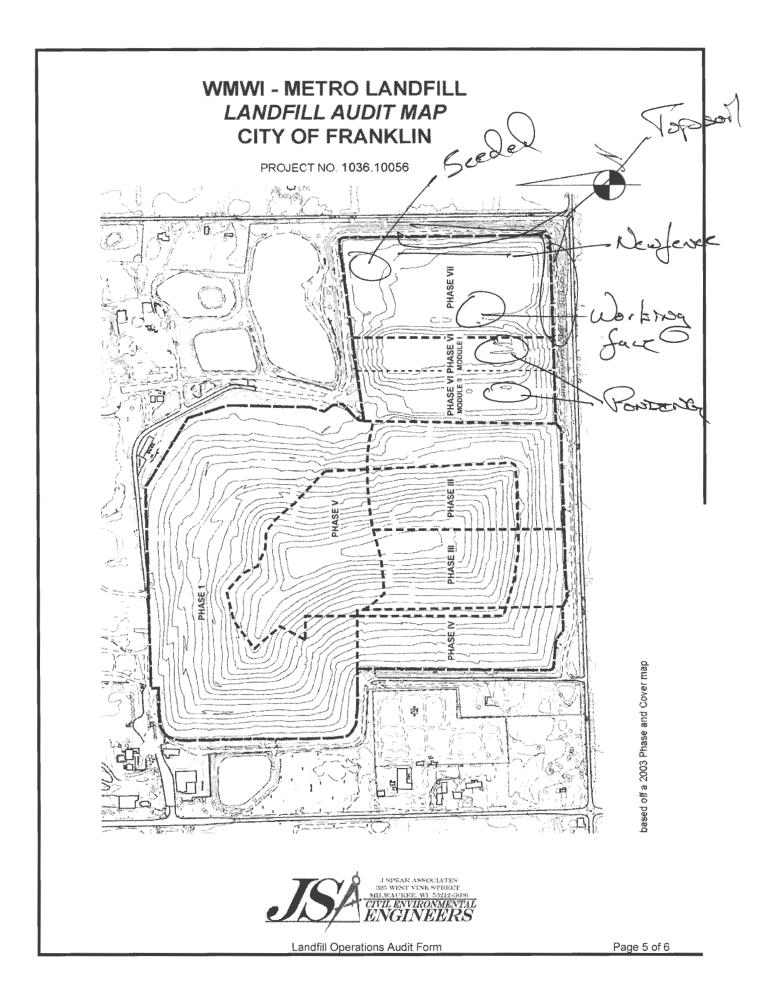

The site operates two working faces, one specifically for bio-soils and the other for all other wastes<sup>1</sup>. The bio-soil tipping face remained located in the Southwest corner of the Active Area through out the year. Asbestos and dusty loads were placed in the leading edge of the general working face. The working faces were located in phases 6 & 7 only. The bio-soil passed testing in November and was in use for daily cover and other soil construction during November and December of 2009.

Metro took an aggressive approach to soil erosion on the slopes of the Active Area in 2009. They regraded the slopes with site soils and applied top soil and compost or mulch to the slopes in the

<sup>2</sup> No shutdowns greater than 1 day