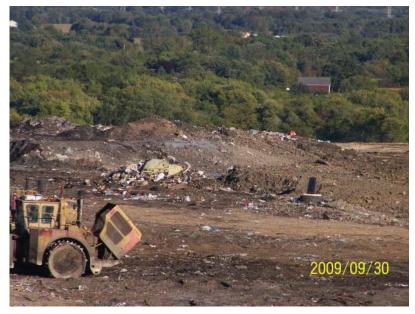

The Metro facility is preparing for expansion, "The Clearwater Pond Expansion", which will be in the location of the clearwater pond and overlay the existing Phases 6 & 7. The excavation of the pond was conducted, when feasible, during 2009 and the excavated soils were added to the soils used in daily and intermediate cover.

#### Surface Water Management

Metro maintained its two basins throughout 2009; the clear water pond was taken out of the drainage system and pumping to drain it whenever feasible. Excavation from the clearwater pond began early in the fourth quarter of 2008.

Metro took an aggressive approach to soil erosion on the slopes of the Active Area in 2009. They regraded the slopes with site soils and applied top soil and compost or mulch to the slopes in the

<sup>2</sup> No shutdowns greater than 1 day