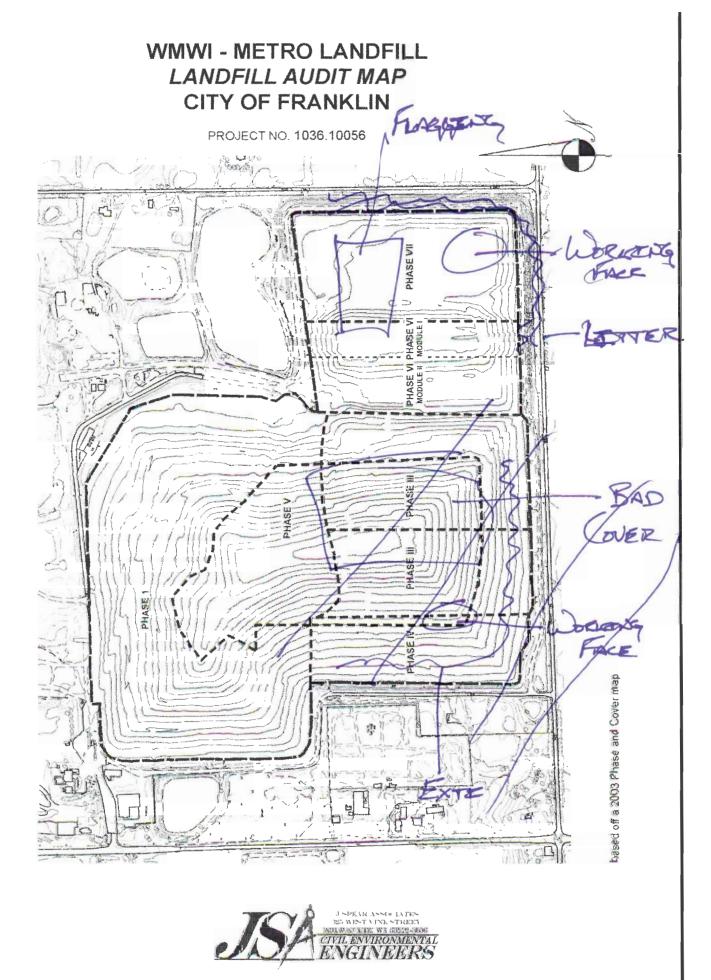

Audits are recorded on "Audit Forms", approved by the WFMC and Metro. The form is reviewed by both auditor and a Metro representative at the end of each audit prior to signing by both parties. Audit observations are supported by photographs taken in conjunction with the audit. Should a compliance issue be observed it is recorded as an "Action Item" and included on a tallying list of action items for the year. In addition to the audit form, audit photographs, and action item list; a summary of the audit observations is created and included in the final deliverable document. The

deliverable audit document is placed upon the JSA Web page; <u>HTTP://www.JSAcivil.com/Franklin/index.htm</u>. During 2008 JSA created a new Audit Form.

The summary of the 2009 Metro audits will be in a format to match the recording completed on each Audit Form, reflecting the changes with the new form.

#### Litter Control

Metro implements two litter fences about the active area. One is tall, over 12 feet, and the other is a six (6) foot mesh fence. These fences are specifically for litter, there are additional security perimeter fencing that also captures litter. Metro placed new fences about the top of slope in the active area during 2009. The majority of audits indicated litter on site, often in the fences.

<sup>1</sup> Municipal Solid Waste, Construction and Demolitions Wastes, and Liquid Wastes

Minor ponding occurred in other location upon the active area in the Spring of 2009 and were drained quickly.

One of the two Action Items of 2009 was related to the working face, "Exposed Waste and Poor Cover". This Action Item was frequent in 2008. Management states that the improvement in 2009 to the placement of daily and intermediate cover was due to changes in equipment operators at the site. The general cover conditions were improved in comparison to 2008, but consistent quality of daily cover has not been recorded in subsequent audits.

#### Cover Material

The daily cover used by Metro consists of foundry sands, on-site soils, and large tarps. The condition of daily cover was considered poor in four out of the twenty four audits, all in the first quarter. Daily cover conditions diminished again in 2009 during the fourth quarter when site soils are difficult to excavate and haul to the working face.