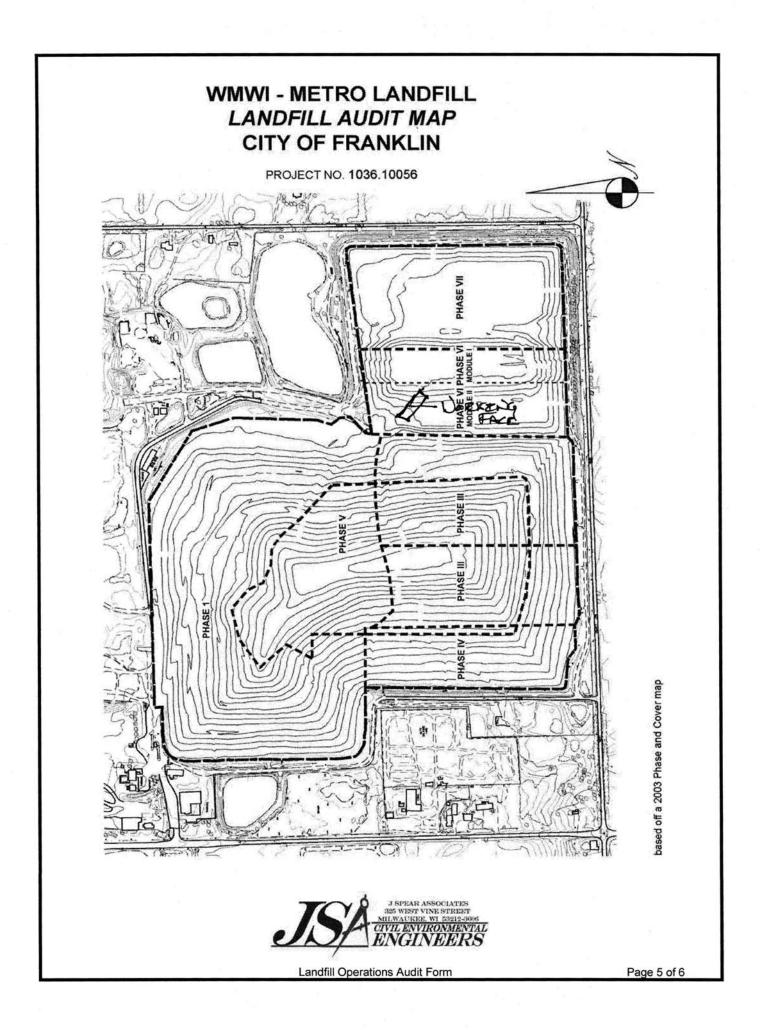

The Metro facility is preparing for expansion, "The Clearwater Pond Expansion", which will be in the location of the clearwater pond and overlay the existing Phases 6 & 7. The excavation of the pond was conducted, when feasible, during 2009 and the excavated soils were added to the soils used in daily and intermediate cover.