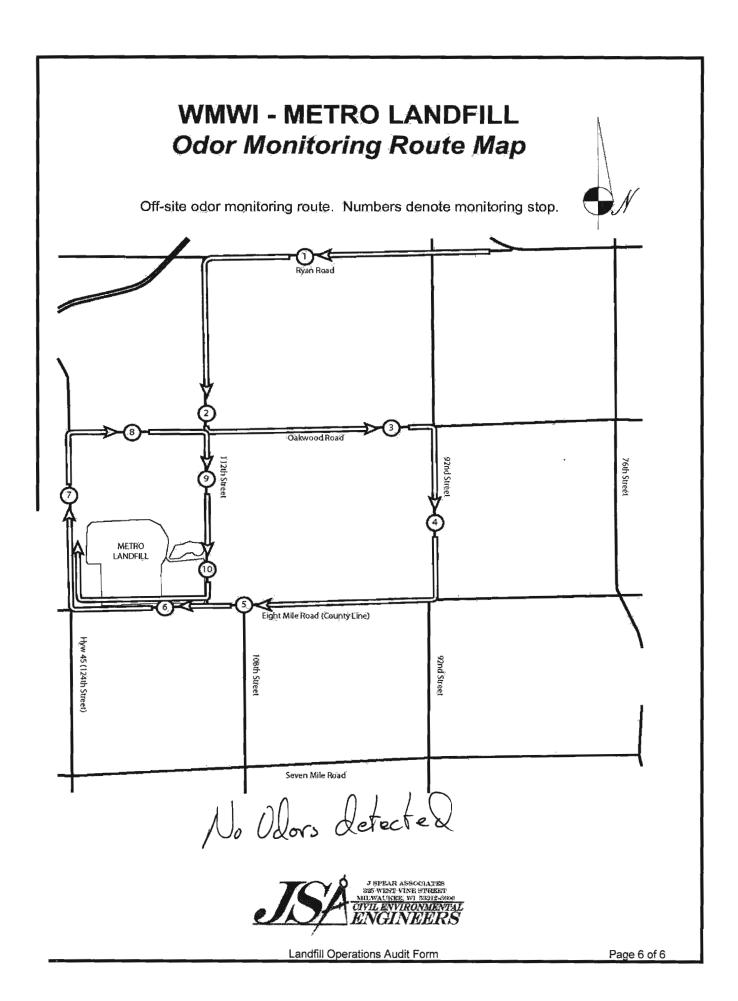

#### Odor Control

Residents made four complaints regarding odors to the Metro Facility. Three of the four complaints were from the same resident. None of the complaints were identified to be from a source other than the Metro Facility. Odors during audits were detected off site during less than half the events and on site odors were evident during most audits.

Metro did not implement any odor control activities or substances in 2009 other than placement of cover. Metro does claim to possess products for odor neutralizing

There were no action items for Odor Control.