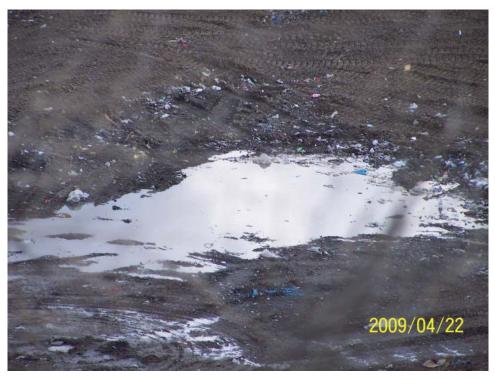

The treatment of the bio soil and its separation from the waste mass left areas of depression to the West of the bio soils. These areas would pond water after storm events, the ponding was addressed by excavating into the waste mass below the intermediate cover allowing the water to drain into the waste mass and be handled in the leachate collection system, the ponding was slow in draining.

<sup>1</sup> Municipal Solid Waste, Construction and Demolitions Wastes, and Liquid Wastes

Minor ponding occurred in other location upon the active area in the Spring of 2009 and were drained quickly.

One of the two Action Items of 2009 was related to the working face, "Exposed Waste and Poor Cover". This Action Item was frequent in 2008. Management states that the improvement in 2009 to the placement of daily and intermediate cover was due to changes in equipment operators at the site. The general cover conditions were improved in comparison to 2008, but consistent quality of daily cover has not been recorded in subsequent audits.