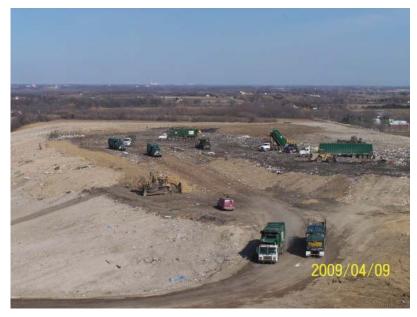

#### Cover Material

The daily cover used by Metro consists of foundry sands, on-site soils, and large tarps. The condition of daily cover was considered poor in four out of the twenty four audits, all in the first quarter. Daily cover conditions diminished again in 2009 during the fourth quarter when site soils are difficult to excavate and haul to the working face.

The Metro facility is preparing for expansion, "The Clearwater Pond Expansion", which will be in the location of the clearwater pond and overlay the existing Phases 6 & 7. The excavation of the pond was conducted, when feasible, during 2009 and the excavated soils were added to the soils used in daily and intermediate cover.