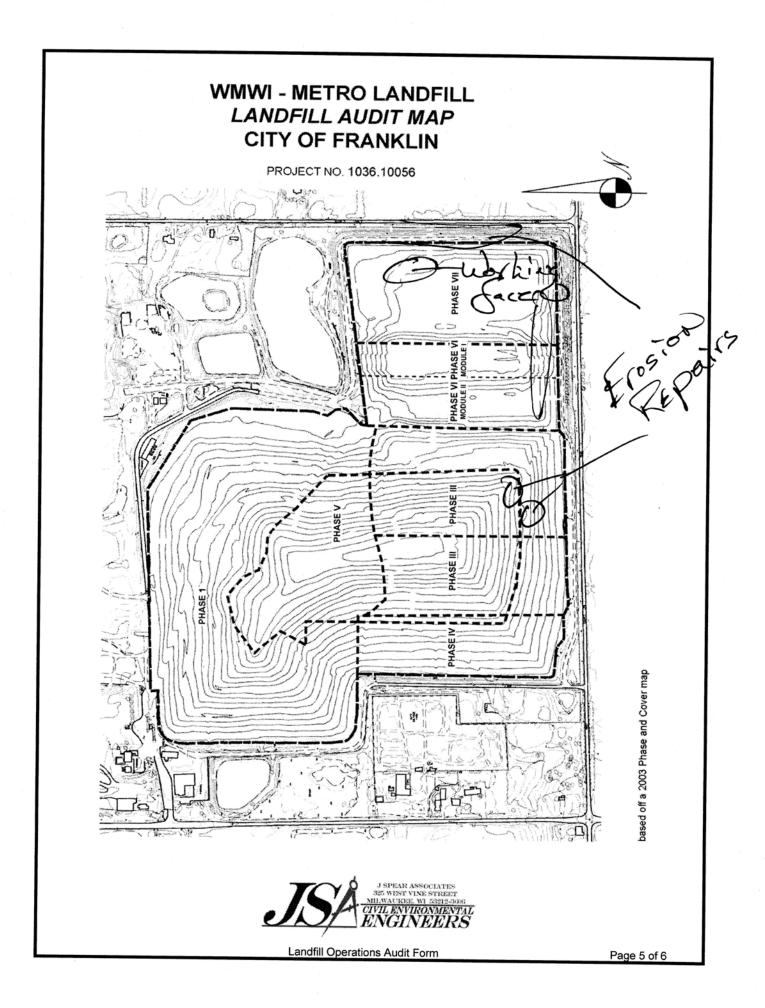

The site operates two working faces, one specifically for bio-soils and the other for all other wastes<sup>1</sup>. The bio-soil tipping face remained located in the Southwest corner of the Active Area through out the year. Asbestos and dusty loads were placed in the leading edge of the general working face. The working faces were located in phases 6 & 7 only. The bio-soil passed testing in November and was in use for daily cover and other soil construction during November and December of 2009.

The Metro facility is preparing for expansion, "The Clearwater Pond Expansion", which will be in the location of the clearwater pond and overlay the existing Phases 6 & 7. The excavation of the pond was conducted, when feasible, during 2009 and the excavated soils were added to the soils used in daily and intermediate cover.

Metro took an aggressive approach to soil erosion on the slopes of the Active Area in 2009. They regraded the slopes with site soils and applied top soil and compost or mulch to the slopes in the

<sup>2</sup> No shutdowns greater than 1 day