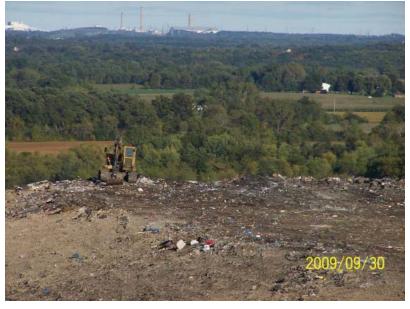

#### Working Face

Metro maintains a working face that is approximately one half (½) acre in size or smaller, waste volumes through out Wisconsin are at an all time low, lower volume equates to smaller working faces. Weather conditions impact the working face size as well, during inclement weather the working face would be smaller.

The site operates two working faces, one specifically for bio-soils and the other for all other wastes<sup>1</sup>. The bio-soil tipping face remained located in the Southwest corner of the Active Area through out the year. Asbestos and dusty loads were placed in the leading edge of the general working face. The working faces were located in phases 6 & 7 only. The bio-soil passed testing in November and was in use for daily cover and other soil construction during November and December of 2009.

<sup>1</sup> Municipal Solid Waste, Construction and Demolitions Wastes, and Liquid Wastes

Minor ponding occurred in other location upon the active area in the Spring of 2009 and were drained quickly.

One of the two Action Items of 2009 was related to the working face, "Exposed Waste and Poor Cover". This Action Item was frequent in 2008. Management states that the improvement in 2009 to the placement of daily and intermediate cover was due to changes in equipment operators at the site. The general cover conditions were improved in comparison to 2008, but consistent quality of daily cover has not been recorded in subsequent audits.