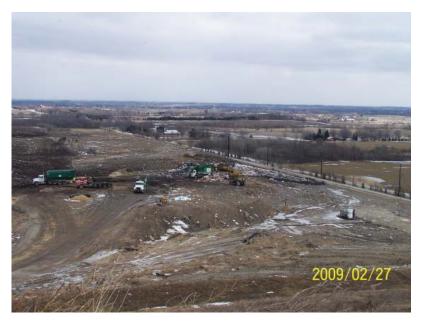

#### Working Face

Metro maintains a working face that is approximately one half (½) acre in size or smaller, waste volumes through out Wisconsin are at an all time low, lower volume equates to smaller working faces. Weather conditions impact the working face size as well, during inclement weather the working face would be smaller.

The site operates two working faces, one specifically for bio-soils and the other for all other wastes<sup>1</sup>. The bio-soil tipping face remained located in the Southwest corner of the Active Area through out the year. Asbestos and dusty loads were placed in the leading edge of the general working face. The working faces were located in phases 6 & 7 only. The bio-soil passed testing in November and was in use for daily cover and other soil construction during November and December of 2009.