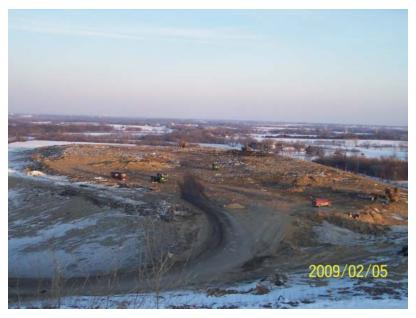

#### Working Face

Metro maintains a working face that is approximately one half (½) acre in size or smaller, waste volumes through out Wisconsin are at an all time low, lower volume equates to smaller working faces. Weather conditions impact the working face size as well, during inclement weather the working face would be smaller.

The site operates two working faces, one specifically for bio-soils and the other for all other wastes<sup>1</sup>. The bio-soil tipping face remained located in the Southwest corner of the Active Area through out the year. Asbestos and dusty loads were placed in the leading edge of the general working face. The working faces were located in phases 6 & 7 only. The bio-soil passed testing in November and was in use for daily cover and other soil construction during November and December of 2009.