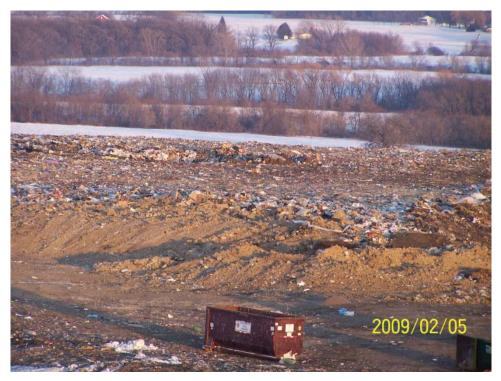

#### Working Face

Metro maintains a working face that is approximately one half (½) acre in size or smaller, waste volumes through out Wisconsin are at an all time low, lower volume equates to smaller working faces. Weather conditions impact the working face size as well, during inclement weather the working face would be smaller.

The site operates two working faces, one specifically for bio-soils and the other for all other wastes<sup>1</sup>. The bio-soil tipping face remained located in the Southwest corner of the Active Area through out the year. Asbestos and dusty loads were placed in the leading edge of the general working face. The working faces were located in phases 6 & 7 only. The bio-soil passed testing in November and was in use for daily cover and other soil construction during November and December of 2009.

#### Cover Material

The daily cover used by Metro consists of foundry sands, on-site soils, and large tarps. The condition of daily cover was considered poor in four out of the twenty four audits, all in the first quarter. Daily cover conditions diminished again in 2009 during the fourth quarter when site soils are difficult to excavate and haul to the working face.