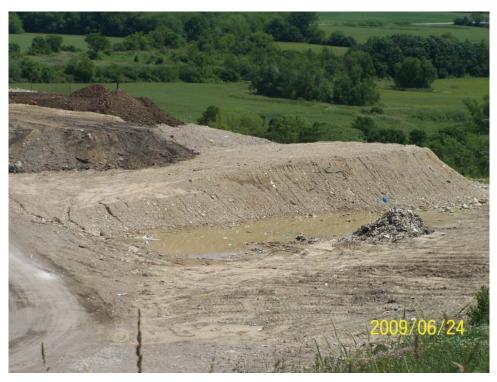

The treatment of the bio soil and its separation from the waste mass left areas of depression to the West of the bio soils. These areas would pond water after storm events, the ponding was addressed by excavating into the waste mass below the intermediate cover allowing the water to drain into the waste mass and be handled in the leachate collection system, the ponding was slow in draining.

<sup>1</sup> Municipal Solid Waste, Construction and Demolitions Wastes, and Liquid Wastes

Minor ponding occurred in other location upon the active area in the Spring of 2009 and were drained quickly.

One of the two Action Items of 2009 was related to the working face, "Exposed Waste and Poor Cover". This Action Item was frequent in 2008. Management states that the improvement in 2009 to the placement of daily and intermediate cover was due to changes in equipment operators at the site. The general cover conditions were improved in comparison to 2008, but consistent quality of daily cover has not been recorded in subsequent audits.