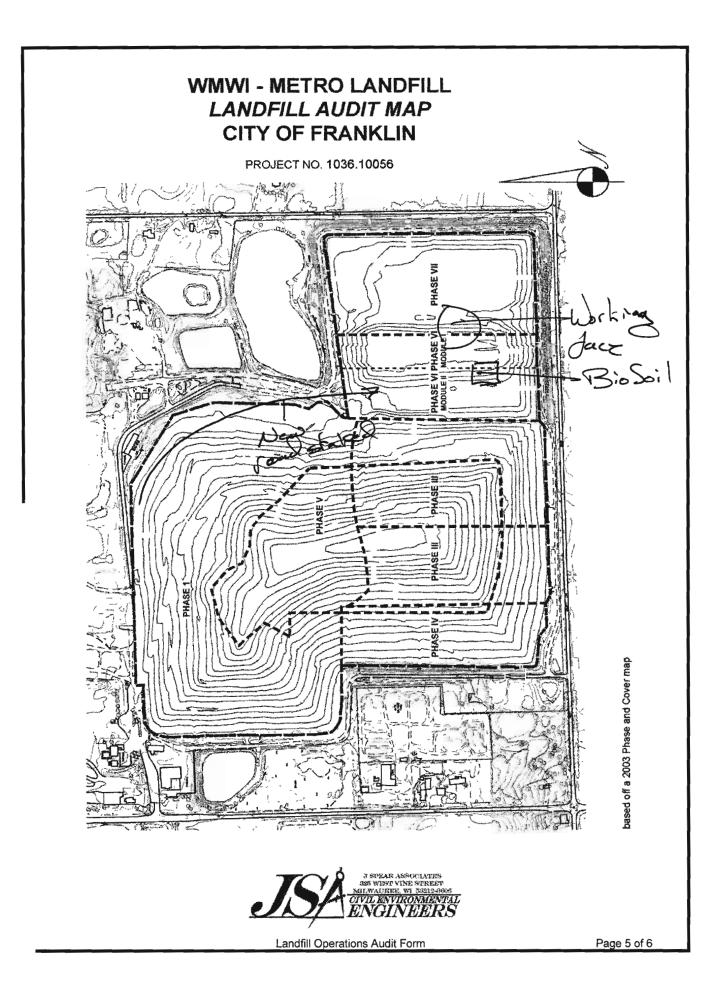

The site operates two working faces, one specifically for bio-soils and the other for all other wastes<sup>1</sup>. The bio-soil tipping face remained located in the Southwest corner of the Active Area through out the year. Asbestos and dusty loads were placed in the leading edge of the general working face. The working faces were located in phases 6 & 7 only. The bio-soil passed testing in November and was in use for daily cover and other soil construction during November and December of 2009.

The Metro facility is preparing for expansion, "The Clearwater Pond Expansion", which will be in the location of the clearwater pond and overlay the existing Phases 6 & 7. The excavation of the pond was conducted, when feasible, during 2009 and the excavated soils were added to the soils used in daily and intermediate cover.