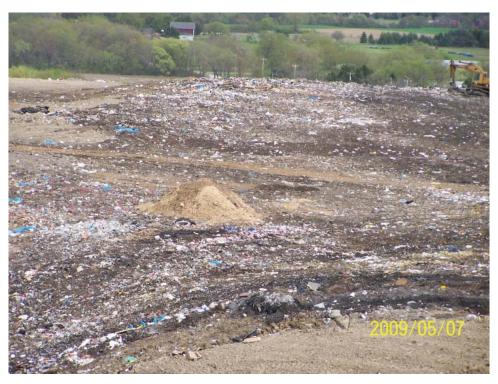

#### Working Face

Metro maintains a working face that is approximately one half (½) acre in size or smaller, waste volumes through out Wisconsin are at an all time low, lower volume equates to smaller working faces. Weather conditions impact the working face size as well, during inclement weather the working face would be smaller.

The site operates two working faces, one specifically for bio-soils and the other for all other wastes<sup>1</sup>. The bio-soil tipping face remained located in the Southwest corner of the Active Area through out the year. Asbestos and dusty loads were placed in the leading edge of the general working face. The working faces were located in phases 6 & 7 only. The bio-soil passed testing in November and was in use for daily cover and other soil construction during November and December of 2009.

#### Cover Material

The daily cover used by Metro consists of foundry sands, on-site soils, and large tarps. The condition of daily cover was considered poor in four out of the twenty four audits, all in the first quarter. Daily cover conditions diminished again in 2009 during the fourth quarter when site soils are difficult to excavate and haul to the working face.