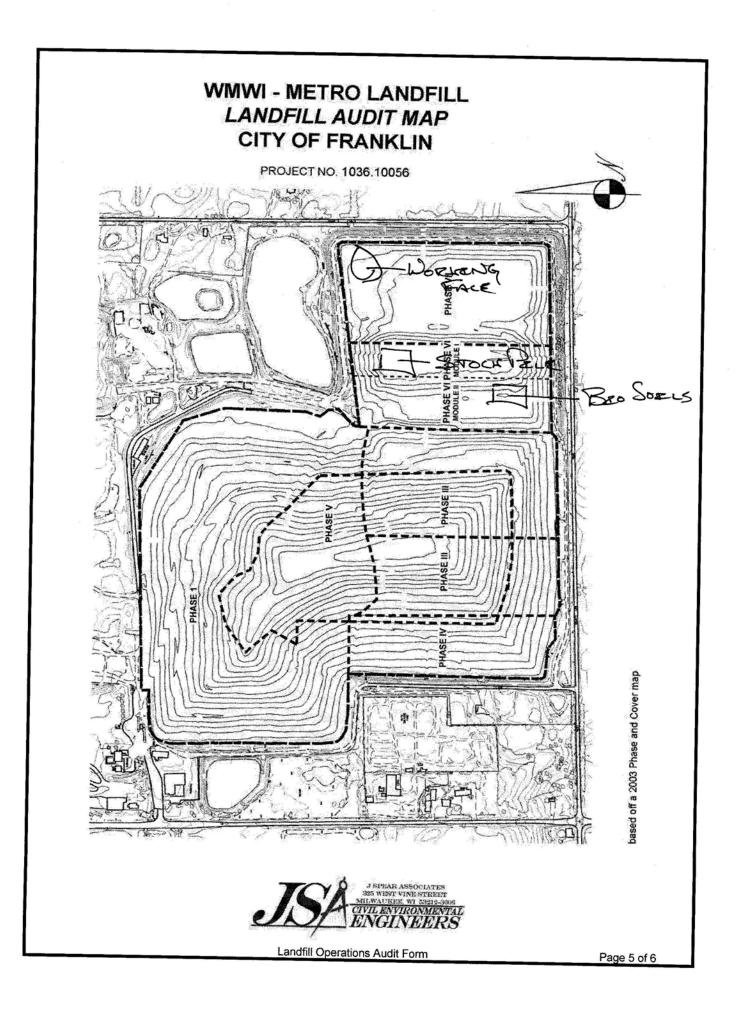

The site operates two working faces, one specifically for bio-soils and the other for all other wastes<sup>1</sup>. The bio-soil tipping face remained located in the Southwest corner of the Active Area through out the year. Asbestos and dusty loads were placed in the leading edge of the general working face. The working faces were located in phases 6 & 7 only. The bio-soil passed testing in November and was in use for daily cover and other soil construction during November and December of 2009.

The Metro facility is preparing for expansion, "The Clearwater Pond Expansion", which will be in the location of the clearwater pond and overlay the existing Phases 6 & 7. The excavation of the pond was conducted, when feasible, during 2009 and the excavated soils were added to the soils used in daily and intermediate cover.