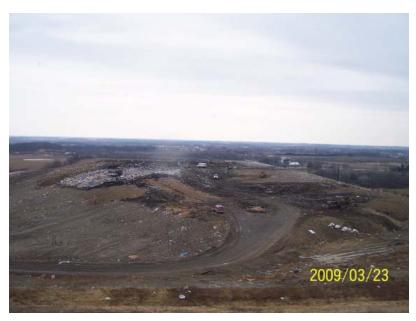

#### Working Face

Metro maintains a working face that is approximately one half (½) acre in size or smaller, waste volumes through out Wisconsin are at an all time low, lower volume equates to smaller working faces. Weather conditions impact the working face size as well, during inclement weather the working face would be smaller.

The site operates two working faces, one specifically for bio-soils and the other for all other wastes<sup>1</sup>. The bio-soil tipping face remained located in the Southwest corner of the Active Area through out the year. Asbestos and dusty loads were placed in the leading edge of the general working face. The working faces were located in phases 6 & 7 only. The bio-soil passed testing in November and was in use for daily cover and other soil construction during November and December of 2009.

#### Cover Material

The daily cover used by Metro consists of foundry sands, on-site soils, and large tarps. The condition of daily cover was considered poor in four out of the twenty four audits, all in the first quarter. Daily cover conditions diminished again in 2009 during the fourth quarter when site soils are difficult to excavate and haul to the working face.