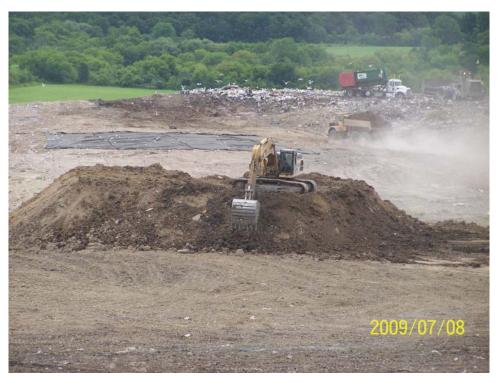

#### Equipment used in Landfill Operation

The Metro facility had one compactors and one dozers in operation on the working face of the landfill for the majority of audits. There were no recorded occasions when a compactor or dozer was not available. More often than in 2008, the site operated excavators and haul trucks to provide the working face with cover and operate the facility's solidification operations. In mid 2009, Metro received a permit to add waste in liquid form to the active area and the solidification was ceased. Two water trucks were available and used during dry dusty conditions.

#### Working Face

Metro maintains a working face that is approximately one half (½) acre in size or smaller, waste volumes through out Wisconsin are at an all time low, lower volume equates to smaller working faces. Weather conditions impact the working face size as well, during inclement weather the working face would be smaller.

The site operates two working faces, one specifically for bio-soils and the other for all other wastes<sup>1</sup>. The bio-soil tipping face remained located in the Southwest corner of the Active Area through out the year. Asbestos and dusty loads were placed in the leading edge of the general working face. The working faces were located in phases 6 & 7 only. The bio-soil passed testing in November and was in use for daily cover and other soil construction during November and December of 2009.